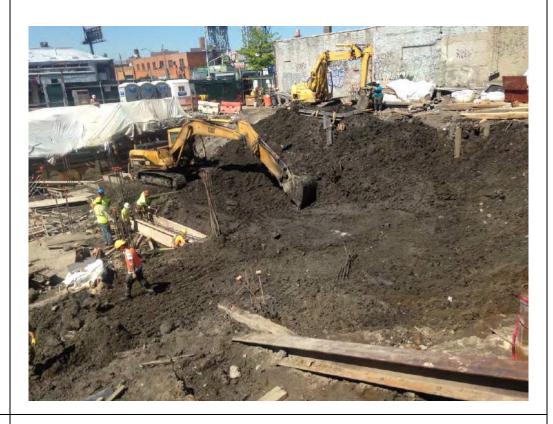

#### Photo 5 –

View of the contractor cleaning a disposal truck with water prior to exiting the site.

Photo 6 -

View of the excavation area at the end of the day.

Page 6 of 6 File Name: <u>Daily Field Report 11/06/2015</u>