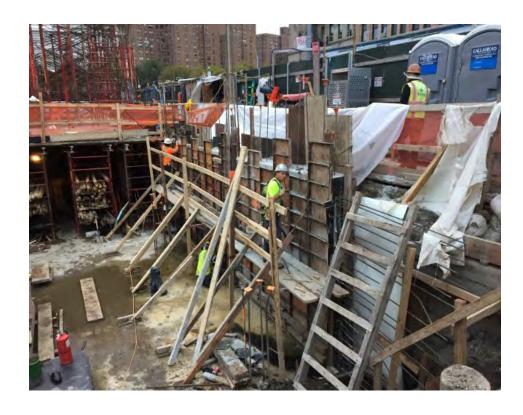

#### **Description of Work Performed:**

- -The contractor continued to install foundation piles in the central portion of the Site.
- -The contractor continued to install formwork and rebar for installation of one (1) pile cap along the eastern boundary of the site.
- -No soil excavation activities occurred today.

## Photo 1 –

View of the entire site, facing east.

Photo 2 –

View of the contractor installing formwork for a pile cap along the eastern boundary of the site, facing northeast.

Page 4 of 4 File Name: <u>Daily Field Report 12/22/2015</u>