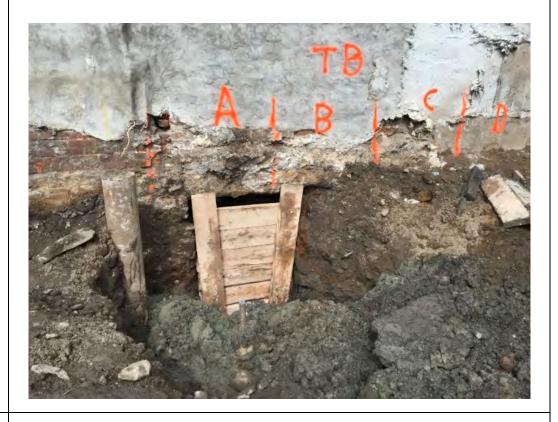

#### Samples Collected:

-Brinkerhoff collected three (3) Endpoint Samples (EP-14, EP-15, and EP-16) in the central portion of the Site. The samples were submitted to the laboratory for full Target Compound List (TCL)/ Target Analyte List (TAL) analyses. Reference the Construction Map Sketch below for approximate Endpoint Sample locations.

# BRINKERHOFF ENVIRONMENTAL SERVICES, INC. DAILY FIELD ACTIVITY REPORT Construction Map Sketch

Page 3 of 6 File Name: <u>Daily Field Report 11/09/2015</u>