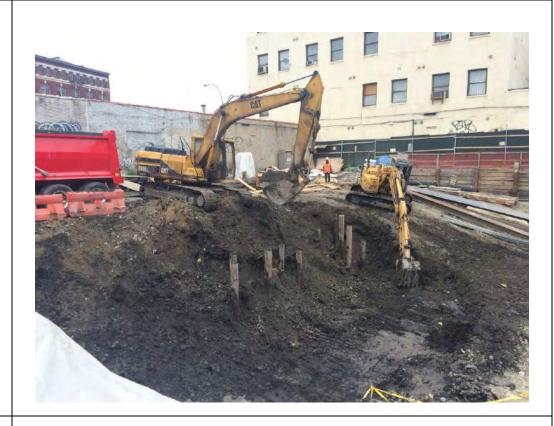

#### Photo 1 –

View of the contractor excavating in the northern portion of the Site, facing north.

#### Photo 2 –

View of the contractor applying the BioSolve ® Pinkwater vapor suppressant while excavating the petroleum-impacted soil in the northern portion of the site.

Page 4 of 6 File Name: <u>Daily Field Report 11/09/2015</u>

#### Photo 3 –

View of the contractor directly loading material for off-site disposal, facing north.

Photo 4 –

View of the contractor drilling piles along E. 138<sup>th</sup> Street.

Page 5 of 6 File Name: <u>Daily Field Report 11/09/2015</u>