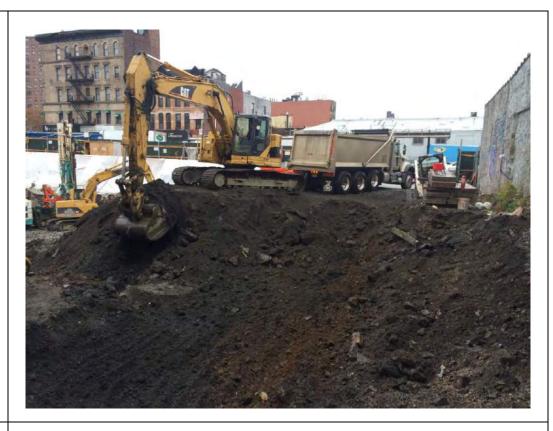

#### Photo 3 –

View of the contractor directly loading material for off-site disposal, facing north.

Photo 4 –

View of the contractor drilling piles along E. 138<sup>th</sup> Street.

Page 5 of 6 File Name: <u>Daily Field Report 11/09/2015</u>