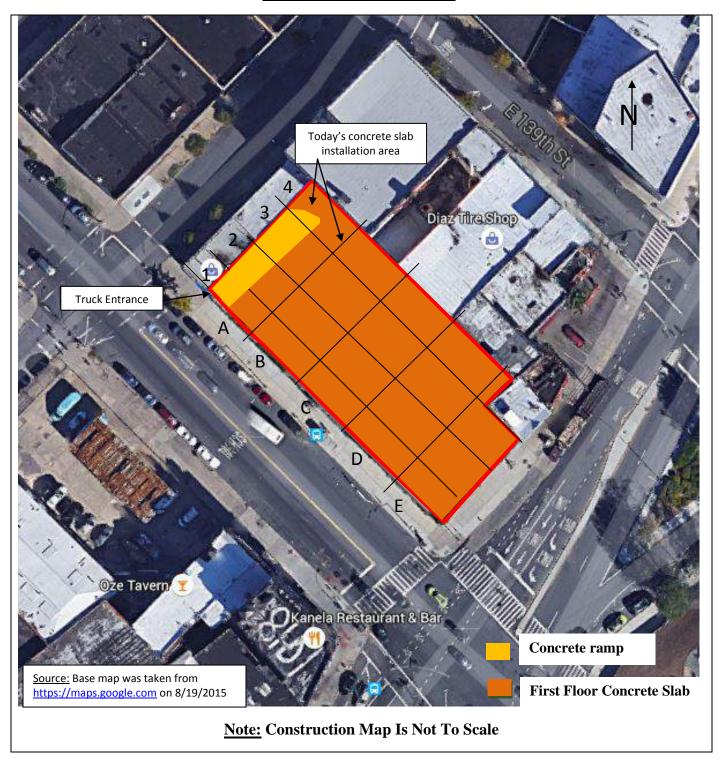

# BRINKERHOFF ENVIRONMENTAL SERVICES, INC. DAILY FIELD ACTIVITY REPORT Construction Map Sketch

Page 3 of 6 File Name: <u>Daily Field Report 11/09/2015</u>

# BRINKERHOFF ENVIRONMENTAL SERVICES, INC. DAILY FIELD ACTIVITY REPORT Photographs of Work Performed:

#### Photo 1 –

View of the contractor excavating in the northern portion of the Site, facing north.

#### Photo 2 –

View of the contractor applying the BioSolve ® Pinkwater vapor suppressant while excavating the petroleum-impacted soil in the northern portion of the site.

Page 4 of 6 File Name: <u>Daily Field Report 11/09/2015</u>

#### Photo 3 –

View of the contractor directly loading material for off-site disposal, facing north.

Photo 4 –

View of the contractor drilling piles along E. 138<sup>th</sup> Street.

Page 5 of 6 File Name: <u>Daily Field Report 11/09/2015</u>

Photo 5 –

View of the contractor cleaning a disposal truck with water prior to exiting the site.

Photo 6 –

View of the Site, facing west.

Page 6 of 6 File Name: <u>Daily Field Report 11/09/2015</u>

Field Representative(s): Monica Norton