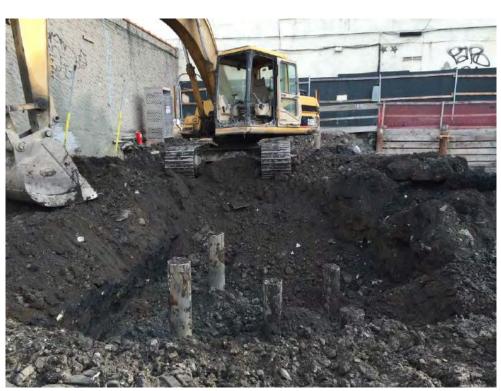

#### Photo 3 -

View of the contractor drilling piles along the eastern boundary of the Site, facing northeast.

#### Photo 4 -

View of the contractor manually applying the ORC Advanced®
Pellets at the base of excavation in the central portion of the Site.

Page 5 of 6 File Name: <u>Daily Field Report 11/12/2015</u>