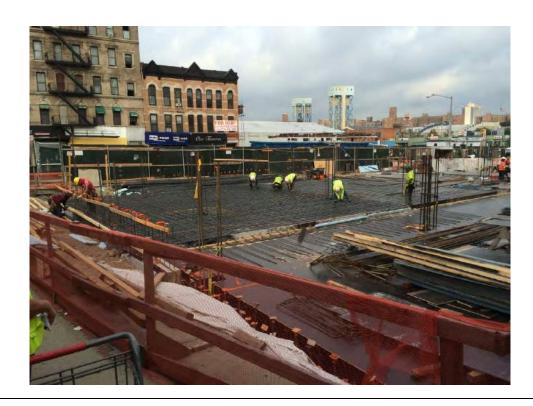

## Photo 1 –

View of the entire site, facing east.

Photo 2 –

View of the contractor installing formwork for a pile cap along the eastern boundary of the site, facing northeast.

Page 4 of 4 File Name: <u>Daily Field Report 12/22/2015</u>