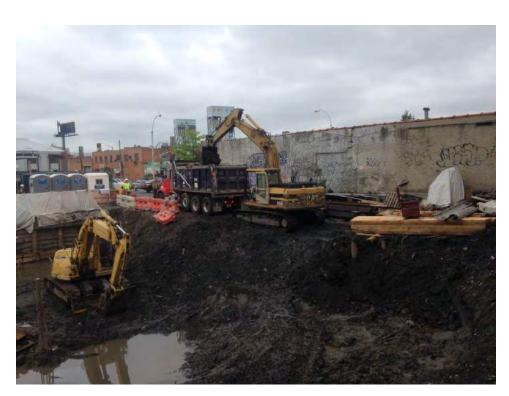

#### Photo 1 –

View of the contractor excavating in the northern portion of the Site, facing north.

#### Photo 2 –

View of the contractor applying the BioSolve ® Pinkwater vapor suppressant while excavating the petroleum-impacted soil in the northern portion of the site.

Page 4 of 6 File Name: <u>Daily Field Report 11/09/2015</u>

#### Photo 3 –

View of the contractor directly loading material for off-site disposal, facing north.

Photo 4 –

View of the contractor drilling piles along E. 138<sup>th</sup> Street.

Page 5 of 6 File Name: <u>Daily Field Report 11/09/2015</u>