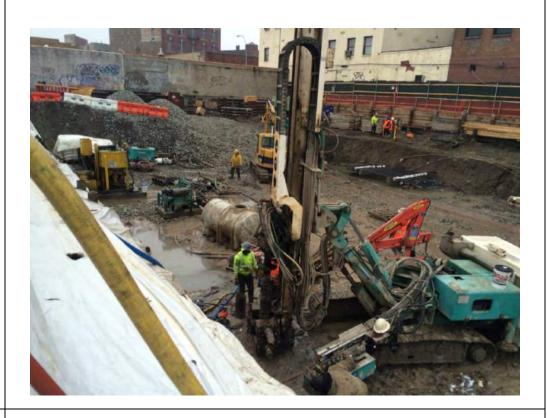

#### Photo 1 –

View of the contractor excavating in the northern portion of the Site, facing north.

#### Photo 2 –

View of the contractor applying the BioSolve ® Pinkwater vapor suppressant while excavating the petroleum-impacted soil in the northern portion of the site.

Page 4 of 6 File Name: <u>Daily Field Report 11/09/2015</u>

#### Photo 3 –

View of the contractor directly loading material for off-site disposal, facing north.

Photo 4 –

View of the contractor drilling piles along E. 138<sup>th</sup> Street.

Page 5 of 6 File Name: <u>Daily Field Report 11/09/2015</u>