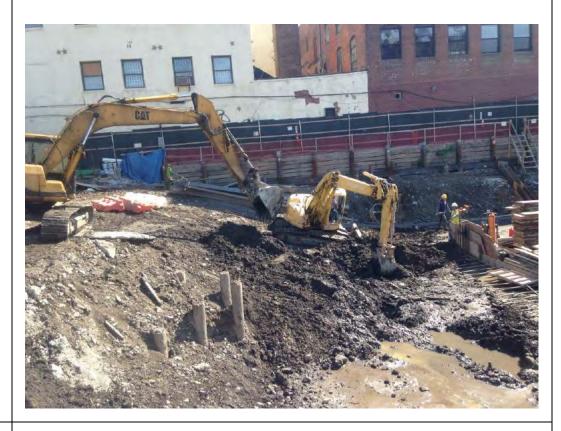

#### Photo 1 –

View of the contractor excavating in the northern portion of the Site, facing north.

#### Photo 2 –

View of the contractor applying the BioSolve ® Pinkwater vapor suppressant while excavating the petroleum-impacted soil in the northern portion of the site.

Page 4 of 6 File Name: <u>Daily Field Report 11/09/2015</u>

#### Photo 3 –

View of the contractor directly loading material for off-site disposal, facing north.

Photo 4 –

View of the contractor drilling piles along E. 138<sup>th</sup> Street.

Page 5 of 6 File Name: <u>Daily Field Report 11/09/2015</u>