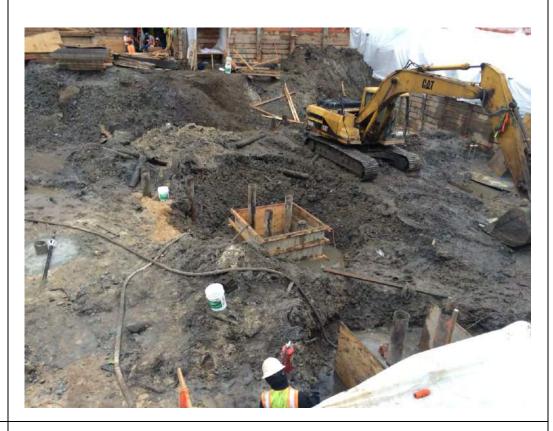

#### Description of Work Performed:

- -The contractor excavated soil in the central portion of the Site to approximately thirteen (13) feet below grade surface (bgs).
- -The contractor continued to install foundation piles along the eastern boundary of the Site.
- -The contractor continued applying the Oxygen Release Compound (ORC) Advanced® Pellets to the western portion of the Site. Reference the Construction Map Sketch below for the approximate ORC application extent.

#### Photo 4 -

View of the contractor manually applying the ORC Advanced®
Pellets at the base of excavation in the central portion of the Site.

Page 5 of 6 File Name: <u>Daily Field Report 11/12/2015</u>