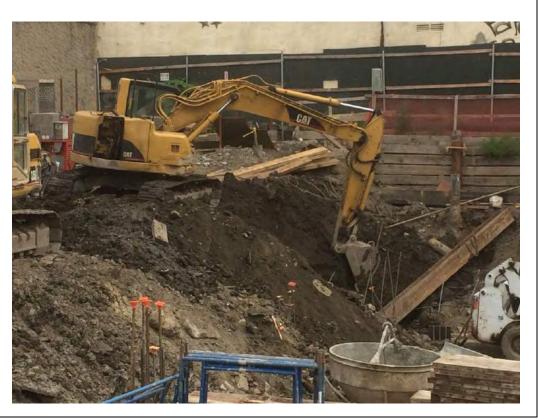

#### Photo 1 –

View of the contractor excavating in the northern portion of the Site, facing north.