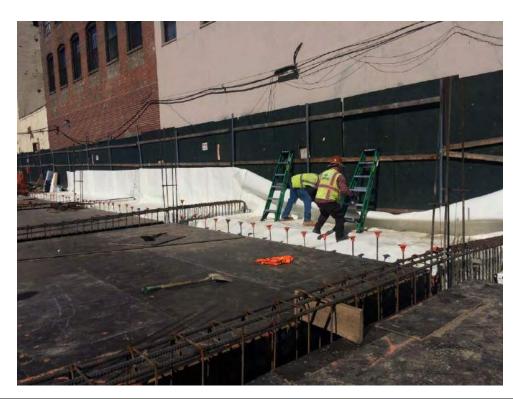

#### Photo 1 –

View of the contractor drilling piles along the eastern boundary of the Site, facing east.