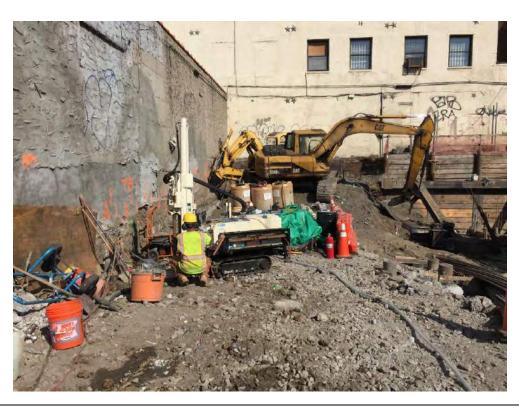

#### Photo 3 –

View of the contractor directly loading material for off-site disposal, facing north.

Photo 4 –

View of the contractor drilling piles along E. 138<sup>th</sup> Street.

Page 5 of 6 File Name: <u>Daily Field Report 11/09/2015</u>