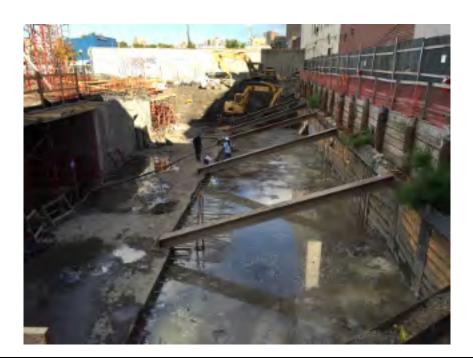

View of the Site, facing east.

Photo 4 –

View of the Site, facing northwest.

Page 5 of 5 File Name: \_\_\_\_Daily Field Report 11/13/2015\_\_

Field Representative(s): Monica Norton

Client: East 138th Street LLC