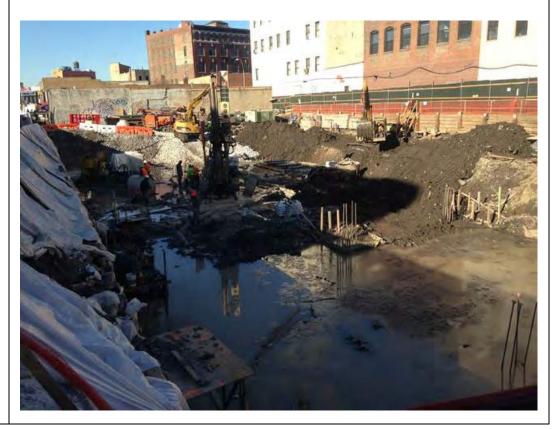

Photo 5 –

View of the contractor cleaning a disposal truck with water prior to exiting the site.

Photo 6 –

View of the Site, facing west.

Page 6 of 6 File Name: <u>Daily Field Report 11/09/2015</u>

Field Representative(s): Monica Norton