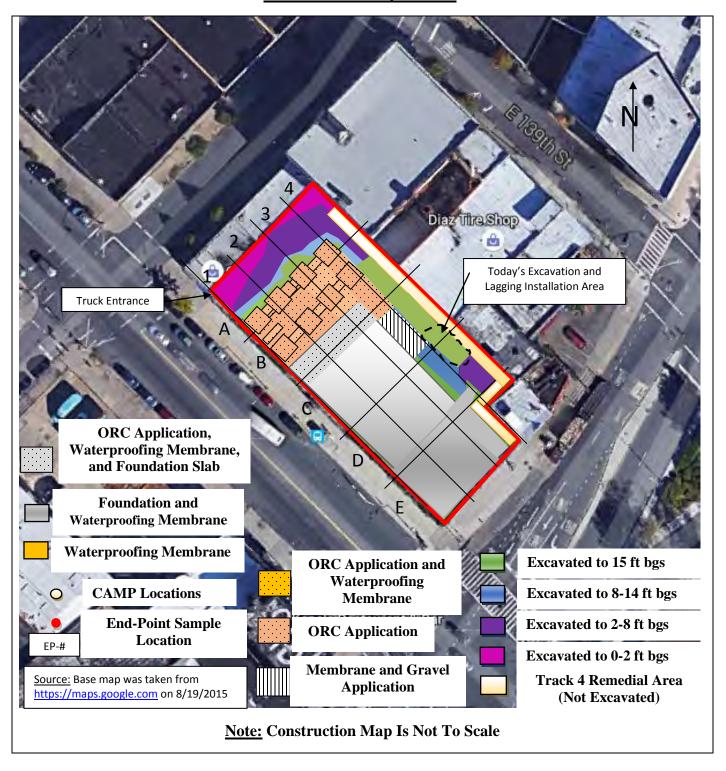

#### Samples Collected:

-Brinkerhoff collected three (3) Endpoint Samples (EP-14, EP-15, and EP-16) in the central portion of the Site. The samples were submitted to the laboratory for full Target Compound List (TCL)/ Target Analyte List (TAL) analyses. Reference the Construction Map Sketch below for approximate Endpoint Sample locations.

# BRINKERHOFF ENVIRONMENTAL SERVICES, INC. DAILY FIELD ACTIVITY REPORT Construction Map Sketch

Page 3 of 6 File Name: <u>Daily Field Report 11/09/2015</u>