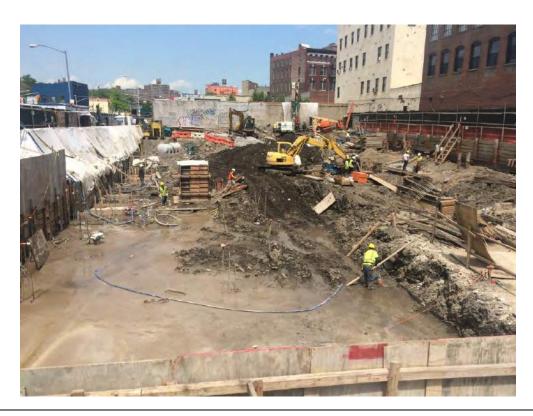

#### Photo 1 –

View of the contractor excavating in the northern portion of the Site, facing north.

#### Photo 2 –

View of the contractor applying the BioSolve ® Pinkwater vapor suppressant while excavating the petroleum-impacted soil in the northern portion of the site.

Page 4 of 6 File Name: <u>Daily Field Report 11/09/2015</u>

#### Photo 3 –

View of the contractor directly loading material for off-site disposal, facing north.

Photo 4 –

View of the contractor drilling piles along E. 138<sup>th</sup> Street.

Page 5 of 6 File Name: <u>Daily Field Report 11/09/2015</u>

Photo 5 –

View of the contractor cleaning a disposal truck with water prior to exiting the site.

Photo 6 –

View of the Site, facing west.

Page 6 of 6 File Name: <u>Daily Field Report 11/09/2015</u>

Field Representative(s): Monica Norton