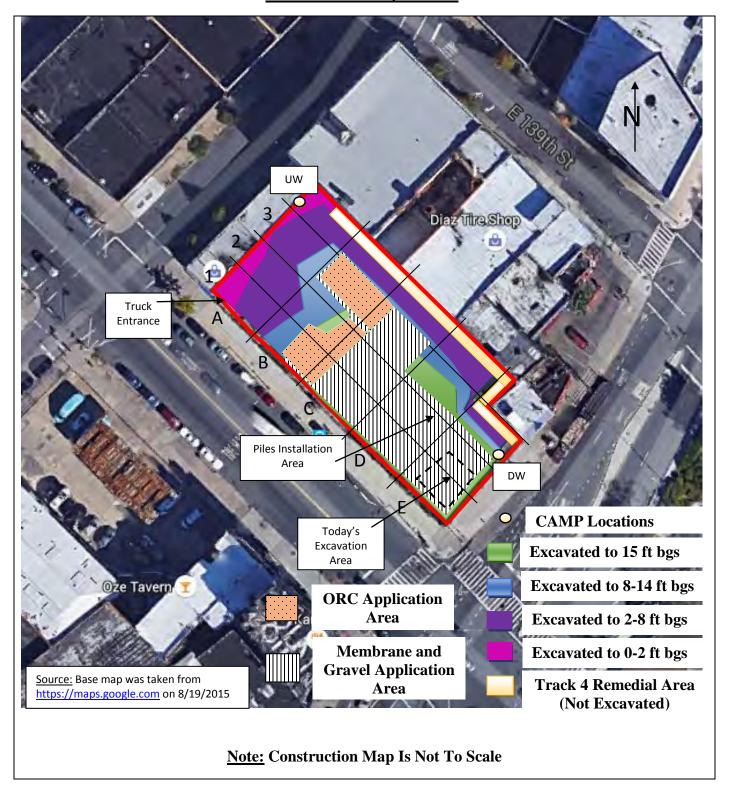

#### Samples Collected:

-Brinkerhoff collected three (3) Endpoint Samples (EP-14, EP-15, and EP-16) in the central portion of the Site. The samples were submitted to the laboratory for full Target Compound List (TCL)/ Target Analyte List (TAL) analyses. Reference the Construction Map Sketch below for approximate Endpoint Sample locations.

#### Community Air Monitoring Plan (CAMP):

-CAMP was performed and there were no VOC or PM-10 exceedances.

# BRINKERHOFF ENVIRONMENTAL SERVICES, INC. DAILY FIELD ACTIVITY REPORT Construction Map Sketch

Page 3 of 6 File Name: <u>Daily Field Report 11/09/2015</u>