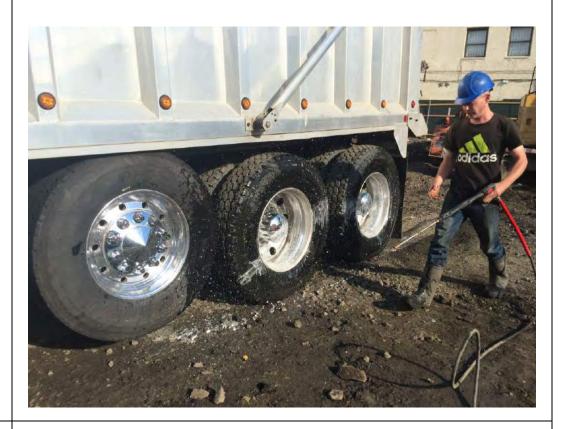

#### Photo 5 –

View of the contractor cleaning a disposal truck with water prior to exiting the site.

Photo 6 -

View of the excavation area at the end of the day.

Page 6 of 6 File Name: <u>Daily Field Report 11/06/2015</u>

Photo 5 –

View of the contractor cleaning a disposal truck with water prior to exiting the site.

Photo 6 –

View of the Site, facing west.

Page 6 of 6 File Name: <u>Daily Field Report 11/09/2015</u>

Field Representative(s): Monica Norton