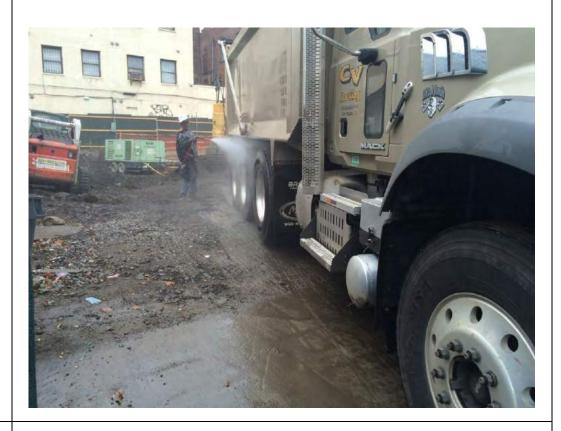

#### Photo 5 –

View of the contractor cleaning a disposal truck with water prior to exiting the site.

Photo 6 -

View of the excavation area at the end of the day.

Page 6 of 6 File Name: <u>Daily Field Report 11/06/2015</u>

Photo 5 –

View of the contractor cleaning a disposal truck with water prior to exiting the site.

Photo 6 –

View of the Site, facing west.

Page 6 of 6 File Name: <u>Daily Field Report 11/09/2015</u>

Field Representative(s): Monica Norton