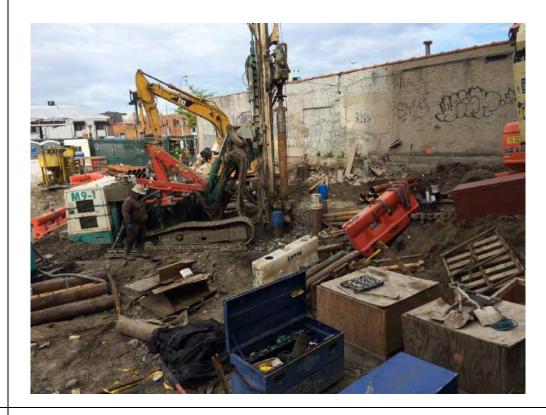

#### Photo 3 –

View of the contractor directly loading material for off-site disposal, facing north.

Photo 4 –

View of the contractor drilling piles along E. 138<sup>th</sup> Street.

Page 5 of 6 File Name: <u>Daily Field Report 11/09/2015</u>