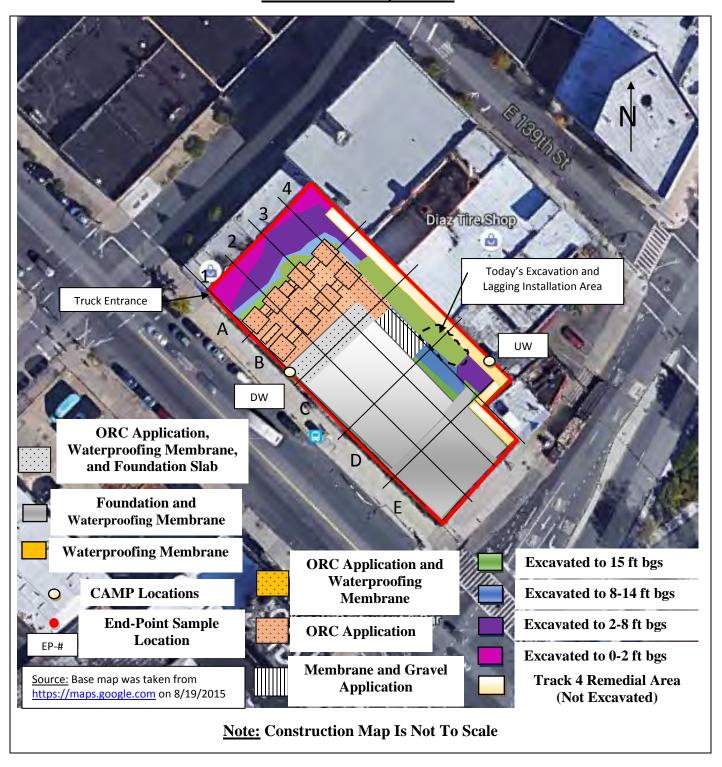

#### Samples Collected:

-Brinkerhoff collected three (3) Endpoint Samples (EP-14, EP-15, and EP-16) in the central portion of the Site. The samples were submitted to the laboratory for full Target Compound List (TCL)/ Target Analyte List (TAL) analyses. Reference the Construction Map Sketch below for approximate Endpoint Sample locations.

# BRINKERHOFF ENVIRONMENTAL SERVICES, INC. DAILY FIELD ACTIVITY REPORT Construction Map Sketch

Page 3 of 6 File Name: <u>Daily Field Report 11/09/2015</u>