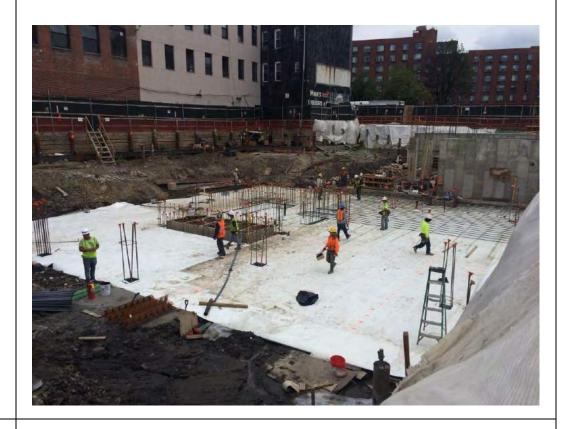

#### **Description of Work Performed:**

- -The contractor continued to install foundation piles along the eastern and E. 138<sup>th</sup> Street boundary of the Site.
- -The contractor continued applying the Oxygen Release Compound (ORC) Advanced® Pellets to the western portion of the Site. Reference the Construction Map Sketch below for the approximate ORC application extent.
- -The contractor applied the geosynthetic membrane on top of the ORC application area and applied three (3) to five (5)-inch stone on top of the membrane.

#### **Description of Work Performed:**

- -The contractor continued to install foundation piles along the eastern and E. 138<sup>th</sup> Street boundaries of the Site.
- -The contractor continued to excavate in the northern portion of the Site between approximately four (4) and thirteen (13) feet below grade surface (bgs).
- -The contractor continued to apply the Oxygen Release Compound (ORC) Advanced® Pellets within the western portion of the Site. Reference the Construction Map Sketch below for the approximate ORC application extent.
- -The contractor applied the geosynthetic membrane on top of the ORC application area and applied three (3) to five (5)-inch stone on top of the membrane.
- -The contractor directly loaded two (2) trucks for off-site disposal to Clean Earth of Carteret in Carteret, New Jersey.