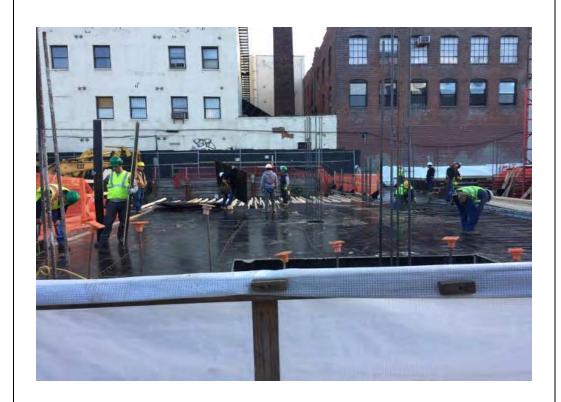

## Photo 1 –

View of the entire site, facing east.

Photo 2 –

View of the contractor installing formwork for a pile cap along the eastern boundary of the site, facing northeast.

Page 4 of 4 File Name: <u>Daily Field Report 12/22/2015</u>