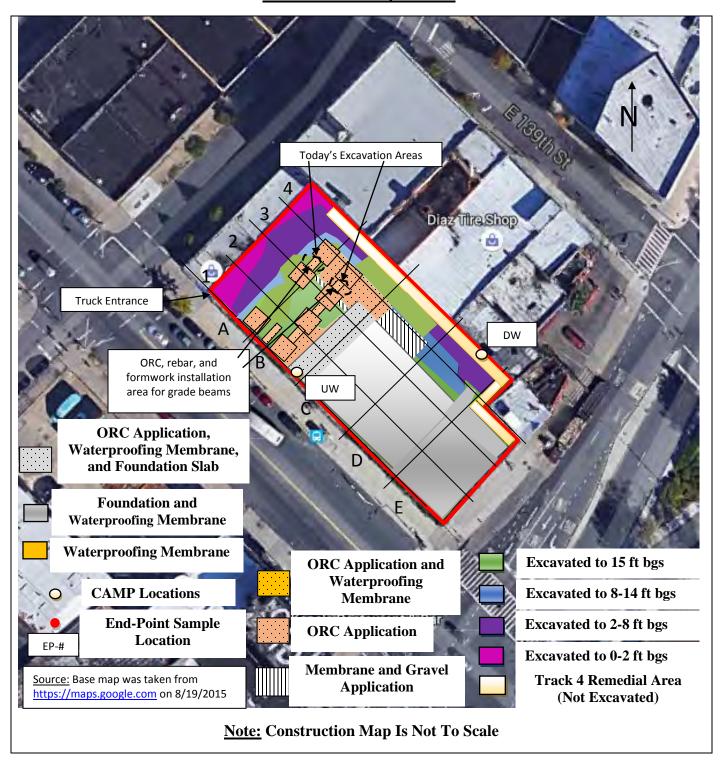

# BRINKERHOFF ENVIRONMENTAL SERVICES, INC. DAILY FIELD ACTIVITY REPORT Construction Map Sketch

Page 3 of 6 File Name: <u>Daily Field Report 11/09/2015</u>