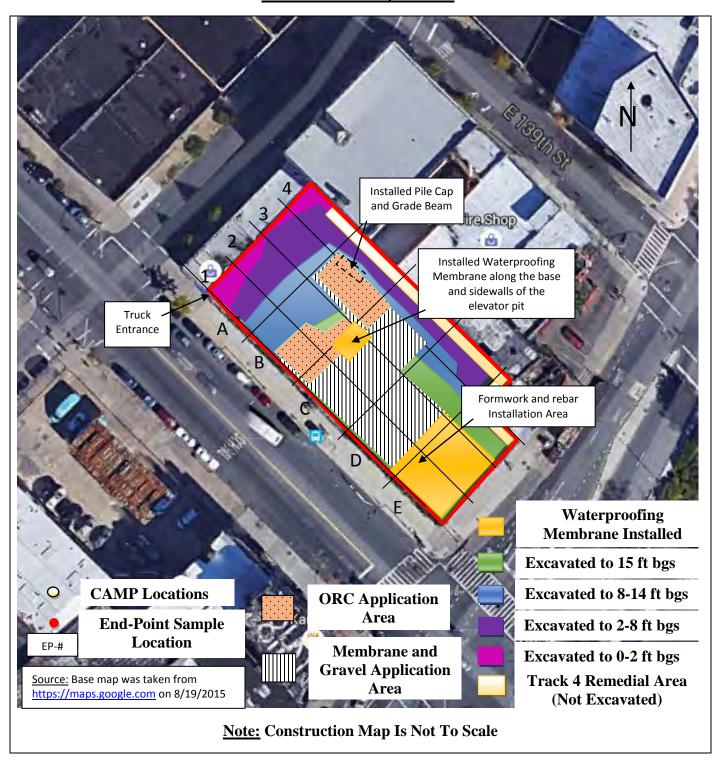

#### Samples Collected:

-Brinkerhoff collected three (3) Endpoint Samples (EP-14, EP-15, and EP-16) in the central portion of the Site. The samples were submitted to the laboratory for full Target Compound List (TCL)/ Target Analyte List (TAL) analyses. Reference the Construction Map Sketch below for approximate Endpoint Sample locations.

#### Description of Work Performed:

- -The contractor excavated soil in the central portion of the Site to approximately thirteen (13) feet below grade surface (bgs).
- -The contractor continued to install foundation piles along the eastern boundary of the Site.
- -The contractor continued applying the Oxygen Release Compound (ORC) Advanced® Pellets to the western portion of the Site. Reference the Construction Map Sketch below for the approximate ORC application extent.

#### **Description of Work Performed:**

- -The contractor continued to install foundation piles along the eastern and E. 138<sup>th</sup> Street boundary of the Site.
- -The contractor continued applying the Oxygen Release Compound (ORC) Advanced® Pellets to the western portion of the Site. Reference the Construction Map Sketch below for the approximate ORC application extent.
- -The contractor applied the geosynthetic membrane on top of the ORC application area and applied three (3) to five (5)-inch stone on top of the membrane.

#### Samples Collected:

-Brinkerhoff collected one (1) Endpoint Sample (EP- 17) in the western portion of the Site. The sample was submitted to the laboratory for full Target Compound List (TCL)/ Target Analyte List (TAL) analyses. Reference the Construction Map Sketch below for approximate Endpoint Sample location.