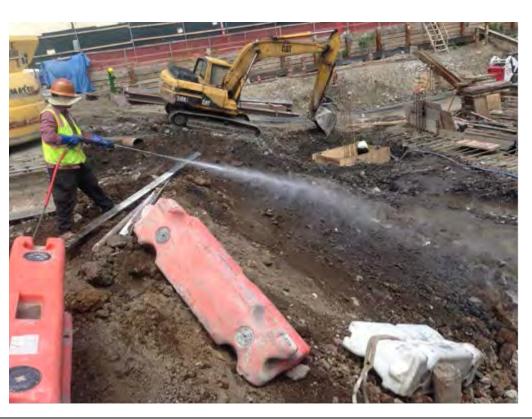

Photo 5 –

View of the contractor cleaning a disposal truck with water prior to exiting the site.

Photo 6 –

View of the Site, facing west.

Page 6 of 6 File Name: <u>Daily Field Report 11/09/2015</u>

Field Representative(s): Monica Norton