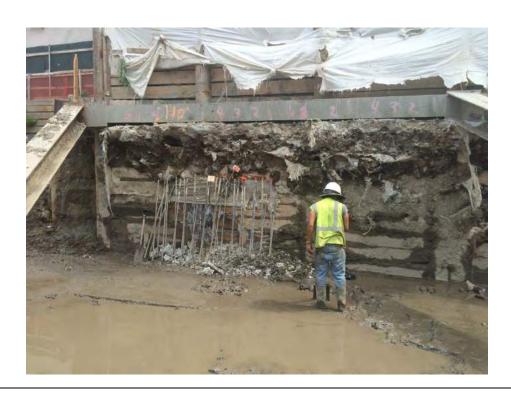

#### **Description of Work Performed:**

- -The contractor continued to install foundation piles along the E. 138<sup>th</sup> Street boundary of the Site.
- -The contractor excavated along the northern boundary of the Site between approximately six (6) and eight (8) feet below grade surface (bgs).
- -The contractor excavated in the southern corner of the site in preparation for installing a pile cap.