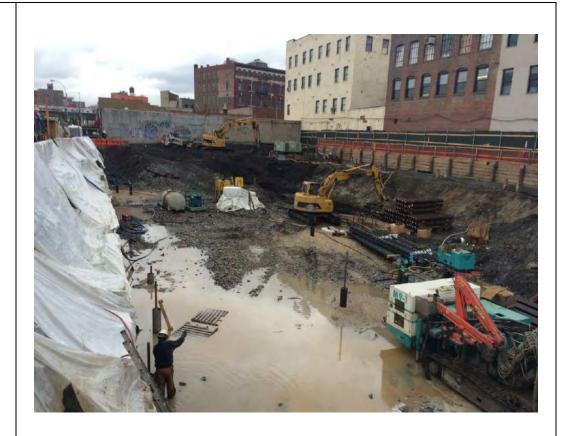

#### Photo 5 –

View of the contractor cleaning a disposal truck with water prior to exiting the site.

Photo 6 -

View of the excavation area at the end of the day.

Page 6 of 6 File Name: <u>Daily Field Report 11/06/2015</u>