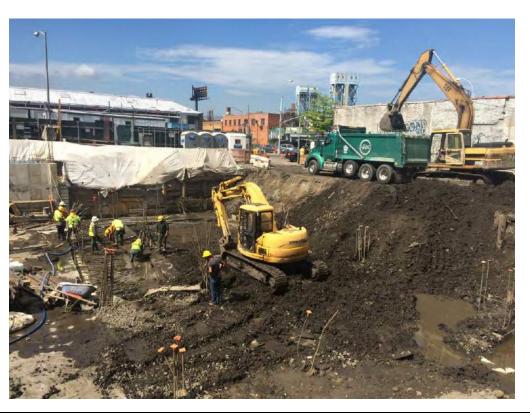

#### Photo 1 –

View of the contractor excavating in the northern portion of the Site, facing north.

#### Photo 2 –

View of the contractor applying the BioSolve ® Pinkwater vapor suppressant while excavating the petroleum-impacted soil in the northern portion of the site.

Page 4 of 6 File Name: <u>Daily Field Report 11/09/2015</u>

#### Photo 3 –

View of the contractor directly loading material for off-site disposal, facing north.

Photo 4 –

View of the contractor drilling piles along E. 138<sup>th</sup> Street.

Page 5 of 6 File Name: <u>Daily Field Report 11/09/2015</u>

Photo 5 –

View of the contractor cleaning a disposal truck with water prior to exiting the site.

Photo 6 –

View of the Site, facing west.

Page 6 of 6 File Name: <u>Daily Field Report 11/09/2015</u>

Field Representative(s): Monica Norton