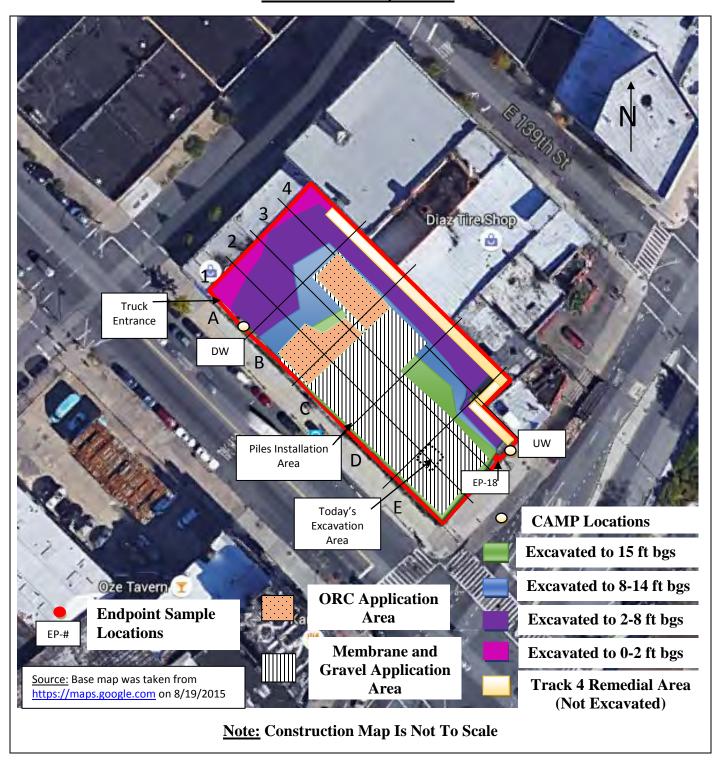

#### Samples Collected:

-Brinkerhoff collected one (1) Endpoint Sample (EP-18) in the eastern corner of the Site. The sample was submitted to the laboratory for TCL VOCs, SVOCS, Pesticides, PCBs, TAL Metals, and Hex/Tri Chromium analyses. Reference the Construction Map Sketch below for the approximate Endpoint Sample location.

# BRINKERHOFF ENVIRONMENTAL SERVICES, INC. DAILY FIELD ACTIVITY REPORT Construction Map Sketch

Page 3 of 5 File Name: Daily Field Report 12/23/2015