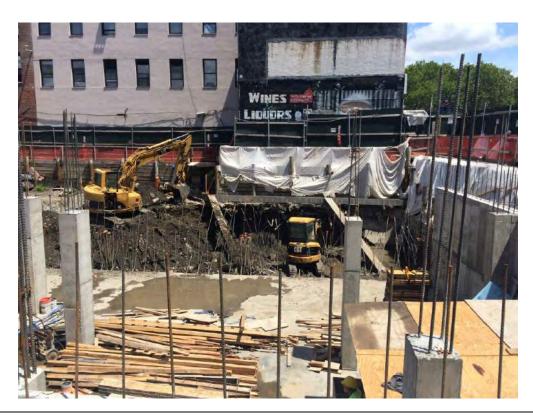

#### Photo 3 –

View of the contractor directly loading material for off-site disposal, facing north.

Photo 4 –

View of the contractor drilling piles along E. 138<sup>th</sup> Street.

Page 5 of 6 File Name: <u>Daily Field Report 11/09/2015</u>