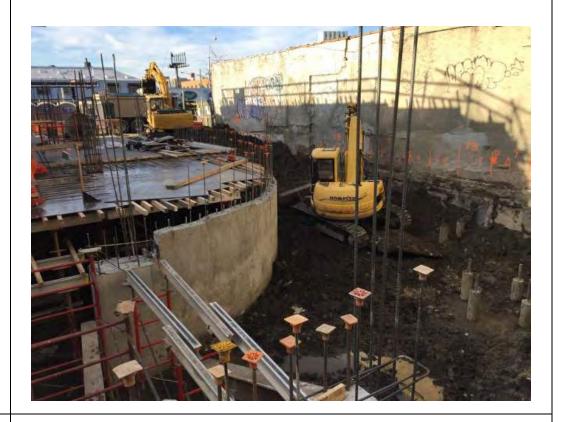

#### Description of Work Performed:

- -The contractor excavated soil in the central portion of the Site to approximately thirteen (13) feet below grade surface (bgs).
- -The contractor continued to install foundation piles along the eastern boundary of the Site.
- -The contractor continued applying the Oxygen Release Compound (ORC) Advanced® Pellets to the western portion of the Site. Reference the Construction Map Sketch below for the approximate ORC application extent.

#### Photo 1 –

View of the contractor excavating in the central portion of the Site, facing northeast.

#### Photo 3 -

View of the contractor drilling piles along the eastern boundary of the Site, facing northeast.