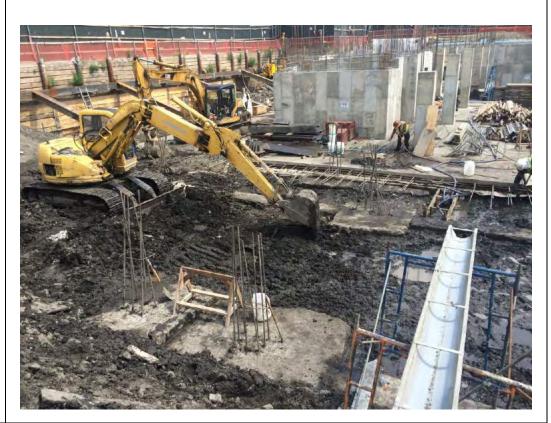

#### Photo 3 –

View of the contractor directly loading material for off-site disposal, facing north.

Photo 4 –

View of the contractor drilling piles along E. 138<sup>th</sup> Street.

Page 5 of 6 File Name: <u>Daily Field Report 11/09/2015</u>