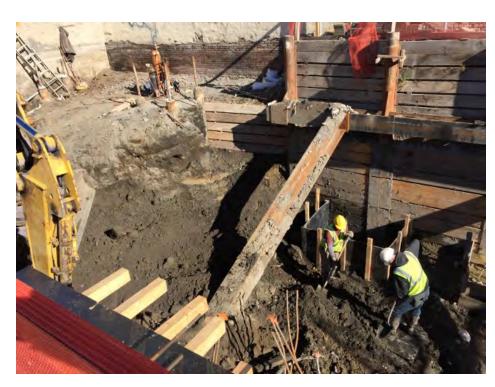

#### Photo 3 –

View of the contractor directly loading material for off-site disposal, facing north.

Photo 4 –

View of the contractor drilling piles along E. 138<sup>th</sup> Street.

Page 5 of 6 File Name: <u>Daily Field Report 11/09/2015</u>