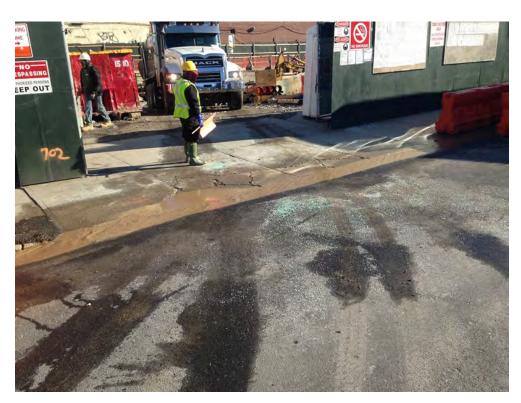

Photo 5 –

View of the contractor cleaning a disposal truck with water prior to exiting the site.

Photo 6 –

View of the Site, facing west.

Page 6 of 6 File Name: <u>Daily Field Report 11/09/2015</u>

Field Representative(s): Monica Norton