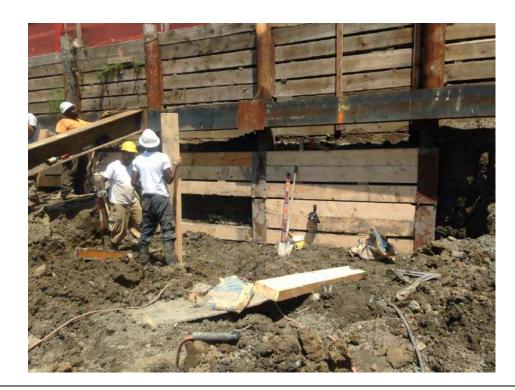

#### Photo 3 –

View of the contractor directly loading material for off-site disposal, facing north.

Photo 4 –

View of the contractor drilling piles along E. 138<sup>th</sup> Street.

Page 5 of 6 File Name: <u>Daily Field Report 11/09/2015</u>