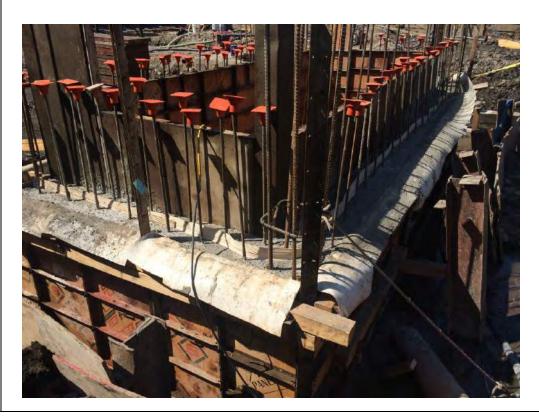

## Photo 1 –

View of the entire site, facing east.

Photo 2 –

View of the contractor installing formwork for a pile cap along the eastern boundary of the site, facing northeast.

Page 4 of 4 File Name: <u>Daily Field Report 12/22/2015</u>