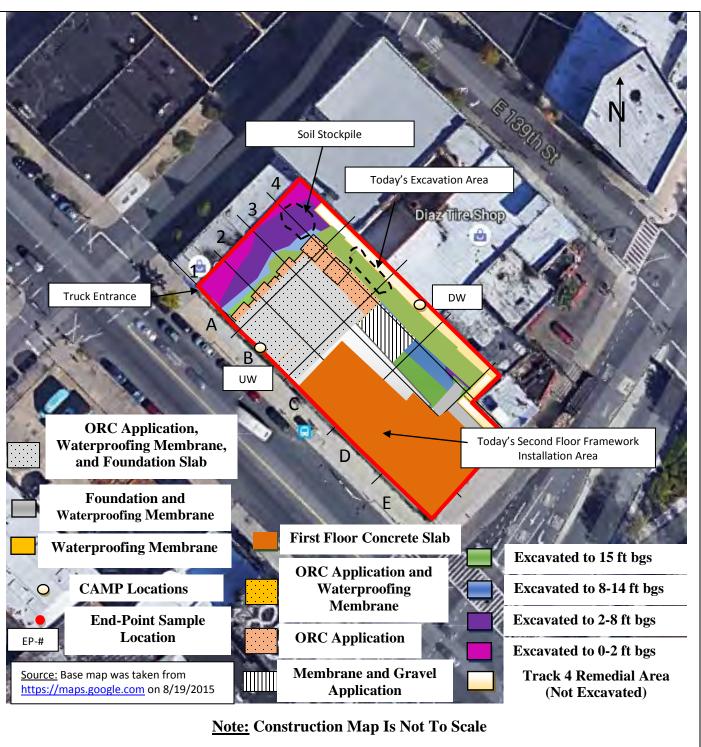

#### Samples Collected:

-Brinkerhoff collected three (3) Endpoint Samples (EP-14, EP-15, and EP-16) in the central portion of the Site. The samples were submitted to the laboratory for full Target Compound List (TCL)/ Target Analyte List (TAL) analyses. Reference the Construction Map Sketch below for approximate Endpoint Sample locations.

# BRINKERHOFF ENVIRONMENTAL SERVICES, INC. DAILY FIELD ACTIVITY REPORT Construction Map Sketch

Page 3 of 6 File Name: <u>Daily Field Report 11/09/2015</u>