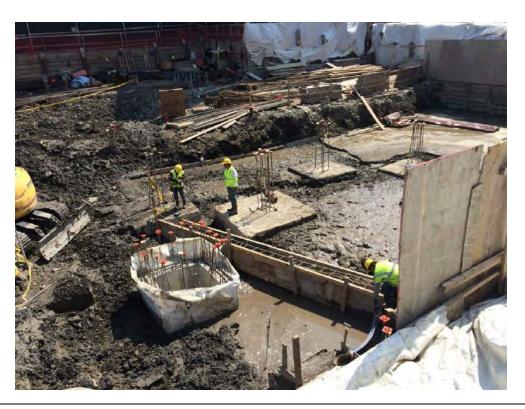

#### Photo 3 –

View of the contractor directly loading material for off-site disposal, facing north.

Photo 4 –

View of the contractor drilling piles along E. 138<sup>th</sup> Street.

Page 5 of 6 File Name: <u>Daily Field Report 11/09/2015</u>