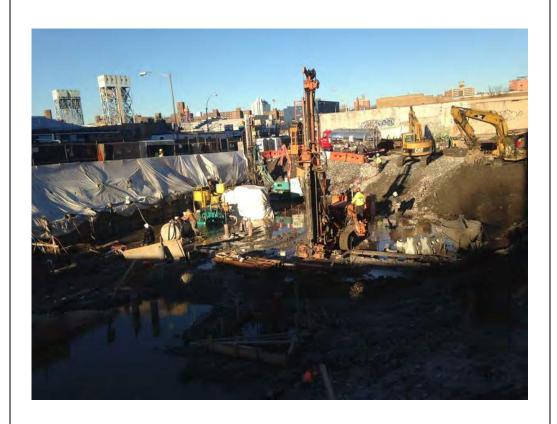

#### **Description of Work Performed:**

- -The contractor continued to install foundation piles along the eastern and E. 138<sup>th</sup> Street boundaries of the Site.
- -The contractor continued to excavate in the northern portion of the Site between approximately four (4) and thirteen (13) feet below grade surface (bgs).
- -The contractor continued to apply the Oxygen Release Compound (ORC) Advanced® Pellets within the western portion of the Site. Reference the Construction Map Sketch below for the approximate ORC application extent.
- -The contractor applied the geosynthetic membrane on top of the ORC application area and applied three (3) to five (5)-inch stone on top of the membrane.
- -The contractor directly loaded two (2) trucks for off-site disposal to Clean Earth of Carteret in Carteret, New Jersey.

#### Photo 1 –

View of the contractor drilling piles along the E. 138<sup>th</sup> Street boundary of the Site, facing northwest.