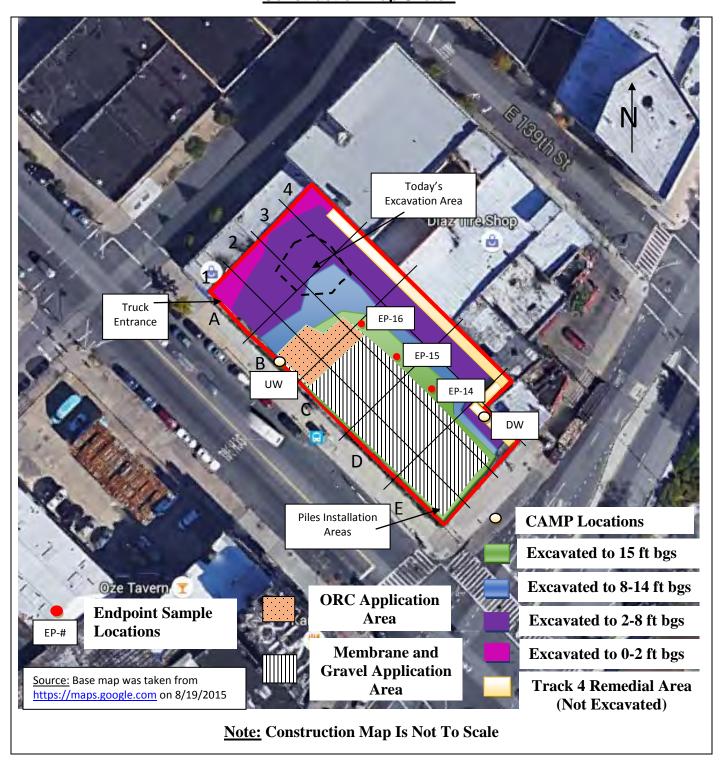

#### Samples Collected:

-Brinkerhoff collected three (3) Endpoint Samples (EP-14, EP-15, and EP-16) in the central portion of the Site. The samples were submitted to the laboratory for full Target Compound List (TCL)/ Target Analyte List (TAL) analyses. Reference the Construction Map Sketch below for approximate Endpoint Sample locations.

# BRINKERHOFF ENVIRONMENTAL SERVICES, INC. DAILY FIELD ACTIVITY REPORT Construction Map Sketch

Page 3 of 6 File Name: <u>Daily Field Report 11/09/2015</u>