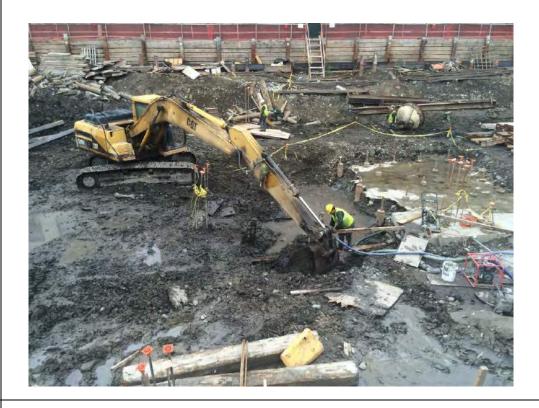

#### Photo 1 –

View of the contractor excavating in the northern portion of the Site, facing north.