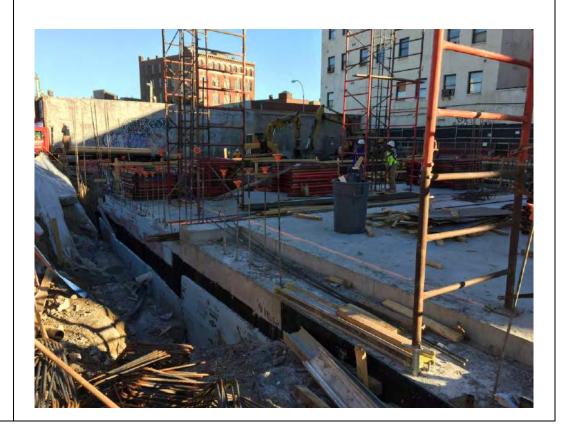

#### Photo 3 –

View of the contractor directly loading material for off-site disposal, facing north.

Photo 4 –

View of the contractor drilling piles along E. 138<sup>th</sup> Street.

Page 5 of 6 File Name: <u>Daily Field Report 11/09/2015</u>

Photo 5 –

View of the contractor cleaning a disposal truck with water prior to exiting the site.

Photo 6 –

View of the Site, facing west.

Page 6 of 6 File Name: <u>Daily Field Report 11/09/2015</u>

Field Representative(s): Monica Norton