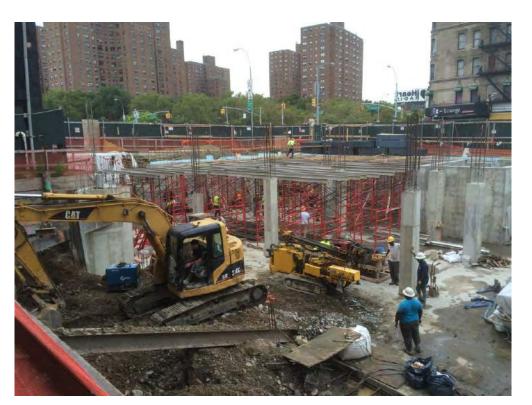

#### Photo 1 –

View of the contractor drilling piles along the eastern boundary of the Site, facing east.

#### Photo 2 -

View of the contractor applying three (3) to five (5)-inch stone on top of the geosynthetic membrane, facing northeast.

Page 4 of 5 File Name: <u>Daily Field Report 11/13/2015</u>

Photo 3 –