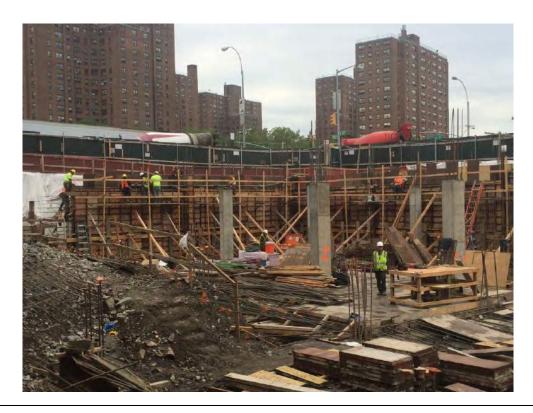

#### **Description of Work Performed:**

- -The contractor continued to install foundation piles along the eastern and E. 138<sup>th</sup> Street boundary of the Site.
- -The contractor continued applying the Oxygen Release Compound (ORC) Advanced® Pellets to the western portion of the Site. Reference the Construction Map Sketch below for the approximate ORC application extent.
- -The contractor applied the geosynthetic membrane on top of the ORC application area and applied three (3) to five (5)-inch stone on top of the membrane.