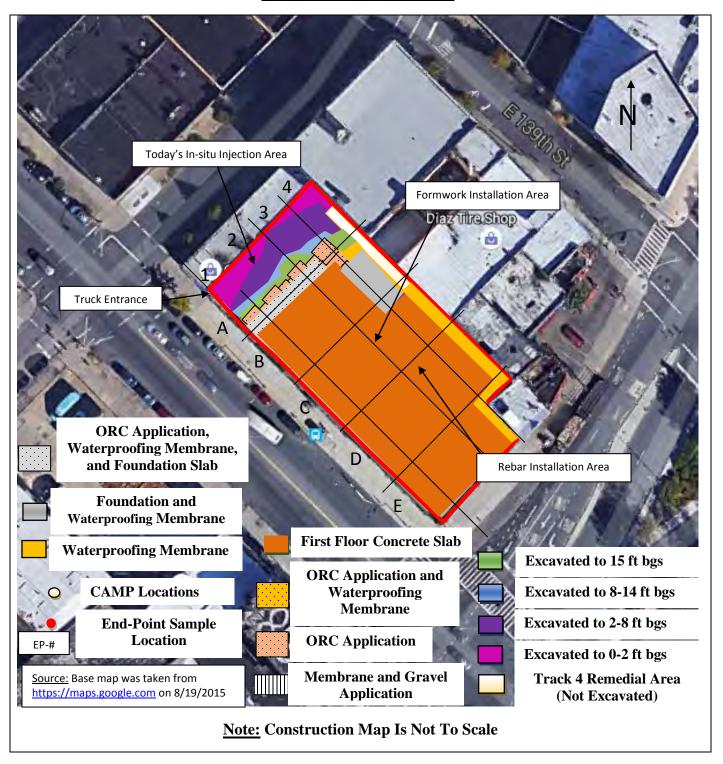

#### Description of Work Performed:

- -The contractor excavated soil in the central portion of the Site to approximately thirteen (13) feet below grade surface (bgs).
- -The contractor continued to install foundation piles along the eastern boundary of the Site.
- -The contractor continued applying the Oxygen Release Compound (ORC) Advanced® Pellets to the western portion of the Site. Reference the Construction Map Sketch below for the approximate ORC application extent.

#### **Description of Work Performed:**

- -The contractor continued to install foundation piles along the eastern and E. 138<sup>th</sup> Street boundary of the Site.
- -The contractor continued applying the Oxygen Release Compound (ORC) Advanced® Pellets to the western portion of the Site. Reference the Construction Map Sketch below for the approximate ORC application extent.
- -The contractor applied the geosynthetic membrane on top of the ORC application area and applied three (3) to five (5)-inch stone on top of the membrane.

#### **Description of Work Performed:**

- -The contractor continued to install foundation piles along the eastern and E. 138<sup>th</sup> Street boundaries of the Site.
- -The contractor continued to excavate in the northern portion of the Site between approximately four (4) and thirteen (13) feet below grade surface (bgs).
- -The contractor continued to apply the Oxygen Release Compound (ORC) Advanced® Pellets within the western portion of the Site. Reference the Construction Map Sketch below for the approximate ORC application extent.
- -The contractor applied the geosynthetic membrane on top of the ORC application area and applied three (3) to five (5)-inch stone on top of the membrane.
- -The contractor directly loaded two (2) trucks for off-site disposal to Clean Earth of Carteret in Carteret, New Jersey.