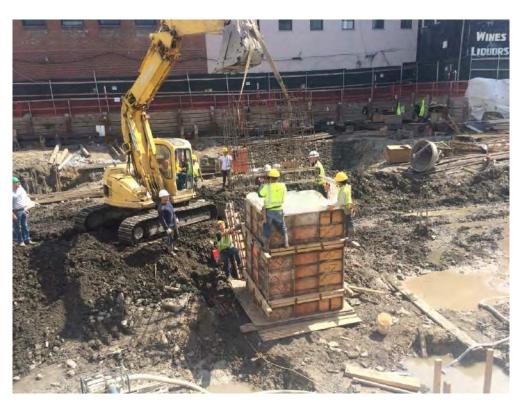

#### Photo 3 –

View of the contractor directly loading material for off-site disposal, facing north.

Photo 4 –

View of the contractor drilling piles along E. 138<sup>th</sup> Street.

Page 5 of 6 File Name: <u>Daily Field Report 11/09/2015</u>