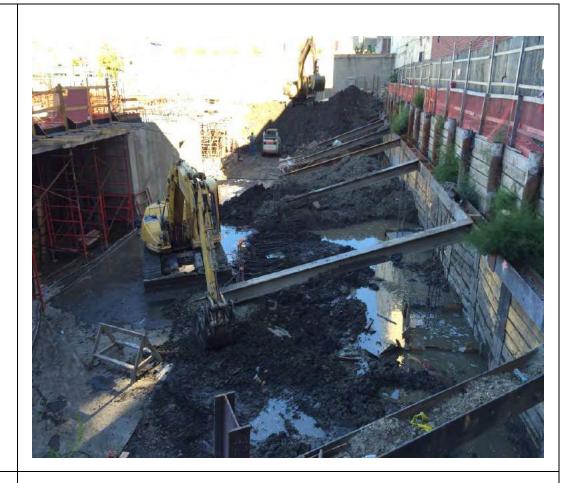

#### Photo 1 –

View of the contractor excavating in the northern portion of the Site, facing north.

#### Photo 2 –

View of the contractor applying the BioSolve ® Pinkwater vapor suppressant while excavating the petroleum-impacted soil in the northern portion of the site.

Page 4 of 6 File Name: <u>Daily Field Report 11/09/2015</u>