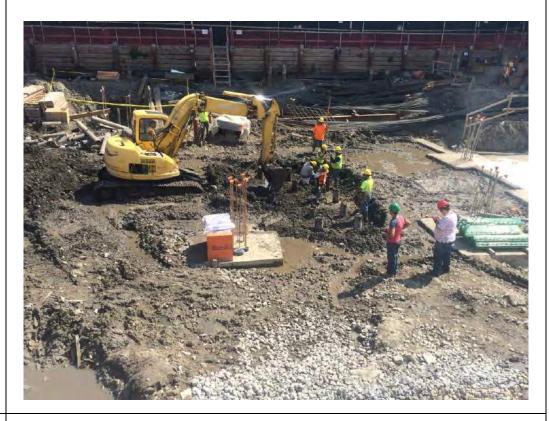

#### **Description of Work Performed:**

- -The contractor continued to install foundation piles along the eastern and E. 138<sup>th</sup> Street boundaries of the Site.
- -The contractor continued to excavate in the northern portion of the Site between approximately four (4) and thirteen (13) feet below grade surface (bgs).
- -The contractor continued to apply the Oxygen Release Compound (ORC) Advanced® Pellets within the western portion of the Site. Reference the Construction Map Sketch below for the approximate ORC application extent.
- -The contractor applied the geosynthetic membrane on top of the ORC application area and applied three (3) to five (5)-inch stone on top of the membrane.
- -The contractor directly loaded two (2) trucks for off-site disposal to Clean Earth of Carteret in Carteret, New Jersey.

#### Photo 1 –

View of the contractor drilling piles along the E. 138<sup>th</sup> Street boundary of the Site, facing northwest.