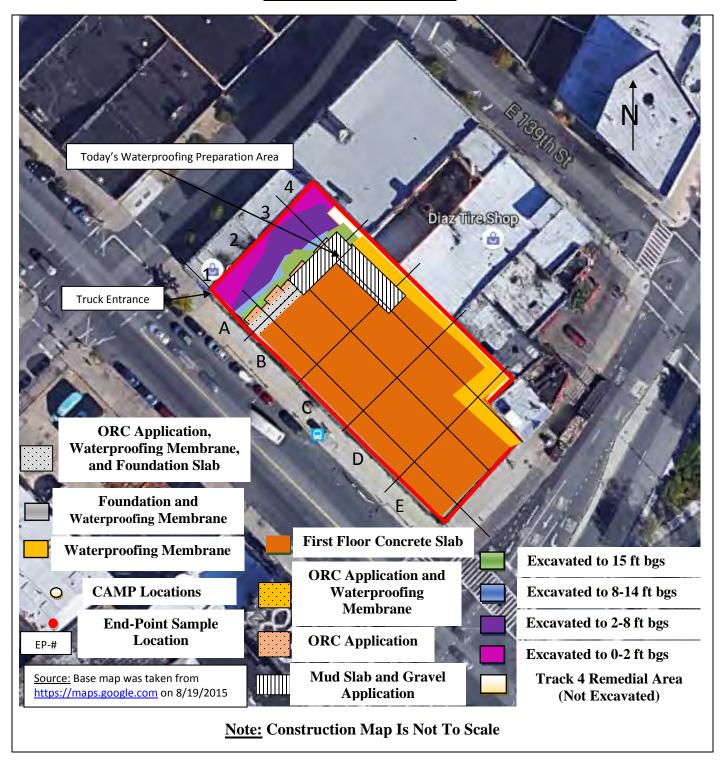

#### Samples Collected:

-Brinkerhoff collected three (3) Endpoint Samples (EP-14, EP-15, and EP-16) in the central portion of the Site. The samples were submitted to the laboratory for full Target Compound List (TCL)/ Target Analyte List (TAL) analyses. Reference the Construction Map Sketch below for approximate Endpoint Sample locations.

# BRINKERHOFF ENVIRONMENTAL SERVICES, INC. DAILY FIELD ACTIVITY REPORT Construction Map Sketch

Page 3 of 6 File Name: <u>Daily Field Report 11/09/2015</u>