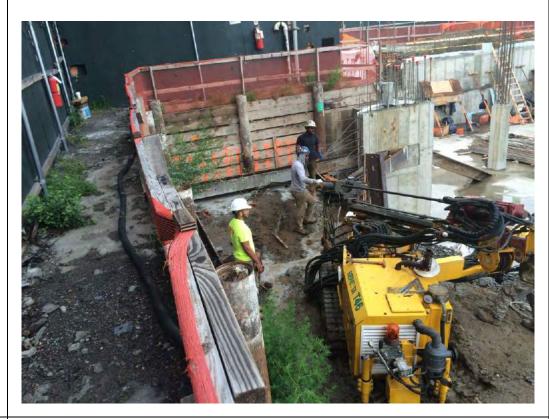

#### Photo 1 –

View of the contractor drilling piles along the eastern boundary of the Site, facing east.

#### Photo 2 -

View of the contractor applying three (3) to five (5)-inch stone on top of the geosynthetic membrane, facing northeast.

Page 4 of 5 File Name: <u>Daily Field Report 11/13/2015</u>

Photo 3 –