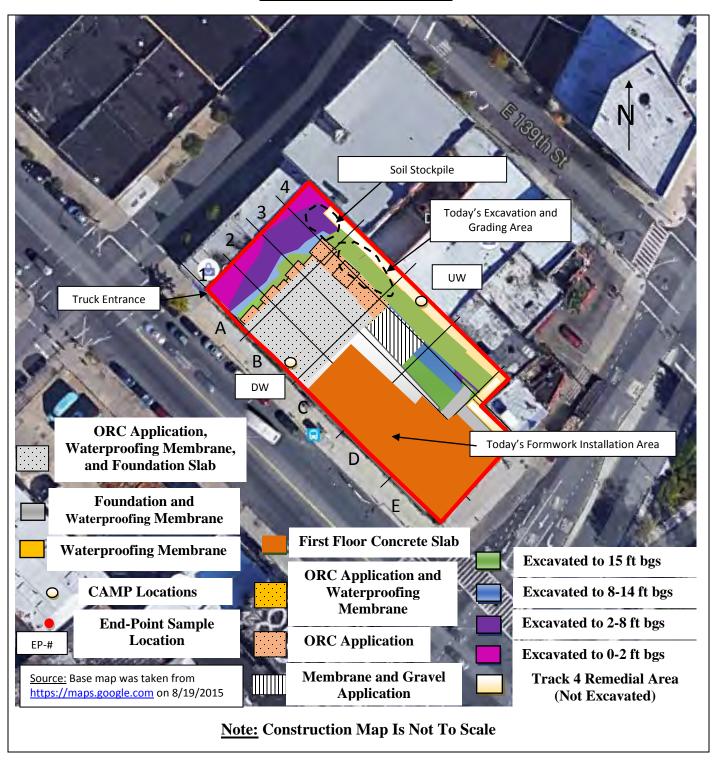

#### Samples Collected:

-Brinkerhoff collected three (3) Endpoint Samples (EP-14, EP-15, and EP-16) in the central portion of the Site. The samples were submitted to the laboratory for full Target Compound List (TCL)/ Target Analyte List (TAL) analyses. Reference the Construction Map Sketch below for approximate Endpoint Sample locations.

# BRINKERHOFF ENVIRONMENTAL SERVICES, INC. DAILY FIELD ACTIVITY REPORT Construction Map Sketch

Page 3 of 6 File Name: <u>Daily Field Report 11/09/2015</u>