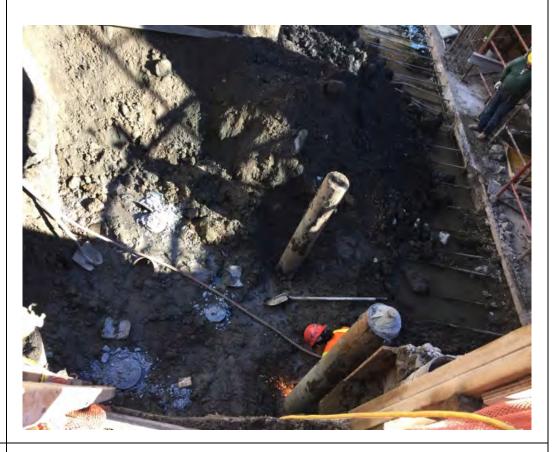

#### Photo 3 -

View of the contractor drilling piles along the eastern boundary of the Site, facing northeast.

#### Photo 4 -

View of the contractor manually applying the ORC Advanced®
Pellets at the base of excavation in the central portion of the Site.

Page 5 of 6 File Name: <u>Daily Field Report 11/12/2015</u>