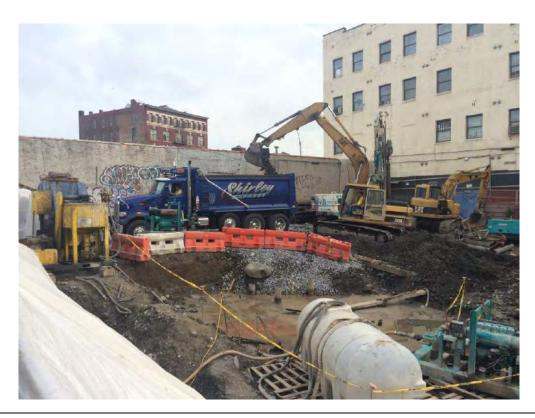

#### Photo 3 –

View of the contractor directly loading material for off-site disposal, facing north.

Photo 4 –

View of the contractor drilling piles along E. 138<sup>th</sup> Street.

Page 5 of 6 File Name: <u>Daily Field Report 11/09/2015</u>

Photo 5 –

View of the contractor cleaning a disposal truck with water prior to exiting the site.

Photo 6 –

View of the Site, facing west.

Page 6 of 6 File Name: <u>Daily Field Report 11/09/2015</u>

Field Representative(s): Monica Norton