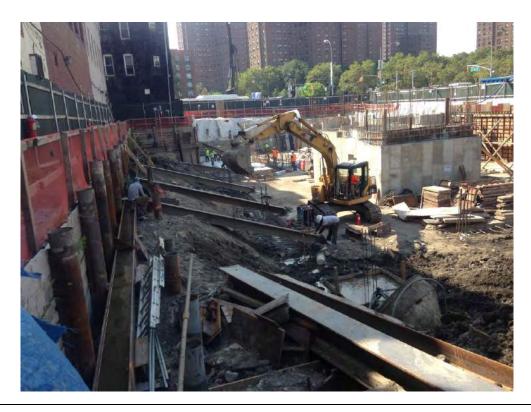

F ENVIRONMENTAL SERVICES, INC. DAILY FIELD ACTIVITY REPORT Construction Map Sketch



Page 3 of 6

File Name: <u>Daily Field Report 07/22/2016</u>

# BRINKERHOFF ENVIRONMENTAL SERVICES, INC. DAILY FIELD ACTIVITY REPORT Photographs of Work Performed:

### Photo 1 –

View of the contractor excavating soil in the western portion of the Site for the installation of a pile cap, facing east.



Photo 2 -

View of the Preprufe 300R waterproofing membrane installation in the northeast corner of the site, facing southeast.



Page 4 of 6

File Name: <u>Daily Field Report 07/22/2016</u>

### Photo 3 –

View of the contractor applying Preprufe Tape LT to join layers of the waterproofing membrane.



Photo 4 -

View of the raker installation along the northern boundary of the site, facing southeast.



Page 5 of 6 File Name: <u>Daily Field Report 07/22/2016</u>

Photo 5 –

View of the installed Preprufe 300R waterproofing membrane in the northeast corner of the site, facing northeast.



Page 6 of 6

File Name: Daily Field Report 07/22/2016

Field Representative(s): Jonathan Kraus

Client: East 138th Street LLC

| WEATHER | Snow      | Rain  | Overcast | Partly<br>Cloudy | X | Bright<br>Sun |  |
|---------|-----------|-------|----------|------------------|---|---------------|--|
| TEMP.   | 0 TO 32   | 32-50 | 50-70    | 70-85            | Х | >85           |  |
| WIND    | SW 0-10 m | nph   |          |                  |   |               |  |

| NYSDEC<br>Project No: | C203057                              | OER E-Number: | E-2  | 227             | Date: | 07/25/2016    |
|----------