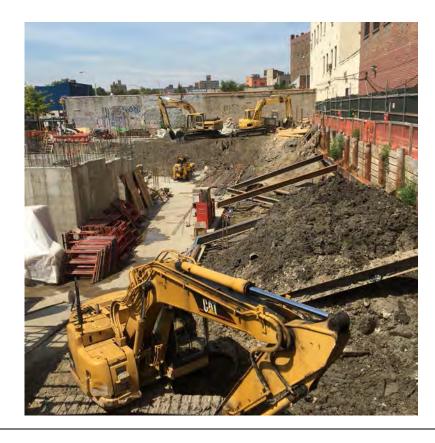

#### **Description of Work Performed:**

- -The contractor excavated soil in the northern portion of the Site between approximately two (2) and ten (10) feet below grade surface (bgs).
- -The contractor continued to install foundation piles along the 138<sup>th</sup> Street boundary.
- -The contractor directly loaded three (3) trucks for off-site disposal to Clean Earth of Carteret in Carteret, New Jersey.