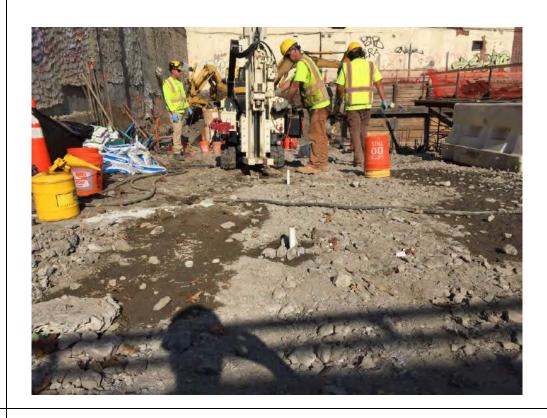

#### Photo 1 –

View of the contractor drilling piles along the E. 138<sup>th</sup> Street boundary of the Site, facing northwest.

#### Photo 2 –

View of the contractor manually applying the ORC Advanced®
Pellets at the base of excavation in the western portion of the Site.

Page 4 of 6 File Name: <u>Daily Field Report 11/17/2015</u>