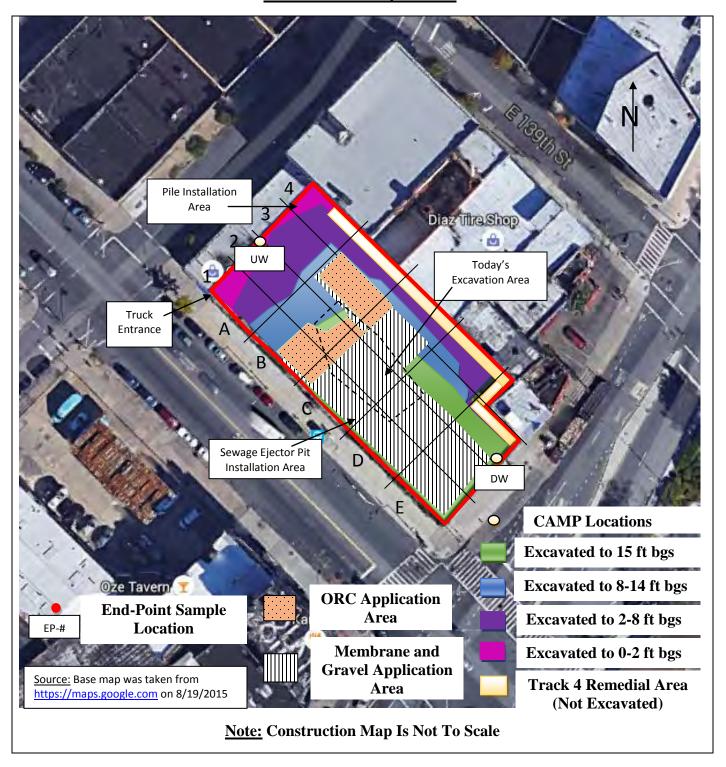

# BRINKERHOFF ENVIRONMENTAL SERVICES, INC. DAILY FIELD ACTIVITY REPORT Construction Map Sketch

Page 3 of 6 File Name: <u>Daily Field Report 11/09/2015</u>

#### Description of Work Performed:

- -The contractor excavated soil in the central portion of the Site to approximately thirteen (13) feet below grade surface (bgs).
- -The contractor continued to install foundation piles along the eastern boundary of the Site.
- -The contractor continued applying the Oxygen Release Compound (ORC) Advanced® Pellets to the western portion of the Site. Reference the Construction Map Sketch below for the approximate ORC application extent.

#### **Description of Work Performed:**

- -The contractor continued to install foundation piles along the eastern and E. 138<sup>th</sup> Street boundary of the Site.
- -The contractor continued applying the Oxygen Release Compound (ORC) Advanced® Pellets to the western portion of the Site. Reference the Construction Map Sketch below for the approximate ORC application extent.
- -The contractor applied the geosynthetic membrane on top of the ORC application area and applied three (3) to five (5)-inch stone on top of the membrane.