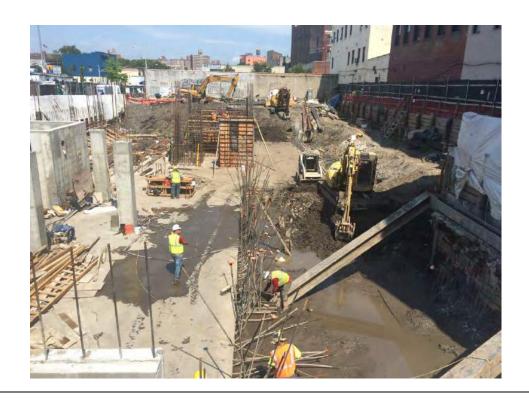

## Photo 1 –

View of the entire site, facing east.

Photo 2 –

View of the contractor installing formwork for a pile cap along the eastern boundary of the site, facing northeast.

Page 4 of 4 File Name: <u>Daily Field Report 12/22/2015</u>