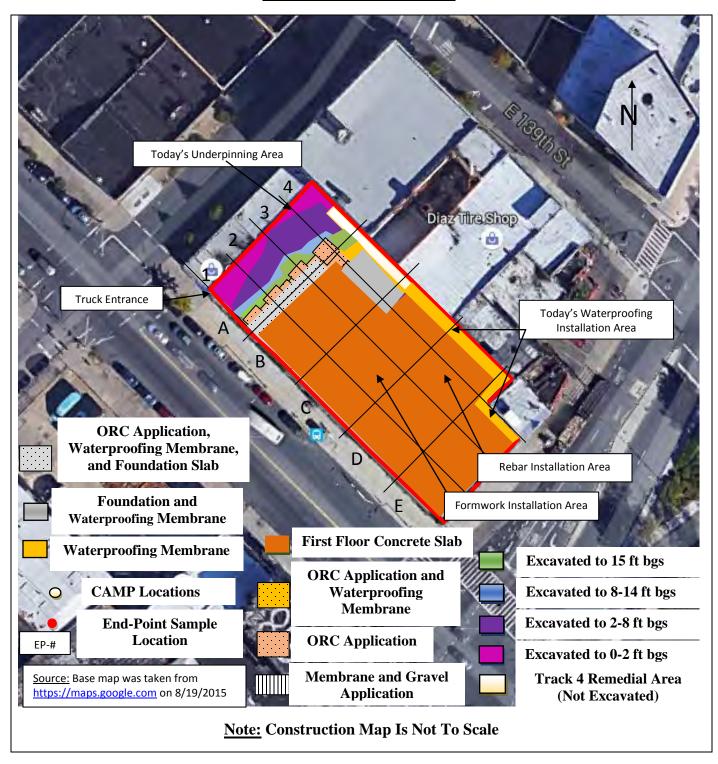

#### Samples Collected:

-Brinkerhoff collected three (3) Endpoint Samples (EP-14, EP-15, and EP-16) in the central portion of the Site. The samples were submitted to the laboratory for full Target Compound List (TCL)/ Target Analyte List (TAL) analyses. Reference the Construction Map Sketch below for approximate Endpoint Sample locations.

# BRINKERHOFF ENVIRONMENTAL SERVICES, INC. DAILY FIELD ACTIVITY REPORT Construction Map Sketch

Page 3 of 6 File Name: <u>Daily Field Report 11/09/2015</u>