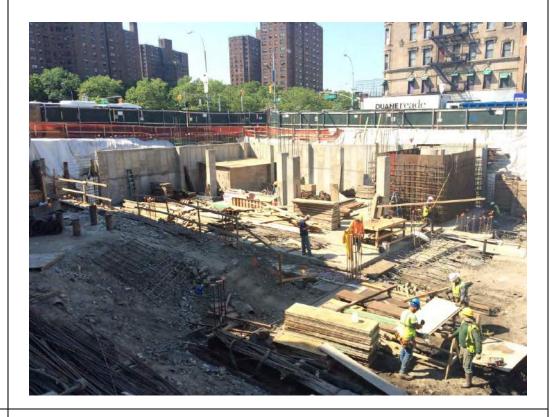

#### Photo 1 –

View of the contractor excavating in the northern portion of the Site, facing north.

#### Photo 2 –

View of the contractor applying the BioSolve ® Pinkwater vapor suppressant while excavating the petroleum-impacted soil in the northern portion of the site.

Page 4 of 6 File Name: <u>Daily Field Report 11/09/2015</u>

#### Photo 3 –

View of the contractor directly loading material for off-site disposal, facing north.

Photo 4 –

View of the contractor drilling piles along E. 138<sup>th</sup> Street.

Page 5 of 6 File Name: <u>Daily Field Report 11/09/2015</u>