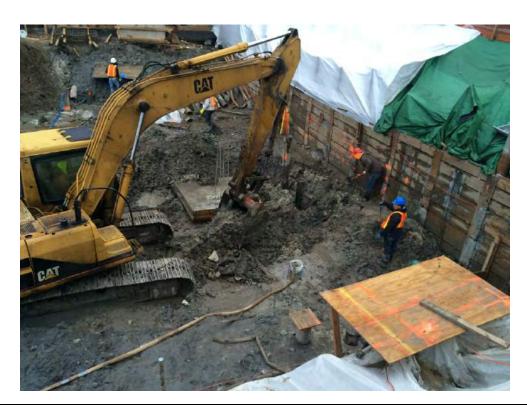

#### Photo 2 –

View of the contractor applying the BioSolve ® Pinkwater vapor suppressant while excavating the petroleum-impacted soil in the northern portion of the site.

Page 4 of 6 File Name: <u>Daily Field Report 11/09/2015</u>