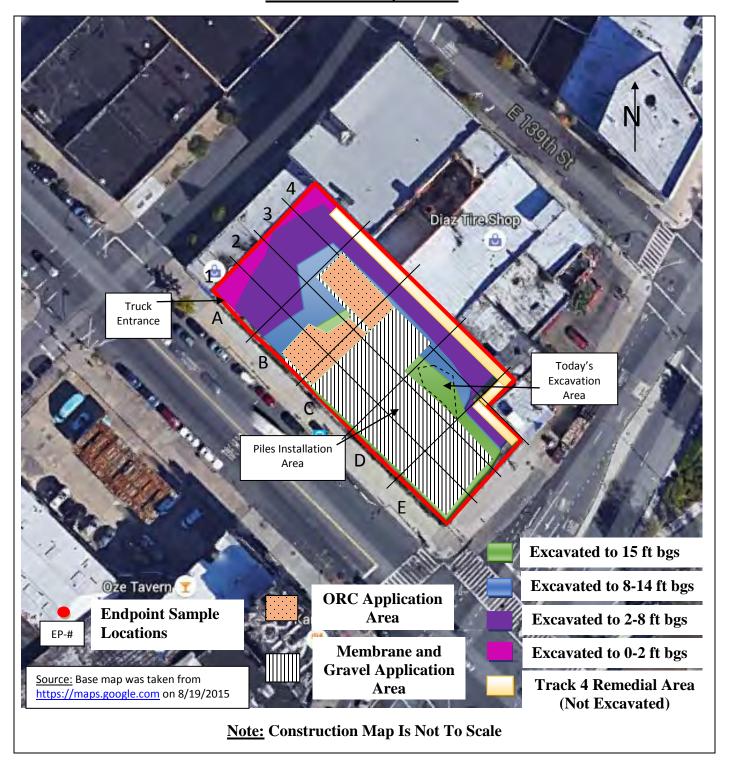

# BRINKERHOFF ENVIRONMENTAL SERVICES, INC. DAILY FIELD ACTIVITY REPORT Construction Map Sketch

Page 3 of 6 File Name: <u>Daily Field Report 11/09/2015</u>

#### Samples Collected:

-Brinkerhoff collected three (3) Endpoint Samples (EP-14, EP-15, and EP-16) in the central portion of the Site. The samples were submitted to the laboratory for full Target Compound List (TCL)/ Target Analyte List (TAL) analyses. Reference the Construction Map Sketch below for approximate Endpoint Sample locations.