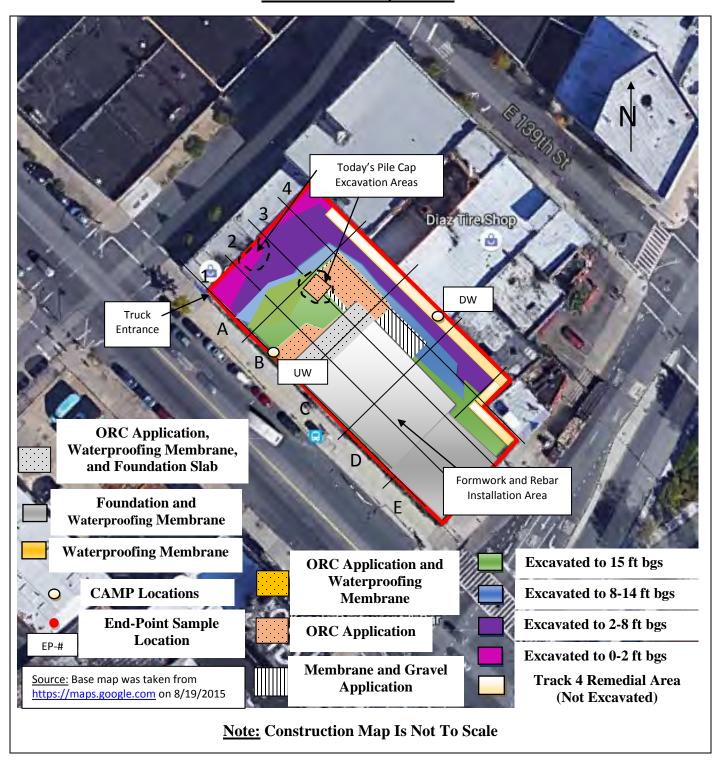

# BRINKERHOFF ENVIRONMENTAL SERVICES, INC. DAILY FIELD ACTIVITY REPORT Construction Map Sketch

Page 3 of 5 File Name: Daily Field Report 12/14/2015

## Description of Work Performed:

- -The contractor installed foundation piles in the central portion of the Site.
- -The contractor continued to excavate in the southern corner of the site in preparation for installing a pile cap.

## Photo 1 –

View of the contractor drilling piles in the central portion of the Site, facing northwest.

## Photo 2 –

View of the contractor excavating in the southern corner of the Site in preparation for installing a pile cap, facing west.

Page 4 of 5 File Name: <u>Daily Field Report 12/15/2015</u>

Photo 3 -