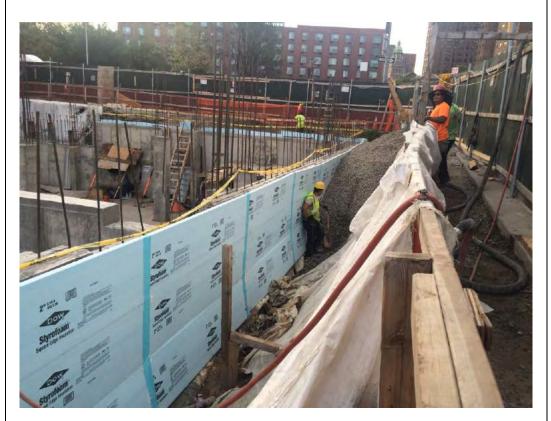

#### **Description of Work Performed:**

- -The contractor continued to install foundation piles along the eastern and E. 138<sup>th</sup> Street boundary of the Site.
- -The contractor continued applying the Oxygen Release Compound (ORC) Advanced® Pellets to the western portion of the Site. Reference the Construction Map Sketch below for the approximate ORC application extent.
- -The contractor applied the geosynthetic membrane on top of the ORC application area and applied three (3) to five (5)-inch stone on top of the membrane.

#### Photo 2 -

View of the contractor applying three (3) to five (5)-inch stone on top of the geosynthetic membrane, facing northeast.

Page 4 of 5 File Name: <u>Daily Field Report 11/13/2015</u>

Photo 3 –