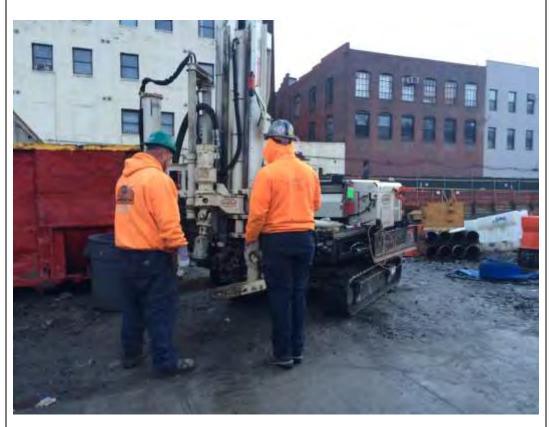

#### Photo 3 –

View of the contractor directly loading material for off-site disposal, facing north.

Photo 4 –

View of the contractor drilling piles along E. 138<sup>th</sup> Street.

Page 5 of 6 File Name: <u>Daily Field Report 11/09/2015</u>