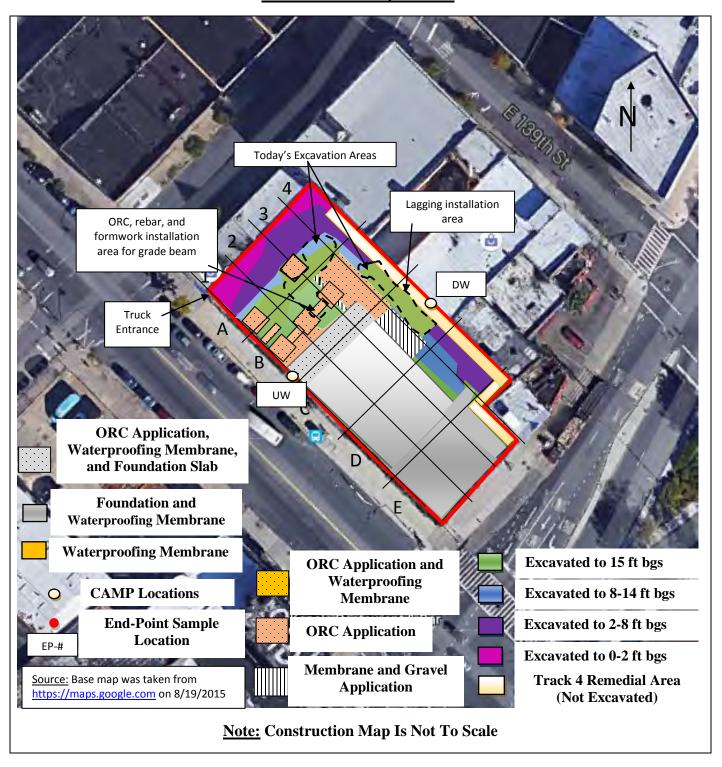

#### Samples Collected:

-Brinkerhoff collected three (3) Endpoint Samples (EP-14, EP-15, and EP-16) in the central portion of the Site. The samples were submitted to the laboratory for full Target Compound List (TCL)/ Target Analyte List (TAL) analyses. Reference the Construction Map Sketch below for approximate Endpoint Sample locations.

# BRINKERHOFF ENVIRONMENTAL SERVICES, INC. DAILY FIELD ACTIVITY REPORT Construction Map Sketch

Page 3 of 6 File Name: <u>Daily Field Report 11/09/2015</u>