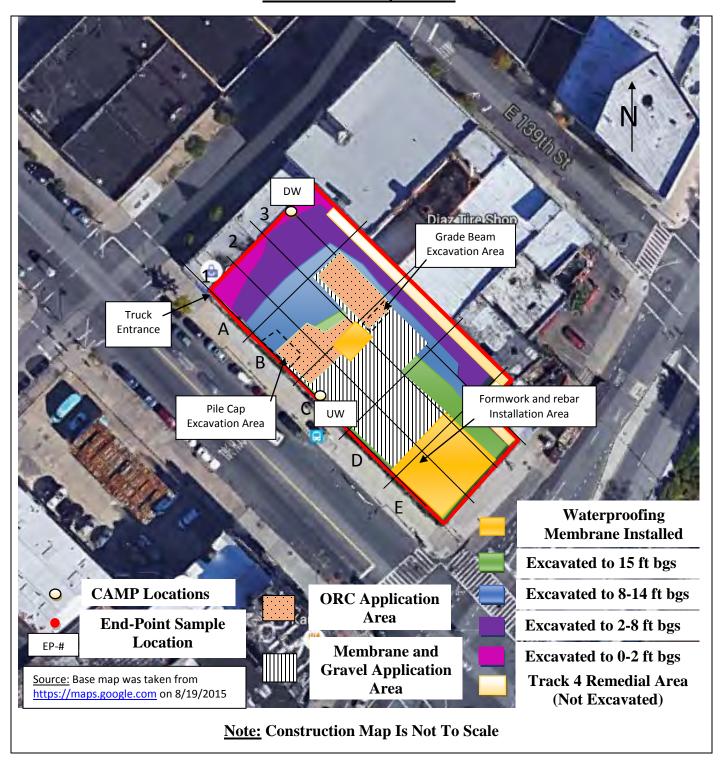

# BRINKERHOFF ENVIRONMENTAL SERVICES, INC. DAILY FIELD ACTIVITY REPORT Construction Map Sketch

Page 3 of 6 File Name: <u>Daily Field Report 11/09/2015</u>

#### Samples Collected:

-Brinkerhoff collected three (3) Endpoint Samples (EP-14, EP-15, and EP-16) in the central portion of the Site. The samples were submitted to the laboratory for full Target Compound List (TCL)/ Target Analyte List (TAL) analyses. Reference the Construction Map Sketch below for approximate Endpoint Sample locations.

#### Community Air Monitoring Plan (CAMP):

-CAMP was performed and there were no VOC or PM-10 exceedances.