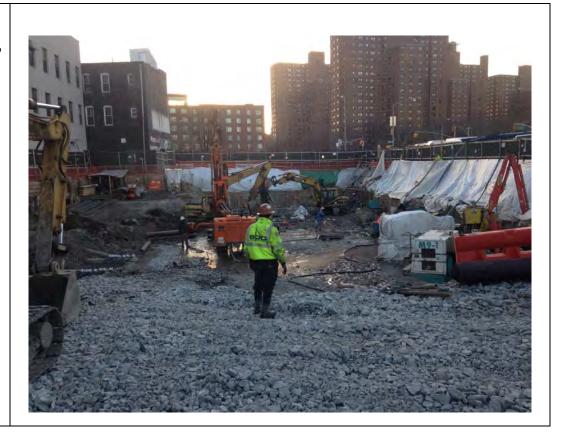

Photo 5 –

View of the contractor cleaning a disposal truck with water prior to exiting the site.

Photo 6 –

View of the Site, facing west.

Page 6 of 6 File Name: <u>Daily Field Report 11/09/2015</u>

Field Representative(s): Monica Norton