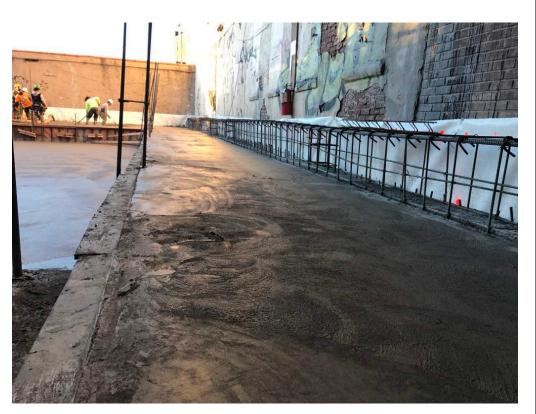

## Photo 1 –

View of the entire site, facing east.

Photo 2 –

View of the contractor installing formwork for a pile cap along the eastern boundary of the site, facing northeast.

Page 4 of 4 File Name: <u>Daily Field Report 12/22/2015</u>