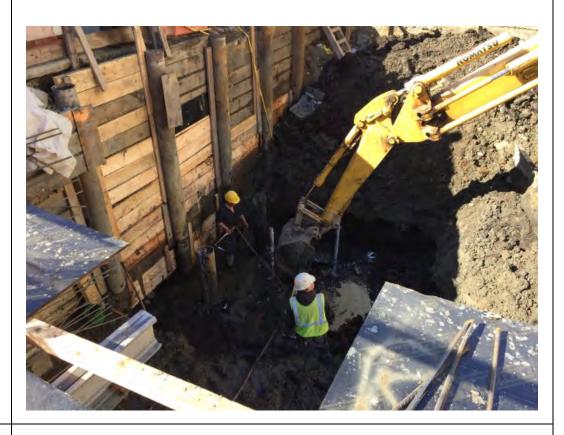

#### **Description of Work Performed:**

- -The contractor continued to install foundation piles along the E. 138<sup>th</sup> Street boundary of the Site.
- -The contractor excavated along the northern boundary of the Site between approximately six (6) and eight (8) feet below grade surface (bgs).
- -The contractor excavated in the southern corner of the site in preparation for installing a pile cap.

## Photo 1 –

View of the contractor drilling piles along the E. 138<sup>th</sup> Street boundary of the Site, facing southeast.

#### Photo 2 -

View of the contractor excavating along the northern boundary of the Site, facing north.

Page 4 of 5 File Name: <u>Daily Field Report 12/14/2015</u>