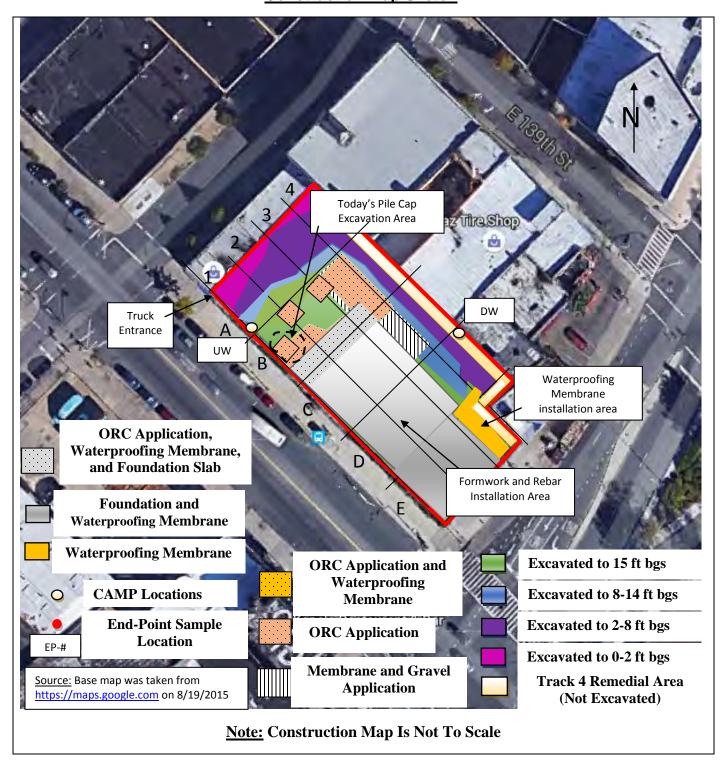

#### Samples Collected:

-Brinkerhoff collected three (3) Endpoint Samples (EP-14, EP-15, and EP-16) in the central portion of the Site. The samples were submitted to the laboratory for full Target Compound List (TCL)/ Target Analyte List (TAL) analyses. Reference the Construction Map Sketch below for approximate Endpoint Sample locations.

#### Samples Collected:

-Brinkerhoff collected one (1) Endpoint Sample (EP- 17) in the western portion of the Site. The sample was submitted to the laboratory for full Target Compound List (TCL)/ Target Analyte List (TAL) analyses. Reference the Construction Map Sketch below for approximate Endpoint Sample location.

#### Samples Collected:

-Brinkerhoff collected one (1) Endpoint Sample (EP-18) in the eastern corner of the Site. The sample was submitted to the laboratory for TCL VOCs, SVOCS, Pesticides, PCBs, TAL Metals, and Hex/Tri Chromium analyses. Reference the Construction Map Sketch below for the approximate Endpoint Sample location.