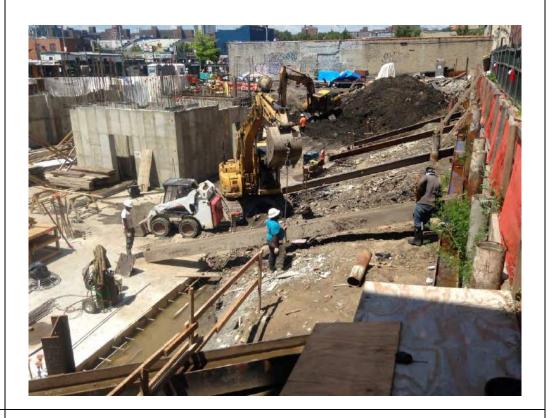

## Photo 1 –

View of the entire site, facing east.

Photo 2 –

View of the contractor installing formwork for a pile cap along the eastern boundary of the site, facing northeast.

Page 4 of 4 File Name: <u>Daily Field Report 12/22/2015</u>