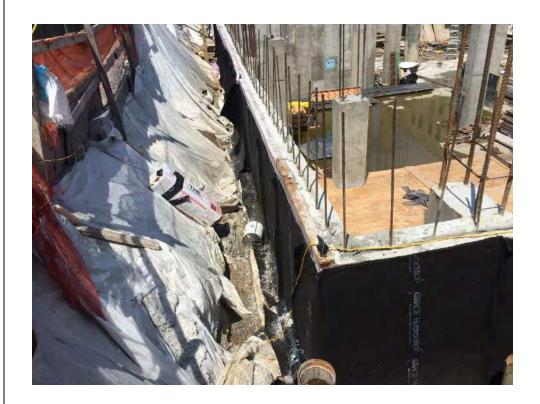

#### **Description of Work Performed:**

- -The contractor continued to install foundation piles along the eastern and E. 138<sup>th</sup> Street boundary of the Site.
- -The contractor continued applying the Oxygen Release Compound (ORC) Advanced® Pellets to the western portion of the Site. Reference the Construction Map Sketch below for the approximate ORC application extent.
- -The contractor applied the geosynthetic membrane on top of the ORC application area and applied three (3) to five (5)-inch stone on top of the membrane.

#### Photo 1 –

View of the contractor drilling piles along the eastern boundary of the Site, facing east.

#### Photo 2 -

View of the contractor applying three (3) to five (5)-inch stone on top of the geosynthetic membrane, facing northeast.

Page 4 of 5 File Name: <u>Daily Field Report 11/13/2015</u>

Photo 3 –