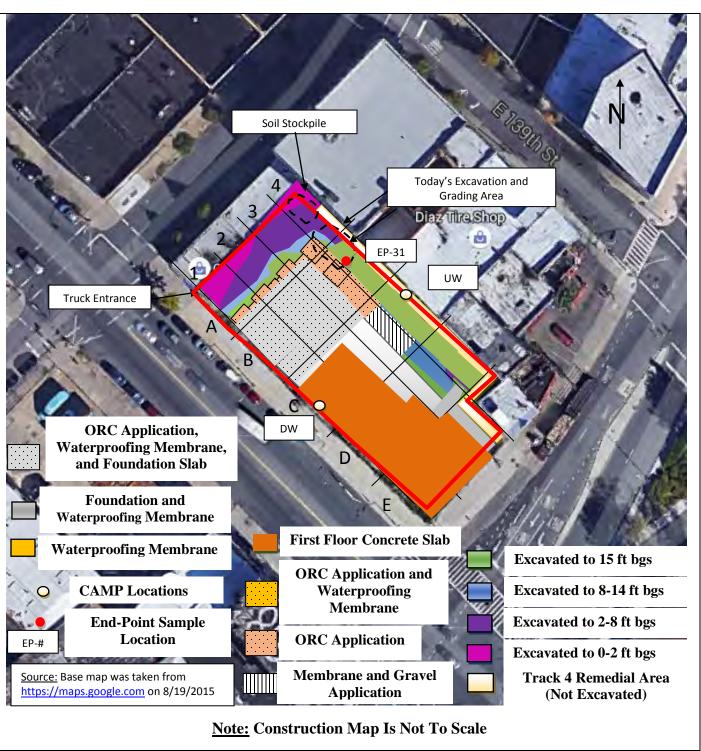

#### Samples Collected:

-Brinkerhoff collected three (3) Endpoint Samples (EP-14, EP-15, and EP-16) in the central portion of the Site. The samples were submitted to the laboratory for full Target Compound List (TCL)/ Target Analyte List (TAL) analyses. Reference the Construction Map Sketch below for approximate Endpoint Sample locations.

# BRINKERHOFF ENVIRONMENTAL SERVICES, INC. DAILY FIELD ACTIVITY REPORT Construction Map Sketch

Page 3 of 6 File Name: <u>Daily Field Report 11/09/2015</u>