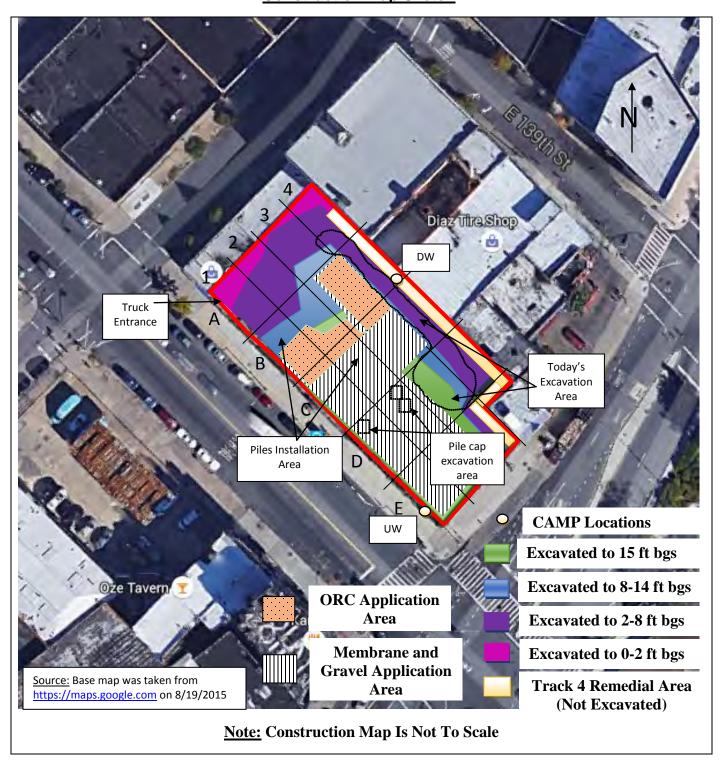

#### Samples Collected:

-Brinkerhoff collected three (3) Endpoint Samples (EP-14, EP-15, and EP-16) in the central portion of the Site. The samples were submitted to the laboratory for full Target Compound List (TCL)/ Target Analyte List (TAL) analyses. Reference the Construction Map Sketch below for approximate Endpoint Sample locations.

# BRINKERHOFF ENVIRONMENTAL SERVICES, INC. DAILY FIELD ACTIVITY REPORT Construction Map Sketch

Page 3 of 6 File Name: <u>Daily Field Report 11/09/2015</u>