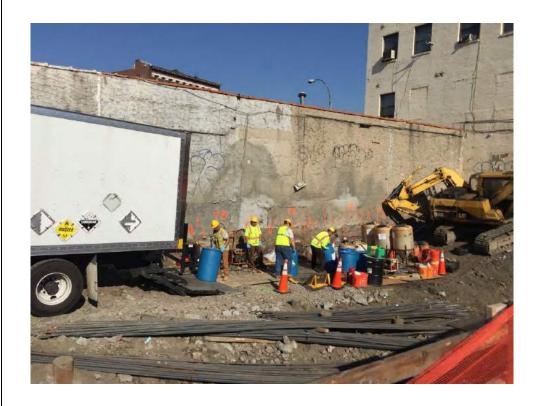

#### Photo 3 –

View of the contractor directly loading material for off-site disposal, facing north.

Photo 4 –

View of the contractor drilling piles along E. 138<sup>th</sup> Street.

Page 5 of 6 File Name: <u>Daily Field Report 11/09/2015</u>