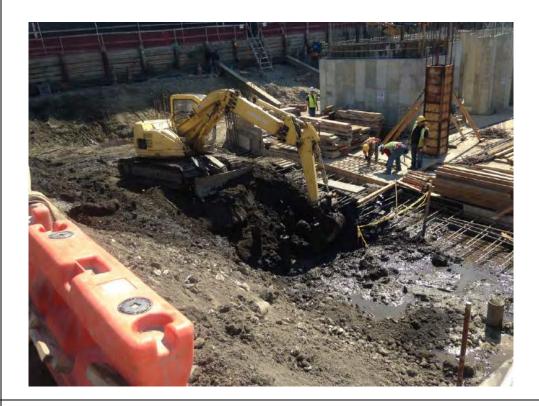

#### **Description of Work Performed:**

- -The contractor continued to install foundation piles along the E. 138<sup>th</sup> Street boundary of the Site.
- -The contractor excavated along the northern boundary of the Site between approximately six (6) and eight (8) feet below grade surface (bgs).
- -The contractor excavated in the southern corner of the site in preparation for installing a pile cap.

#### Photo 2 -

View of the contractor excavating along the northern boundary of the Site, facing north.

Page 4 of 5 File Name: <u>Daily Field Report 12/14/2015</u>