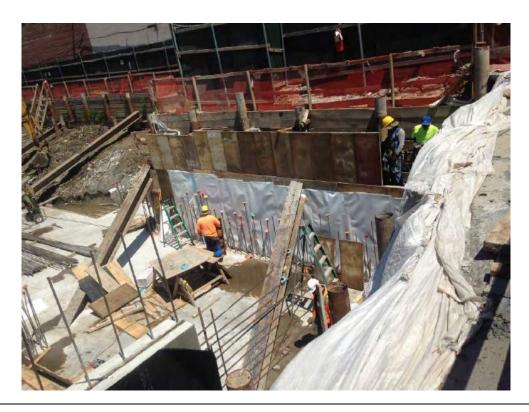

#### Photo 2 -

View of the contractor applying three (3) to five (5)-inch stone on top of the geosynthetic membrane, facing northeast.

Page 4 of 5 File Name: <u>Daily Field Report 11/13/2015</u>

Photo 3 –