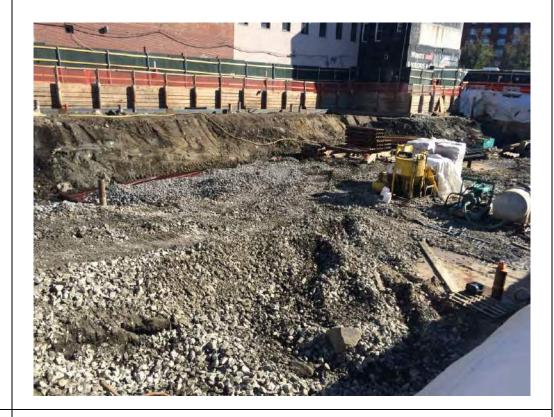

#### Photo 3 –

View of the contractor directly loading material for off-site disposal, facing north.

Photo 4 –

View of the contractor drilling piles along E. 138<sup>th</sup> Street.

Page 5 of 6 File Name: <u>Daily Field Report 11/09/2015</u>

Photo 5 –

View of the contractor cleaning a disposal truck with water prior to exiting the site.

Photo 6 –

View of the Site, facing west.

Page 6 of 6 File Name: <u>Daily Field Report 11/09/2015</u>

Field Representative(s): Monica Norton