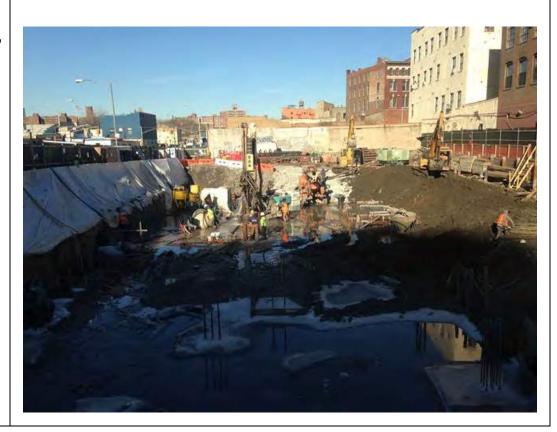

#### **Description of Work Performed:**

- -The contractor continued to install foundation piles along the E. 138<sup>th</sup> Street boundary of the Site.
- -The contractor excavated along the northern boundary of the Site between approximately six (6) and eight (8) feet below grade surface (bgs).
- -The contractor excavated in the southern corner of the site in preparation for installing a pile cap.

#### Photo 2 -

View of the contractor excavating along the northern boundary of the Site, facing north.

Page 4 of 5 File Name: <u>Daily Field Report 12/14/2015</u>

## Photo 3 -

View of the contractor excavating in the southern corner of the Site in preparation for installing a pile cap, facing southwest.

Photo 4 –

View of the entire Site, facing north.

Page 5 of 5 File Name: <u>Daily Field Report 12/14/2015</u>