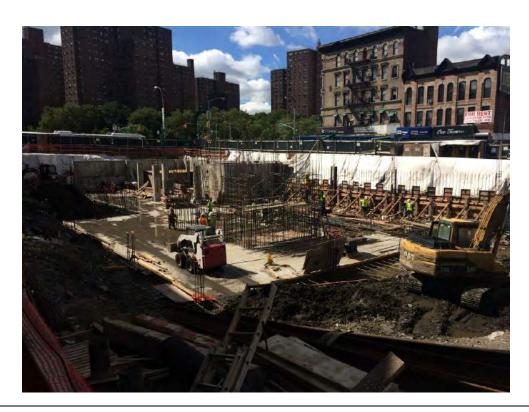

## Photo 1 –

View of the entire site, facing east.

Photo 2 –

View of the contractor installing formwork for a pile cap along the eastern boundary of the site, facing northeast.

Page 4 of 4 File Name: <u>Daily Field Report 12/22/2015</u>