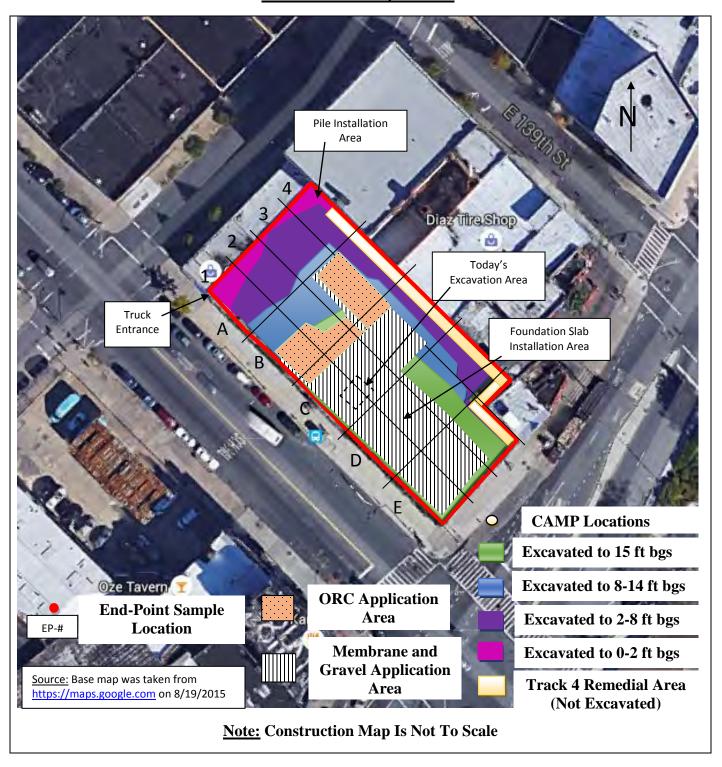

#### Samples Collected:

-Brinkerhoff collected three (3) Endpoint Samples (EP-14, EP-15, and EP-16) in the central portion of the Site. The samples were submitted to the laboratory for full Target Compound List (TCL)/ Target Analyte List (TAL) analyses. Reference the Construction Map Sketch below for approximate Endpoint Sample locations.

#### Description of Work Performed:

- -The contractor excavated soil in the central portion of the Site to approximately thirteen (13) feet below grade surface (bgs).
- -The contractor continued to install foundation piles along the eastern boundary of the Site.
- -The contractor continued applying the Oxygen Release Compound (ORC) Advanced® Pellets to the western portion of the Site. Reference the Construction Map Sketch below for the approximate ORC application extent.

#### **Description of Work Performed:**

- -The contractor continued to install foundation piles along the eastern and E. 138<sup>th</sup> Street boundary of the Site.
- -The contractor continued applying the Oxygen Release Compound (ORC) Advanced® Pellets to the western portion of the Site. Reference the Construction Map Sketch below for the approximate ORC application extent.
- -The contractor applied the geosynthetic membrane on top of the ORC application area and applied three (3) to five (5)-inch stone on top of the membrane.