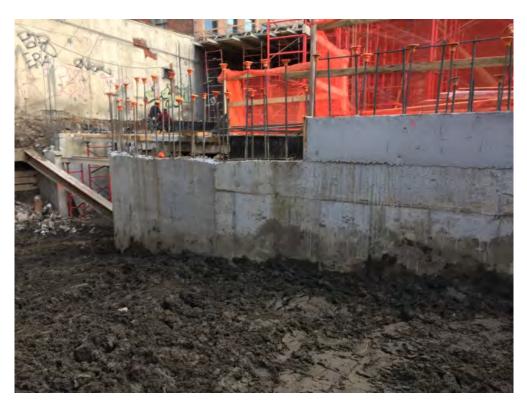

#### Photo 5 –

View of the contractor cleaning a disposal truck with water prior to exiting the site.

Photo 6 -

View of the excavation area at the end of the day.

Page 6 of 6 File Name: <u>Daily Field Report 11/06/2015</u>

Photo 5 –

View of the contractor cleaning a disposal truck with water prior to exiting the site.

Photo 6 –

View of the Site, facing west.

Page 6 of 6 File Name: <u>Daily Field Report 11/09/2015</u>

Field Representative(s): Monica Norton