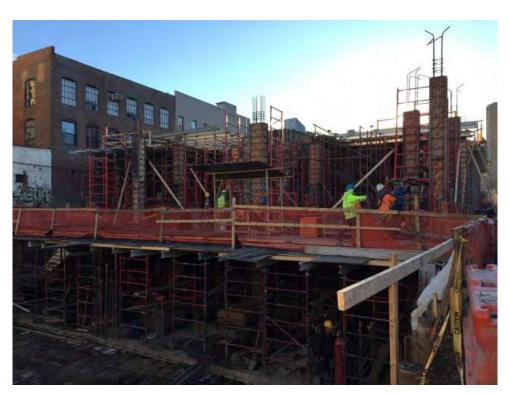

#### **Description of Work Performed:**

- -The contractor excavated soil in the northern portion of the Site between approximately two (2) and ten (10) feet below grade surface (bgs).
- -The contractor continued to install foundation piles along the 138<sup>th</sup> Street boundary.
- -The contractor directly loaded three (3) trucks for off-site disposal to Clean Earth of Carteret in Carteret, New Jersey.

#### Photo 1 –

View of the contractor excavating in the northern portion of the Site, facing north.

#### Photo 3 –

View of the contractor directly loading material for off-site disposal, facing north.

Photo 4 –

View of the contractor drilling piles along E. 138<sup>th</sup> Street.

Page 5 of 6 File Name: <u>Daily Field Report 11/09/2015</u>