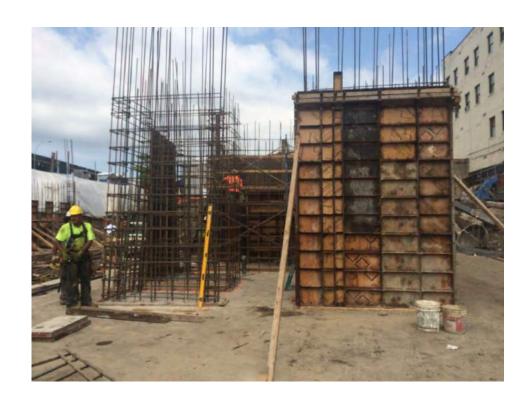

#### **Description of Work Performed:**

- -The contractor continued to install foundation piles in the central portion of the Site.
- -The contractor continued to install formwork and rebar for installation of one (1) pile cap along the eastern boundary of the site.
- -No soil excavation activities occurred today.