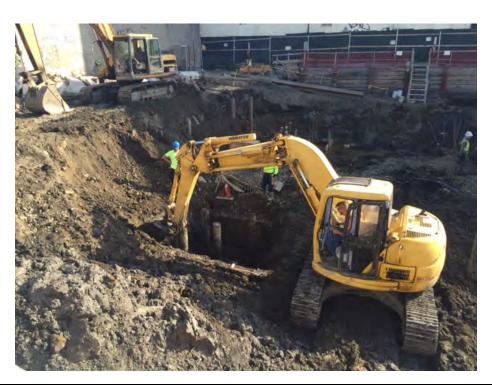

#### Photo 1 –

View of the contractor excavating in the northern portion of the Site, facing north.