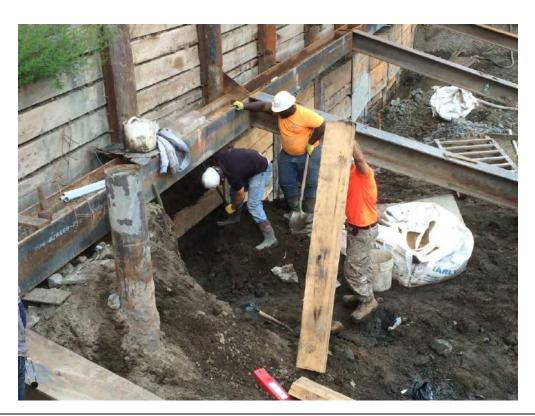

#### Photo 3 –

View of the contractor directly loading material for off-site disposal, facing north.

Photo 4 –

View of the contractor drilling piles along E. 138<sup>th</sup> Street.

Page 5 of 6 File Name: <u>Daily Field Report 11/09/2015</u>