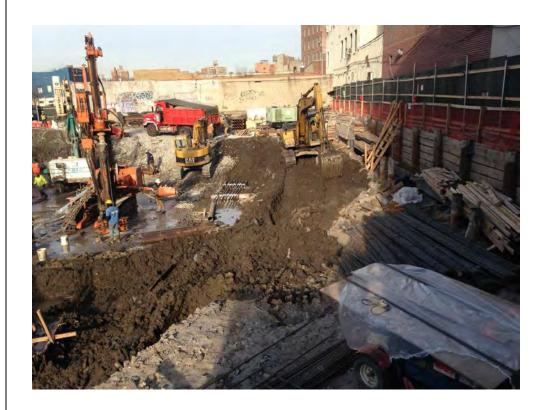

#### Photo 3 –

View of the contractor directly loading material for off-site disposal, facing north.

Photo 4 –

View of the contractor drilling piles along E. 138<sup>th</sup> Street.

Page 5 of 6 File Name: <u>Daily Field Report 11/09/2015</u>