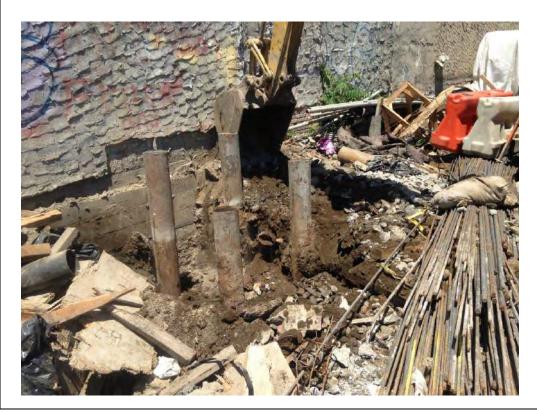

#### Photo 3 –

View of the contractor directly loading material for off-site disposal, facing north.

Photo 4 –

View of the contractor drilling piles along E. 138<sup>th</sup> Street.

Page 5 of 6 File Name: <u>Daily Field Report 11/09/2015</u>