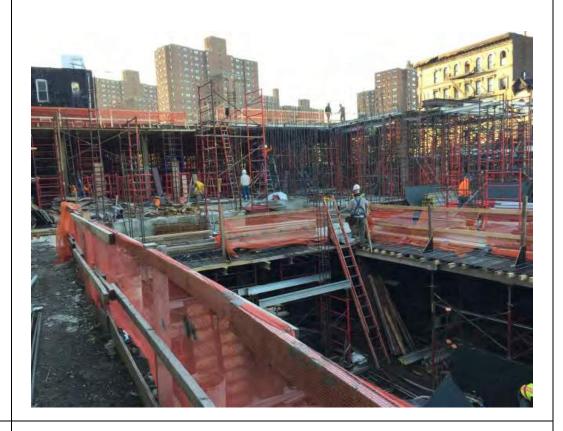

#### **Description of Work Performed:**

- -The contractor continued to install foundation piles along the eastern and E. 138<sup>th</sup> Street boundary of the Site.
- -The contractor continued applying the Oxygen Release Compound (ORC) Advanced® Pellets to the western portion of the Site. Reference the Construction Map Sketch below for the approximate ORC application extent.
- -The contractor applied the geosynthetic membrane on top of the ORC application area and applied three (3) to five (5)-inch stone on top of the membrane.

#### **Description of Work Performed:**

- -The contractor continued to install foundation piles along the eastern and E. 138<sup>th</sup> Street boundaries of the Site.
- -The contractor continued to excavate in the northern portion of the Site between approximately four (4) and thirteen (13) feet below grade surface (bgs).
- -The contractor continued to apply the Oxygen Release Compound (ORC) Advanced® Pellets within the western portion of the Site. Reference the Construction Map Sketch below for the approximate ORC application extent.
- -The contractor applied the geosynthetic membrane on top of the ORC application area and applied three (3) to five (5)-inch stone on top of the membrane.
- -The contractor directly loaded two (2) trucks for off-site disposal to Clean Earth of Carteret in Carteret, New Jersey.