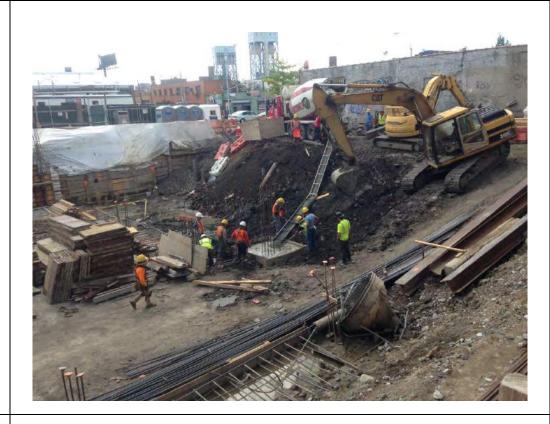

#### Photo 3 –

View of the contractor directly loading material for off-site disposal, facing north.

Photo 4 –

View of the contractor drilling piles along E. 138<sup>th</sup> Street.

Page 5 of 6 File Name: <u>Daily Field Report 11/09/2015</u>