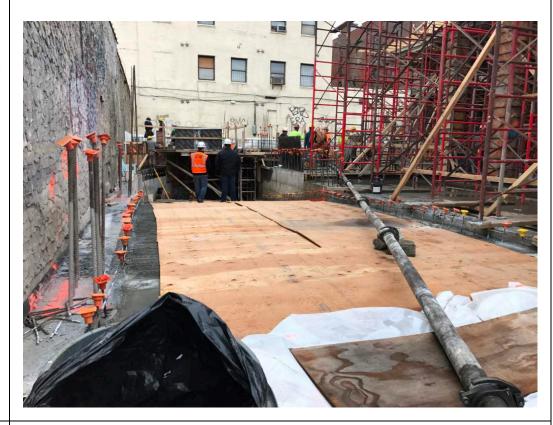

|             |            |         |            |           |           |         |         |
| Total        | 634          | 15,850                                               |             |            |         |            |           |           |         |         |
| * = cubic ya | rd totals ar | e approximate                                        | since co    | ountersig  | ned mai | nifests ha | ave yet t | o been re | eceived |         |

Page 2 of 7

File Name: \_\_\_\_\_Daily Field Report 12/27/2016\_

## **Construction Map Sketch**



Page 3 of 7 File Name: <u>Daily Field Report 12/27/2016</u>

## Photo 1 –

View of the Site in preparation for the first floor concrete installation in the northern portion of the Site, facing northeast.



# Photo 2 –

View of the concrete installation in the northern portion of the Site, facing north.



Page 4 of 7 File Name: <u>Daily Field Report 12/27/2016</u>

## BRINKERHOFF ENVIRONMENTAL SERVICES, INC. DAILY FIELD ACTIVITY REPORT

## Photo 3 -

View of the installed concrete in the northern portion of the Site for the first floor, facing north.



Photo 4 -

View of the installed concrete along the northern boundary of the Site, facing northwest.



Page 5 of 7 File Name: <u>Daily Field Report 12/27/2016</u>

## BRINKERHOFF ENVIRONMENTAL SERVICES, INC. DAILY FIELD ACTIVITY REPORT

## Photo 5 –

View of the installed concrete along the northwest boundary of the Site, facing northwest.



Photo 6 -

View of the concrete installation in the northern corner of the Site, facing north.