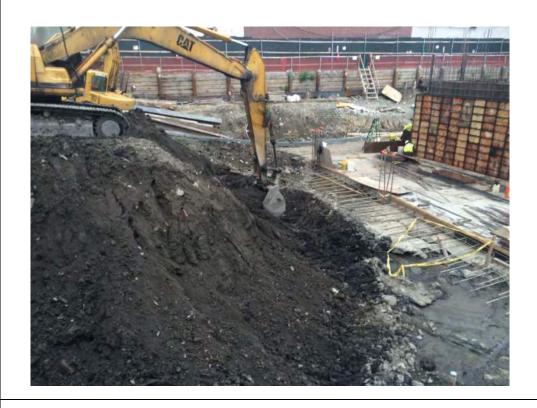

#### Photo 1 –

View of the contractor excavating in the northern portion of the Site, facing north.

#### Photo 2 –

View of the contractor applying the BioSolve ® Pinkwater vapor suppressant while excavating the petroleum-impacted soil in the northern portion of the site.

Page 4 of 6 File Name: <u>Daily Field Report 11/09/2015</u>