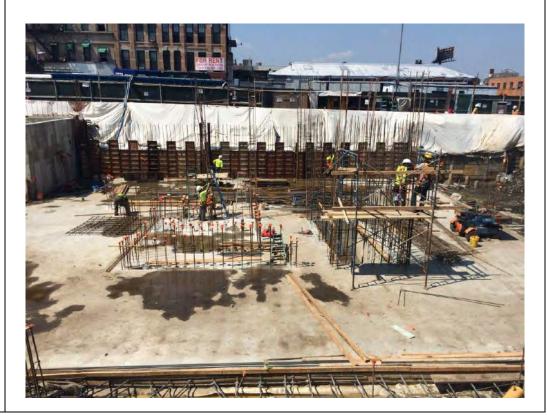

## Description of Work Performed:

- -The contractor installed foundation piles in the central portion of the Site.
- -The contractor continued to excavate in the southern corner of the site in preparation for installing a pile cap.

## Photo 1 –

View of the contractor drilling piles in the central portion of the Site, facing northwest.