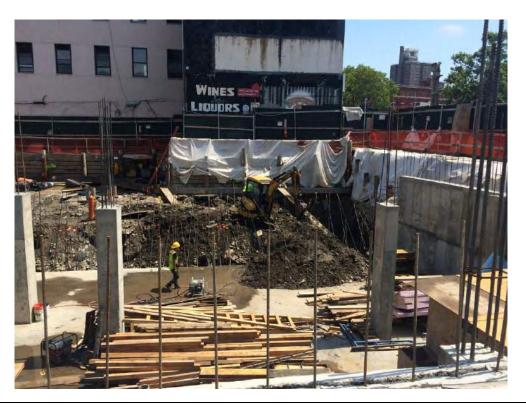

#### Photo 5 –

View of the contractor cleaning a disposal truck with water prior to exiting the site.

Photo 6 -

View of the excavation area at the end of the day.

Page 6 of 6 File Name: <u>Daily Field Report 11/06/2015</u>

Photo 5 –

View of the contractor cleaning a disposal truck with water prior to exiting the site.

Photo 6 –

View of the Site, facing west.

Page 6 of 6 File Name: <u>Daily Field Report 11/09/2015</u>

Field Representative(s): Monica Norton