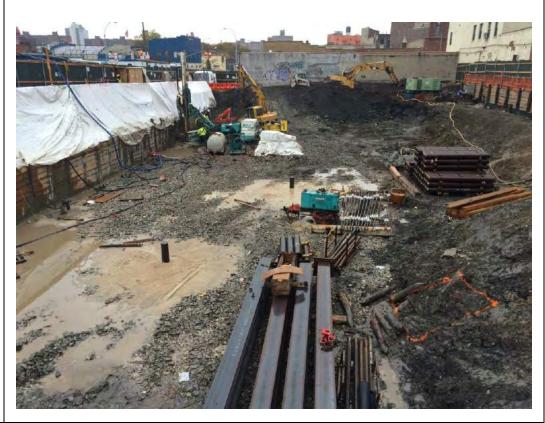

#### Photo 5 –

View of the contractor cleaning a disposal truck with water prior to exiting the site.

Photo 6 -

View of the excavation area at the end of the day.

Page 6 of 6 File Name: <u>Daily Field Report 11/06/2015</u>

Photo 5 –

View of the contractor cleaning a disposal truck with water prior to exiting the site.

Photo 6 –

View of the Site, facing west.

Page 6 of 6 File Name: <u>Daily Field Report 11/09/2015</u>

Field Representative(s): Monica Norton