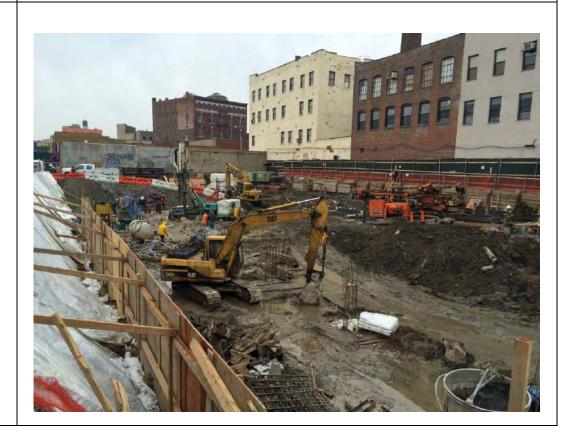

#### Photo 5 –

View of the contractor cleaning a disposal truck with water prior to exiting the site.

Photo 6 -

View of the excavation area at the end of the day.

Page 6 of 6 File Name: <u>Daily Field Report 11/06/2015</u>

Photo 5 –

View of the contractor cleaning a disposal truck with water prior to exiting the site.

Photo 6 –

View of the Site, facing west.

Page 6 of 6 File Name: <u>Daily Field Report 11/09/2015</u>

Field Representative(s): Monica Norton