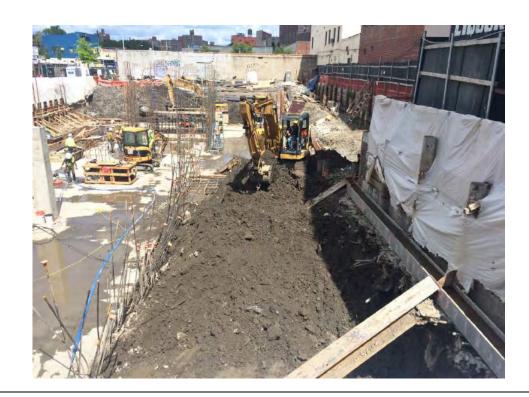

#### Photo 3 –

View of the contractor directly loading material for off-site disposal, facing north.

Photo 4 –

View of the contractor drilling piles along E. 138<sup>th</sup> Street.

Page 5 of 6 File Name: <u>Daily Field Report 11/09/2015</u>