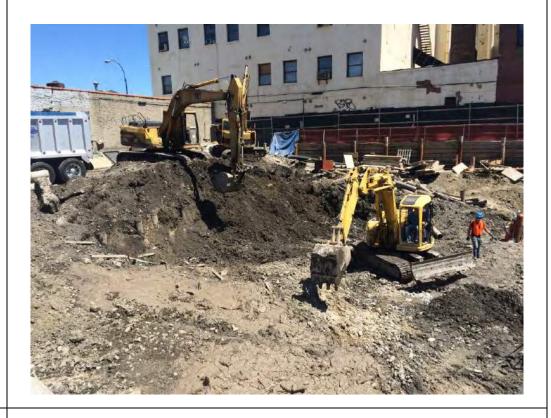

#### Photo 1 –

View of the contractor excavating in the northern portion of the Site, facing north.

#### Photo 2 –

View of the contractor applying the BioSolve ® Pinkwater vapor suppressant while excavating the petroleum-impacted soil in the northern portion of the site.

Page 4 of 6 File Name: <u>Daily Field Report 11/09/2015</u>

#### Photo 3 –

View of the contractor directly loading material for off-site disposal, facing north.

Photo 4 –

View of the contractor drilling piles along E. 138<sup>th</sup> Street.

Page 5 of 6 File Name: <u>Daily Field Report 11/09/2015</u>