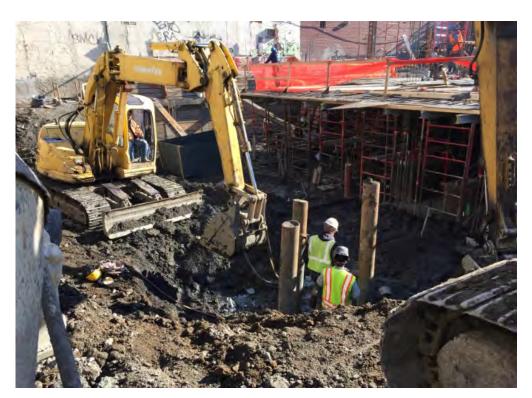

#### Photo 1 –

View of the contractor drilling piles along the E. 138<sup>th</sup> Street boundary of the Site, facing northwest.

## Photo 1 –

View of the contractor drilling piles along the E. 138<sup>th</sup> Street boundary of the Site, facing north.