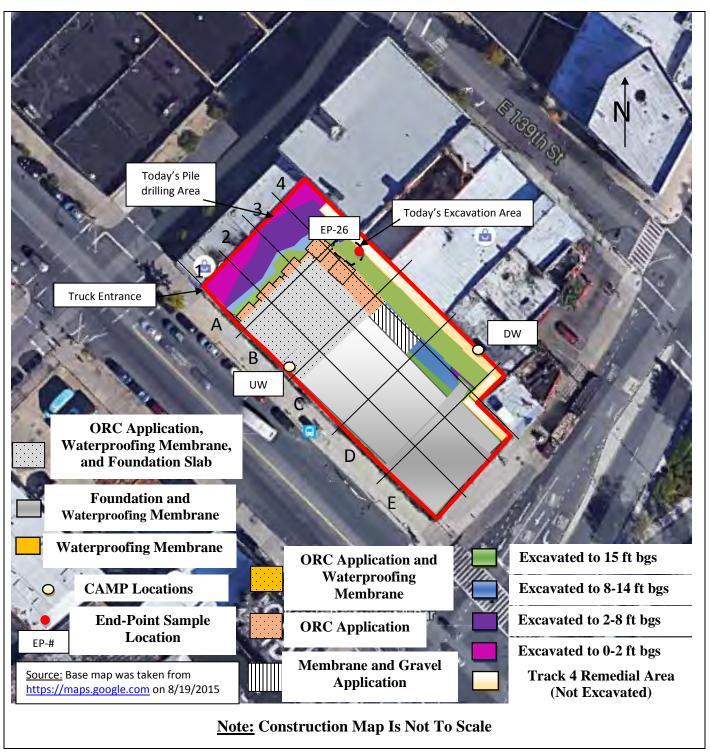

#### Samples Collected:

-Brinkerhoff collected three (3) Endpoint Samples (EP-14, EP-15, and EP-16) in the central portion of the Site. The samples were submitted to the laboratory for full Target Compound List (TCL)/ Target Analyte List (TAL) analyses. Reference the Construction Map Sketch below for approximate Endpoint Sample locations.

# BRINKERHOFF ENVIRONMENTAL SERVICES, INC. DAILY FIELD ACTIVITY REPORT Construction Map Sketch

Page 3 of 6 File Name: <u>Daily Field Report 11/09/2015</u>