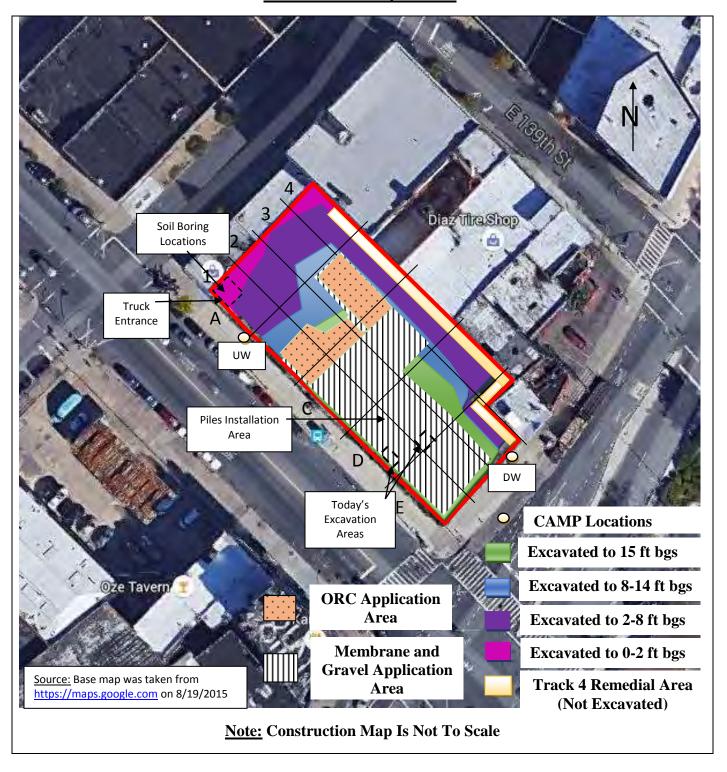

#### Samples Collected:

-Brinkerhoff collected three (3) Endpoint Samples (EP-14, EP-15, and EP-16) in the central portion of the Site. The samples were submitted to the laboratory for full Target Compound List (TCL)/ Target Analyte List (TAL) analyses. Reference the Construction Map Sketch below for approximate Endpoint Sample locations.

# BRINKERHOFF ENVIRONMENTAL SERVICES, INC. DAILY FIELD ACTIVITY REPORT Construction Map Sketch

Page 3 of 6 File Name: <u>Daily Field Report 11/09/2015</u>