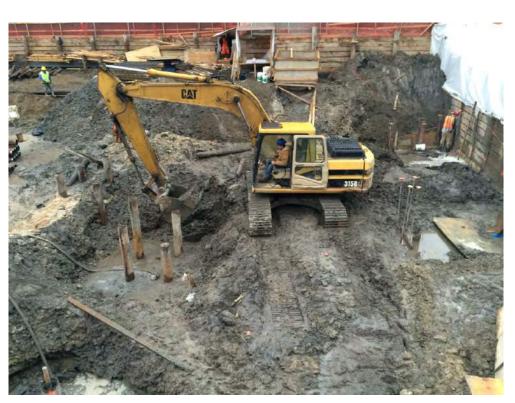

#### **Description of Work Performed:**

- -The contractor excavated soil in the northern portion of the Site between approximately two (2) and ten (10) feet below grade surface (bgs).
- -The contractor continued to install foundation piles along the 138<sup>th</sup> Street boundary.
- -The contractor directly loaded three (3) trucks for off-site disposal to Clean Earth of Carteret in Carteret, New Jersey.

#### **Description of Work Performed:**

- -The contractor excavated soil in the northern portion of the Site between approximately two (2) and twelve (12) feet below grade surface (bgs).
- -The contractor continued to install foundation piles along the 138<sup>th</sup> Street boundary and in the central portion of the Site.
- -The contractor directly loaded eleven (11) trucks for off-site disposal to Clean Earth of Carteret in Carteret, New Jersey.