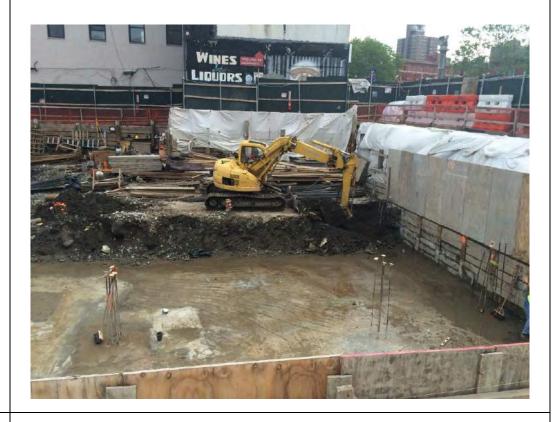

#### Photo 1 –

View of the contractor drilling piles along the eastern boundary of the Site, facing east.

#### Photo 2 -

View of the contractor applying three (3) to five (5)-inch stone on top of the geosynthetic membrane, facing northeast.

Page 4 of 5 File Name: <u>Daily Field Report 11/13/2015</u>

Photo 3 –