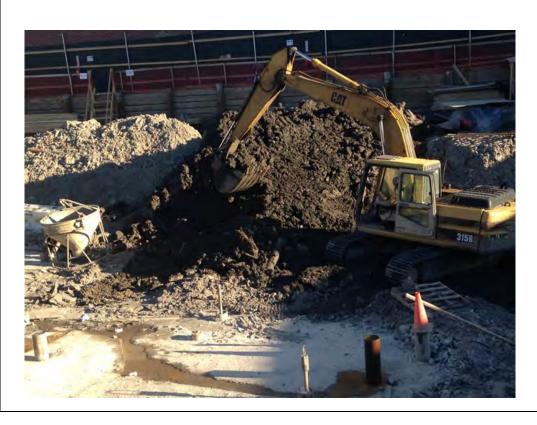

#### Photo 1 –

View of the contractor excavating in the northern portion of the Site, facing north.

#### Photo 2 –

View of the contractor applying the BioSolve ® Pinkwater vapor suppressant while excavating the petroleum-impacted soil in the northern portion of the site.

Page 4 of 6 File Name: <u>Daily Field Report 11/09/2015</u>

#### Photo 3 –

View of the contractor directly loading material for off-site disposal, facing north.

Photo 4 –

View of the contractor drilling piles along E. 138<sup>th</sup> Street.

Page 5 of 6 File Name: <u>Daily Field Report 11/09/2015</u>