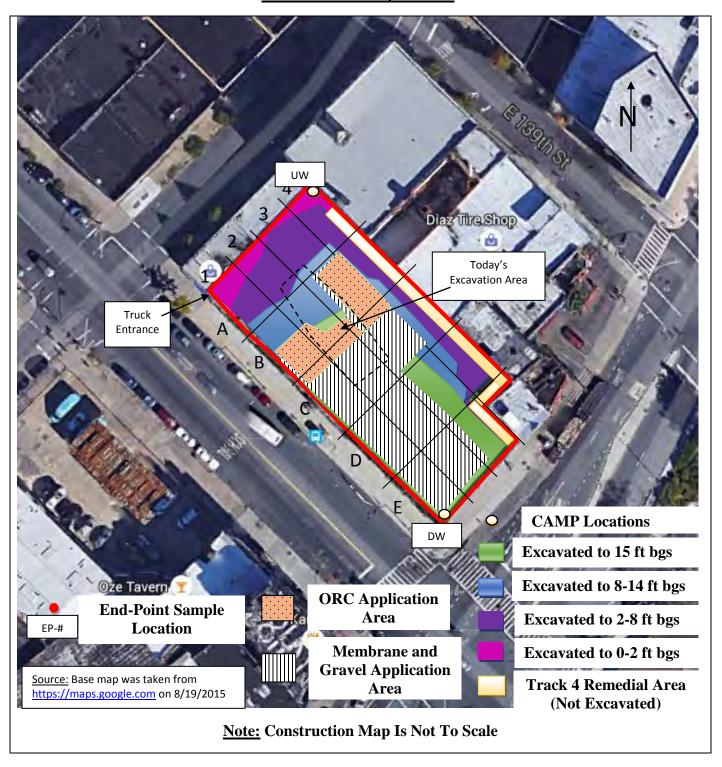

# BRINKERHOFF ENVIRONMENTAL SERVICES, INC. DAILY FIELD ACTIVITY REPORT Construction Map Sketch

Page 3 of 6 File Name: <u>Daily Field Report 11/09/2015</u>

#### Samples Collected:

-Brinkerhoff collected three (3) Endpoint Samples (EP-14, EP-15, and EP-16) in the central portion of the Site. The samples were submitted to the laboratory for full Target Compound List (TCL)/ Target Analyte List (TAL) analyses. Reference the Construction Map Sketch below for approximate Endpoint Sample locations.

#### Community Air Monitoring Plan (CAMP):

-CAMP was performed and there were no VOC or PM-10 exceedances.