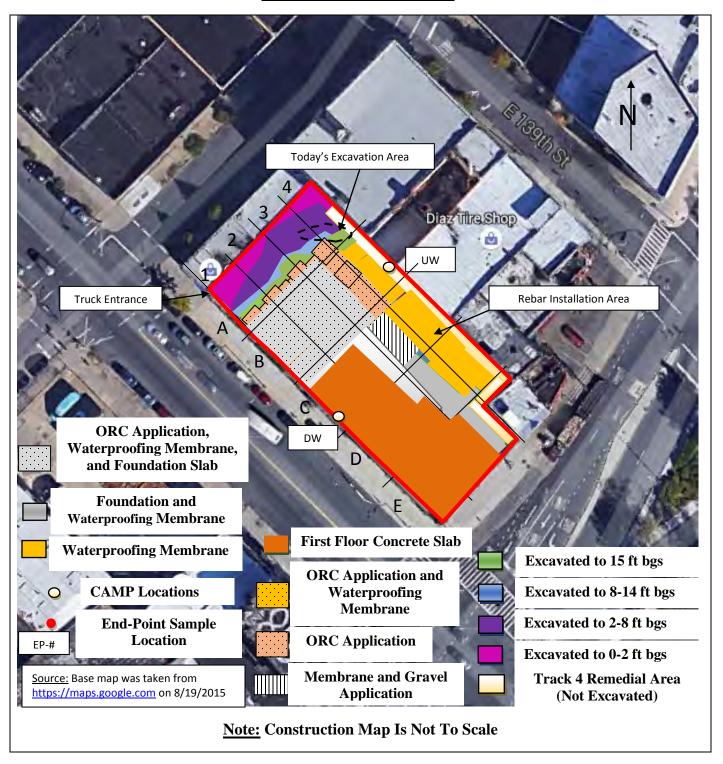

#### Samples Collected:

-Brinkerhoff collected three (3) Endpoint Samples (EP-14, EP-15, and EP-16) in the central portion of the Site. The samples were submitted to the laboratory for full Target Compound List (TCL)/ Target Analyte List (TAL) analyses. Reference the Construction Map Sketch below for approximate Endpoint Sample locations.

# BRINKERHOFF ENVIRONMENTAL SERVICES, INC. DAILY FIELD ACTIVITY REPORT Construction Map Sketch

Page 3 of 6 File Name: <u>Daily Field Report 11/09/2015</u>