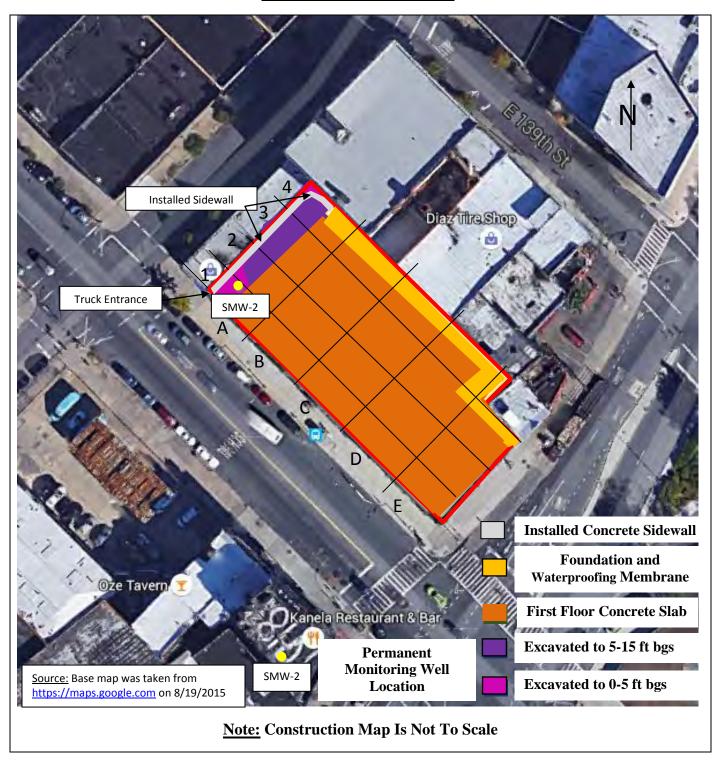

#### Samples Collected:

-Brinkerhoff collected three (3) Endpoint Samples (EP-14, EP-15, and EP-16) in the central portion of the Site. The samples were submitted to the laboratory for full Target Compound List (TCL)/ Target Analyte List (TAL) analyses. Reference the Construction Map Sketch below for approximate Endpoint Sample locations.

# BRINKERHOFF ENVIRONMENTAL SERVICES, INC. DAILY FIELD ACTIVITY REPORT Construction Map Sketch

Page 3 of 6 File Name: <u>Daily Field Report 11/09/2015</u>