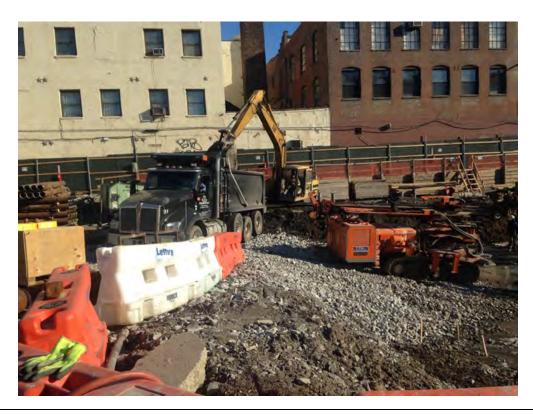

#### Photo 3 –

View of the contractor directly loading material for off-site disposal, facing north.

Photo 4 –

View of the contractor drilling piles along E. 138<sup>th</sup> Street.

Page 5 of 6 File Name: <u>Daily Field Report 11/09/2015</u>