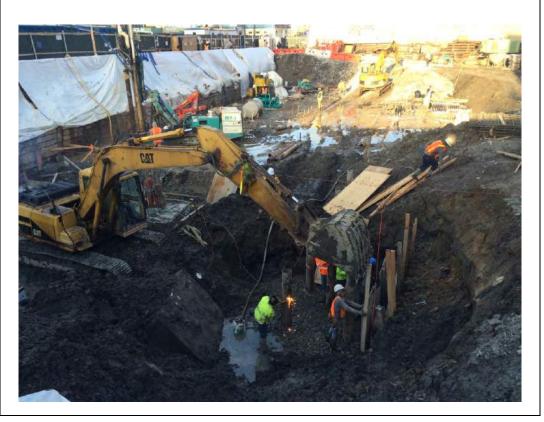

#### Photo 1 –

View of the contractor excavating in the northern portion of the Site, facing north.

#### Photo 2 –

View of the contractor applying the BioSolve ® Pinkwater vapor suppressant while excavating the petroleum-impacted soil in the northern portion of the site.

Page 4 of 6 File Name: <u>Daily Field Report 11/09/2015</u>