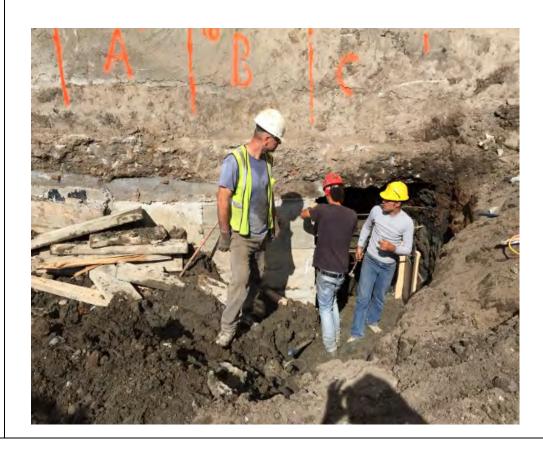

6</u>

# BRINKERHOFF ENVIRONMENTAL SERVICES, INC. DAILY FIELD ACTIVITY REPORT Photographs of Work Performed:

### Photo 1 –

View of the installed rebar and waterproofing membrane along the northern boundary of the Site, facing northwest.



Photo 2 –

View of the underpinning installation along the western boundary, facing northwest.



Page 4 of 6 File Name: <u>Daily Field Report 10/12/2016</u>

### Photo 3 -

View of the contractor installing the second floor of the superstructure in the south-central portion of the site, facing north.



### Photo 4 –

View of the contractor directly loading soil for off-site disposal, facing north.



Page 5 of 6 File Name: <u>Daily Field Report 10/12/2016</u>

Photo 5 –

View of the underpinning installation along the western boundary, facing west.



File Name: \_\_\_\_Daily Field Report 10/12/2016\_

Page 6 of 6

Field Representative(s): Rachael Barr

Client: East 138th Street LLC

| WEATHER | Snow         | Rain  |  | Overcast |  | Partly<br>Cloudy |   | Bright<br>Sun | X |
|---------|--------------|-------|--|----------|--|------------------|---|---------------|---|
| TEMP.   | 0 TO 32      | 32-50 |  | 50-70    |  | 70-85            | Χ | >85           |   |
| WIND    | SSW 5-10 mph |       |  |          |  |                  |   |               |   |

 
 NYSDEC Project No:
 C203057
 OER E-Number:
 E-227
 Date:
 10/18/2016

Location: 255 E. 138<sup>th</sup> Street, Bronx, New York Job: Excavation of NYSDEC BCP # C203057

| Personnel On Site:                                |