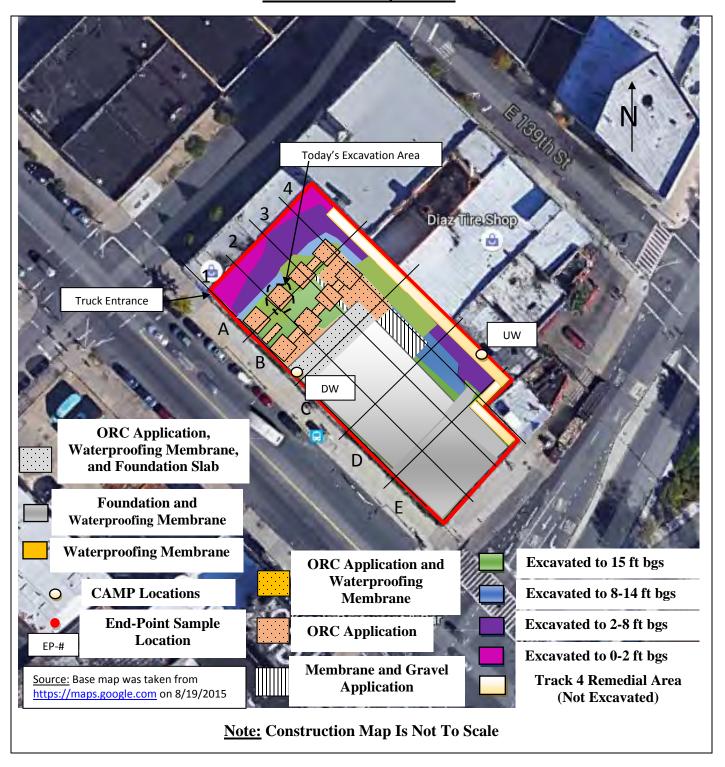

#### Samples Collected:

-Brinkerhoff collected three (3) Endpoint Samples (EP-14, EP-15, and EP-16) in the central portion of the Site. The samples were submitted to the laboratory for full Target Compound List (TCL)/ Target Analyte List (TAL) analyses. Reference the Construction Map Sketch below for approximate Endpoint Sample locations.

# BRINKERHOFF ENVIRONMENTAL SERVICES, INC. DAILY FIELD ACTIVITY REPORT Construction Map Sketch

Page 3 of 6 File Name: <u>Daily Field Report 11/09/2015</u>