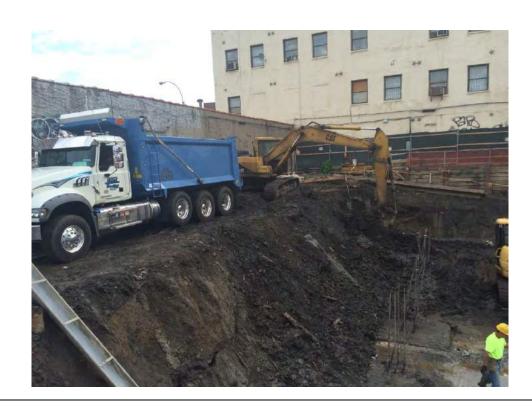

#### Photo 1 –

View of the contractor excavating in the northern portion of the Site, facing north.

#### Photo 2 –

View of the contractor applying the BioSolve ® Pinkwater vapor suppressant while excavating the petroleum-impacted soil in the northern portion of the site.

Page 4 of 6 File Name: <u>Daily Field Report 11/09/2015</u>

#### Photo 3 –

View of the contractor directly loading material for off-site disposal, facing north.

Photo 4 –

View of the contractor drilling piles along E. 138<sup>th</sup> Street.

Page 5 of 6 File Name: <u>Daily Field Report 11/09/2015</u>