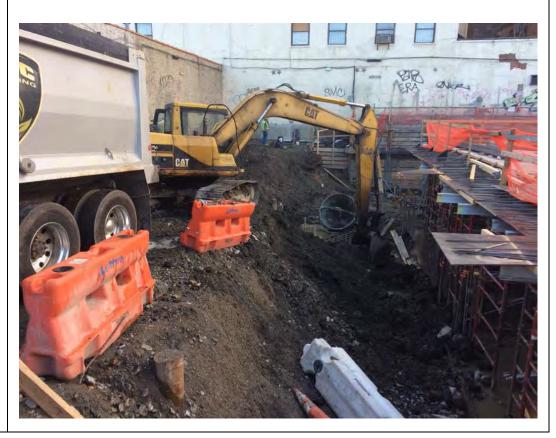

#### Photo 1 –

View of the contractor excavating in the northern portion of the Site, facing north.

#### Photo 3 –

View of the contractor directly loading material for off-site disposal, facing north.

Photo 4 –

View of the contractor drilling piles along E. 138<sup>th</sup> Street.

Page 5 of 6 File Name: <u>Daily Field Report 11/09/2015</u>