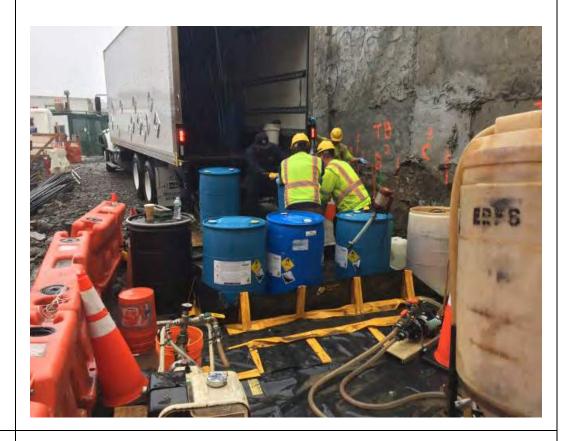

#### Material Delivered to Site:

- -Approximately 125 cubic yards of three (3) to five (5)-inch stone was imported to the Site from the Hamburg Quarry located in Hamburg, New Jersey.
- -A truck load of grout was delivered to the Site.

#### Material Delivered to Site:

-Approximately 75 cubic yards of three (3) to five (5)-inch stone was imported to the Site from the Hamburg Quarry located in Hamburg, New Jersey.

#### Material Delivered to Site:

-Approximately 100 cubic yards of three (3) to five (5)-inch stone was imported to the Site from the Hamburg Quarry located in Hamburg, New Jersey.