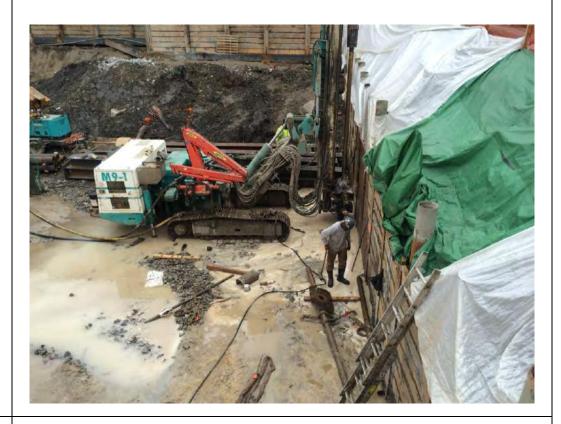

#### Photo 3 –

View of the contractor directly loading material for off-site disposal, facing north.

Photo 4 –

View of the contractor drilling piles along E. 138<sup>th</sup> Street.

Page 5 of 6 File Name: <u>Daily Field Report 11/09/2015</u>