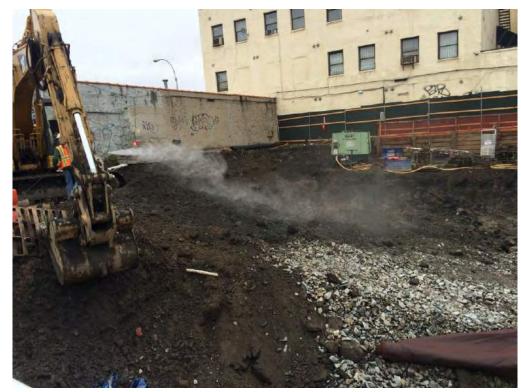

#### Photo 2 –

View of the contractor applying the BioSolve ® Pinkwater vapor suppressant while excavating the petroleum-impacted soil in the northern portion of the site.

Page 4 of 6 File Name: <u>Daily Field Report 11/09/2015</u>