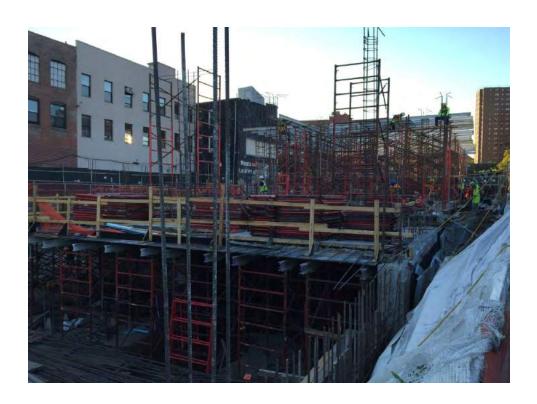

## Description of Work Performed:

- -The contractor installed foundation piles in the central portion of the Site.
- -The contractor continued to excavate in the southern corner of the site in preparation for installing a pile cap.

## Photo 1 –

View of the contractor drilling piles in the central portion of the Site, facing northwest.