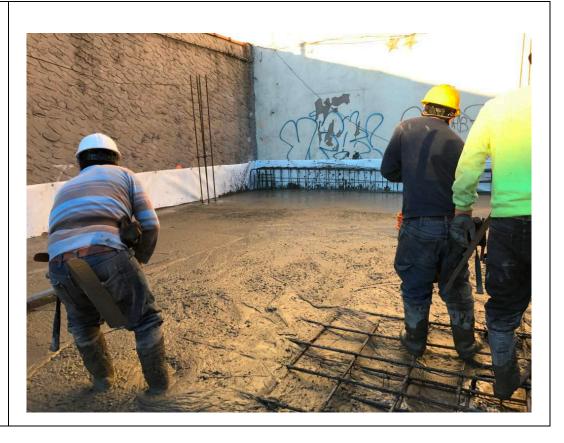

## Photo 1 –

View of the entire site, facing east.

Photo 2 –

View of the contractor installing formwork for a pile cap along the eastern boundary of the site, facing northeast.

Page 4 of 4 File Name: <u>Daily Field Report 12/22/2015</u>