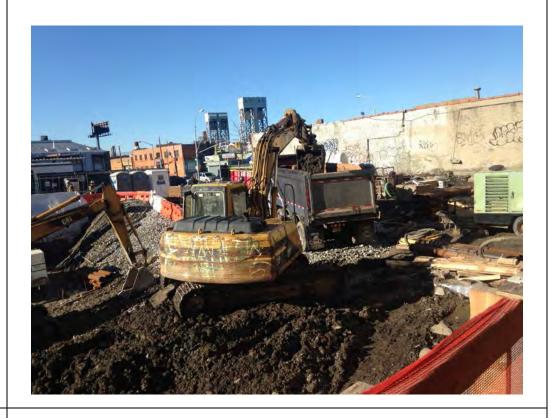

#### Photo 1 –

View of the contractor excavating in the northern portion of the Site, facing north.

#### Photo 2 –

View of the contractor applying the BioSolve ® Pinkwater vapor suppressant while excavating the petroleum-impacted soil in the northern portion of the site.

Page 4 of 6 File Name: <u>Daily Field Report 11/09/2015</u>

#### Photo 3 –

View of the contractor directly loading material for off-site disposal, facing north.

Photo 4 –

View of the contractor drilling piles along E. 138<sup>th</sup> Street.

Page 5 of 6 File Name: <u>Daily Field Report 11/09/2015</u>