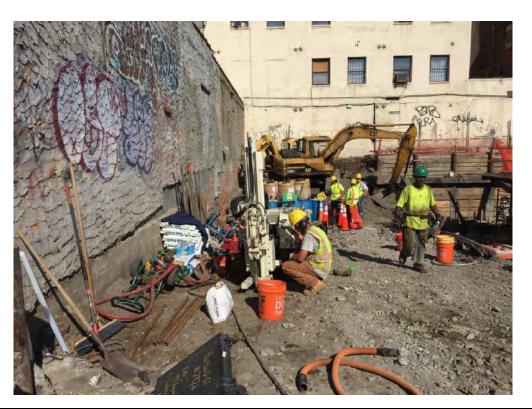

#### Photo 3 –

View of the contractor directly loading material for off-site disposal, facing north.

Photo 4 –

View of the contractor drilling piles along E. 138<sup>th</sup> Street.

Page 5 of 6 File Name: <u>Daily Field Report 11/09/2015</u>