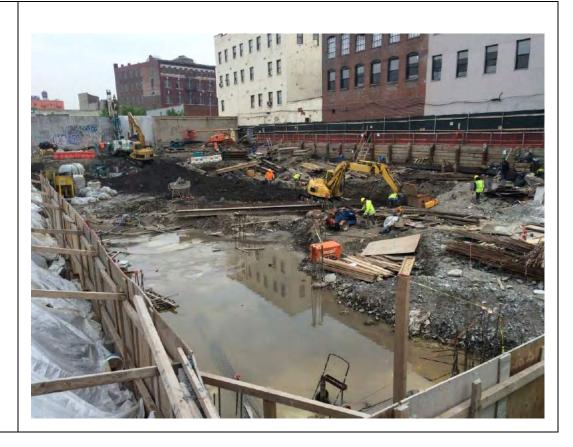

Photo 5 –

View of the contractor cleaning a disposal truck with water prior to exiting the site.

Photo 6 –

View of the Site, facing west.

Page 6 of 6 File Name: <u>Daily Field Report 11/09/2015</u>

Field Representative(s): Monica Norton