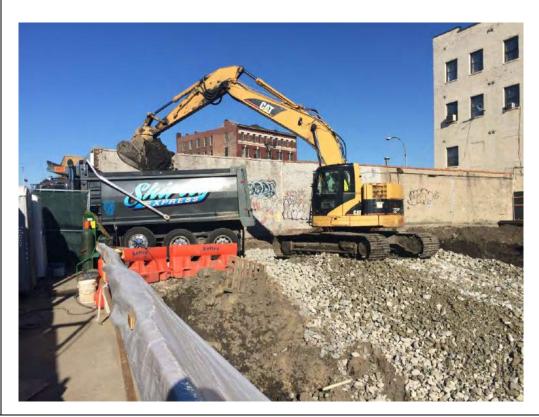

#### Photo 3 –

View of the contractor directly loading material for off-site disposal, facing north.

Photo 4 –

View of the contractor drilling piles along E. 138<sup>th</sup> Street.

Page 5 of 6 File Name: <u>Daily Field Report 11/09/2015</u>