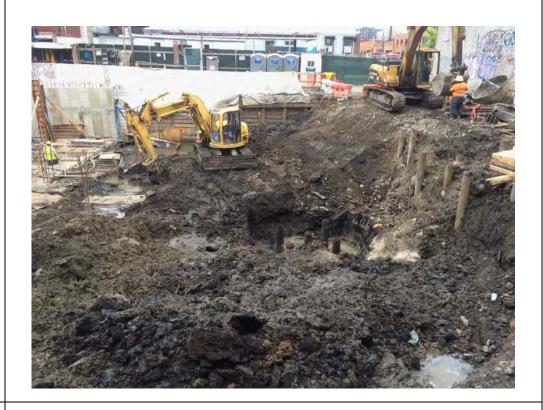

#### **Description of Work Performed:**

- -The contractor continued to install foundation piles along the E. 138<sup>th</sup> Street boundary of the Site.
- -The contractor excavated along the northern boundary of the Site between approximately six (6) and eight (8) feet below grade surface (bgs).
- -The contractor excavated in the southern corner of the site in preparation for installing a pile cap.

## Photo 3 -

View of the contractor excavating in the southern corner of the Site in preparation for installing a pile cap, facing southwest.

Photo 4 –

View of the entire Site, facing north.

Page 5 of 5 File Name: <u>Daily Field Report 12/14/2015</u>