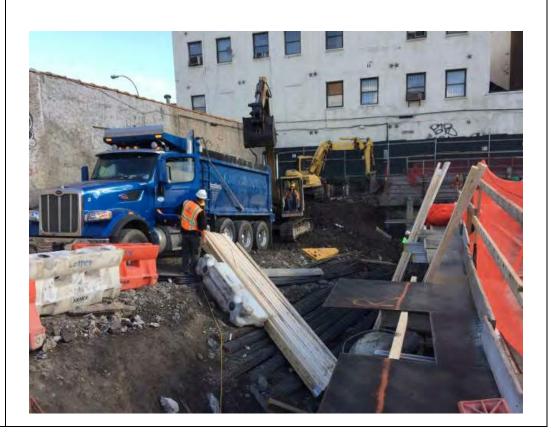

|

Page 2 of 6 File Name: <u>Daily Field Report 10/12/2016</u>

### **Construction Map Sketch**



Page 3 of 6 File Name: <u>Daily Field Report 10/12/2016</u>

# BRINKERHOFF ENVIRONMENTAL SERVICES, INC. DAILY FIELD ACTIVITY REPORT Photographs of Work Performed:

### Photo 1 –

View of the installed rebar and waterproofing membrane along the northern boundary of the Site, facing northwest.



Photo 2 –

View of the underpinning installation along the western boundary, facing northwest.



Page 4 of 6 File Name: <u>Daily Field Report 10/12/2016</u>

### Photo 3 -

View of the contractor installing the second floor of the superstructure in the south-central portion of the site, facing north.



### Photo 4 –

View of the contractor directly loading soil for off-site disposal, facing north.



Page 5 of 6 File Name: <u>Daily Field Report 10/12/2016</u>

Photo 5 –

View of the underpinning installation along the western boundary, facing west.



File Name: \_\_\_\_Daily Field Report 10/12/2016\_

Page 6 of 6

Field Representative(s): Rachael Barr

Client: East 138th Street LLC

| WEATHER | Snow         | Rain  |  | Overcast |  | Partly<br>Cloudy |   | Bright<br>Sun | X |
|---------|--------------|-------|--|----------|--|------------------|---|---------------|---|
| TEMP.   | 0 TO 32      | 32-50 |  | 50-70    |  | 70-85            | Χ | >85           |   |
| WIND    | SSW 5-10 mph |       |  |          |  |                  |   |               |   |

 
 NYSDEC Project No:
 C203057
 OER E-Number:
 E-227
 Date:
 10/18/2016

Location: 255 E. 138<sup>th</sup> Street, Bronx, New Yo