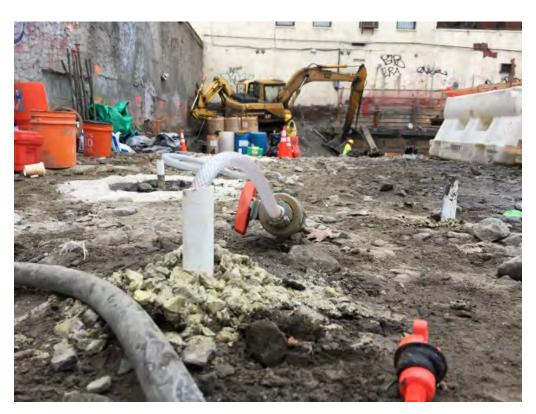

## Photo 3 -

View of the contractor excavating in the southern corner of the Site in preparation for installing a pile cap, facing southwest.

Photo 4 –

View of the entire Site, facing north.

Page 5 of 5 File Name: <u>Daily Field Report 12/14/2015</u>

Additional view of the excavation area in the southern corner of the Site.

Photo 4 –

View of the entire Site, facing northwest.

Page 5 of 5 File Name: <u>Daily Field Report 12/15/2015</u>

Field Representative(s): Monica Norton