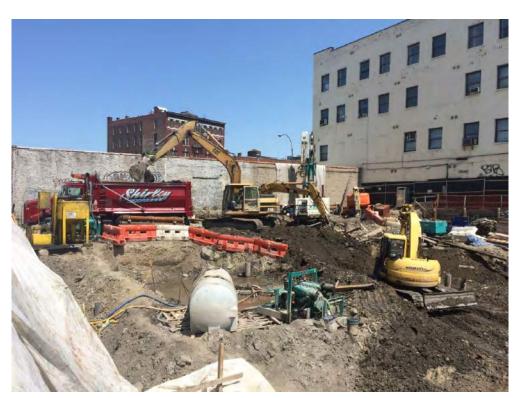

#### Photo 3 –

View of the contractor directly loading material for off-site disposal, facing north.

Photo 4 –

View of the contractor drilling piles along E. 138<sup>th</sup> Street.

Page 5 of 6 File Name: <u>Daily Field Report 11/09/2015</u>