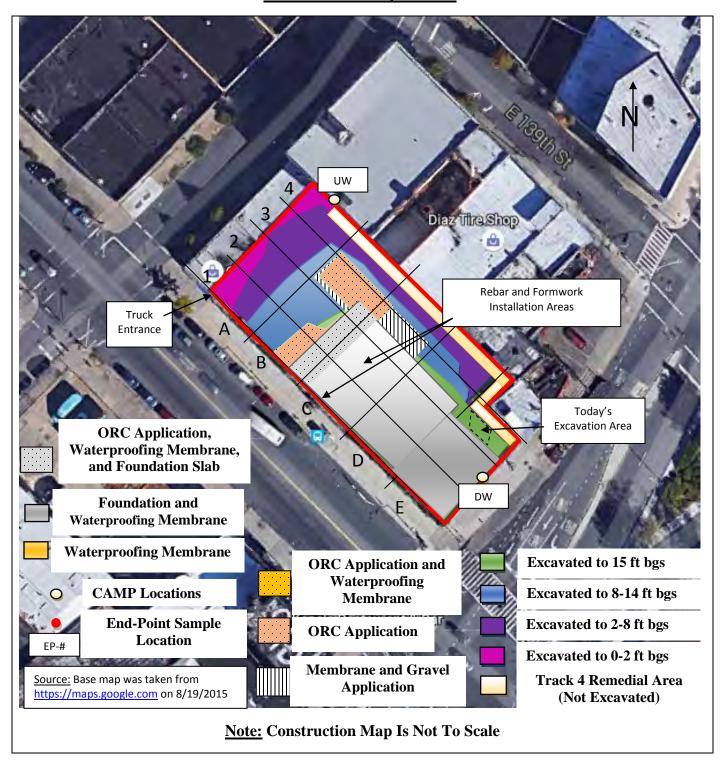

# BRINKERHOFF ENVIRONMENTAL SERVICES, INC. DAILY FIELD ACTIVITY REPORT Construction Map Sketch

Page 3 of 6 File Name: <u>Daily Field Report 11/09/2015</u>

#### Samples Collected:

-Brinkerhoff collected three (3) Endpoint Samples (EP-14, EP-15, and EP-16) in the central portion of the Site. The samples were submitted to the laboratory for full Target Compound List (TCL)/ Target Analyte List (TAL) analyses. Reference the Construction Map Sketch below for approximate Endpoint Sample locations.

#### Community Air Monitoring Plan (CAMP):

-CAMP was performed and there were no VOC or PM-10 exceedances.