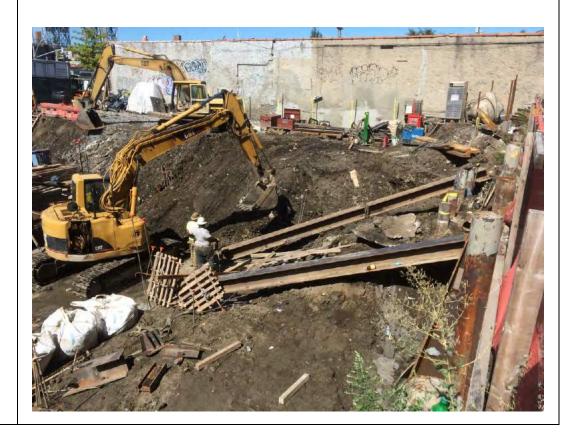

#### **Description of Work Performed:**

- -The contractor continued to install foundation piles along the E. 138<sup>th</sup> Street boundary of the Site.
- -The contractor excavated along the northern boundary of the Site between approximately six (6) and eight (8) feet below grade surface (bgs).
- -The contractor excavated in the southern corner of the site in preparation for installing a pile cap.

## Photo 3 -

View of the contractor excavating in the southern corner of the Site in preparation for installing a pile cap, facing southwest.

Photo 4 –

View of the entire Site, facing north.

Page 5 of 5 File Name: <u>Daily Field Report 12/14/2015</u>