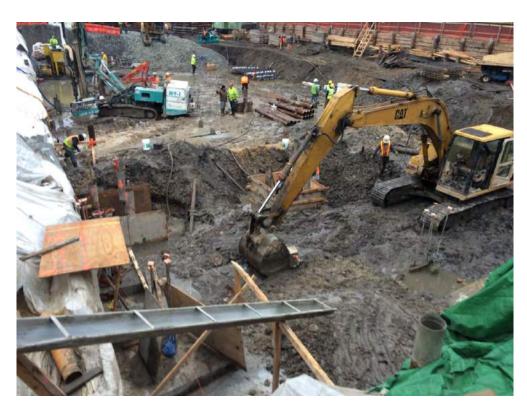

#### Photo 3 –

View of the contractor directly loading material for off-site disposal, facing north.

Photo 4 –

View of the contractor drilling piles along E. 138<sup>th</sup> Street.

Page 5 of 6 File Name: <u>Daily Field Report 11/09/2015</u>

#### Photo 3 -

View of the contractor directly loading material for off-site disposal, facing north.

Photo 4 –

View of the contractor drilling piles in the central portion of the Site, facing north.

Page 5 of 6 File Name: <u>Daily Field Report 11/10/2015</u>