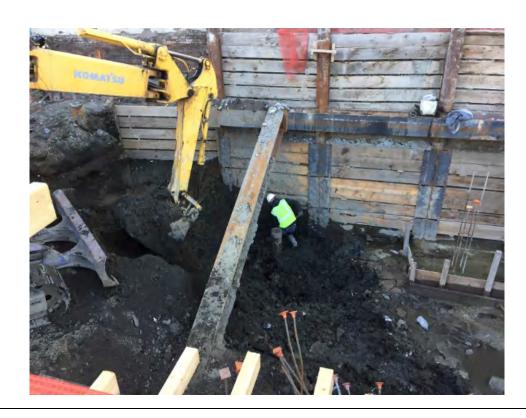

#### Photo 1 –

View of the contractor excavating in the northern portion of the Site, facing north.

#### Photo 2 –

View of the contractor applying the BioSolve ® Pinkwater vapor suppressant while excavating the petroleum-impacted soil in the northern portion of the site.

Page 4 of 6 File Name: <u>Daily Field Report 11/09/2015</u>