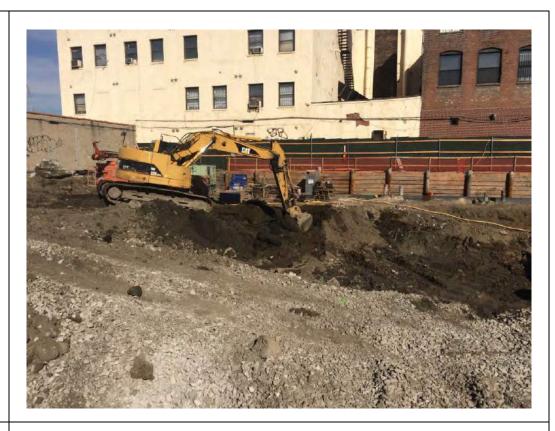

#### Photo 1 –

View of the contractor excavating in the northern portion of the Site, facing north.