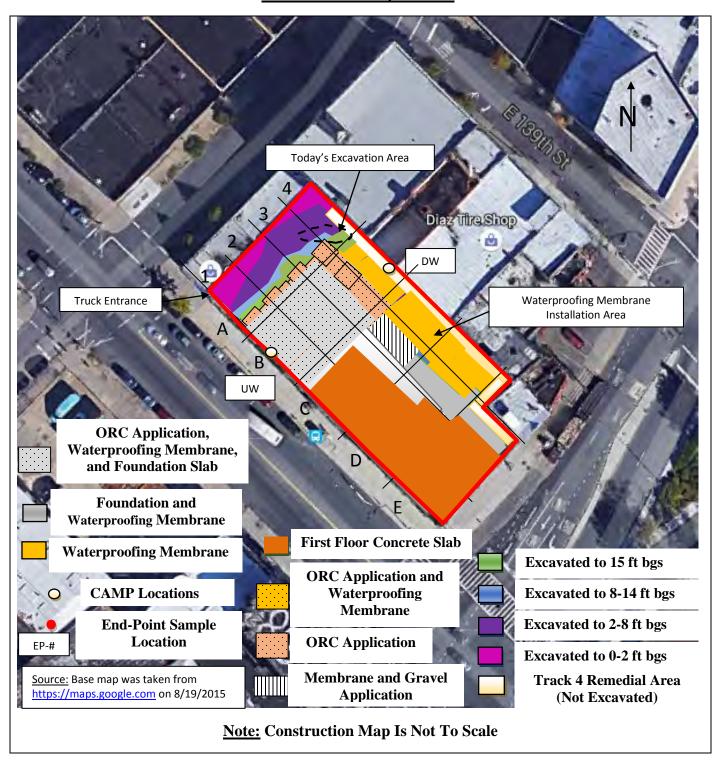

#### Samples Collected:

-Brinkerhoff collected three (3) Endpoint Samples (EP-14, EP-15, and EP-16) in the central portion of the Site. The samples were submitted to the laboratory for full Target Compound List (TCL)/ Target Analyte List (TAL) analyses. Reference the Construction Map Sketch below for approximate Endpoint Sample locations.

# BRINKERHOFF ENVIRONMENTAL SERVICES, INC. DAILY FIELD ACTIVITY REPORT Construction Map Sketch

Page 3 of 6 File Name: <u>Daily Field Report 11/09/2015</u>

#### Description of Work Performed:

- -The contractor excavated soil in the central portion of the Site to approximately thirteen (13) feet below grade surface (bgs).
- -The contractor continued to install foundation piles along the eastern boundary of the Site.
- -The contractor continued applying the Oxygen Release Compound (ORC) Advanced® Pellets to the western portion of the Site. Reference the Construction Map Sketch below for the approximate ORC application extent.

#### **Description of Work Performed:**

- -The contractor continued to install foundation piles along the eastern and E. 138<sup>th</sup> Street boundary of the Site.
- -The contractor continued applying the Oxygen Release Compound (ORC) Advanced® Pellets to the western portion of the Site. Reference the Construction Map Sketch below for the approximate ORC application extent.
- -The contractor applied the geosynthetic membrane on top of the ORC application area and applied three (3) to five (5)-inch stone on top of the membrane.