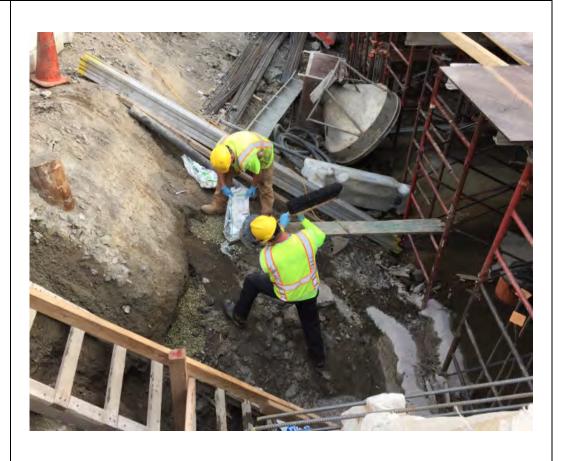

#### Photo 3 –

View of the contractor directly loading material for off-site disposal, facing north.

Photo 4 –

View of the contractor drilling piles along E. 138<sup>th</sup> Street.

Page 5 of 6 File Name: <u>Daily Field Report 11/09/2015</u>