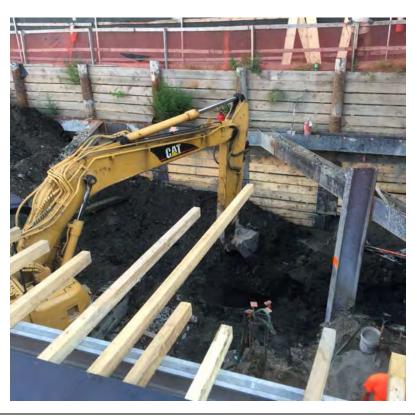

#### **Description of Work Performed:**

- -The contractor excavated soil in the northern portion of the Site between approximately two (2) and ten (10) feet below grade surface (bgs).
- -The contractor continued to install foundation piles along the 138<sup>th</sup> Street boundary.
- -The contractor directly loaded three (3) trucks for off-site disposal to Clean Earth of Carteret in Carteret, New Jersey.