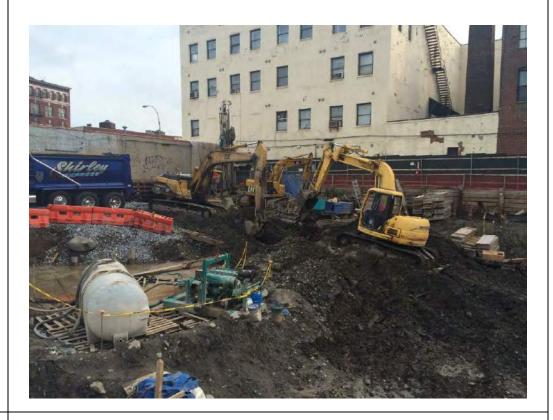

#### Photo 1 –

View of the contractor excavating in the northern portion of the Site, facing north.

#### Photo 2 –

View of the contractor applying the BioSolve ® Pinkwater vapor suppressant while excavating the petroleum-impacted soil in the northern portion of the site.

Page 4 of 6 File Name: <u>Daily Field Report 11/09/2015</u>

#### Photo 3 –

View of the contractor directly loading material for off-site disposal, facing north.

Photo 4 –

View of the contractor drilling piles along E. 138<sup>th</sup> Street.

Page 5 of 6 File Name: <u>Daily Field Report 11/09/2015</u>