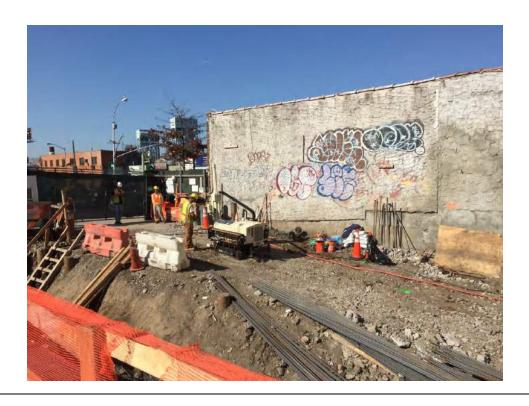

#### Photo 1 –

View of the contractor excavating in the northern portion of the Site, facing north.

#### Photo 2 –

View of the contractor applying the BioSolve ® Pinkwater vapor suppressant while excavating the petroleum-impacted soil in the northern portion of the site.

Page 4 of 6 File Name: <u>Daily Field Report 11/09/2015</u>

#### Photo 3 –

View of the contractor directly loading material for off-site disposal, facing north.

Photo 4 –

View of the contractor drilling piles along E. 138<sup>th</sup> Street.

Page 5 of 6 File Name: <u>Daily Field Report 11/09/2015</u>