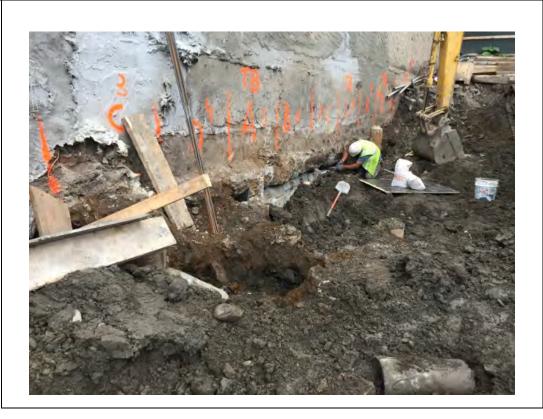

| e approximate :                                      | since co  | puntersia | ned mar | nifests ha | ve vet t   | o been re | eceived |         |

Page 2 of 5

File Name: Daily Field Report 10/04/2016

# BRINKERHOFF ENVIRONMENTAL SERVICES, INC. DAILY FIELD ACTIVITY REPORT Construction Map Sketch



Page 3 of 5 File Name: <u>Daily Field Report 10/04/2</u>016

# BRINKERHOFF ENVIRONMENTAL SERVICES, INC. DAILY FIELD ACTIVITY REPORT Photographs of Work Performed:

### Photo 1 –

View of the contractor installing formwork and rebar along the southern wall, facing south.



Photo 2 -

View of the underpinning installation along the western boundary of the site, facing north.



Page 4 of 5 File Name: <u>Daily Field Report 10/04/2016</u>

### Photo 3 -

View of the formwork installation in the northeast portion of the site, facing north.



### Photo 4 –

View of the contractor directly loading soil for off-site disposal to Clean Earth of Carteret Facility in Carteret, New Jersey, facing north.



Page 5 of 5 File Name: <u>Daily Field Report 10/04/2016</u>

Field Representative(s): Monica Norton

Client: East 138th Street LLC

| WEATHER | Snow       | Rain  | Overcast |   | Partly<br>Cloudy | Bright<br>Sun | Х |
|---------|------------|-------|----------|---|------------------|---------------|---|
| TEMP.   | 0 TO 32    | 32-50 | 50-70    | Х | 70-85            | >85           |   |
| WIND    | NW 0-5 mpł | า     |          |   |                  |