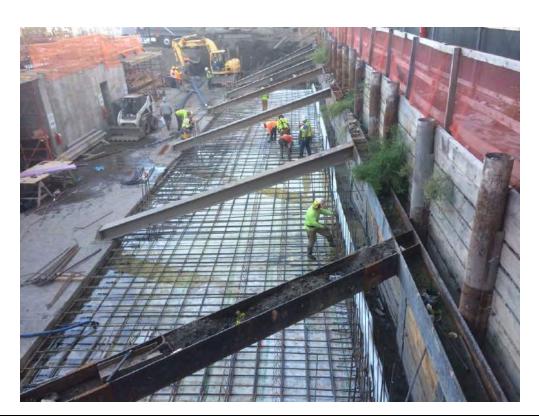

## Photo 1 –

View of the entire site, facing east.

Photo 2 –

View of the contractor installing formwork for a pile cap along the eastern boundary of the site, facing northeast.

Page 4 of 4 File Name: <u>Daily Field Report 12/22/2015</u>