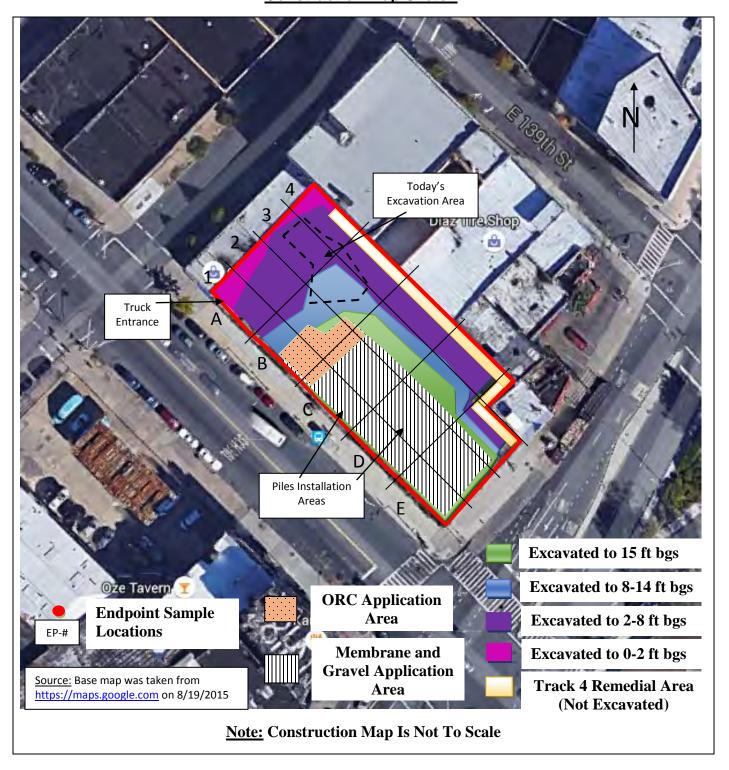

#### Samples Collected:

-Brinkerhoff collected three (3) Endpoint Samples (EP-14, EP-15, and EP-16) in the central portion of the Site. The samples were submitted to the laboratory for full Target Compound List (TCL)/ Target Analyte List (TAL) analyses. Reference the Construction Map Sketch below for approximate Endpoint Sample locations.

# BRINKERHOFF ENVIRONMENTAL SERVICES, INC. DAILY FIELD ACTIVITY REPORT Construction Map Sketch

Page 3 of 6 File Name: <u>Daily Field Report 11/09/2015</u>