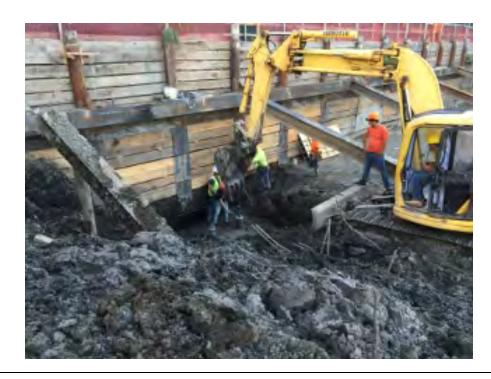

#### Photo 1 –

View of the contractor excavating in the northern portion of the Site, facing north.

#### Photo 2 –

View of the contractor applying the BioSolve ® Pinkwater vapor suppressant while excavating the petroleum-impacted soil in the northern portion of the site.

Page 4 of 6 File Name: <u>Daily Field Report 11/09/2015</u>