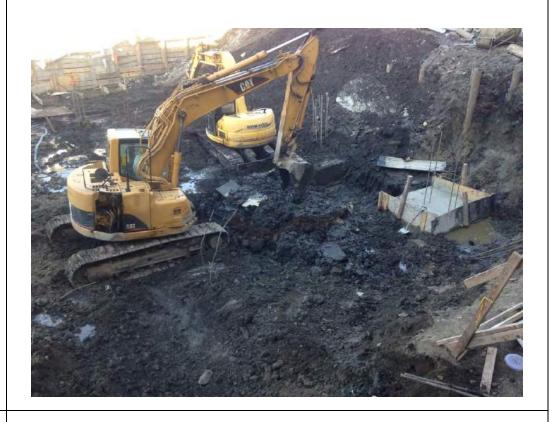

#### Photo 1 –

View of the contractor excavating in the northern portion of the Site, facing north.

#### Photo 2 –

View of the contractor applying the BioSolve ® Pinkwater vapor suppressant while excavating the petroleum-impacted soil in the northern portion of the site.

Page 4 of 6 File Name: <u>Daily Field Report 11/09/2015</u>