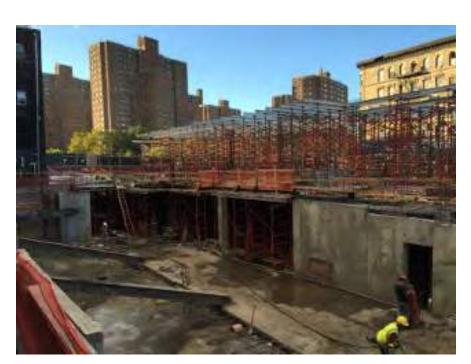

## Photo 1 –

View of the entire site, facing east.

Photo 2 –

View of the contractor installing formwork for a pile cap along the eastern boundary of the site, facing northeast.

Page 4 of 4 File Name: <u>Daily Field Report 12/22/2015</u>