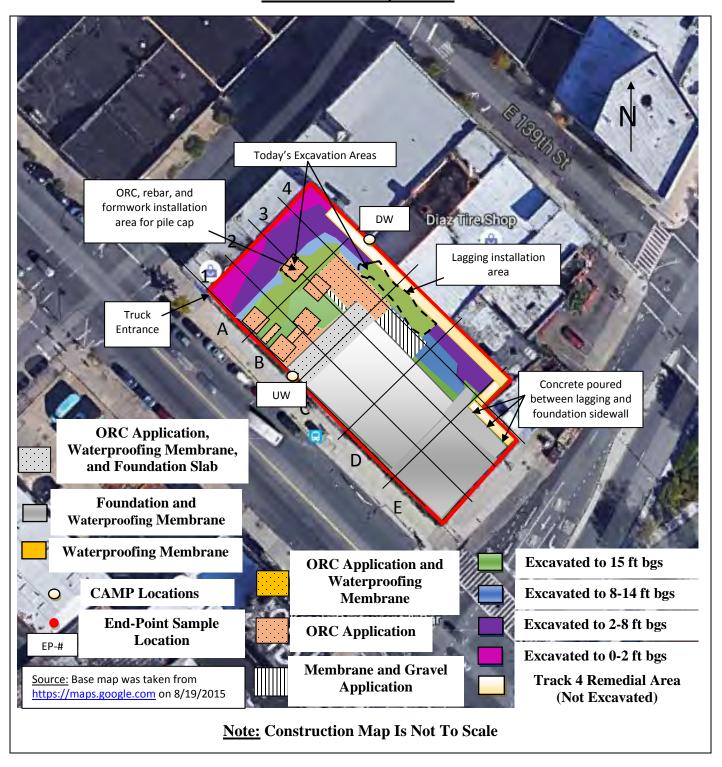

# BRINKERHOFF ENVIRONMENTAL SERVICES, INC. DAILY FIELD ACTIVITY REPORT Construction Map Sketch

Page 3 of 6 File Name: <u>Daily Field Report 11/09/2015</u>

# BRINKERHOFF ENVIRONMENTAL SERVICES, INC. DAILY FIELD ACTIVITY REPORT Photographs of Work Performed:

#### Photo 1 –

View of the contractor excavating in the northern portion of the Site, facing north.

#### Photo 2 –

View of the contractor applying the BioSolve ® Pinkwater vapor suppressant while excavating the petroleum-impacted soil in the northern portion of the site.

Page 4 of 6 File Name: <u>Daily Field Report 11/09/2015</u>

#### Photo 3 –

View of the contractor directly loading material for off-site disposal, facing north.

Photo 4 –

View of the contractor drilling piles along E. 138<sup>th</sup> Street.

Page 5 of 6 File Name: <u>Daily Field Report 11/09/2015</u>

Photo 5 –

View of the contractor cleaning a disposal truck with water prior to exiting the site.

Photo 6 –

View of the Site, facing west.

Page 6 of 6 File Name: <u>Daily Field Report 11/09/2015</u>

Field Representative(s): Monica Norton