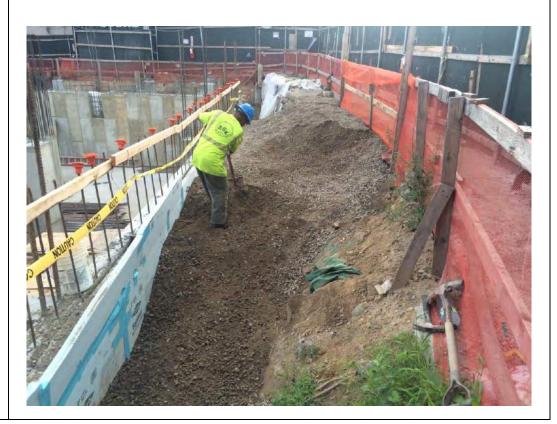

#### Photo 1 –

View of the contractor excavating in the northern portion of the Site, facing north.

#### Photo 2 –

View of the contractor applying the BioSolve ® Pinkwater vapor suppressant while excavating the petroleum-impacted soil in the northern portion of the site.

Page 4 of 6 File Name: <u>Daily Field Report 11/09/2015</u>