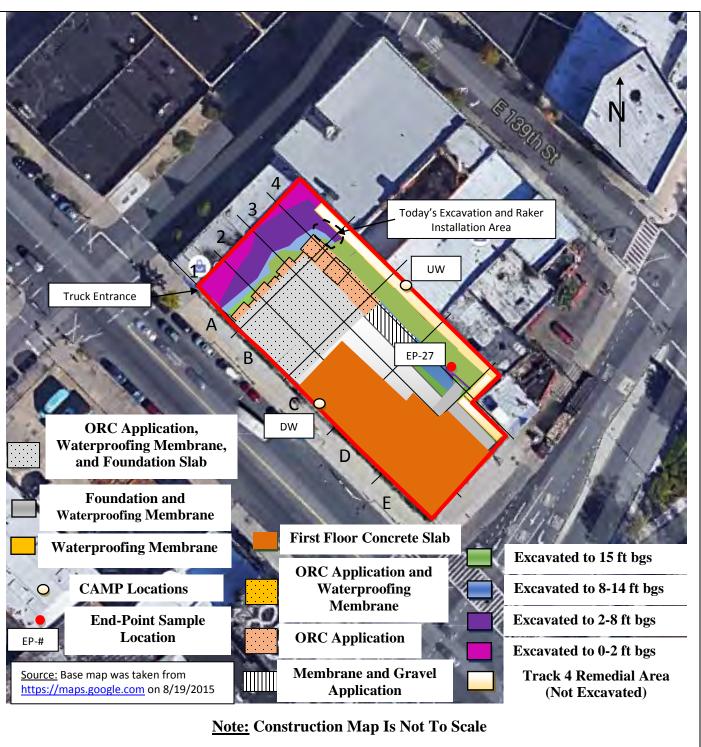

#### Samples Collected:

-Brinkerhoff collected three (3) Endpoint Samples (EP-14, EP-15, and EP-16) in the central portion of the Site. The samples were submitted to the laboratory for full Target Compound List (TCL)/ Target Analyte List (TAL) analyses. Reference the Construction Map Sketch below for approximate Endpoint Sample locations.

#### Description of Work Performed:

- -The contractor excavated soil in the central portion of the Site to approximately thirteen (13) feet below grade surface (bgs).
- -The contractor continued to install foundation piles along the eastern boundary of the Site.
- -The contractor continued applying the Oxygen Release Compound (ORC) Advanced® Pellets to the western portion of the Site. Reference the Construction Map Sketch below for the approximate ORC application extent.

#### **Description of Work Performed:**

- -The contractor continued to install foundation piles along the eastern and E. 138<sup>th</sup> Street boundary of the Site.
- -The contractor continued applying the Oxygen Release Compound (ORC) Advanced® Pellets to the western portion of the Site. Reference the Construction Map Sketch below for the approximate ORC application extent.
- -The contractor applied the geosynthetic membrane on top of the ORC application area and applied three (3) to five (5)-inch stone on top of the membrane.

#### **Description of Work Performed:**

- -The contractor continued to install foundation piles along the eastern and E. 138<sup>th</sup> Street boundaries of the Site.
- -The contractor continued to excavate in the northern portion of the Site between approximately four (4) and thirteen (13) feet below grade surface (bgs).
- -The contractor continued to apply the Oxygen Release Compound (ORC) Advanced® Pellets within the western portion of the Site. Reference the Construction Map Sketch below for the approximate ORC application extent.
- -The contractor applied the geosynthetic membrane on top of the ORC application area and applied three (3) to five (5)-inch stone on top of the membrane.
- -The contractor directly loaded two (2) trucks for off-site disposal to Clean Earth of Carteret in Carteret, New Jersey.

#### Samples Collected:

-Brinkerhoff collected one (1) Endpoint Sample (EP- 17) in the western portion of the Site. The sample was submitted to the laboratory for full Target Compound List (TCL)/ Target Analyte List (TAL) analyses. Reference the Construction Map Sketch below for approximate Endpoint Sample location.

#### Samples Collected:

-Brinkerhoff collected one (1) Endpoint Sample (EP-18) in the eastern corner of the Site. The sample was submitted to the laboratory for TCL VOCs, SVOCS, Pesticides, PCBs, TAL Metals, and Hex/Tri Chromium analyses. Reference the Construction Map Sketch below for the approximate Endpoint Sample location.