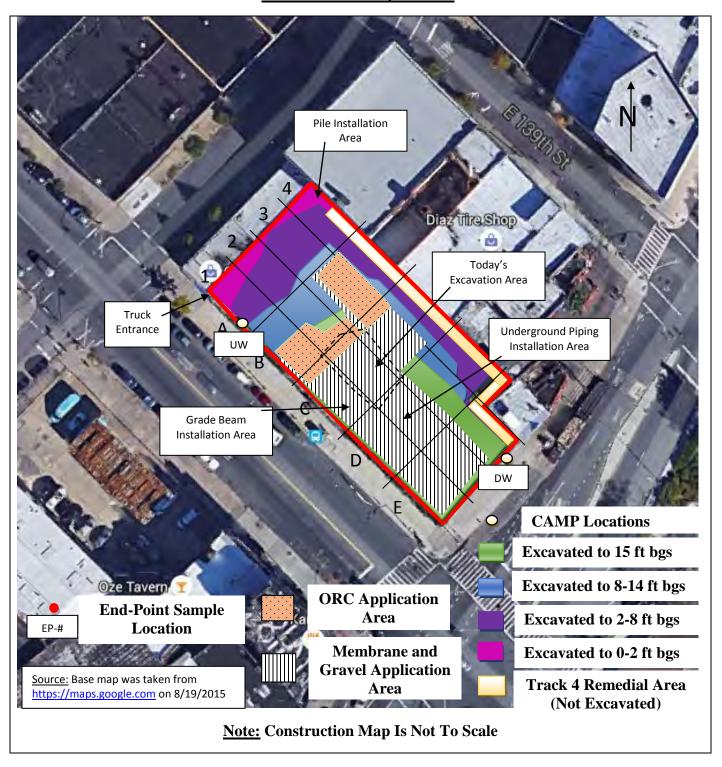

# BRINKERHOFF ENVIRONMENTAL SERVICES, INC. DAILY FIELD ACTIVITY REPORT Construction Map Sketch

Page 3 of 6 File Name: <u>Daily Field Report 11/09/2015</u>