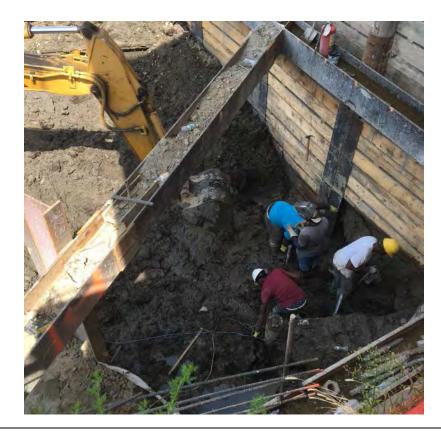

#### Photo 1 –

View of the contractor excavating in the northern portion of the Site, facing north.

#### Photo 2 –

View of the contractor applying the BioSolve ® Pinkwater vapor suppressant while excavating the petroleum-impacted soil in the northern portion of the site.

Page 4 of 6 File Name: <u>Daily Field Report 11/09/2015</u>