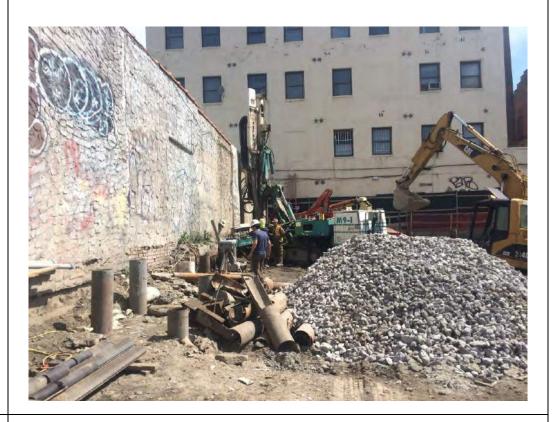

#### Photo 3 –

View of the contractor directly loading material for off-site disposal, facing north.

Photo 4 –

View of the contractor drilling piles along E. 138<sup>th</sup> Street.

Page 5 of 6 File Name: <u>Daily Field Report 11/09/2015</u>