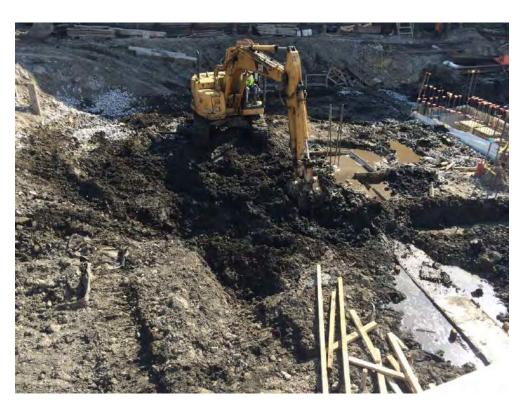

#### Description of Work Performed:

- -The contractor excavated soil in the central portion of the Site to approximately thirteen (13) feet below grade surface (bgs).
- -The contractor continued to install foundation piles along the eastern boundary of the Site.
- -The contractor continued applying the Oxygen Release Compound (ORC) Advanced® Pellets to the western portion of the Site. Reference the Construction Map Sketch below for the approximate ORC application extent.

#### Photo 4 -

View of the contractor manually applying the ORC Advanced®
Pellets at the base of excavation in the central portion of the Site.

Page 5 of 6 File Name: <u>Daily Field Report 11/12/2015</u>