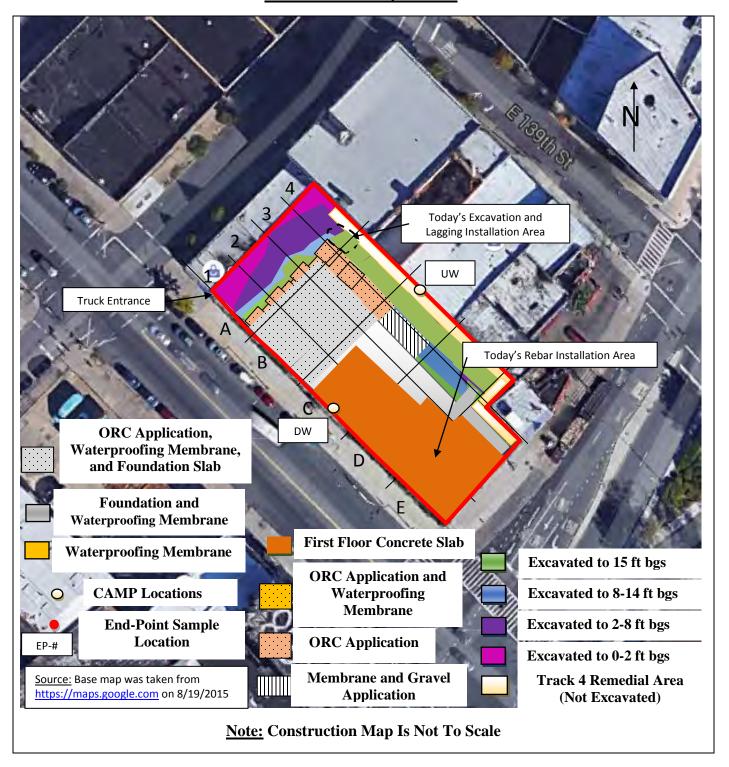

#### Samples Collected:

-Brinkerhoff collected three (3) Endpoint Samples (EP-14, EP-15, and EP-16) in the central portion of the Site. The samples were submitted to the laboratory for full Target Compound List (TCL)/ Target Analyte List (TAL) analyses. Reference the Construction Map Sketch below for approximate Endpoint Sample locations.

# BRINKERHOFF ENVIRONMENTAL SERVICES, INC. DAILY FIELD ACTIVITY REPORT Construction Map Sketch

Page 3 of 6 File Name: <u>Daily Field Report 11/09/2015</u>