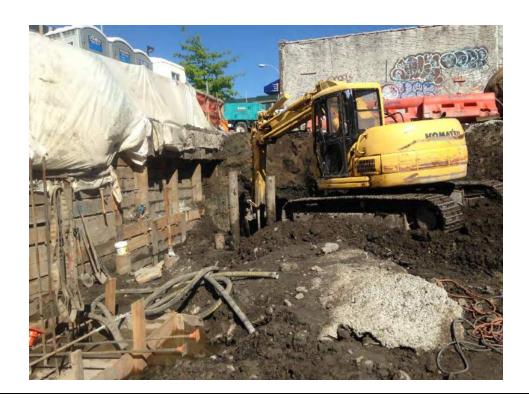

#### Photo 3 –

View of the contractor directly loading material for off-site disposal, facing north.

Photo 4 –

View of the contractor drilling piles along E. 138<sup>th</sup> Street.

Page 5 of 6 File Name: <u>Daily Field Report 11/09/2015</u>