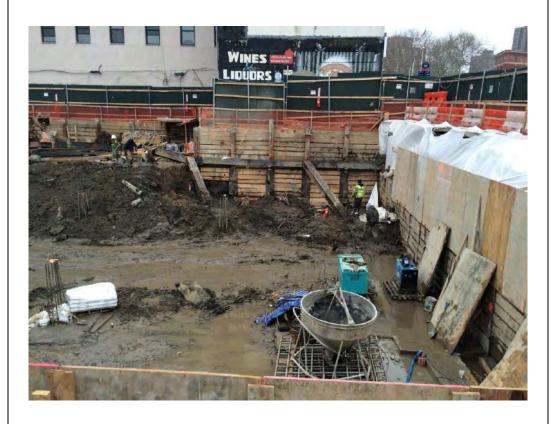

#### Material Delivered to Site:

- -Approximately 125 cubic yards of three (3) to five (5)-inch stone was imported to the Site from the Hamburg Quarry located in Hamburg, New Jersey.
- -A truck load of grout was delivered to the Site.

#### Photo 2 -

View of the contractor applying three (3) to five (5)-inch stone on top of the geosynthetic membrane, facing northeast.

Page 4 of 5 File Name: <u>Daily Field Report 11/13/2015</u>

Photo 3 –