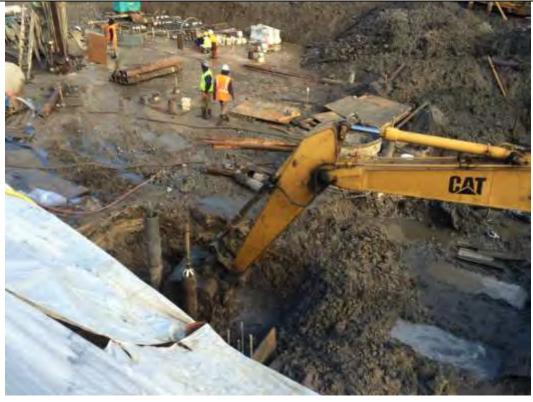

#### Photo 1 –

View of the contractor excavating in the northern portion of the Site, facing north.

#### Photo 2 –

View of the contractor applying the BioSolve ® Pinkwater vapor suppressant while excavating the petroleum-impacted soil in the northern portion of the site.

Page 4 of 6 File Name: <u>Daily Field Report 11/09/2015</u>

#### Photo 3 –

View of the contractor directly loading material for off-site disposal, facing north.

Photo 4 –

View of the contractor drilling piles along E. 138<sup>th</sup> Street.

Page 5 of 6 File Name: <u>Daily Field Report 11/09/2015</u>