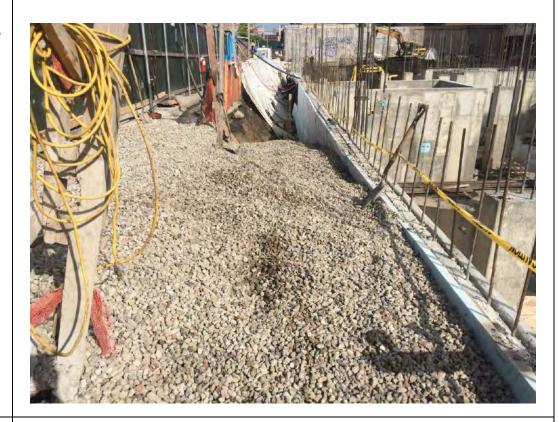

#### Material Delivered to Site:

- -Approximately 125 cubic yards of three (3) to five (5)-inch stone was imported to the Site from the Hamburg Quarry located in Hamburg, New Jersey.
- -A truck load of grout was delivered to the Site.

#### Photo 2 -

View of the contractor applying three (3) to five (5)-inch stone on top of the geosynthetic membrane, facing northeast.

Page 4 of 5 File Name: <u>Daily Field Report 11/13/2015</u>

Photo 3 –