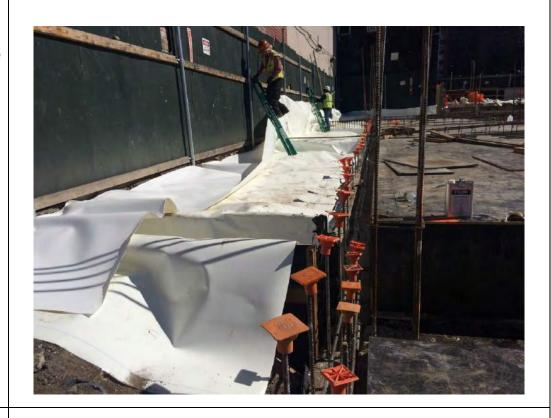

#### Photo 2 -

View of the contractor applying three (3) to five (5)-inch stone on top of the geosynthetic membrane, facing northeast.

Page 4 of 5 File Name: <u>Daily Field Report 11/13/2015</u>

Photo 3 –

View of the Site, facing east.

Photo 4 –

View of the Site, facing northwest.

Page 5 of 5 File Name: \_\_\_\_Daily Field Report 11/13/2015\_\_

Field Representative(s): Monica Norton

Client: East 138th Street LLC