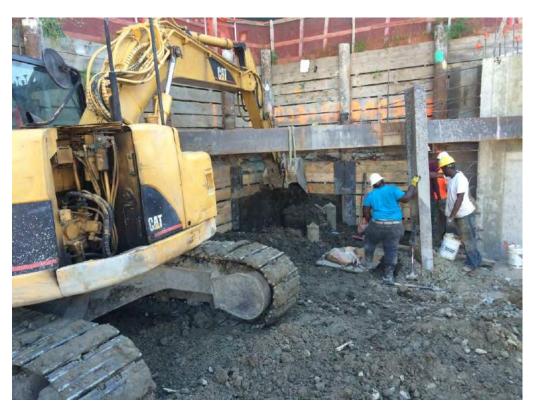

#### Photo 3 –

View of the contractor directly loading material for off-site disposal, facing north.

Photo 4 –

View of the contractor drilling piles along E. 138<sup>th</sup> Street.

Page 5 of 6 File Name: <u>Daily Field Report 11/09/2015</u>