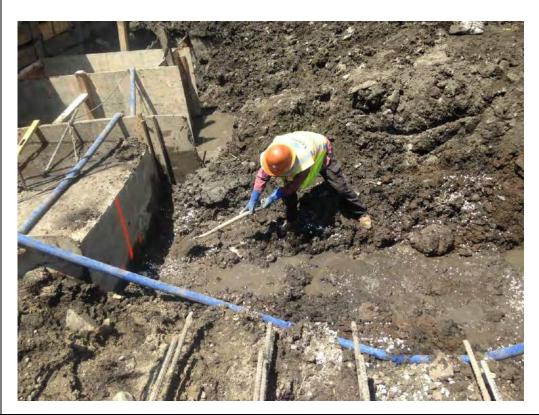

#### Photo 2 –

View of the contractor applying the BioSolve ® Pinkwater vapor suppressant while excavating the petroleum-impacted soil in the northern portion of the site.

Page 4 of 6 File Name: <u>Daily Field Report 11/09/2015</u>