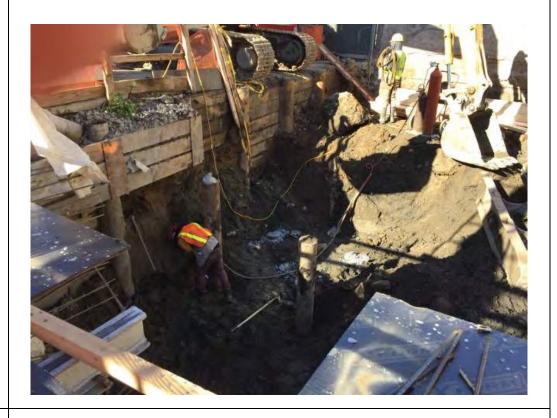

## Photo 2 –

View of the contractor excavating in the southern corner of the Site in preparation for installing a pile cap, facing west.

Page 4 of 5 File Name: <u>Daily Field Report 12/15/2015</u>

Photo 3 -

Additional view of the excavation area in the southern corner of the Site.

Photo 4 –

View of the entire Site, facing northwest.

Page 5 of 5 File Name: <u>Daily Field Report 12/15/2015</u>

Field Representative(s): Monica Norton