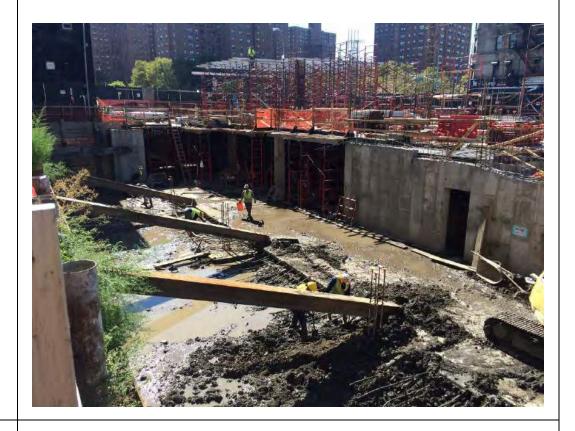

#### **Description of Work Performed:**

- -The contractor continued to install foundation piles along the eastern and E. 138<sup>th</sup> Street boundary of the Site.
- -The contractor continued applying the Oxygen Release Compound (ORC) Advanced® Pellets to the western portion of the Site. Reference the Construction Map Sketch below for the approximate ORC application extent.
- -The contractor applied the geosynthetic membrane on top of the ORC application area and applied three (3) to five (5)-inch stone on top of the membrane.