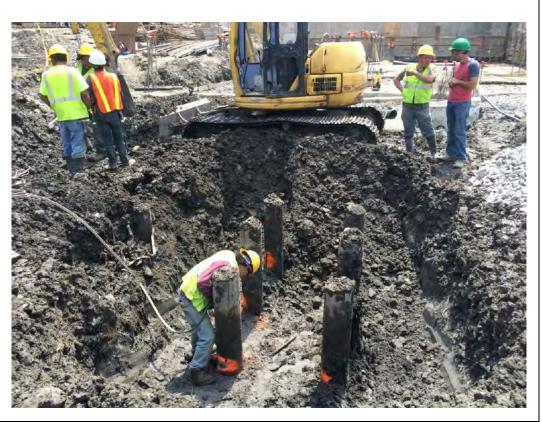

#### Photo 1 –

View of the contractor excavating in the northern portion of the Site, facing north.

#### Photo 2 –

View of the contractor applying the BioSolve ® Pinkwater vapor suppressant while excavating the petroleum-impacted soil in the northern portion of the site.

Page 4 of 6 File Name: <u>Daily Field Report 11/09/2015</u>