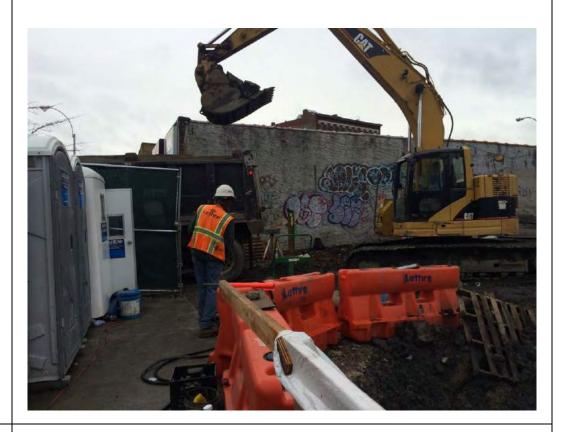

#### Photo 3 –

View of the contractor directly loading material for off-site disposal, facing north.

Photo 4 –

View of the contractor drilling piles along E. 138<sup>th</sup> Street.

Page 5 of 6 File Name: <u>Daily Field Report 11/09/2015</u>