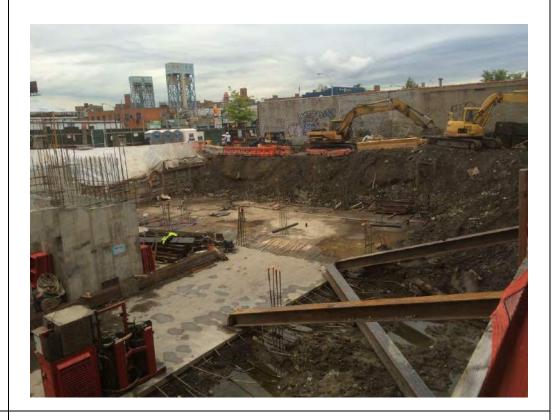

## Photo 1 –

View of the entire site, facing east.

Photo 2 –

View of the contractor installing formwork for a pile cap along the eastern boundary of the site, facing northeast.

Page 4 of 4 File Name: <u>Daily Field Report 12/22/2015</u>