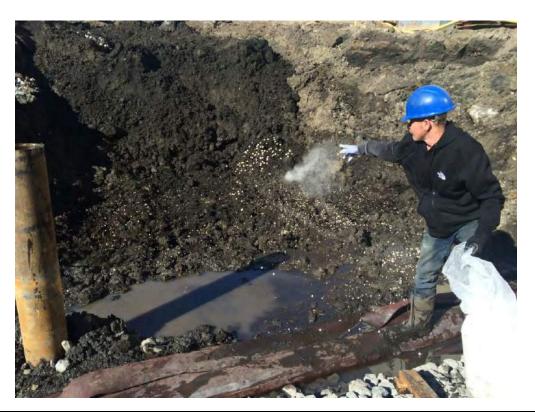

#### Photo 2 –

View of the contractor applying the BioSolve ® Pinkwater vapor suppressant while excavating the petroleum-impacted soil in the northern portion of the site.

Page 4 of 6 File Name: <u>Daily Field Report 11/09/2015</u>