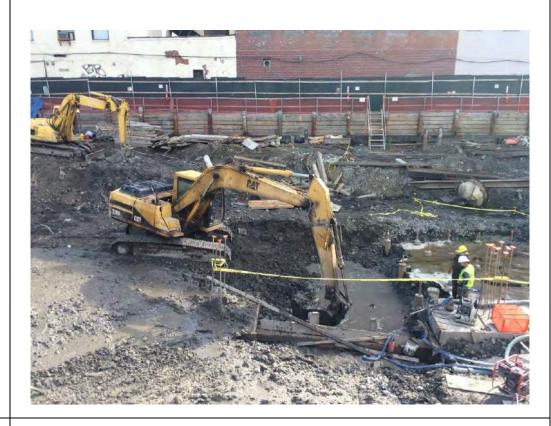

## Photo 1 –

View of the contractor drilling piles along the E. 138<sup>th</sup> Street boundary of the Site, facing southeast.

#### Photo 2 -

View of the contractor excavating along the northern boundary of the Site, facing north.

Page 4 of 5 File Name: <u>Daily Field Report 12/14/2015</u>