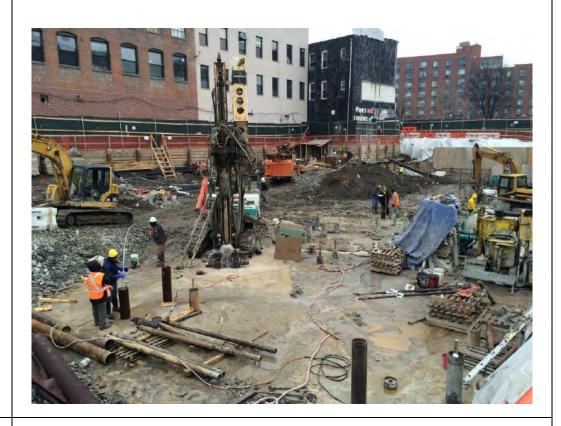

#### Photo 1 –

View of the contractor drilling piles along the eastern boundary of the Site, facing east.

#### Photo 1 –

View of the contractor drilling piles along the E. 138<sup>th</sup> Street boundary of the Site, facing northwest.

## Photo 1 –

View of the contractor drilling piles in the central portion of the Site, facing northwest.

## Photo 1 –

View of the contractor drilling piles in the central portion of the Site, facing northeast.

## Photo 1 –

View of the contractor drilling piles along the E. 138<sup>th</sup> Street boundary of the Site, facing north.