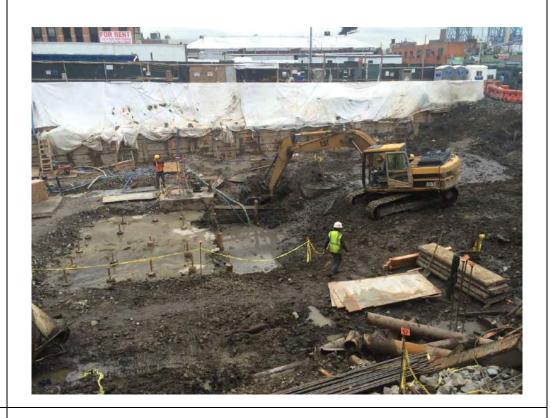

#### Photo 5 –

View of the contractor cleaning a disposal truck with water prior to exiting the site.

Photo 6 -

View of the excavation area at the end of the day.

Page 6 of 6 File Name: <u>Daily Field Report 11/06/2015</u>

Photo 5 –

View of the contractor cleaning a disposal truck with water prior to exiting the site.

Photo 6 –

View of the Site, facing west.

Page 6 of 6 File Name: <u>Daily Field Report 11/09/2015</u>

Field Representative(s): Monica Norton