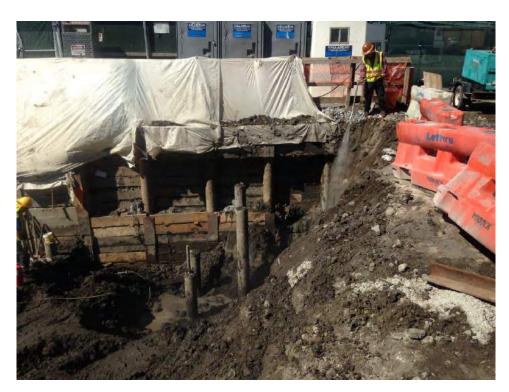

#### Photo 1 –

View of the contractor drilling piles along the E. 138<sup>th</sup> Street boundary of the Site, facing northwest.