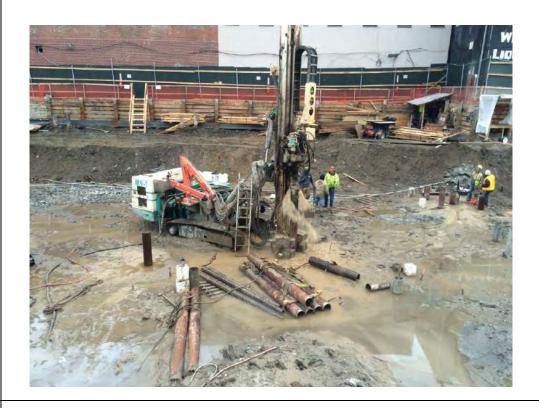

#### Photo 3 –

View of the contractor directly loading material for off-site disposal, facing north.

Photo 4 –

View of the contractor drilling piles along E. 138<sup>th</sup> Street.

Page 5 of 6 File Name: <u>Daily Field Report 11/09/2015</u>