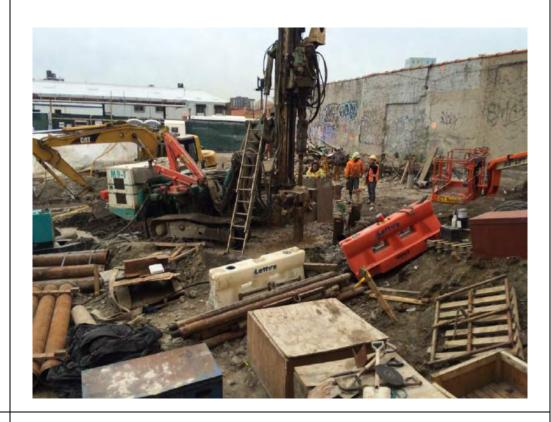

#### Photo 1 –

View of the contractor excavating in the northern portion of the Site, facing north.

#### Photo 2 –

View of the contractor applying the BioSolve ® Pinkwater vapor suppressant while excavating the petroleum-impacted soil in the northern portion of the site.

Page 4 of 6 File Name: <u>Daily Field Report 11/09/2015</u>

#### Photo 3 –

View of the contractor directly loading material for off-site disposal, facing north.

Photo 4 –

View of the contractor drilling piles along E. 138<sup>th</sup> Street.

Page 5 of 6 File Name: <u>Daily Field Report 11/09/2015</u>