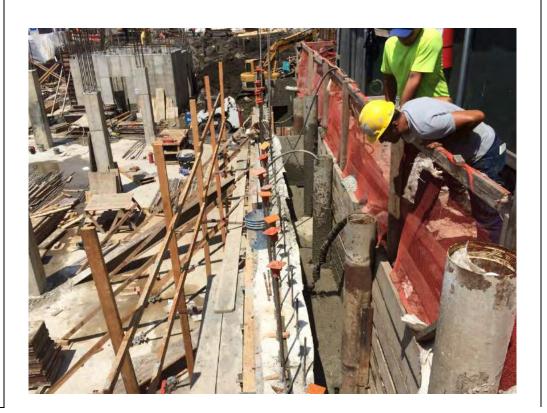

#### **Description of Work Performed:**

- -The contractor continued to install foundation piles in the central portion of the Site.
- -The contractor continued to install formwork and rebar for installation of one (1) pile cap along the eastern boundary of the site.
- -No soil excavation activities occurred today.

## Photo 1 –

View of the entire site, facing east.

Photo 2 –

View of the contractor installing formwork for a pile cap along the eastern boundary of the site, facing northeast.

Page 4 of 4 File Name: <u>Daily Field Report 12/22/2015</u>