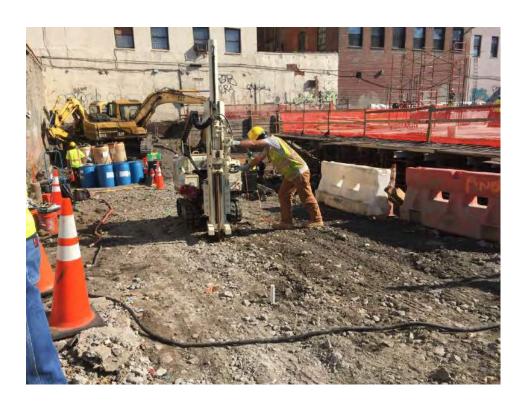

#### Photo 3 –

View of the contractor directly loading material for off-site disposal, facing north.

Photo 4 –

View of the contractor drilling piles along E. 138<sup>th</sup> Street.

Page 5 of 6 File Name: <u>Daily Field Report 11/09/2015</u>