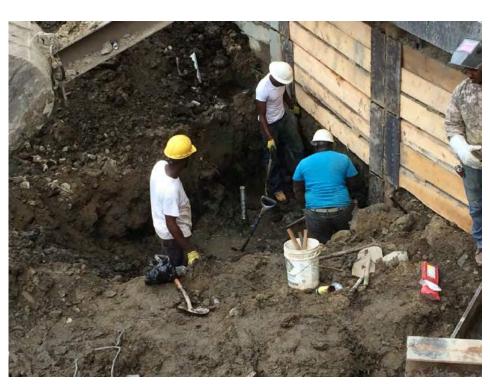

#### Photo 1 –

View of the contractor excavating in the northern portion of the Site, facing north.

#### Photo 2 –

View of the contractor applying the BioSolve ® Pinkwater vapor suppressant while excavating the petroleum-impacted soil in the northern portion of the site.

Page 4 of 6 File Name: <u>Daily Field Report 11/09/2015</u>

#### Photo 3 –

View of the contractor directly loading material for off-site disposal, facing north.

Photo 4 –

View of the contractor drilling piles along E. 138<sup>th</sup> Street.

Page 5 of 6 File Name: <u>Daily Field Report 11/09/2015</u>