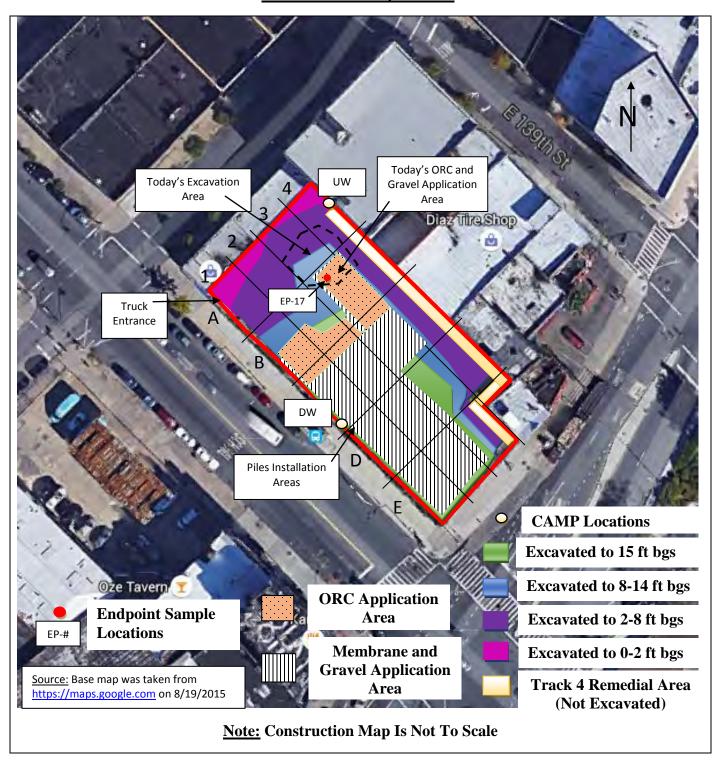

#### Samples Collected:

-Brinkerhoff collected three (3) Endpoint Samples (EP-14, EP-15, and EP-16) in the central portion of the Site. The samples were submitted to the laboratory for full Target Compound List (TCL)/ Target Analyte List (TAL) analyses. Reference the Construction Map Sketch below for approximate Endpoint Sample locations.

# BRINKERHOFF ENVIRONMENTAL SERVICES, INC. DAILY FIELD ACTIVITY REPORT Construction Map Sketch

Page 3 of 6 File Name: <u>Daily Field Report 11/09/2015</u>

#### Samples Collected:

-Brinkerhoff collected one (1) Endpoint Sample (EP- 17) in the western portion of the Site. The sample was submitted to the laboratory for full Target Compound List (TCL)/ Target Analyte List (TAL) analyses. Reference the Construction Map Sketch below for approximate Endpoint Sample location.