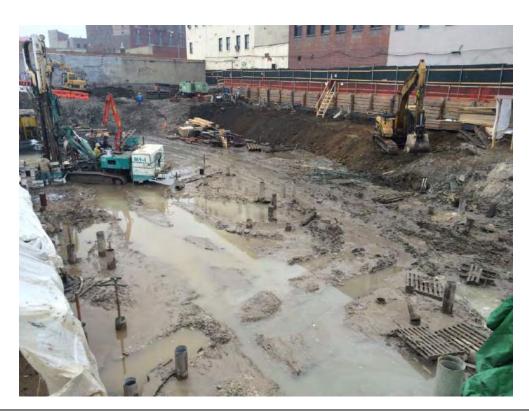

#### Photo 3 –

View of the contractor directly loading material for off-site disposal, facing north.

Photo 4 –

View of the contractor drilling piles along E. 138<sup>th</sup> Street.

Page 5 of 6 File Name: <u>Daily Field Report 11/09/2015</u>