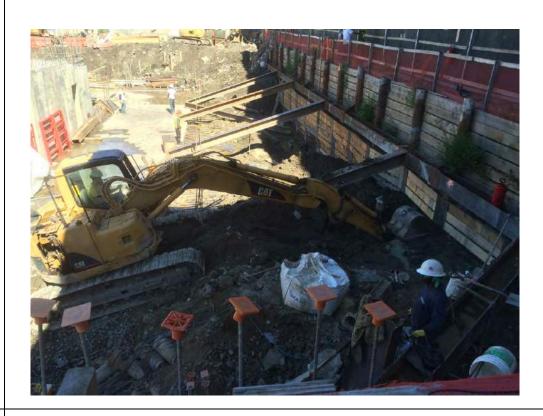

#### Photo 3 –

View of the contractor directly loading material for off-site disposal, facing north.

Photo 4 –

View of the contractor drilling piles along E. 138<sup>th</sup> Street.

Page 5 of 6 File Name: <u>Daily Field Report 11/09/2015</u>