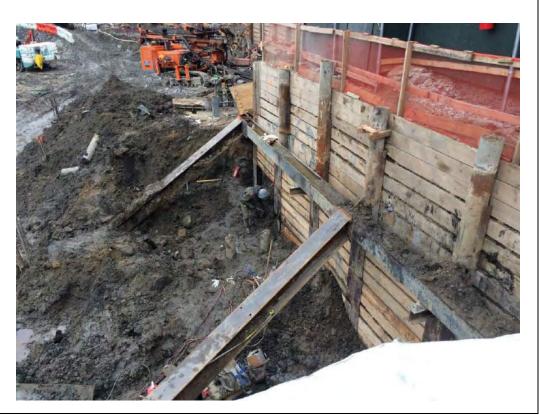

#### **Description of Work Performed:**

- -The contractor continued to install foundation piles along the eastern and E. 138<sup>th</sup> Street boundary of the Site.
- -The contractor continued applying the Oxygen Release Compound (ORC) Advanced® Pellets to the western portion of the Site. Reference the Construction Map Sketch below for the approximate ORC application extent.
- -The contractor applied the geosynthetic membrane on top of the ORC application area and applied three (3) to five (5)-inch stone on top of the membrane.

#### **Description of Work Performed:**

- -The contractor continued to install foundation piles and grout injections along the E. 138<sup>th</sup> Street boundary of the Site.
- -The contractor continued to excavate in the southern portion of the site in preparation for installing a pile cap.