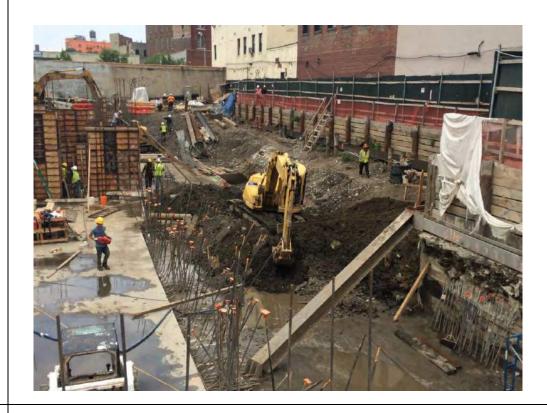

#### **Description of Work Performed:**

- -The contractor continued to install foundation piles in the central portion of the Site.
- -The contractor continued to install formwork and rebar for installation of one (1) pile cap along the eastern boundary of the site.
- -No soil excavation activities occurred today.

## Photo 1 –

View of the entire site, facing east.

Photo 2 –

View of the contractor installing formwork for a pile cap along the eastern boundary of the site, facing northeast.

Page 4 of 4 File Name: <u>Daily Field Report 12/22/2015</u>