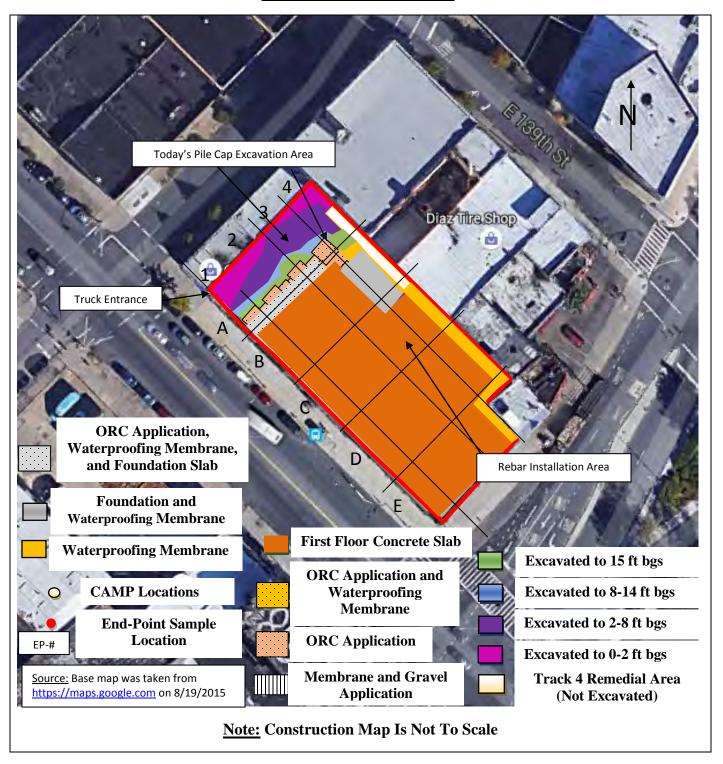

#### Samples Collected:

-Brinkerhoff collected three (3) Endpoint Samples (EP-14, EP-15, and EP-16) in the central portion of the Site. The samples were submitted to the laboratory for full Target Compound List (TCL)/ Target Analyte List (TAL) analyses. Reference the Construction Map Sketch below for approximate Endpoint Sample locations.

#### Description of Work Performed:

- -The contractor excavated soil in the central portion of the Site to approximately thirteen (13) feet below grade surface (bgs).
- -The contractor continued to install foundation piles along the eastern boundary of the Site.
- -The contractor continued applying the Oxygen Release Compound (ORC) Advanced® Pellets to the western portion of the Site. Reference the Construction Map Sketch below for the approximate ORC application extent.

#### **Description of Work Performed:**

- -The contractor continued to install foundation piles along the eastern and E. 138<sup>th</sup> Street boundary of the Site.
- -The contractor continued applying the Oxygen Release Compound (ORC) Advanced® Pellets to the western portion of the Site. Reference the Construction Map Sketch below for the approximate ORC application extent.
- -The contractor applied the geosynthetic membrane on top of the ORC application area and applied three (3) to five (5)-inch stone on top of the membrane.

#### **Description of Work Performed:**

- -The contractor continued to install foundation piles along the eastern and E. 138<sup>th</sup> Street boundaries of the Site.
- -The contractor continued to excavate in the northern portion of the Site between approximately four (4) and thirteen (13) feet below grade surface (bgs).
- -The contractor continued to apply the Oxygen Release Compound (ORC) Advanced® Pellets within the western portion of the Site. Reference the Construction Map Sketch below for the approximate ORC application extent.
- -The contractor applied the geosynthetic membrane on top of the ORC application area and applied three (3) to five (5)-inch stone on top of the membrane.
- -The contractor directly loaded two (2) trucks for off-site disposal to Clean Earth of Carteret in Carteret, New Jersey.

#### Samples Collected:

-Brinkerhoff collected one (1) Endpoint Sample (EP- 17) in the western portion of the Site. The sample was submitted to the laboratory for full Target Compound List (TCL)/ Target Analyte List (TAL) analyses. Reference the Construction Map Sketch below for approximate Endpoint Sample location.

#### Samples Collected:

-Brinkerhoff collected one (1) Endpoint Sample (EP-18) in the eastern corner of the Site. The sample was submitted to the laboratory for TCL VOCs, SVOCS, Pesticides, PCBs, TAL Metals, and Hex/Tri Chromium analyses. Reference the Construction Map Sketch below for the approximate Endpoint Sample location.