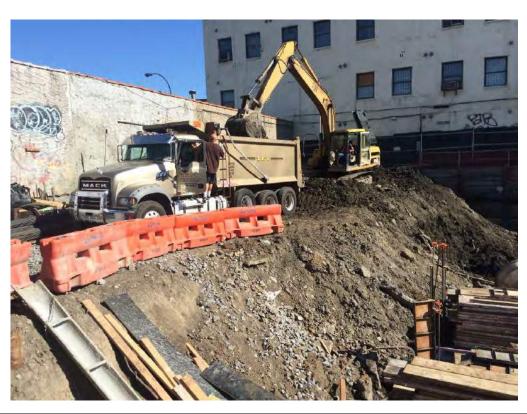

#### Photo 3 –

View of the contractor directly loading material for off-site disposal, facing north.

Photo 4 –

View of the contractor drilling piles along E. 138<sup>th</sup> Street.

Page 5 of 6 File Name: <u>Daily Field Report 11/09/2015</u>