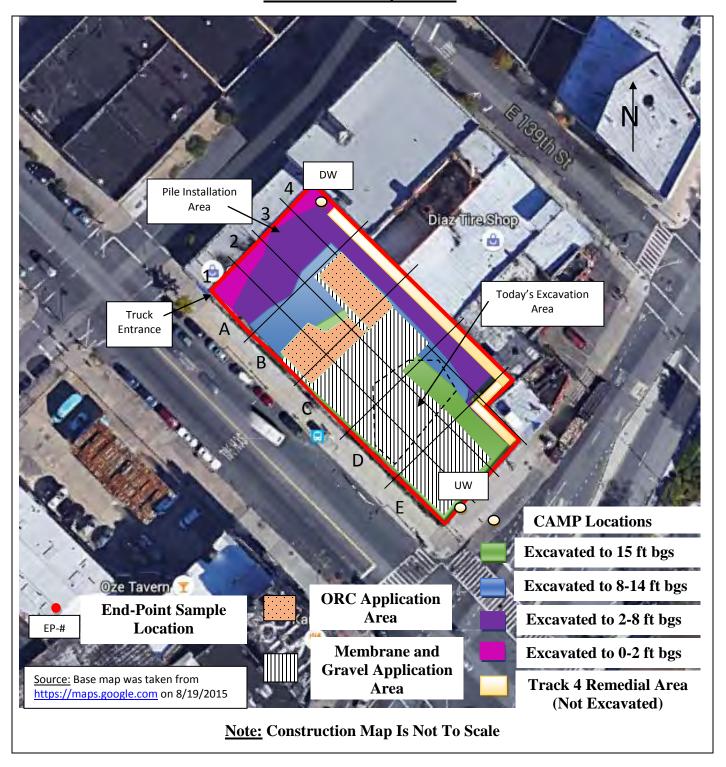

#### Samples Collected:

-Brinkerhoff collected three (3) Endpoint Samples (EP-14, EP-15, and EP-16) in the central portion of the Site. The samples were submitted to the laboratory for full Target Compound List (TCL)/ Target Analyte List (TAL) analyses. Reference the Construction Map Sketch below for approximate Endpoint Sample locations.

# BRINKERHOFF ENVIRONMENTAL SERVICES, INC. DAILY FIELD ACTIVITY REPORT Construction Map Sketch

Page 3 of 6 File Name: <u>Daily Field Report 11/09/2015</u>