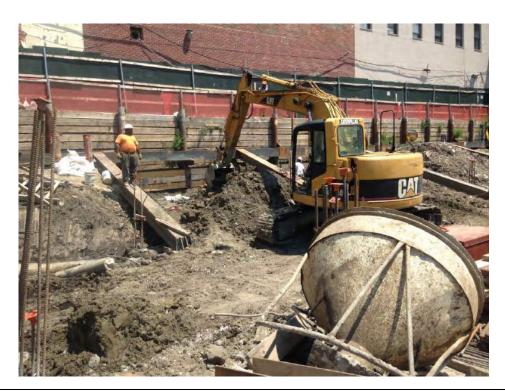

# BRINKERHOFF ENVIRONMENTAL SERVICES, INC. DAILY FIELD ACTIVITY REPORT Construction Map Sketch

Page 3 of 6 File Name: Daily Field Report 11/11/2015

# BRINKERHOFF ENVIRONMENTAL SERVICES, INC. DAILY FIELD ACTIVITY REPORT Photographs of Work Performed:

#### Photo 1 –

View of the contractor excavating in the northern portion of the Site, facing east.