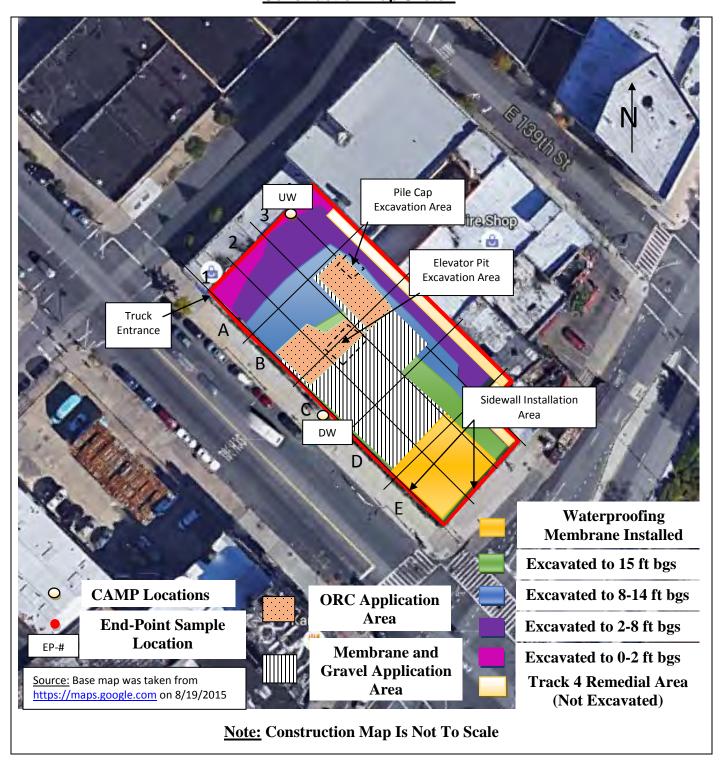

# BRINKERHOFF ENVIRONMENTAL SERVICES, INC. DAILY FIELD ACTIVITY REPORT Construction Map Sketch

Page 3 of 6 File Name: <u>Daily Field Report 11/09/2015</u>

#### Samples Collected:

-Brinkerhoff collected three (3) Endpoint Samples (EP-14, EP-15, and EP-16) in the central portion of the Site. The samples were submitted to the laboratory for full Target Compound List (TCL)/ Target Analyte List (TAL) analyses. Reference the Construction Map Sketch below for approximate Endpoint Sample locations.

#### Description of Work Performed:

- -The contractor excavated soil in the central portion of the Site to approximately thirteen (13) feet below grade surface (bgs).
- -The contractor continued to install foundation piles along the eastern boundary of the Site.
- -The contractor continued applying the Oxygen Release Compound (ORC) Advanced® Pellets to the western portion of the Site. Reference the Construction Map Sketch below for the approximate ORC application extent.