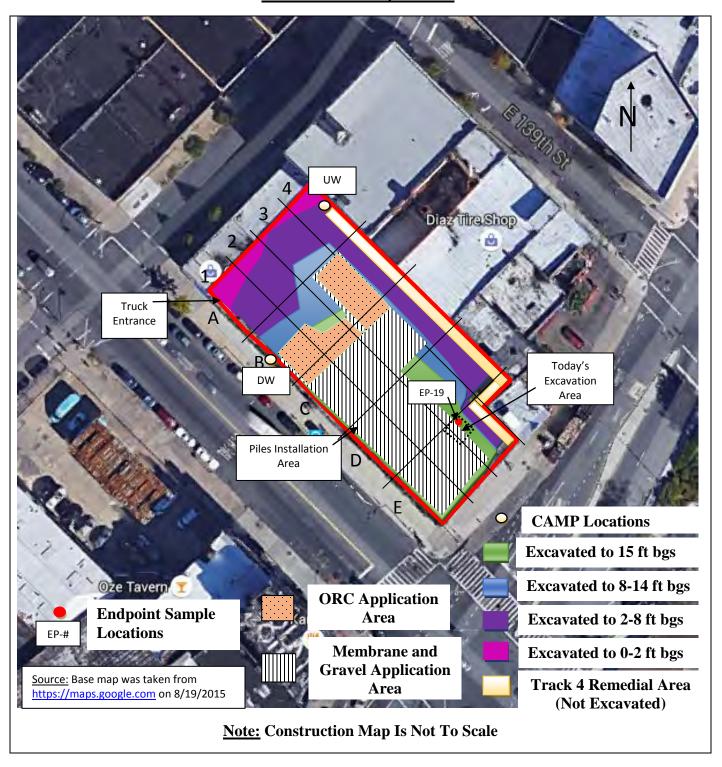

# BRINKERHOFF ENVIRONMENTAL SERVICES, INC. DAILY FIELD ACTIVITY REPORT Construction Map Sketch

Page 3 of 6 File Name: <u>Daily Field Report 11/09/2015</u>

#### Samples Collected:

-Brinkerhoff collected three (3) Endpoint Samples (EP-14, EP-15, and EP-16) in the central portion of the Site. The samples were submitted to the laboratory for full Target Compound List (TCL)/ Target Analyte List (TAL) analyses. Reference the Construction Map Sketch below for approximate Endpoint Sample locations.

#### Photo 2 –

View of the contractor applying the BioSolve ® Pinkwater vapor suppressant while excavating the petroleum-impacted soil in the northern portion of the site.

Page 4 of 6 File Name: <u>Daily Field Report 11/09/2015</u>

#### Photo 3 –

View of the contractor directly loading material for off-site disposal, facing north.

Photo 4 –

View of the contractor drilling piles along E. 138<sup>th</sup> Street.

Page 5 of 6 File Name: <u>Daily Field Report 11/09/2015</u>