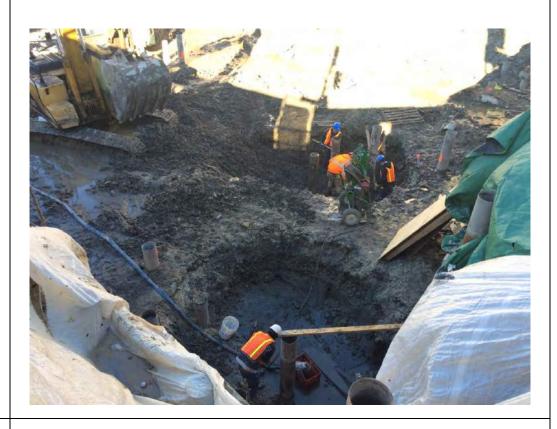

#### Photo 3 –

View of the contractor directly loading material for off-site disposal, facing north.

Photo 4 –

View of the contractor drilling piles along E. 138<sup>th</sup> Street.

Page 5 of 6 File Name: <u>Daily Field Report 11/09/2015</u>