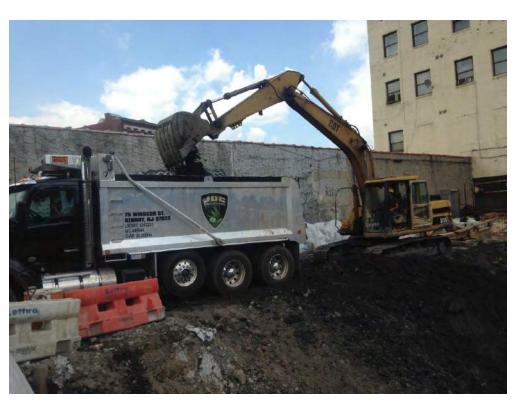

#### Photo 3 –

View of the contractor directly loading material for off-site disposal, facing north.

Photo 4 –

View of the contractor drilling piles along E. 138<sup>th</sup> Street.

Page 5 of 6 File Name: <u>Daily Field Report 11/09/2015</u>