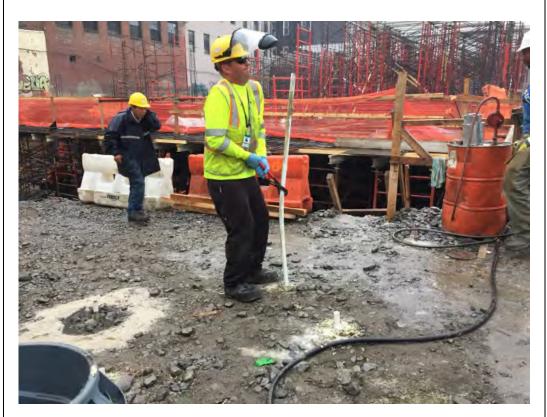

#### Photo 1 –

View of the contractor drilling piles along the eastern boundary of the Site, facing east.

#### Photo 1 –

View of the contractor drilling piles along the E. 138<sup>th</sup> Street boundary of the Site, facing northwest.

## Photo 1 –

View of the contractor drilling piles along the E. 138<sup>th</sup> Street boundary of the Site, facing southeast.

## Photo 1 –

View of the contractor drilling piles in the central portion of the Site, facing northwest.

## Photo 1 –

View of the contractor drilling piles in the central portion of the Site, facing northeast.

## Photo 1 –

View of the contractor drilling piles along the E. 138<sup>th</sup> Street boundary of the Site, facing north.