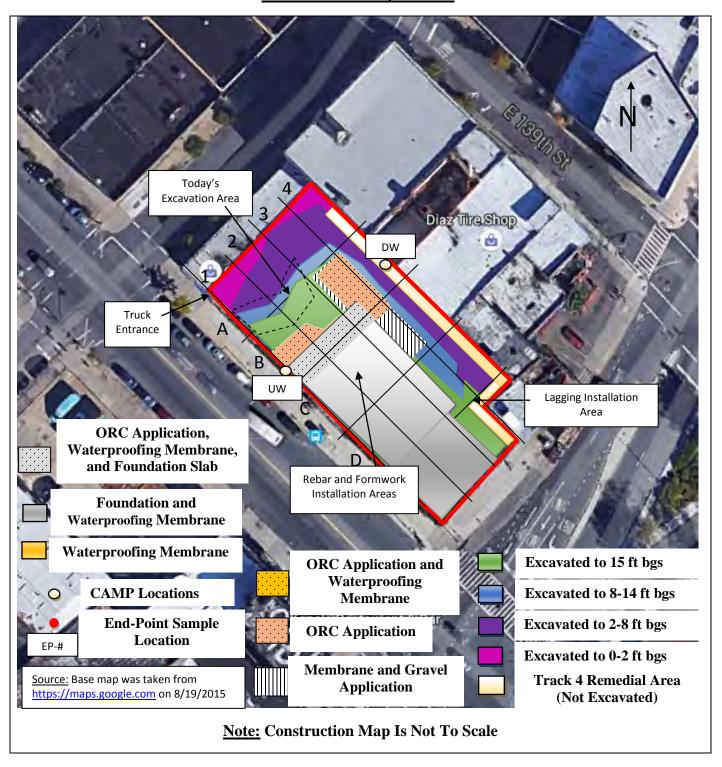

#### Samples Collected:

-Brinkerhoff collected three (3) Endpoint Samples (EP-14, EP-15, and EP-16) in the central portion of the Site. The samples were submitted to the laboratory for full Target Compound List (TCL)/ Target Analyte List (TAL) analyses. Reference the Construction Map Sketch below for approximate Endpoint Sample locations.

#### Description of Work Performed:

- -The contractor excavated soil in the central portion of the Site to approximately thirteen (13) feet below grade surface (bgs).
- -The contractor continued to install foundation piles along the eastern boundary of the Site.
- -The contractor continued applying the Oxygen Release Compound (ORC) Advanced® Pellets to the western portion of the Site. Reference the Construction Map Sketch below for the approximate ORC application extent.

#### **Description of Work Performed:**

- -The contractor continued to install foundation piles along the eastern and E. 138<sup>th</sup> Street boundary of the Site.
- -The contractor continued applying the Oxygen Release Compound (ORC) Advanced® Pellets to the western portion of the Site. Reference the Construction Map Sketch below for the approximate ORC application extent.
- -The contractor applied the geosynthetic membrane on top of the ORC application area and applied three (3) to five (5)-inch stone on top of the membrane.

#### Samples Collected:

-Brinkerhoff collected one (1) Endpoint Sample (EP- 17) in the western portion of the Site. The sample was submitted to the laboratory for full Target Compound List (TCL)/ Target Analyte List (TAL) analyses. Reference the Construction Map Sketch below for approximate Endpoint Sample location.