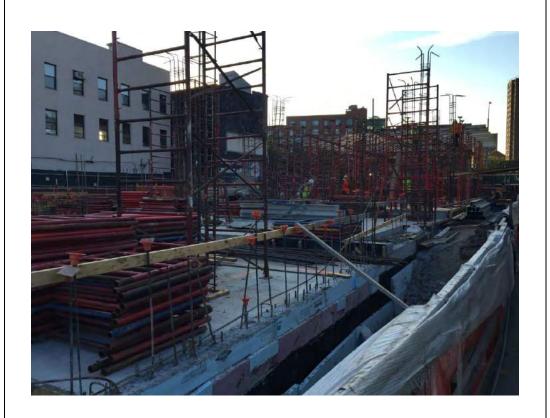

#### Photo 1 –

View of the contractor excavating in the northern portion of the Site, facing north.

#### Photo 2 –

View of the contractor applying the BioSolve ® Pinkwater vapor suppressant while excavating the petroleum-impacted soil in the northern portion of the site.

Page 4 of 6 File Name: <u>Daily Field Report 11/09/2015</u>

#### Photo 3 –

View of the contractor directly loading material for off-site disposal, facing north.

Photo 4 –

View of the contractor drilling piles along E. 138<sup>th</sup> Street.

Page 5 of 6 File Name: <u>Daily Field Report 11/09/2015</u>

Photo 5 –

View of the contractor cleaning a disposal truck with water prior to exiting the site.

Photo 6 –

View of the Site, facing west.

Page 6 of 6 File Name: <u>Daily Field Report 11/09/2015</u>

Field Representative(s): Monica Norton