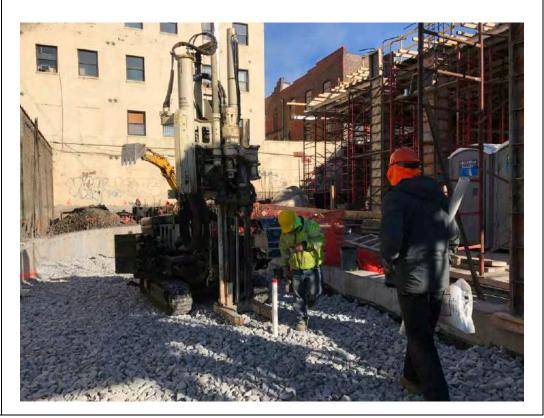

#### Photo 1 –

View of the contractor drilling piles along the E. 138<sup>th</sup> Street boundary of the Site, facing northwest.

#### Photo 2 –

View of the contractor manually applying the ORC Advanced®
Pellets at the base of excavation in the western portion of the Site.

Page 4 of 6 File Name: <u>Daily Field Report 11/17/2015</u>