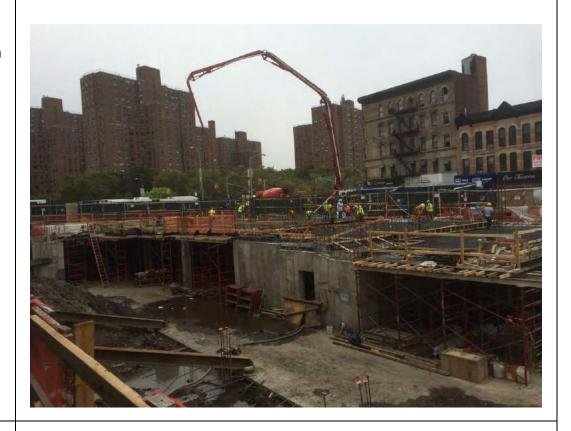

#### Photo 3 –

View of the contractor directly loading material for off-site disposal, facing north.

Photo 4 –

View of the contractor drilling piles along E. 138<sup>th</sup> Street.

Page 5 of 6 File Name: <u>Daily Field Report 11/09/2015</u>