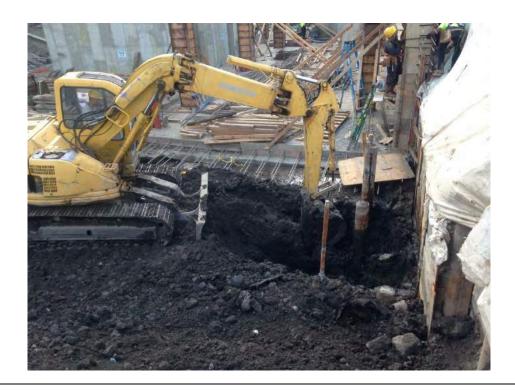

#### **Description of Work Performed:**

- -The contractor continued to install foundation piles along the E. 138<sup>th</sup> Street boundary of the Site.
- -The contractor excavated along the northern boundary of the Site between approximately six (6) and eight (8) feet below grade surface (bgs).
- -The contractor excavated in the southern corner of the site in preparation for installing a pile cap.

## Photo 3 -

View of the contractor excavating in the southern corner of the Site in preparation for installing a pile cap, facing southwest.

Photo 4 –

View of the entire Site, facing north.

Page 5 of 5 File Name: <u>Daily Field Report 12/14/2015</u>

## Photo 2 –

View of the contractor excavating in the southern corner of the Site in preparation for installing a pile cap, facing west.

Page 4 of 5 File Name: <u>Daily Field Report 12/15/2015</u>

Photo 3 -

Additional view of the excavation area in the southern corner of the Site.

Photo 4 –

View of the entire Site, facing northwest.

Page 5 of 5 File Name: <u>Daily Field Report 12/15/2015</u>

Field Representative(s): Monica Norton