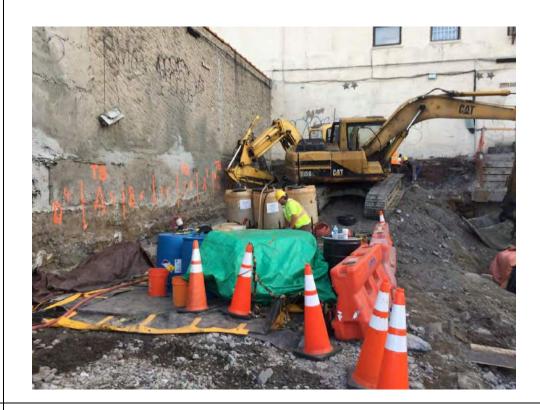

#### Photo 3 –

View of the contractor directly loading material for off-site disposal, facing north.

Photo 4 –

View of the contractor drilling piles along E. 138<sup>th</sup> Street.

Page 5 of 6 File Name: <u>Daily Field Report 11/09/2015</u>