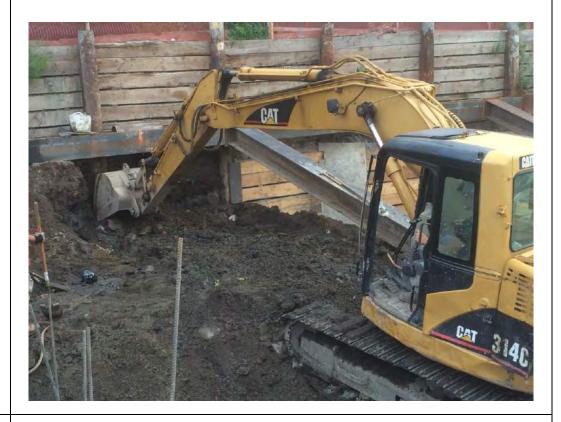

#### Photo 1 –

View of the contractor excavating in the northern portion of the Site, facing north.

#### Photo 2 –

View of the contractor applying the BioSolve ® Pinkwater vapor suppressant while excavating the petroleum-impacted soil in the northern portion of the site.

Page 4 of 6 File Name: <u>Daily Field Report 11/09/2015</u>