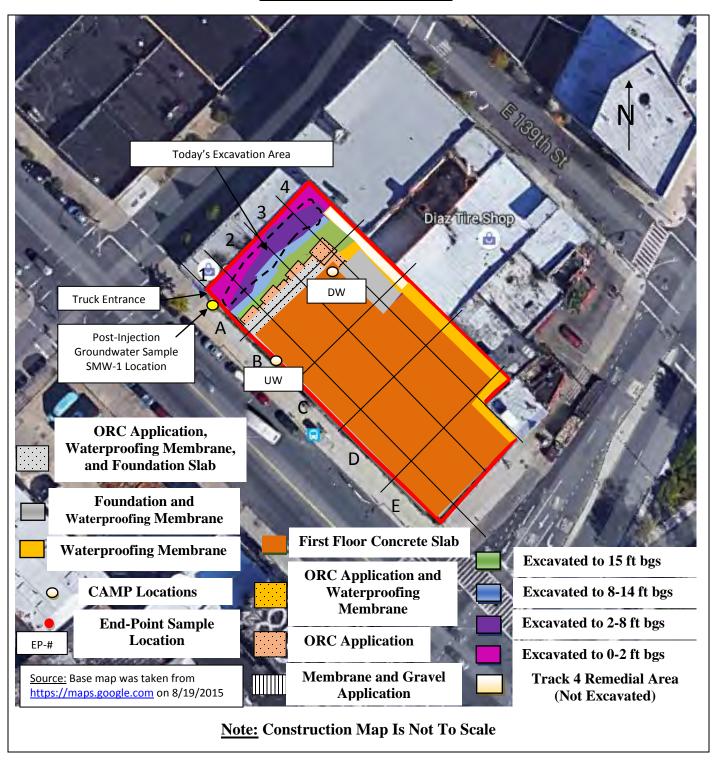

# BRINKERHOFF ENVIRONMENTAL SERVICES, INC. DAILY FIELD ACTIVITY REPORT Construction Map Sketch

Page 3 of 6 File Name: <u>Daily Field Report 11/09/2015</u>

#### Samples Collected:

-Brinkerhoff collected three (3) Endpoint Samples (EP-14, EP-15, and EP-16) in the central portion of the Site. The samples were submitted to the laboratory for full Target Compound List (TCL)/ Target Analyte List (TAL) analyses. Reference the Construction Map Sketch below for approximate Endpoint Sample locations.

#### Community Air Monitoring Plan (CAMP):

-CAMP was performed and there were no VOC or PM-10 exceedances.