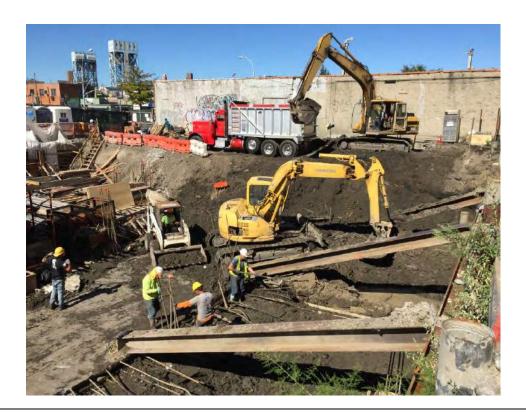

#### Photo 1 –

View of the contractor excavating in the northern portion of the Site, facing north.

#### Photo 3 –

View of the contractor directly loading material for off-site disposal, facing north.

Photo 4 –

View of the contractor drilling piles along E. 138<sup>th</sup> Street.

Page 5 of 6 File Name: <u>Daily Field Report 11/09/2015</u>