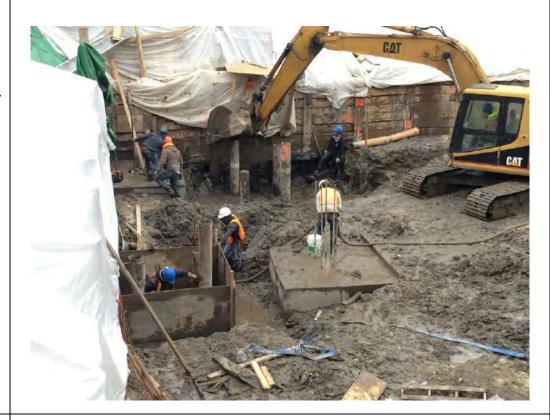

#### Photo 4 -

View of the contractor manually applying the ORC Advanced®
Pellets at the base of excavation in the central portion of the Site.

Page 5 of 6 File Name: <u>Daily Field Report 11/12/2015</u>