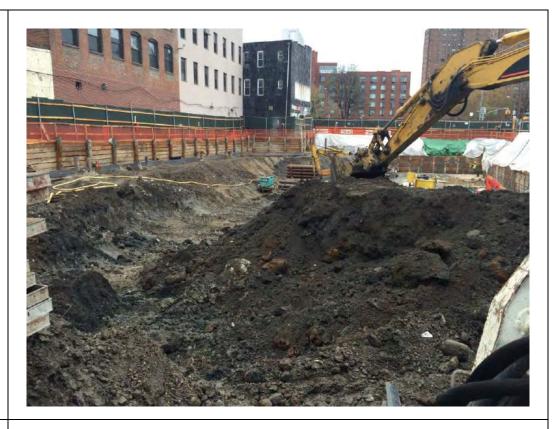

#### Photo 1 –

View of the contractor excavating in the northern portion of the Site, facing north.