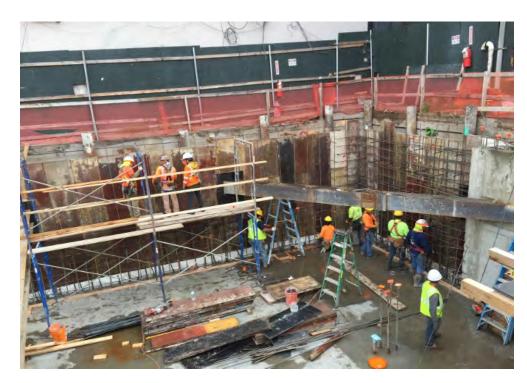

#### **Description of Work Performed:**

- -The contractor continued to install foundation piles in the central portion of the Site.
- -The contractor continued to install formwork and rebar for installation of one (1) pile cap along the eastern boundary of the site.
- -No soil excavation activities occurred today.

## Photo 1 –

View of the entire site, facing east.

Photo 2 –

View of the contractor installing formwork for a pile cap along the eastern boundary of the site, facing northeast.

Page 4 of 4 File Name: <u>Daily Field Report 12/22/2015</u>