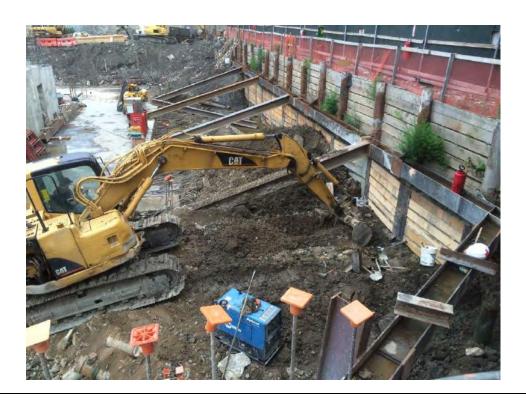

#### Photo 1 –

View of the contractor excavating in the northern portion of the Site, facing north.