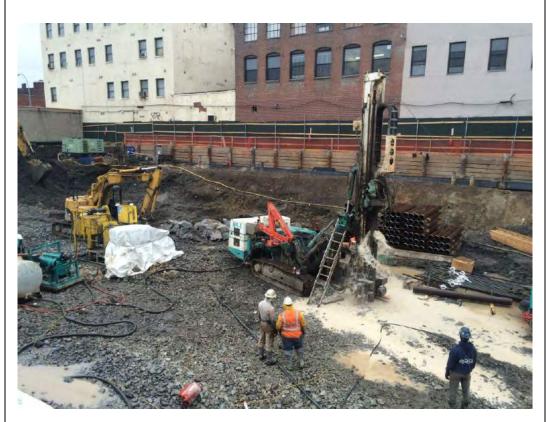

#### Photo 3 –

View of the contractor directly loading material for off-site disposal, facing north.

Photo 4 –

View of the contractor drilling piles along E. 138<sup>th</sup> Street.

Page 5 of 6 File Name: <u>Daily Field Report 11/09/2015</u>