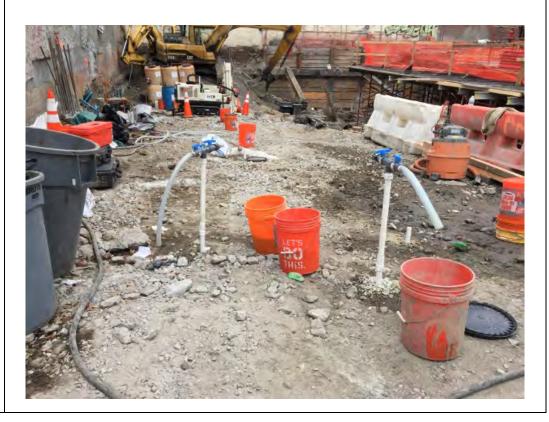

Photo 5 –

View of the contractor cleaning a disposal truck with water prior to exiting the site.

Photo 6 –

View of the Site, facing west.

Page 6 of 6 File Name: <u>Daily Field Report 11/09/2015</u>

Field Representative(s): Monica Norton