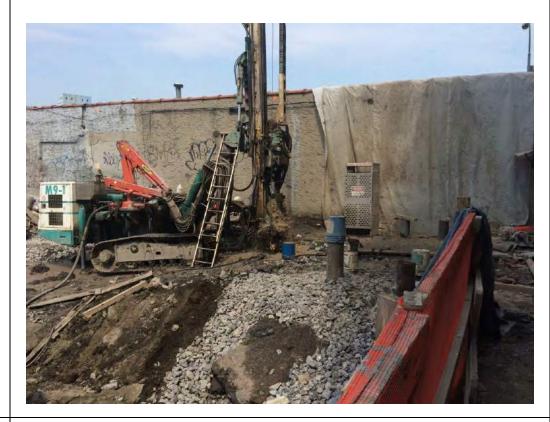

#### Photo 3 –

View of the contractor directly loading material for off-site disposal, facing north.

Photo 4 –

View of the contractor drilling piles along E. 138<sup>th</sup> Street.

Page 5 of 6 File Name: <u>Daily Field Report 11/09/2015</u>