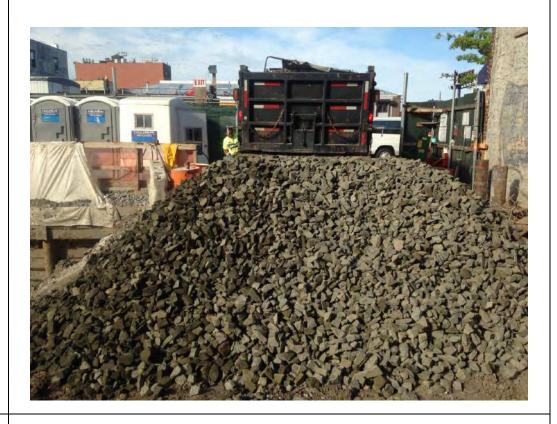

#### Photo 3 –

View of the contractor directly loading material for off-site disposal, facing north.

Photo 4 –

View of the contractor drilling piles along E. 138<sup>th</sup> Street.

Page 5 of 6 File Name: <u>Daily Field Report 11/09/2015</u>