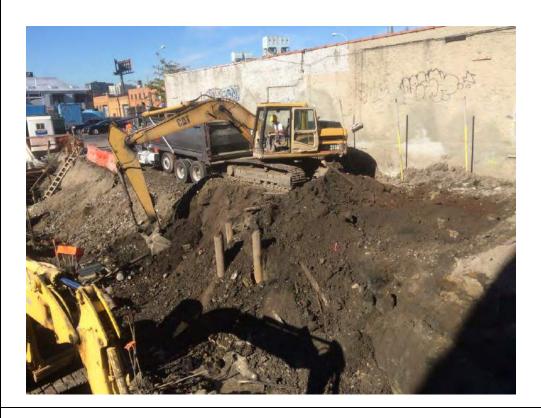

#### Photo 1 –

View of the contractor excavating in the northern portion of the Site, facing north.