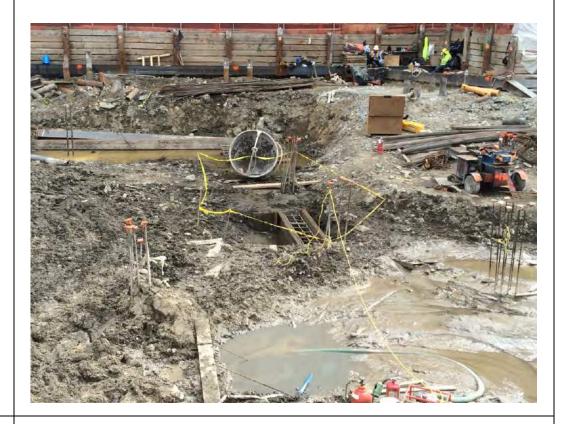

#### Photo 1 –

View of the contractor excavating in the northern portion of the Site, facing north.

#### Photo 2 –

View of the contractor applying the BioSolve ® Pinkwater vapor suppressant while excavating the petroleum-impacted soil in the northern portion of the site.

Page 4 of 6 File Name: <u>Daily Field Report 11/09/2015</u>