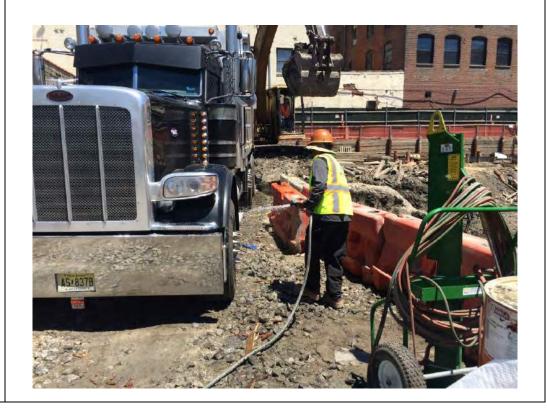

#### Photo 3 –

View of the contractor directly loading material for off-site disposal, facing north.

Photo 4 –

View of the contractor drilling piles along E. 138<sup>th</sup> Street.

Page 5 of 6 File Name: <u>Daily Field Report 11/09/2015</u>