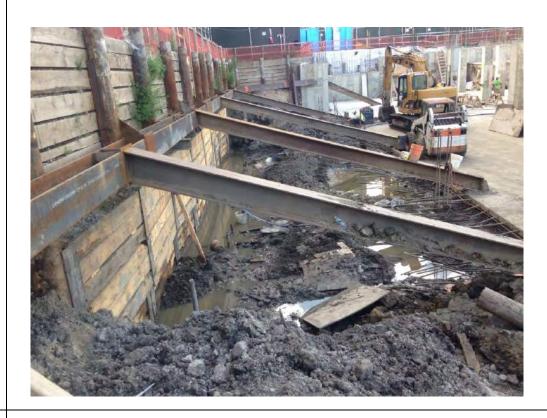

#### **Description of Work Performed:**

- -The contractor continued to install foundation piles along the eastern and E. 138<sup>th</sup> Street boundary of the Site.
- -The contractor continued applying the Oxygen Release Compound (ORC) Advanced® Pellets to the western portion of the Site. Reference the Construction Map Sketch below for the approximate ORC application extent.
- -The contractor applied the geosynthetic membrane on top of the ORC application area and applied three (3) to five (5)-inch stone on top of the membrane.