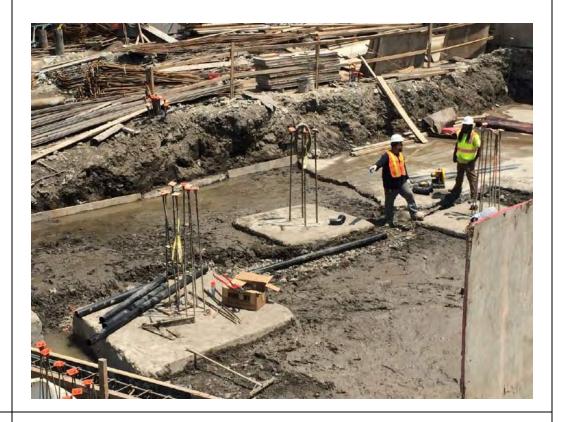

#### Photo 3 –

View of the contractor directly loading material for off-site disposal, facing north.

Photo 4 –

View of the contractor drilling piles along E. 138<sup>th</sup> Street.

Page 5 of 6 File Name: <u>Daily Field Report 11/09/2015</u>