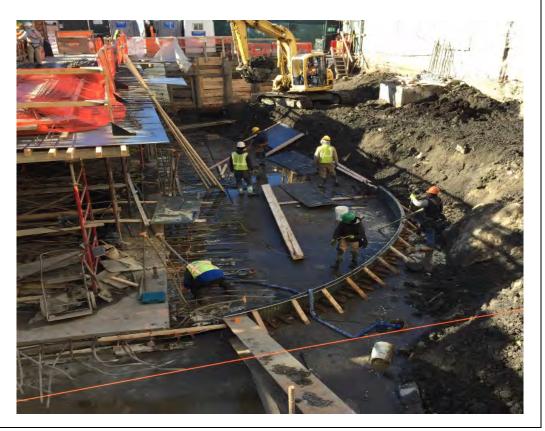

## Description of Work Performed:

- -The contractor installed foundation piles in the central portion of the Site.
- -The contractor continued to excavate in the southern corner of the site in preparation for installing a pile cap.

## Photo 1 –

View of the contractor drilling piles in the central portion of the Site, facing northwest.