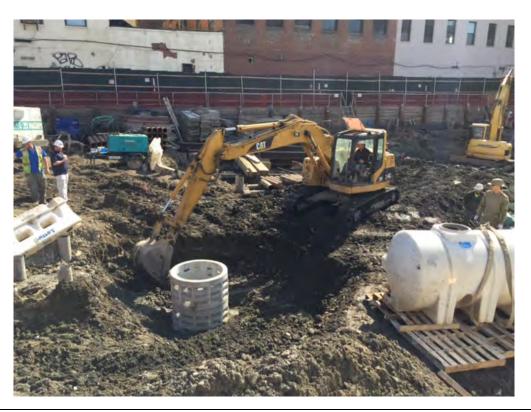

#### Photo 3 –

View of the contractor directly loading material for off-site disposal, facing north.

Photo 4 –

View of the contractor drilling piles along E. 138<sup>th</sup> Street.

Page 5 of 6 File Name: <u>Daily Field Report 11/09/2015</u>