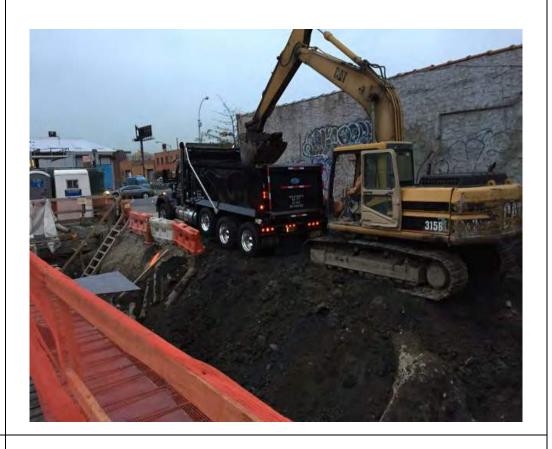

#### Photo 1 –

View of the contractor excavating in the northern portion of the Site, facing north.