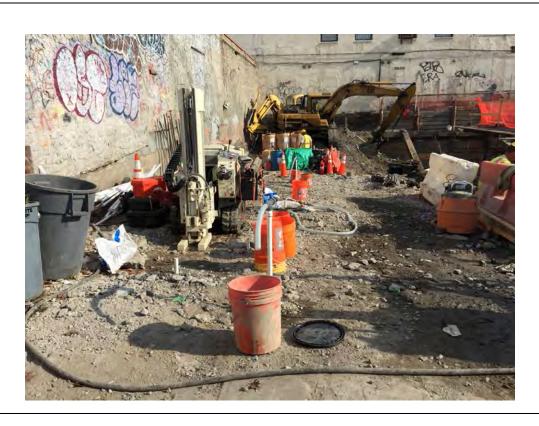

#### Photo 1 –

View of the contractor excavating in the northern portion of the Site, facing north.

#### Photo 2 –

View of the contractor applying the BioSolve ® Pinkwater vapor suppressant while excavating the petroleum-impacted soil in the northern portion of the site.

Page 4 of 6 File Name: <u>Daily Field Report 11/09/2015</u>

#### Photo 3 –

View of the contractor directly loading material for off-site disposal, facing north.

Photo 4 –

View of the contractor drilling piles along E. 138<sup>th</sup> Street.

Page 5 of 6 File Name: <u>Daily Field Report 11/09/2015</u>