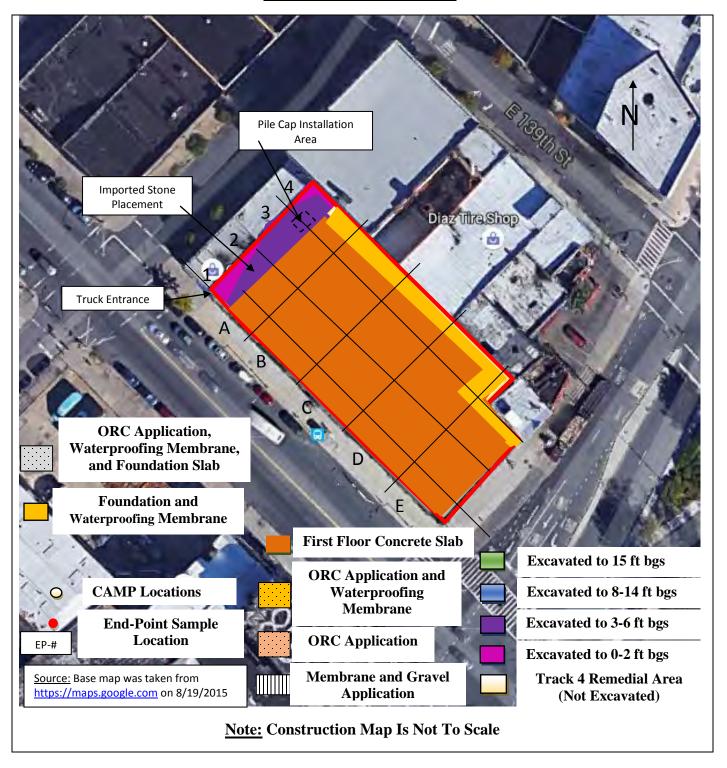

# BRINKERHOFF ENVIRONMENTAL SERVICES, INC. DAILY FIELD ACTIVITY REPORT Construction Map Sketch

Page 3 of 6 File Name: <u>Daily Field Report 11/09/2015</u>

#### Samples Collected:

-Brinkerhoff collected three (3) Endpoint Samples (EP-14, EP-15, and EP-16) in the central portion of the Site. The samples were submitted to the laboratory for full Target Compound List (TCL)/ Target Analyte List (TAL) analyses. Reference the Construction Map Sketch below for approximate Endpoint Sample locations.