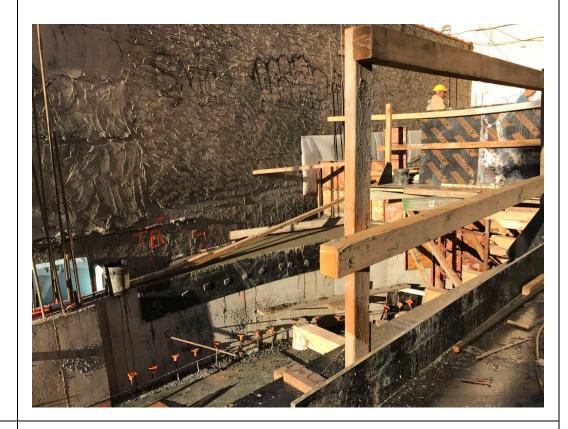

## Photo 1 –

View of the entire site, facing east.

Photo 2 –

View of the contractor installing formwork for a pile cap along the eastern boundary of the site, facing northeast.

Page 4 of 4 File Name: <u>Daily Field Report 12/22/2015</u>