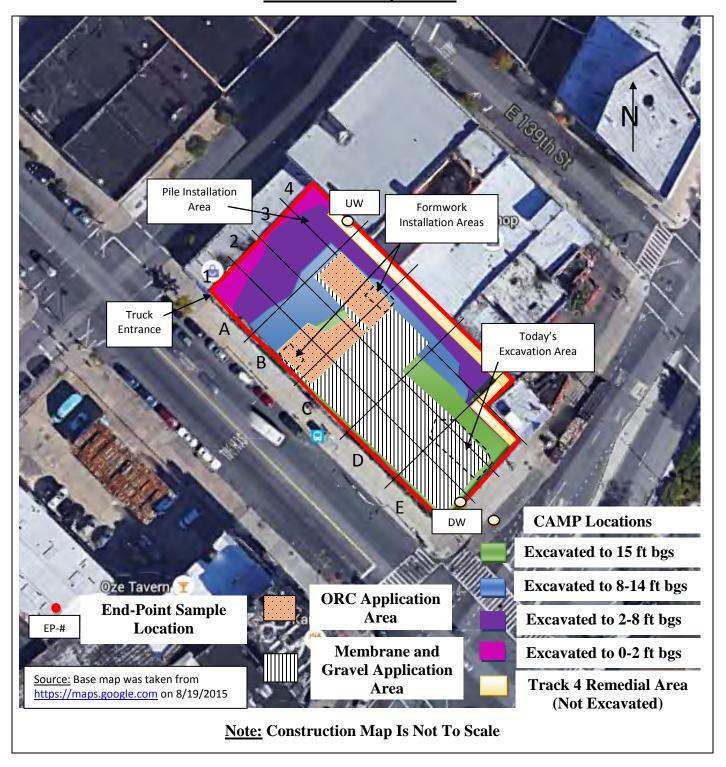

#### Samples Collected:

-Brinkerhoff collected three (3) Endpoint Samples (EP-14, EP-15, and EP-16) in the central portion of the Site. The samples were submitted to the laboratory for full Target Compound List (TCL)/ Target Analyte List (TAL) analyses. Reference the Construction Map Sketch below for approximate Endpoint Sample locations.

# BRINKERHOFF ENVIRONMENTAL SERVICES, INC. DAILY FIELD ACTIVITY REPORT Construction Map Sketch

Page 3 of 6 File Name: <u>Daily Field Report 11/09/2015</u>