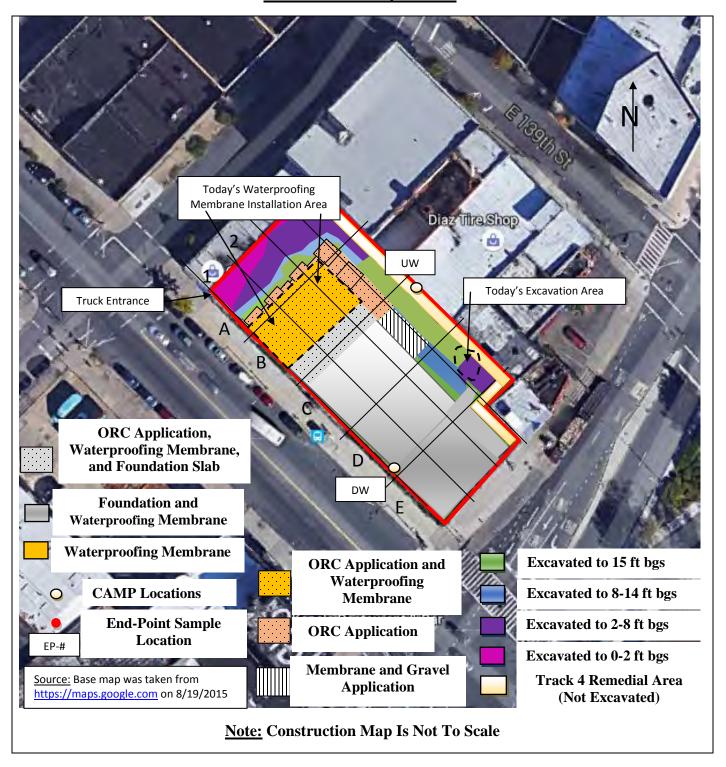

#### Samples Collected:

-Brinkerhoff collected three (3) Endpoint Samples (EP-14, EP-15, and EP-16) in the central portion of the Site. The samples were submitted to the laboratory for full Target Compound List (TCL)/ Target Analyte List (TAL) analyses. Reference the Construction Map Sketch below for approximate Endpoint Sample locations.

#### Description of Work Performed:

- -The contractor excavated soil in the central portion of the Site to approximately thirteen (13) feet below grade surface (bgs).
- -The contractor continued to install foundation piles along the eastern boundary of the Site.
- -The contractor continued applying the Oxygen Release Compound (ORC) Advanced® Pellets to the western portion of the Site. Reference the Construction Map Sketch below for the approximate ORC application extent.

#### **Description of Work Performed:**

- -The contractor continued to install foundation piles along the eastern and E. 138<sup>th</sup> Street boundary of the Site.
- -The contractor continued applying the Oxygen Release Compound (ORC) Advanced® Pellets to the western portion of the Site. Reference the Construction Map Sketch below for the approximate ORC application extent.
- -The contractor applied the geosynthetic membrane on top of the ORC application area and applied three (3) to five (5)-inch stone on top of the membrane.