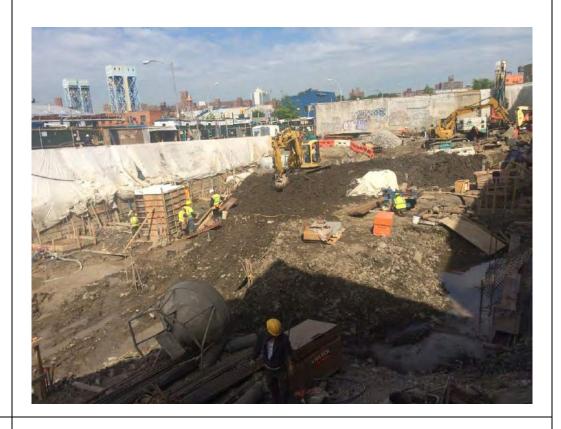

#### Photo 1 –

View of the contractor excavating in the northern portion of the Site, facing north.

#### Photo 2 –

View of the contractor applying the BioSolve ® Pinkwater vapor suppressant while excavating the petroleum-impacted soil in the northern portion of the site.

Page 4 of 6 File Name: <u>Daily Field Report 11/09/2015</u>

#### Photo 3 –

View of the contractor directly loading material for off-site disposal, facing north.

Photo 4 –

View of the contractor drilling piles along E. 138<sup>th</sup> Street.

Page 5 of 6 File Name: <u>Daily Field Report 11/09/2015</u>

Photo 5 –

View of the contractor cleaning a disposal truck with water prior to exiting the site.

Photo 6 –

View of the Site, facing west.

Page 6 of 6 File Name: <u>Daily Field Report 11/09/2015</u>

Field Representative(s): Monica Norton