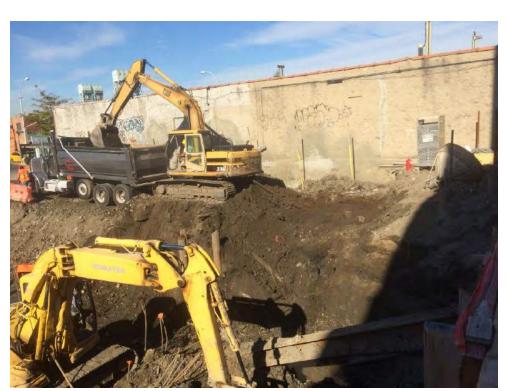

#### Photo 3 –

View of the contractor directly loading material for off-site disposal, facing north.

Photo 4 –

View of the contractor drilling piles along E. 138<sup>th</sup> Street.

Page 5 of 6 File Name: <u>Daily Field Report 11/09/2015</u>