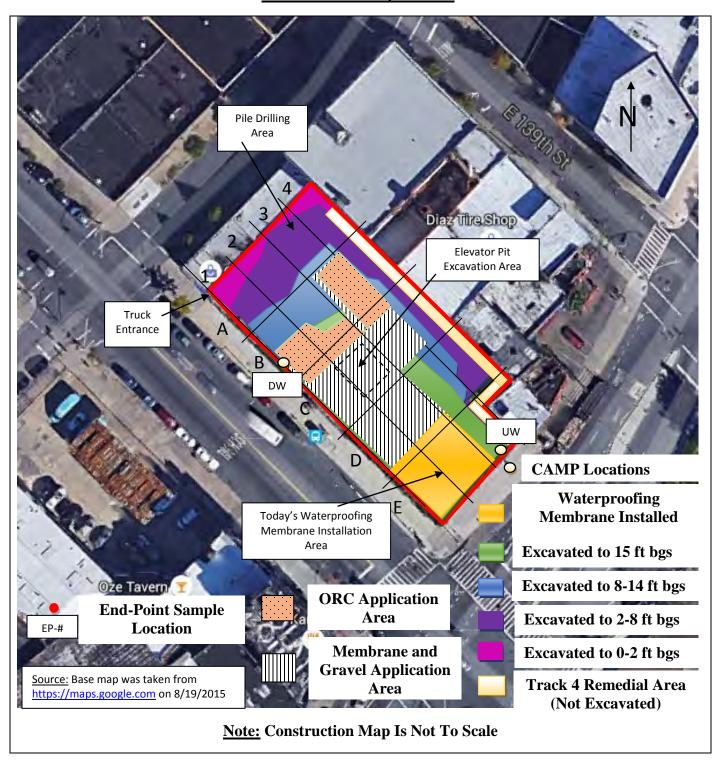

#### Samples Collected:

-Brinkerhoff collected three (3) Endpoint Samples (EP-14, EP-15, and EP-16) in the central portion of the Site. The samples were submitted to the laboratory for full Target Compound List (TCL)/ Target Analyte List (TAL) analyses. Reference the Construction Map Sketch below for approximate Endpoint Sample locations.

#### Description of Work Performed:

- -The contractor excavated soil in the central portion of the Site to approximately thirteen (13) feet below grade surface (bgs).
- -The contractor continued to install foundation piles along the eastern boundary of the Site.
- -The contractor continued applying the Oxygen Release Compound (ORC) Advanced® Pellets to the western portion of the Site. Reference the Construction Map Sketch below for the approximate ORC application extent.

#### **Description of Work Performed:**

- -The contractor continued to install foundation piles along the eastern and E. 138<sup>th</sup> Street boundary of the Site.
- -The contractor continued applying the Oxygen Release Compound (ORC) Advanced® Pellets to the western portion of the Site. Reference the Construction Map Sketch below for the approximate ORC application extent.
- -The contractor applied the geosynthetic membrane on top of the ORC application area and applied three (3) to five (5)-inch stone on top of the membrane.