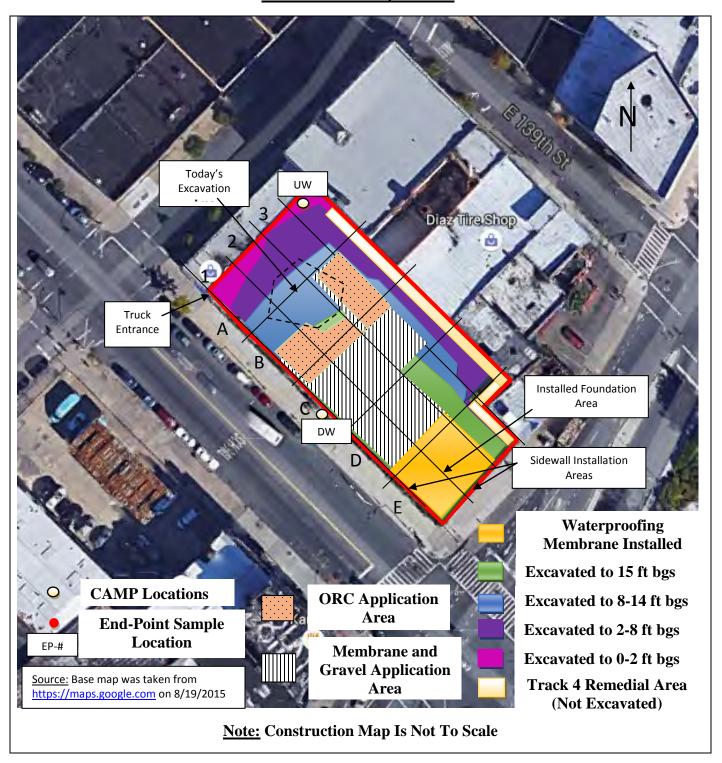

#### Samples Collected:

-Brinkerhoff collected three (3) Endpoint Samples (EP-14, EP-15, and EP-16) in the central portion of the Site. The samples were submitted to the laboratory for full Target Compound List (TCL)/ Target Analyte List (TAL) analyses. Reference the Construction Map Sketch below for approximate Endpoint Sample locations.

# BRINKERHOFF ENVIRONMENTAL SERVICES, INC. DAILY FIELD ACTIVITY REPORT Construction Map Sketch

Page 3 of 6 File Name: <u>Daily Field Report 11/09/2015</u>