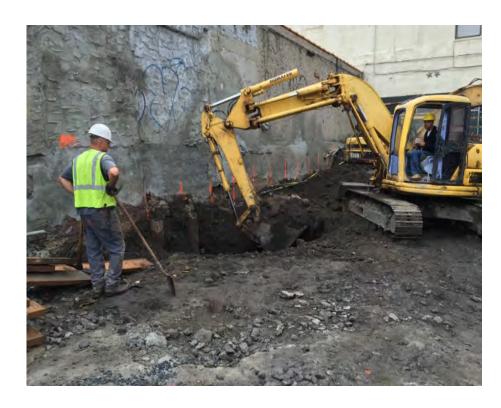

#### **Description of Work Performed:**

- -The contractor continued to install foundation piles along the E. 138<sup>th</sup> Street boundary of the Site.
- -The contractor excavated along the northern boundary of the Site between approximately six (6) and eight (8) feet below grade surface (bgs).
- -The contractor excavated in the southern corner of the site in preparation for installing a pile cap.

## Photo 3 -

View of the contractor excavating in the southern corner of the Site in preparation for installing a pile cap, facing southwest.

Photo 4 –

View of the entire Site, facing north.

Page 5 of 5 File Name: <u>Daily Field Report 12/14/2015</u>