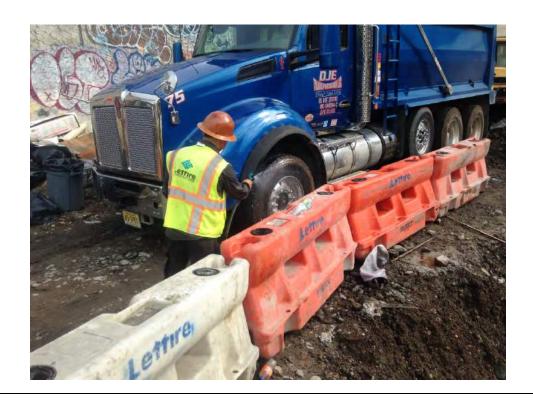

#### Photo 3 –

View of the contractor directly loading material for off-site disposal, facing north.

Photo 4 –

View of the contractor drilling piles along E. 138<sup>th</sup> Street.

Page 5 of 6 File Name: <u>Daily Field Report 11/09/2015</u>