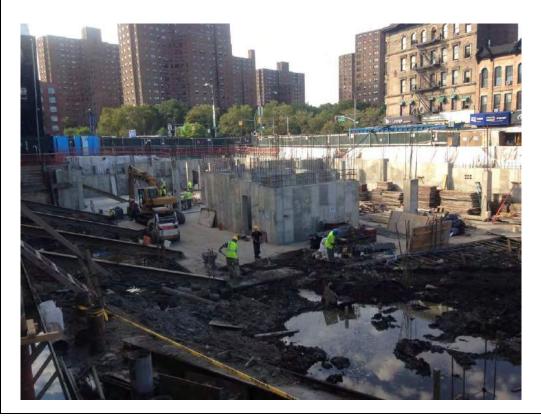

## Photo 1 –

View of the entire site, facing east.

Photo 2 –

View of the contractor installing formwork for a pile cap along the eastern boundary of the site, facing northeast.

Page 4 of 4 File Name: <u>Daily Field Report 12/22/2015</u>