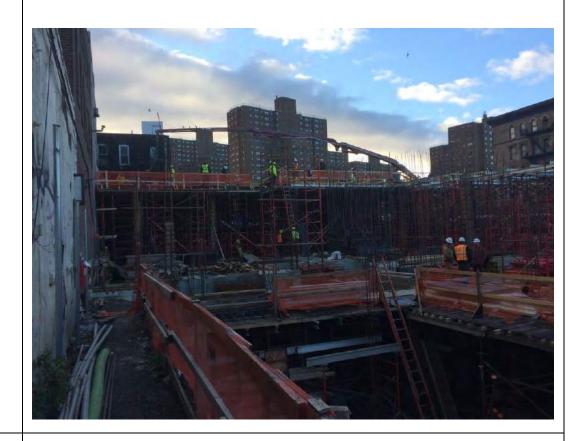

#### Photo 3 –

View of the contractor directly loading material for off-site disposal, facing north.

Photo 4 –

View of the contractor drilling piles along E. 138<sup>th</sup> Street.

Page 5 of 6 File Name: <u>Daily Field Report 11/09/2015</u>

Photo 5 –

View of the contractor cleaning a disposal truck with water prior to exiting the site.

Photo 6 –

View of the Site, facing west.

Page 6 of 6 File Name: <u>Daily Field Report 11/09/2015</u>

Field Representative(s): Monica Norton