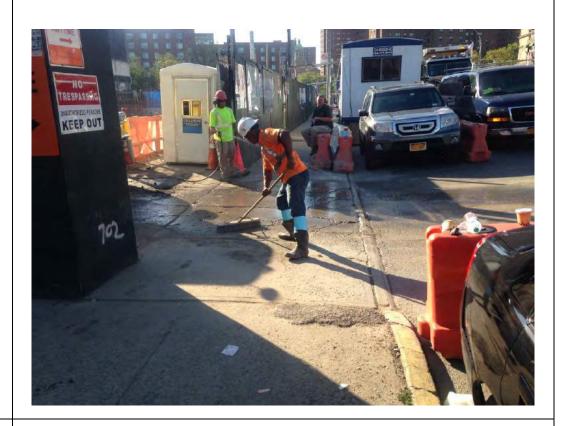

#### Photo 5 –

View of the contractor cleaning a disposal truck with water prior to exiting the site.

Photo 6 -

View of the excavation area at the end of the day.

Page 6 of 6 File Name: <u>Daily Field Report 11/06/2015</u>

Photo 5 –

View of the contractor cleaning a disposal truck with water prior to exiting the site.

Photo 6 –

View of the Site, facing west.

Page 6 of 6 File Name: <u>Daily Field Report 11/09/2015</u>

Field Representative(s): Monica Norton