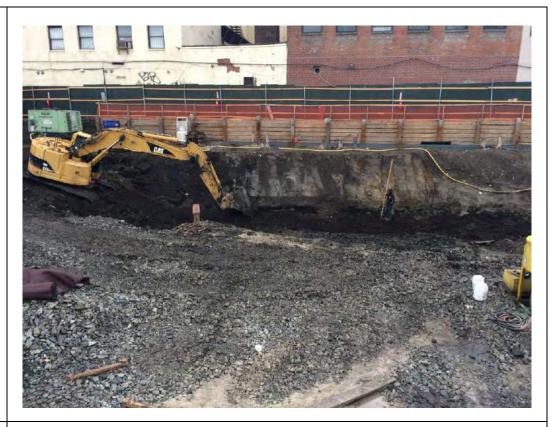

#### Photo 1 –

View of the contractor excavating in the northern portion of the Site, facing north.

#### Photo 2 –

View of the contractor applying the BioSolve ® Pinkwater vapor suppressant while excavating the petroleum-impacted soil in the northern portion of the site.

Page 4 of 6 File Name: <u>Daily Field Report 11/09/2015</u>