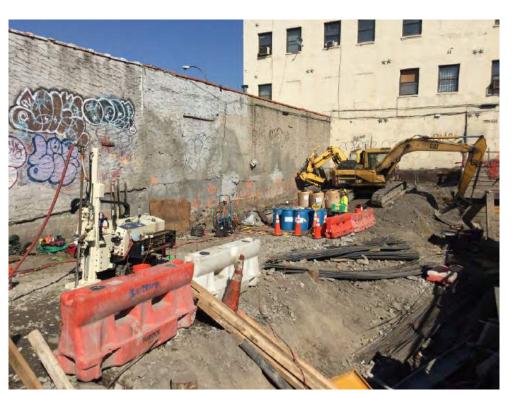

#### Photo 3 –

View of the contractor directly loading material for off-site disposal, facing north.

Photo 4 –

View of the contractor drilling piles along E. 138<sup>th</sup> Street.

Page 5 of 6 File Name: <u>Daily Field Report 11/09/2015</u>

Photo 5 –

View of the contractor cleaning a disposal truck with water prior to exiting the site.

Photo 6 –

View of the Site, facing west.

Page 6 of 6 File Name: <u>Daily Field Report 11/09/2015</u>

Field Representative(s): Monica Norton