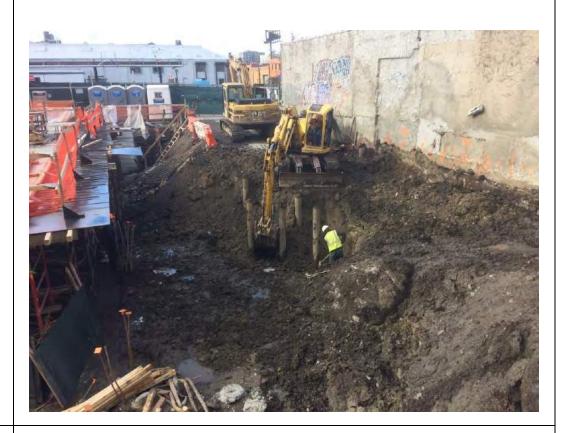

#### Photo 5 –

View of the contractor cleaning a disposal truck with water prior to exiting the site.

Photo 6 -

View of the excavation area at the end of the day.

Page 6 of 6 File Name: <u>Daily Field Report 11/06/2015</u>