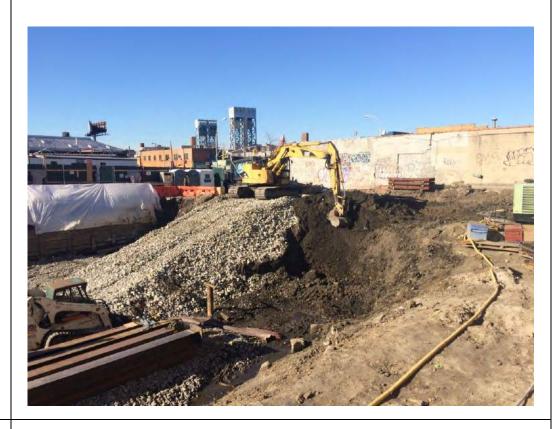

#### Photo 1 –

View of the contractor excavating in the northern portion of the Site, facing north.