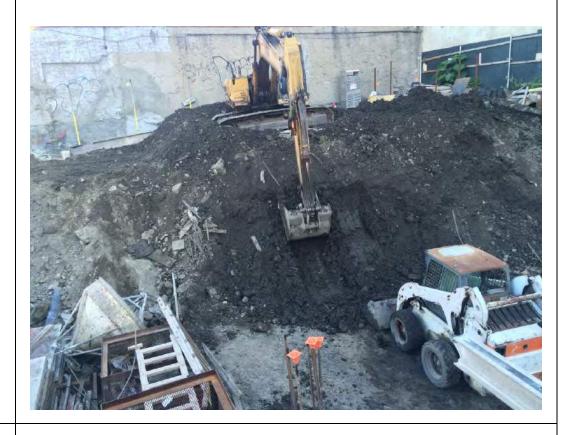

#### Photo 1 –

View of the contractor excavating in the northern portion of the Site, facing north.