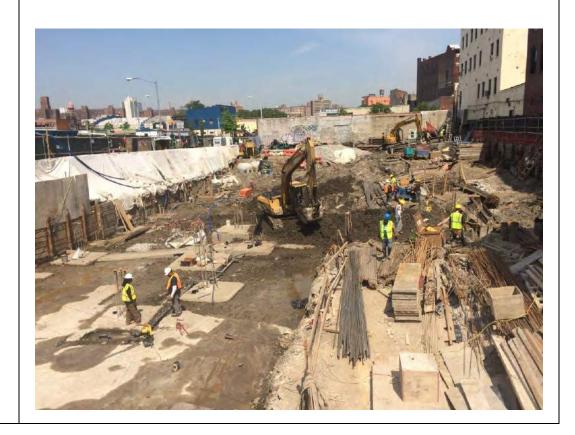

#### Photo 1 –

View of the contractor excavating in the northern portion of the Site, facing north.

#### Photo 3 –

View of the contractor directly loading material for off-site disposal, facing north.

Photo 4 –

View of the contractor drilling piles along E. 138<sup>th</sup> Street.

Page 5 of 6 File Name: <u>Daily Field Report 11/09/2015</u>