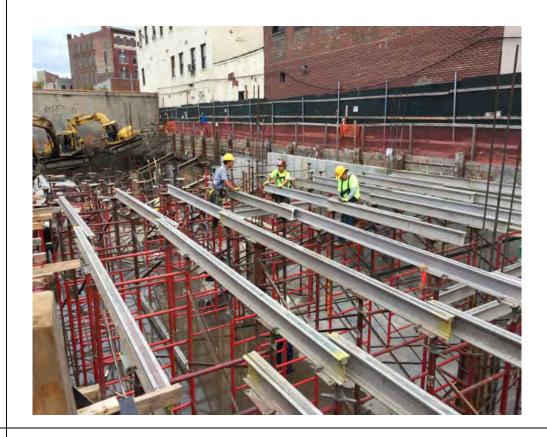

| since co  | puntersia | ned mar | nifests ha | ve vet t   | o been re | eceived |         |

Page 2 of 5

File Name: Daily Field Report 10/04/2016

# BRINKERHOFF ENVIRONMENTAL SERVICES, INC. DAILY FIELD ACTIVITY REPORT Construction Map Sketch



Page 3 of 5 File Name: <u>Daily Field Report 10/04/2</u>016

# BRINKERHOFF ENVIRONMENTAL SERVICES, INC. DAILY FIELD ACTIVITY REPORT Photographs of Work Performed:

### Photo 1 –

View of the contractor installing formwork and rebar along the southern wall, facing south.



Photo 2 -

View of the underpinning installation along the western boundary of the site, facing north.



Page 4 of 5 File Name: <u>Daily Field Report 10/04/2016</u>

### Photo 3 -

View of the formwork installation in the northeast portion of the site, facing north.



### Photo 4 –

View of the contractor directly loading soil for off-site disposal to Clean Earth of Carteret Facility in Carteret, New Jersey, facing north.



Page 5 of 5 File Name: <u>Daily Field Report 10/04/2016</u>

Field Representative(s): Monica Norton

Client: East 138th Street LLC

| WEATHER | Snow       | Rain  | Overcast |   | Partly<br>Cloudy | Bright<br>Sun | Х |
|---------|------------|-------|----------|---|------------------|---------------|---|
| TEMP.   | 0 TO 32    | 32-50 | 50-70    | Х | 70-85            | >85           |   |
| WIND    | NW 0-5 mpł | า     |          |   |                  |               |   |

| NYSDEC      | C203057 | OER E-Number: | E-227 | Date: | 10/10/2016 |
|-------------|---------|---------------|-------|-------|------------|
| Project No: |