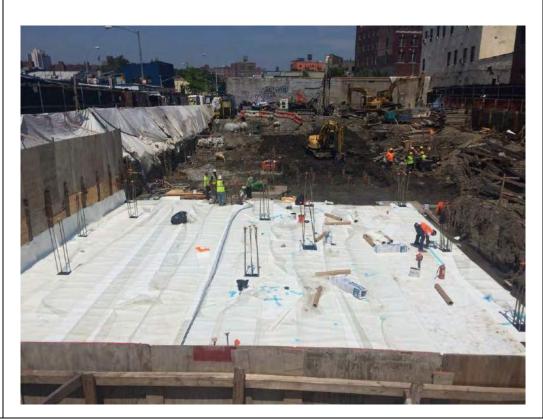

#### Photo 3 –

View of the contractor directly loading material for off-site disposal, facing north.

Photo 4 –

View of the contractor drilling piles along E. 138<sup>th</sup> Street.

Page 5 of 6 File Name: <u>Daily Field Report 11/09/2015</u>

Photo 5 –

View of the contractor cleaning a disposal truck with water prior to exiting the site.

Photo 6 –

View of the Site, facing west.

Page 6 of 6 File Name: <u>Daily Field Report 11/09/2015</u>

Field Representative(s): Monica Norton