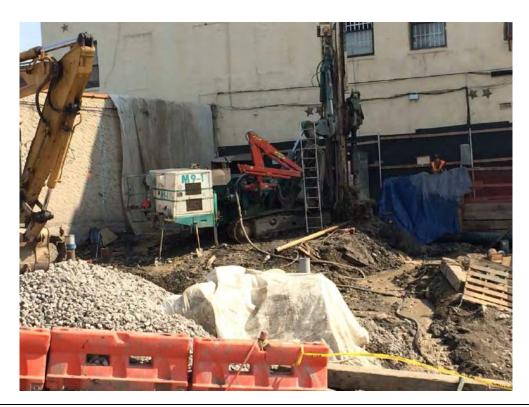

#### Photo 3 –

View of the contractor directly loading material for off-site disposal, facing north.

Photo 4 –

View of the contractor drilling piles along E. 138<sup>th</sup> Street.

Page 5 of 6 File Name: <u>Daily Field Report 11/09/2015</u>