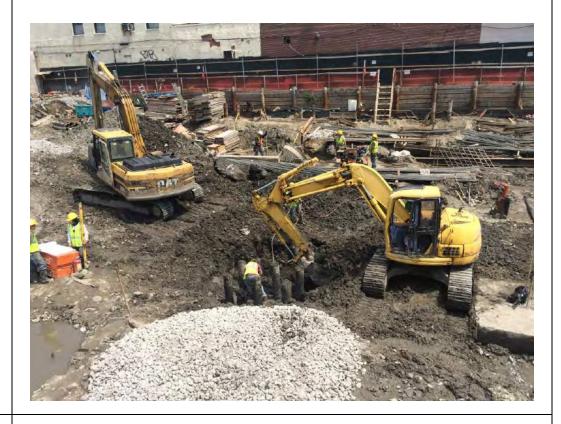

#### Photo 3 –

View of the contractor directly loading material for off-site disposal, facing north.

Photo 4 –

View of the contractor drilling piles along E. 138<sup>th</sup> Street.

Page 5 of 6 File Name: <u>Daily Field Report 11/09/2015</u>