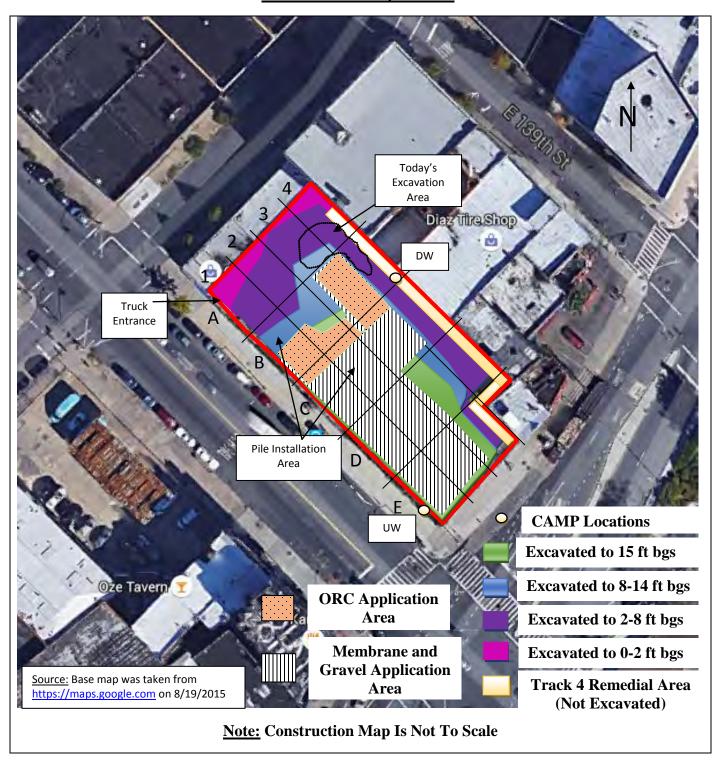

#### Samples Collected:

-Brinkerhoff collected three (3) Endpoint Samples (EP-14, EP-15, and EP-16) in the central portion of the Site. The samples were submitted to the laboratory for full Target Compound List (TCL)/ Target Analyte List (TAL) analyses. Reference the Construction Map Sketch below for approximate Endpoint Sample locations.

# BRINKERHOFF ENVIRONMENTAL SERVICES, INC. DAILY FIELD ACTIVITY REPORT Construction Map Sketch

Page 3 of 6 File Name: <u>Daily Field Report 11/09/2015</u>