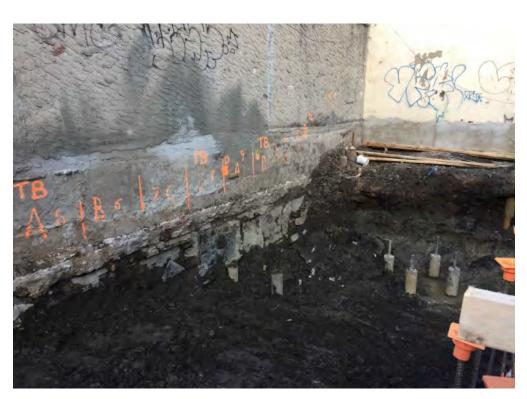

#### **Description of Work Performed:**

- -The contractor continued to install foundation piles along the eastern and E. 138<sup>th</sup> Street boundaries of the Site.
- -The contractor continued to excavate in the northern portion of the Site between approximately four (4) and thirteen (13) feet below grade surface (bgs).
- -The contractor continued to apply the Oxygen Release Compound (ORC) Advanced® Pellets within the western portion of the Site. Reference the Construction Map Sketch below for the approximate ORC application extent.
- -The contractor applied the geosynthetic membrane on top of the ORC application area and applied three (3) to five (5)-inch stone on top of the membrane.
- -The contractor directly loaded two (2) trucks for off-site disposal to Clean Earth of Carteret in Carteret, New Jersey.

#### Photo 3 –

View of the contractor excavating in the northern portion of the Site, facing west.

Photo 4 -

View of the contractor directly loading material for off-site disposal, facing north.

Page 5 of 6 File Name: <u>Daily Field Report 11/17/2015</u>