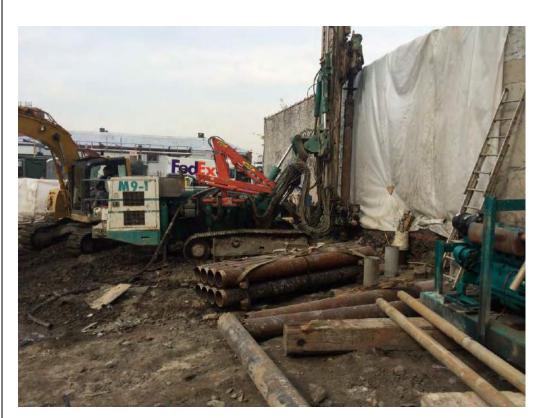

#### Photo 3 –

View of the contractor directly loading material for off-site disposal, facing north.

Photo 4 –

View of the contractor drilling piles along E. 138<sup>th</sup> Street.

Page 5 of 6 File Name: <u>Daily Field Report 11/09/2015</u>