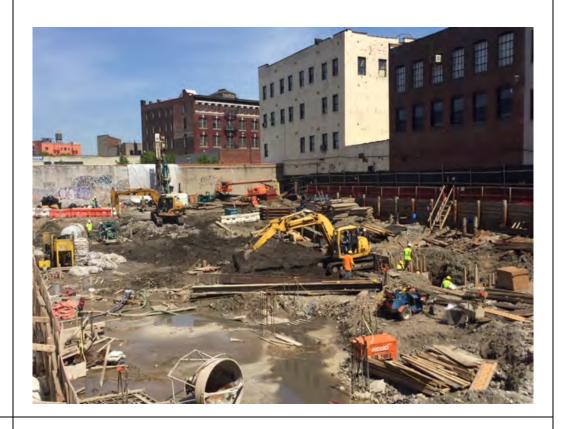

#### **Description of Work Performed:**

- -The contractor excavated soil in the northern portion of the Site between approximately two (2) and ten (10) feet below grade surface (bgs).
- -The contractor continued to install foundation piles along the 138<sup>th</sup> Street boundary.
- -The contractor directly loaded three (3) trucks for off-site disposal to Clean Earth of Carteret in Carteret, New Jersey.

#### Photo 1 –

View of the contractor excavating in the northern portion of the Site, facing north.