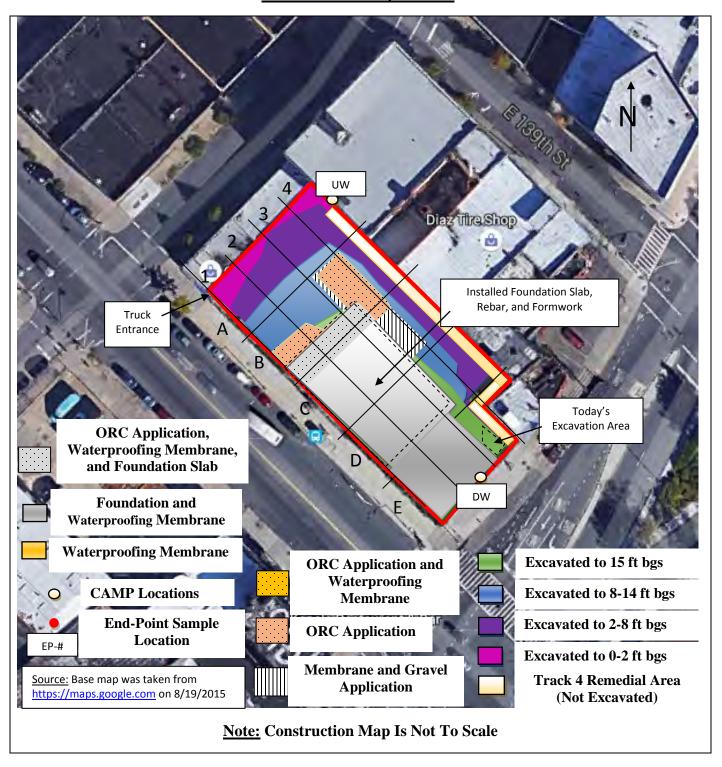

# BRINKERHOFF ENVIRONMENTAL SERVICES, INC. DAILY FIELD ACTIVITY REPORT Construction Map Sketch

Page 3 of 6 File Name: <u>Daily Field Report 11/09/2015</u>