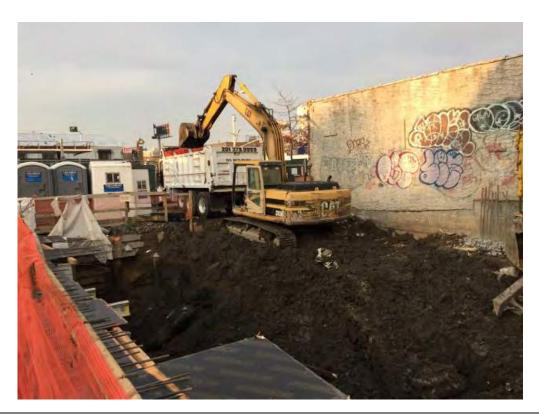

#### Photo 3 –

View of the contractor directly loading material for off-site disposal, facing north.

Photo 4 –

View of the contractor drilling piles along E. 138<sup>th</sup> Street.

Page 5 of 6 File Name: <u>Daily Field Report 11/09/2015</u>

Photo 5 –

View of the contractor cleaning a disposal truck with water prior to exiting the site.

Photo 6 –

View of the Site, facing west.

Page 6 of 6 File Name: <u>Daily Field Report 11/09/2015</u>

Field Representative(s): Monica Norton