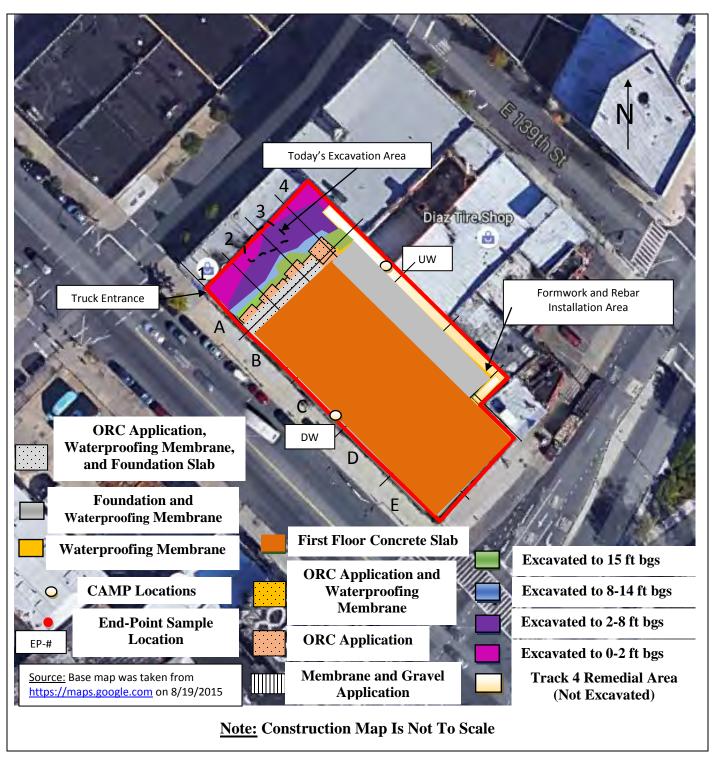

#### Samples Collected:

-Brinkerhoff collected three (3) Endpoint Samples (EP-14, EP-15, and EP-16) in the central portion of the Site. The samples were submitted to the laboratory for full Target Compound List (TCL)/ Target Analyte List (TAL) analyses. Reference the Construction Map Sketch below for approximate Endpoint Sample locations.

# BRINKERHOFF ENVIRONMENTAL SERVICES, INC. DAILY FIELD ACTIVITY REPORT Construction Map Sketch

Page 3 of 6 File Name: <u>Daily Field Report 11/09/2015</u>

#### Description of Work Performed:

- -The contractor excavated soil in the central portion of the Site to approximately thirteen (13) feet below grade surface (bgs).
- -The contractor continued to install foundation piles along the eastern boundary of the Site.
- -The contractor continued applying the Oxygen Release Compound (ORC) Advanced® Pellets to the western portion of the Site. Reference the Construction Map Sketch below for the approximate ORC application extent.

#### Samples Collected:

-Brinkerhoff collected one (1) Endpoint Sample (EP- 17) in the western portion of the Site. The sample was submitted to the laboratory for full Target Compound List (TCL)/ Target Analyte List (TAL) analyses. Reference the Construction Map Sketch below for approximate Endpoint Sample location.

#### Samples Collected:

-Brinkerhoff collected one (1) Endpoint Sample (EP-18) in the eastern corner of the Site. The sample was submitted to the laboratory for TCL VOCs, SVOCS, Pesticides, PCBs, TAL Metals, and Hex/Tri Chromium analyses. Reference the Construction Map Sketch below for the approximate Endpoint Sample location.