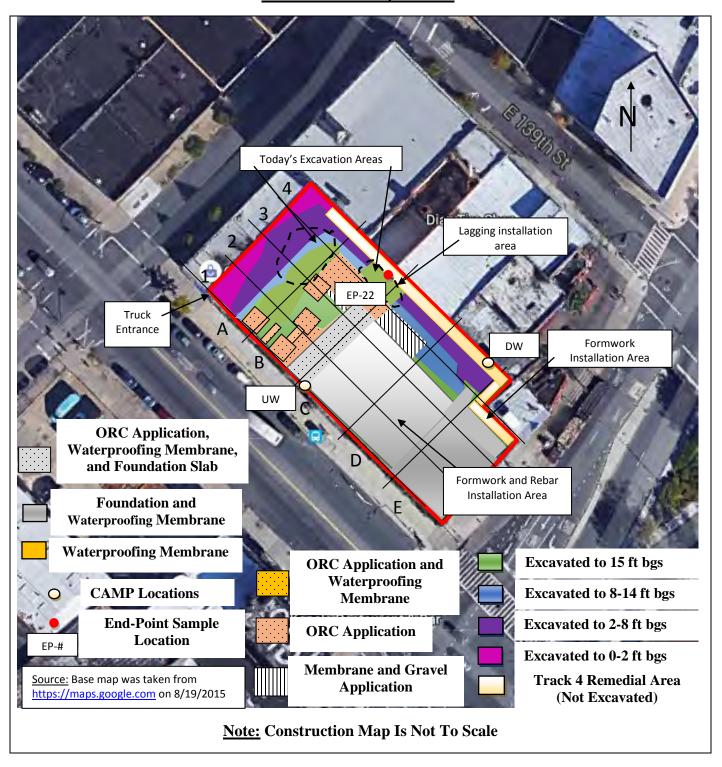

#### Samples Collected:

-Brinkerhoff collected three (3) Endpoint Samples (EP-14, EP-15, and EP-16) in the central portion of the Site. The samples were submitted to the laboratory for full Target Compound List (TCL)/ Target Analyte List (TAL) analyses. Reference the Construction Map Sketch below for approximate Endpoint Sample locations.

# BRINKERHOFF ENVIRONMENTAL SERVICES, INC. DAILY FIELD ACTIVITY REPORT Construction Map Sketch

Page 3 of 6 File Name: <u>Daily Field Report 11/09/2015</u>