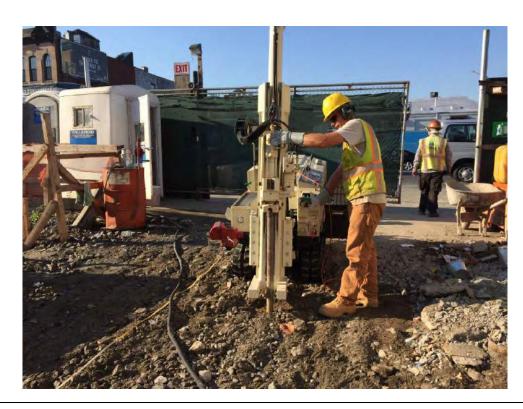

#### Photo 3 –

View of the contractor directly loading material for off-site disposal, facing north.

Photo 4 –

View of the contractor drilling piles along E. 138<sup>th</sup> Street.

Page 5 of 6 File Name: <u>Daily Field Report 11/09/2015</u>