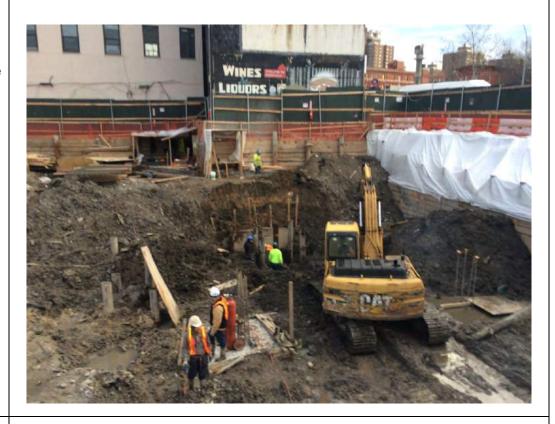

#### Photo 3 –

View of the contractor directly loading material for off-site disposal, facing north.

Photo 4 –

View of the contractor drilling piles along E. 138<sup>th</sup> Street.

Page 5 of 6 File Name: <u>Daily Field Report 11/09/2015</u>