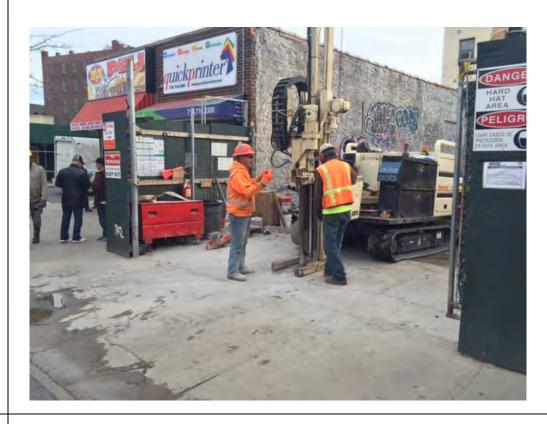

#### Photo 3 –

View of the contractor directly loading material for off-site disposal, facing north.

Photo 4 –

View of the contractor drilling piles along E. 138<sup>th</sup> Street.

Page 5 of 6 File Name: <u>Daily Field Report 11/09/2015</u>