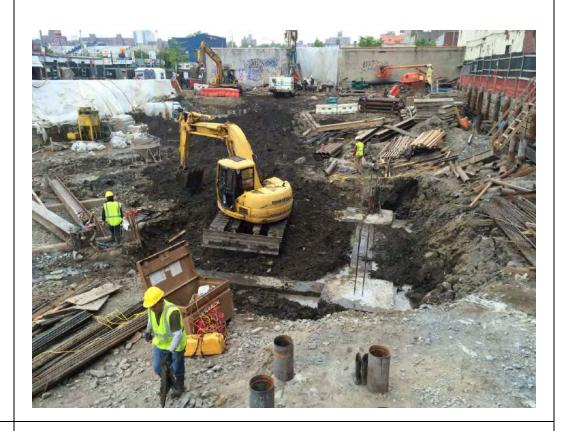

#### Photo 1 –

View of the contractor excavating in the central portion of the Site, facing northeast.

#### Photo 3 -

View of the contractor drilling piles along the eastern boundary of the Site, facing northeast.