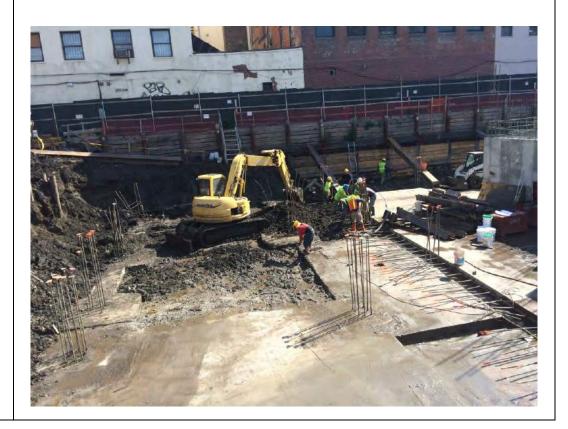

#### Photo 1 –

View of the contractor excavating in the northern portion of the Site, facing north.

#### Photo 2 –

View of the contractor applying the BioSolve ® Pinkwater vapor suppressant while excavating the petroleum-impacted soil in the northern portion of the site.

Page 4 of 6 File Name: <u>Daily Field Report 11/09/2015</u>

#### Photo 3 –

View of the contractor directly loading material for off-site disposal, facing north.

Photo 4 –

View of the contractor drilling piles along E. 138<sup>th</sup> Street.

Page 5 of 6 File Name: <u>Daily Field Report 11/09/2015</u>