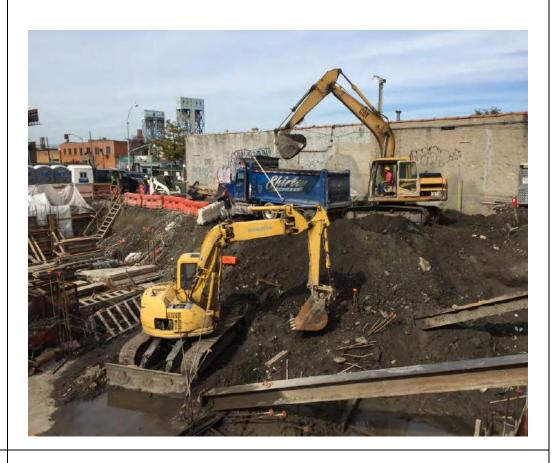

#### Photo 1 –

View of the contractor excavating in the northern portion of the Site, facing north.

#### Photo 2 –

View of the contractor applying the BioSolve ® Pinkwater vapor suppressant while excavating the petroleum-impacted soil in the northern portion of the site.

Page 4 of 6 File Name: <u>Daily Field Report 11/09/2015</u>

#### Photo 3 –

View of the contractor directly loading material for off-site disposal, facing north.

Photo 4 –

View of the contractor drilling piles along E. 138<sup>th</sup> Street.

Page 5 of 6 File Name: <u>Daily Field Report 11/09/2015</u>