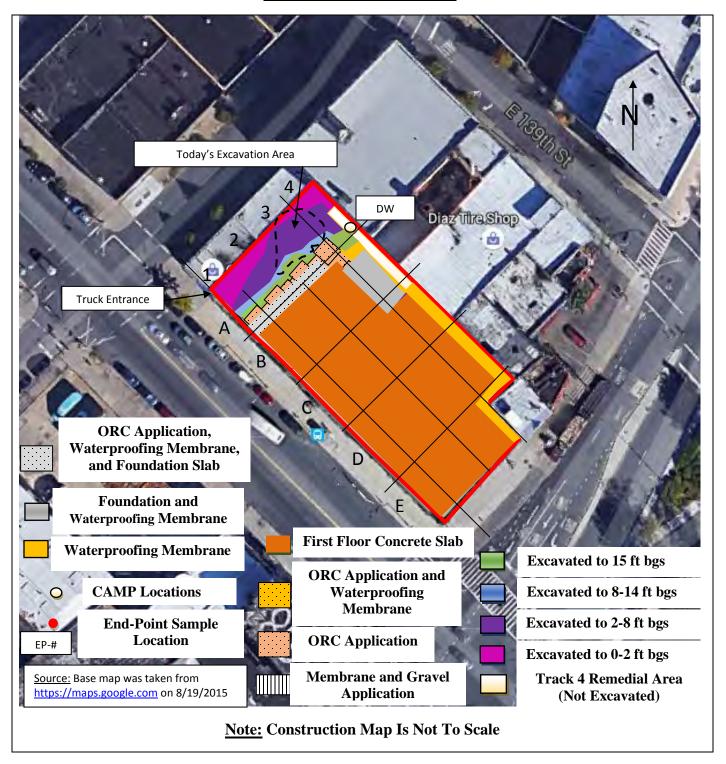

#### Samples Collected:

-Brinkerhoff collected three (3) Endpoint Samples (EP-14, EP-15, and EP-16) in the central portion of the Site. The samples were submitted to the laboratory for full Target Compound List (TCL)/ Target Analyte List (TAL) analyses. Reference the Construction Map Sketch below for approximate Endpoint Sample locations.

# BRINKERHOFF ENVIRONMENTAL SERVICES, INC. DAILY FIELD ACTIVITY REPORT Construction Map Sketch

Page 3 of 6 File Name: <u>Daily Field Report 11/09/2015</u>