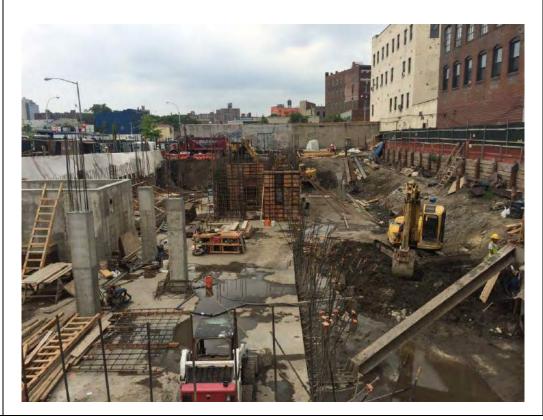

Photo 5 –

View of the contractor cleaning a disposal truck with water prior to exiting the site.

Photo 6 –

View of the Site, facing west.

Page 6 of 6 File Name: <u>Daily Field Report 11/09/2015</u>

Field Representative(s): Monica Norton