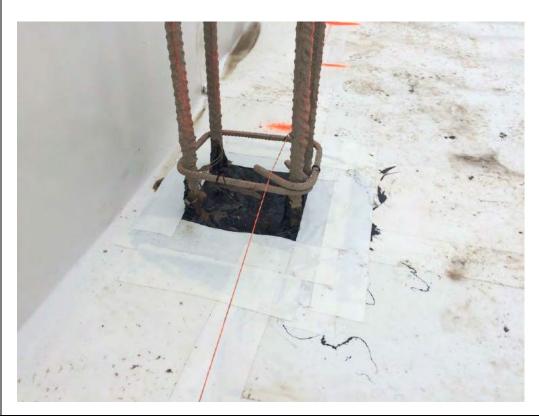

## Photo 1 –

View of the entire site, facing east.

Photo 2 –

View of the contractor installing formwork for a pile cap along the eastern boundary of the site, facing northeast.

Page 4 of 4 File Name: <u>Daily Field Report 12/22/2015</u>