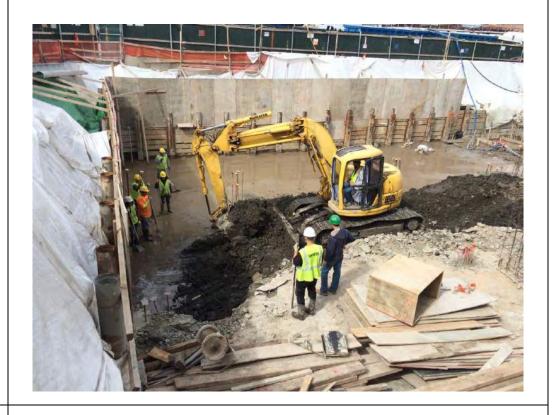

#### Photo 1 –

View of the contractor excavating in the central portion of the Site, facing northeast.

#### Photo 3 -

View of the contractor drilling piles along the eastern boundary of the Site, facing northeast.

#### Photo 4 -

View of the contractor manually applying the ORC Advanced®
Pellets at the base of excavation in the central portion of the Site.

Page 5 of 6 File Name: <u>Daily Field Report 11/12/2015</u>