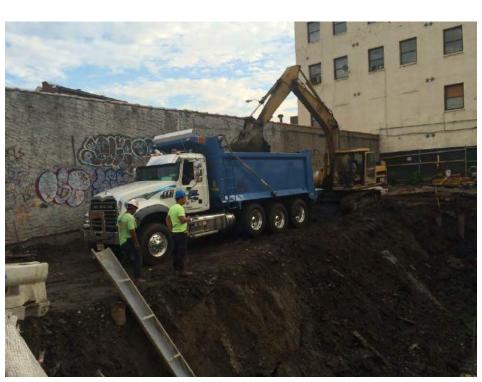

#### Photo 3 –

View of the contractor directly loading material for off-site disposal, facing north.

Photo 4 –

View of the contractor drilling piles along E. 138<sup>th</sup> Street.

Page 5 of 6 File Name: <u>Daily Field Report 11/09/2015</u>

Photo 5 –

View of the contractor cleaning a disposal truck with water prior to exiting the site.

Photo 6 –

View of the Site, facing west.

Page 6 of 6 File Name: <u>Daily Field Report 11/09/2015</u>

Field Representative(s): Monica Norton