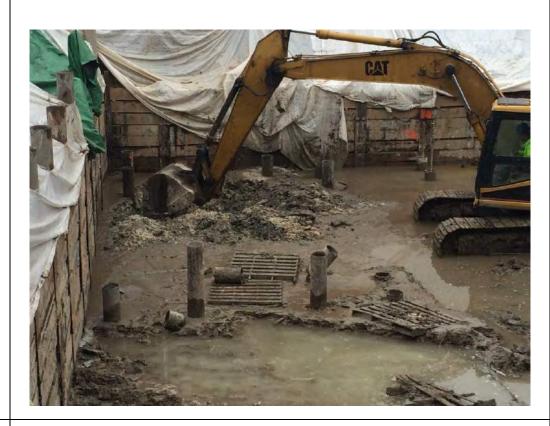

#### Photo 1 –

View of the contractor excavating in the northern portion of the Site, facing north.

#### Photo 2 –

View of the contractor applying the BioSolve ® Pinkwater vapor suppressant while excavating the petroleum-impacted soil in the northern portion of the site.

Page 4 of 6 File Name: <u>Daily Field Report 11/09/2015</u>