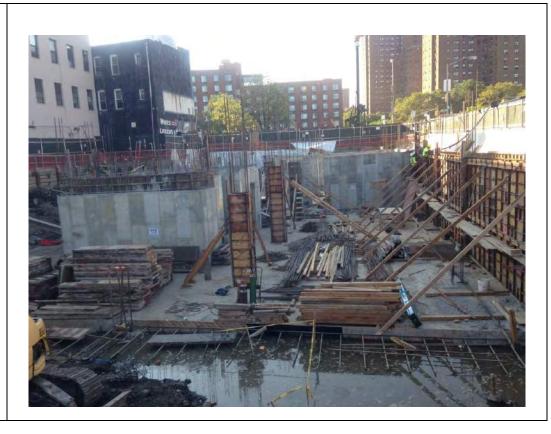

Photo 5 –

View of the Site, facing north.

Page 6 of 6 File Name: <u>Daily Field Report 11/12/2015</u>

Field Representative(s): Monica Norton

Client: East 138th Street LLC

| WEATHER | Snow    |              | Rain  |  | Overcast |   | Partly<br>Cloudy |  | Bright<br>Sun | Х |
|---------|---------|--------------|-------|--|----------|---|------------------|--|---------------|---|
| TEMP.   | TO 32   |              | 32-50 |  | 50-70    | Х | 70-85            |  | >85           |   |
| WIND    | NW 15-2 | NW 15-20 mph |       |  |          |   |                  |  |               |   |

View of the Site, facing east.

Photo 4 –

View of the Site, facing northwest.

Page 5 of 5 File Name: \_\_\_\_Daily Field Report 11/13/2015\_\_

Field Representative(s): Monica Norton

Client: East 138th Street LLC

Photo 5 –

View of the Site, facing northwest.

Photo 6-

View of a clean truck bed and secure truck cover.

Page 6 of 6 File Name: <u>Daily Field Report 11/17/2015</u>

Field Representative(s): Monica Norton

Client: East 138th Street LLC

## Photo 3 -

View of the contractor excavating in the southern corner of the Site in preparation for installing a pile cap, facing southwest.

Photo 4 –

View of the entire Site, facing north.

Page 5 of 5 File Name: <u>Daily Field Report 12/14/2015</u>

Additional view of the excavation area in the southern corner of the Site.

Photo 4 –

View of the entire Site, facing northwest.

Page 5 of 5 File Name: <u>Daily Field Report 12/15/2015</u>

Field Representative(s): Monica Norton

## Photo 3 -

Additional view of the excavation area in the southern corner of the Site, facing southwest.

Photo 4 –

View of the entire Site, facing north.

Page 5 of 5 File Name: <u>Daily Field Report 12/18/2015</u>

## Photo 1 –

View of the entire site, facing east.

Photo 2 –

View of the contractor installing formwork for a pile cap along the eastern boundary of the site, facing northeast.

Page 4 of 4 File Name: <u>Daily Field Report 12/22/2015</u>

Photo 3 -

Additional view of the excavation area in the southern portion of the Site, facing east.

Photo 4 -

View of the entire Site, facing north.

Page 5 of 5 File Name: <u>Daily Field Report 12/23/2015</u>