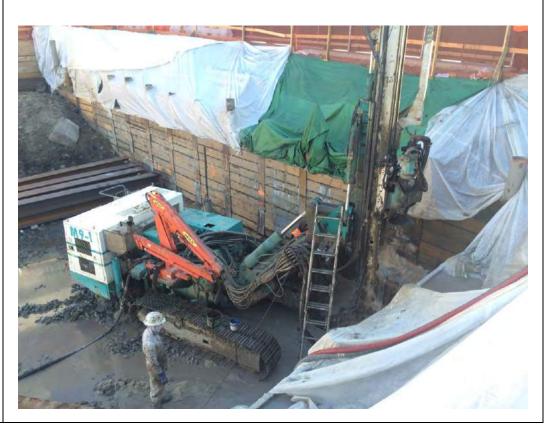

#### Photo 3 –

View of the contractor directly loading material for off-site disposal, facing north.

Photo 4 –

View of the contractor drilling piles along E. 138<sup>th</sup> Street.

Page 5 of 6 File Name: <u>Daily Field Report 11/09/2015</u>