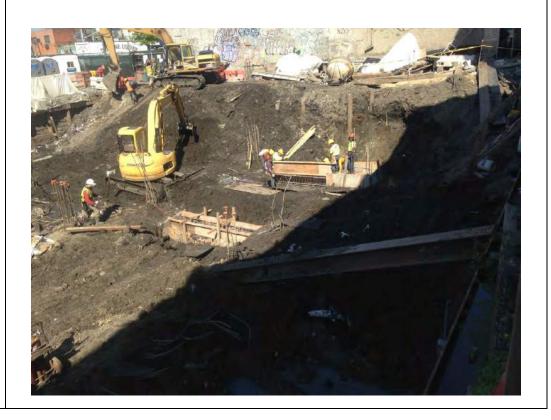

#### Photo 3 –

View of the contractor directly loading material for off-site disposal, facing north.

Photo 4 –

View of the contractor drilling piles along E. 138<sup>th</sup> Street.

Page 5 of 6 File Name: <u>Daily Field Report 11/09/2015</u>