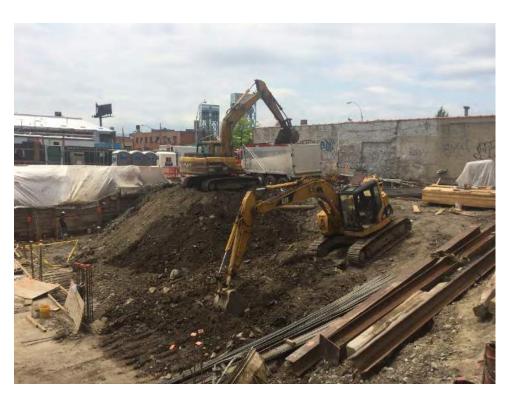

#### Photo 3 –

View of the contractor directly loading material for off-site disposal, facing north.

Photo 4 –

View of the contractor drilling piles along E. 138<sup>th</sup> Street.

Page 5 of 6 File Name: <u>Daily Field Report 11/09/2015</u>