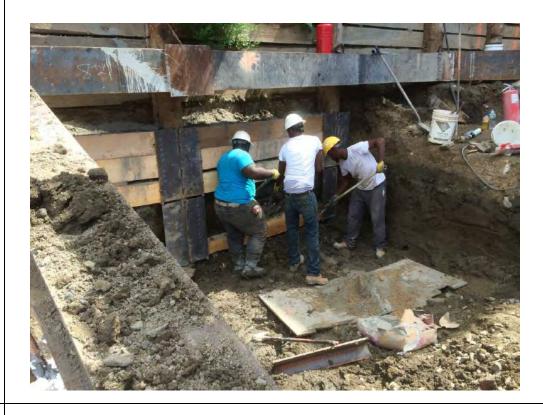

#### Photo 3 –

View of the contractor directly loading material for off-site disposal, facing north.

Photo 4 –

View of the contractor drilling piles along E. 138<sup>th</sup> Street.

Page 5 of 6 File Name: <u>Daily Field Report 11/09/2015</u>