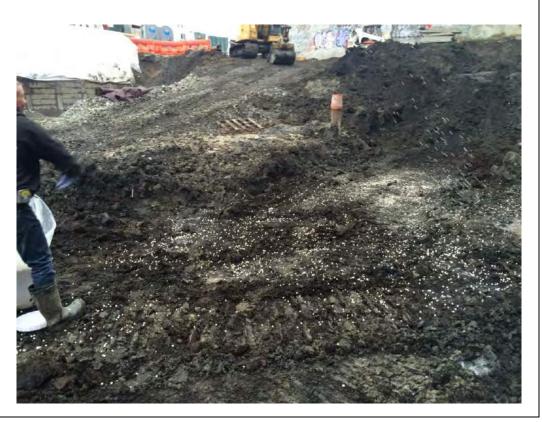

#### Samples Collected:

-Brinkerhoff collected three (3) Endpoint Samples (EP-14, EP-15, and EP-16) in the central portion of the Site. The samples were submitted to the laboratory for full Target Compound List (TCL)/ Target Analyte List (TAL) analyses. Reference the Construction Map Sketch below for approximate Endpoint Sample locations.