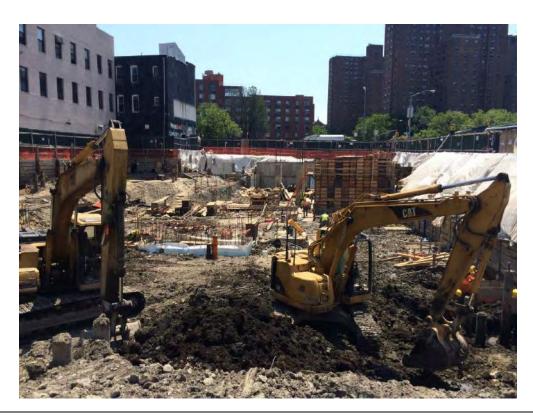

#### Photo 1 –

View of the contractor excavating in the northern portion of the Site, facing north.

#### Photo 2 –

View of the contractor applying the BioSolve ® Pinkwater vapor suppressant while excavating the petroleum-impacted soil in the northern portion of the site.

Page 4 of 6 File Name: <u>Daily Field Report 11/09/2015</u>