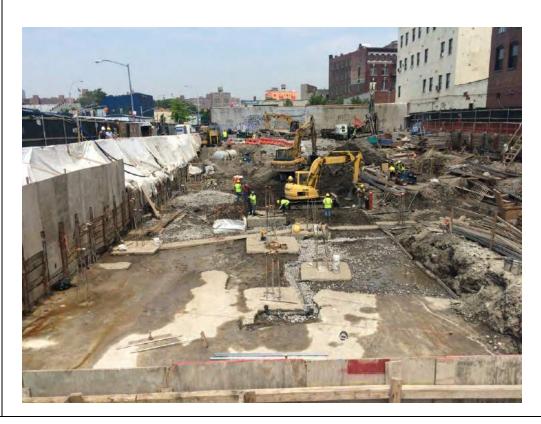

Photo 5 –

View of the contractor cleaning a disposal truck with water prior to exiting the site.

Photo 6 –

View of the Site, facing west.

Page 6 of 6 File Name: <u>Daily Field Report 11/09/2015</u>

Field Representative(s): Monica Norton