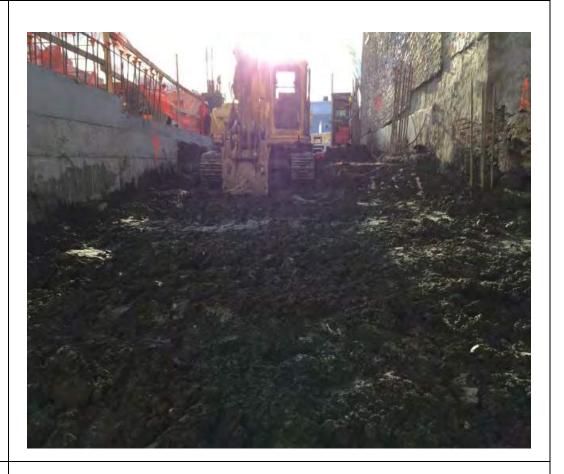

#### Photo 5 –

View of the contractor cleaning a disposal truck with water prior to exiting the site.

Photo 6 -

View of the excavation area at the end of the day.

Page 6 of 6 File Name: <u>Daily Field Report 11/06/2015</u>

Photo 5 –

View of the contractor cleaning a disposal truck with water prior to exiting the site.

Photo 6 –

View of the Site, facing west.

Page 6 of 6 File Name: <u>Daily Field Report 11/09/2015</u>

Field Representative(s): Monica Norton