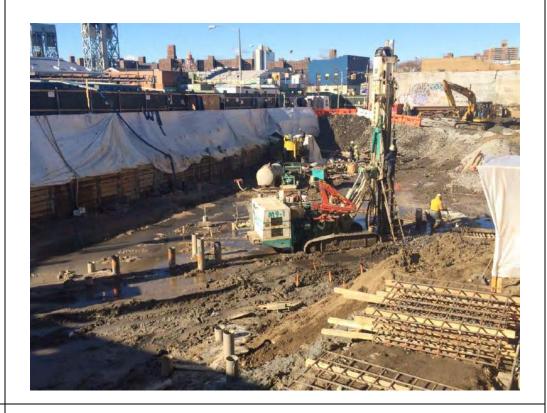

#### Photo 3 –

View of the contractor directly loading material for off-site disposal, facing north.

Photo 4 –

View of the contractor drilling piles along E. 138<sup>th</sup> Street.

Page 5 of 6 File Name: <u>Daily Field Report 11/09/2015</u>