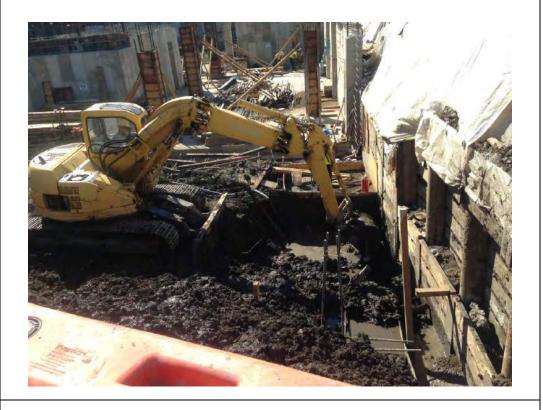

#### Photo 1 –

View of the contractor excavating in the northern portion of the Site, facing north.

#### Photo 2 –

View of the contractor applying the BioSolve ® Pinkwater vapor suppressant while excavating the petroleum-impacted soil in the northern portion of the site.

Page 4 of 6 File Name: <u>Daily Field Report 11/09/2015</u>