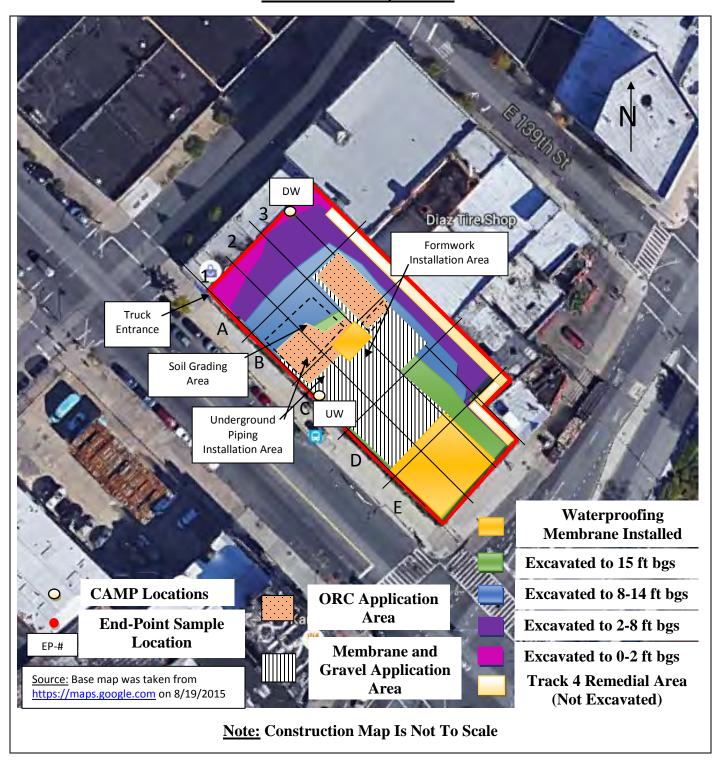

#### Samples Collected:

-Brinkerhoff collected three (3) Endpoint Samples (EP-14, EP-15, and EP-16) in the central portion of the Site. The samples were submitted to the laboratory for full Target Compound List (TCL)/ Target Analyte List (TAL) analyses. Reference the Construction Map Sketch below for approximate Endpoint Sample locations.

# BRINKERHOFF ENVIRONMENTAL SERVICES, INC. DAILY FIELD ACTIVITY REPORT Construction Map Sketch

Page 3 of 6 File Name: <u>Daily Field Report 11/09/2015</u>