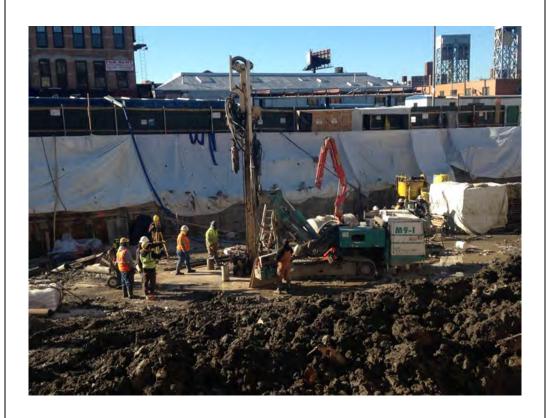

#### Photo 3 –

View of the contractor directly loading material for off-site disposal, facing north.

Photo 4 –

View of the contractor drilling piles along E. 138<sup>th</sup> Street.

Page 5 of 6 File Name: <u>Daily Field Report 11/09/2015</u>