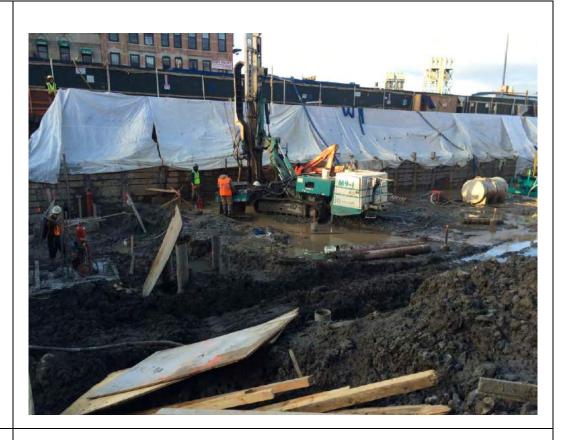

#### Photo 1 –

View of the contractor excavating in the northern portion of the Site, facing north.

#### Photo 2 –

View of the contractor applying the BioSolve ® Pinkwater vapor suppressant while excavating the petroleum-impacted soil in the northern portion of the site.

Page 4 of 6 File Name: <u>Daily Field Report 11/09/2015</u>