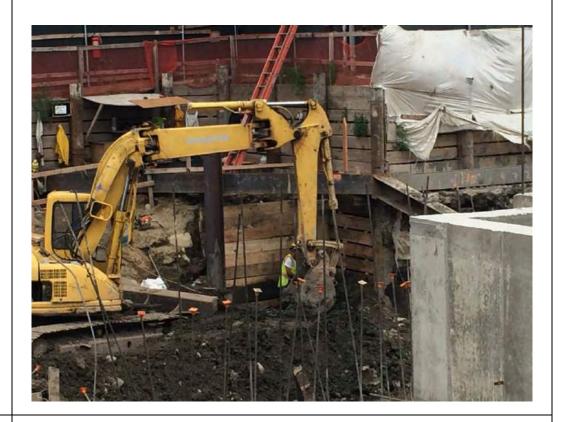

#### Photo 3 –

View of the contractor directly loading material for off-site disposal, facing north.

Photo 4 –

View of the contractor drilling piles along E. 138<sup>th</sup> Street.

Page 5 of 6 File Name: <u>Daily Field Report 11/09/2015</u>