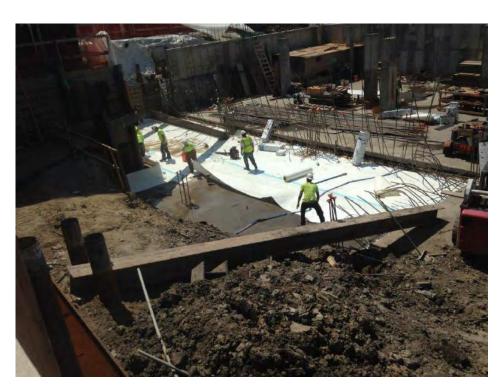

#### **Description of Work Performed:**

- -The contractor continued to install foundation piles along the eastern and E. 138<sup>th</sup> Street boundary of the Site.
- -The contractor continued applying the Oxygen Release Compound (ORC) Advanced® Pellets to the western portion of the Site. Reference the Construction Map Sketch below for the approximate ORC application extent.
- -The contractor applied the geosynthetic membrane on top of the ORC application area and applied three (3) to five (5)-inch stone on top of the membrane.

#### Photo 2 -

View of the contractor applying three (3) to five (5)-inch stone on top of the geosynthetic membrane, facing northeast.

Page 4 of 5 File Name: <u>Daily Field Report 11/13/2015</u>

Photo 3 –