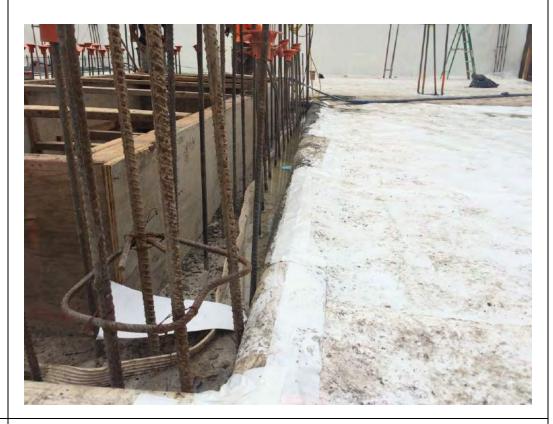

## Photo 1 –

View of the entire site, facing east.

Photo 2 –

View of the contractor installing formwork for a pile cap along the eastern boundary of the site, facing northeast.

Page 4 of 4 File Name: <u>Daily Field Report 12/22/2015</u>