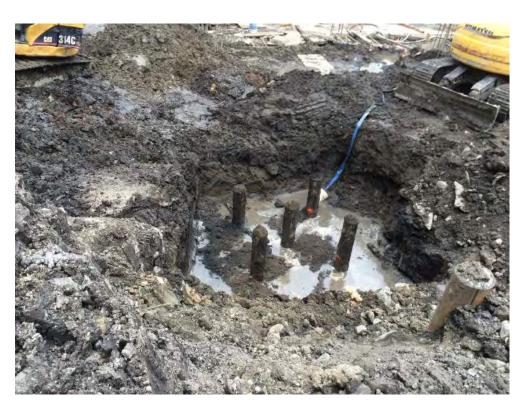

## Description of Work Performed:

- -The contractor installed foundation piles in the central portion of the Site.
- -The contractor continued to excavate in the southern corner of the site in preparation for installing a pile cap.

## Photo 1 –

View of the contractor drilling piles in the central portion of the Site, facing northwest.