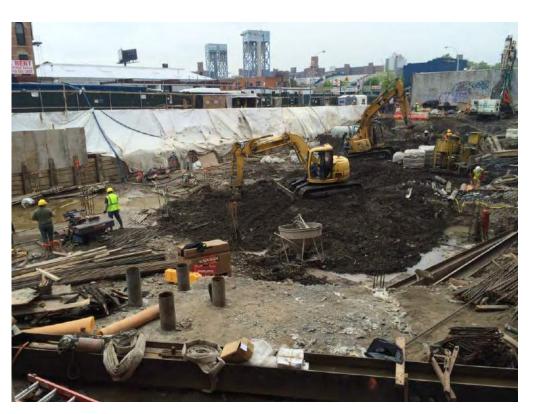

#### Photo 1 –

View of the contractor excavating in the northern portion of the Site, facing north.

#### Photo 2 –

View of the contractor applying the BioSolve ® Pinkwater vapor suppressant while excavating the petroleum-impacted soil in the northern portion of the site.

Page 4 of 6 File Name: <u>Daily Field Report 11/09/2015</u>

#### Photo 3 –

View of the contractor directly loading material for off-site disposal, facing north.

Photo 4 –

View of the contractor drilling piles along E. 138<sup>th</sup> Street.

Page 5 of 6 File Name: <u>Daily Field Report 11/09/2015</u>