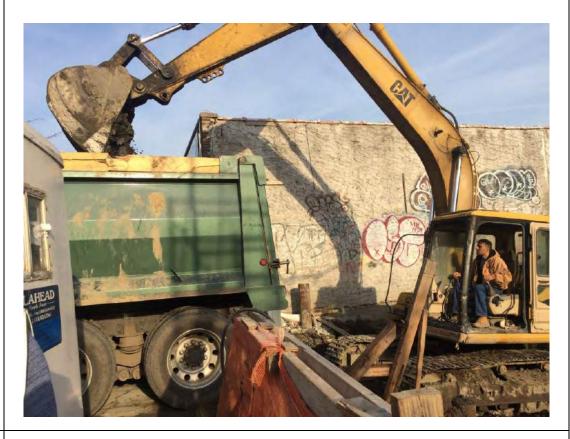

#### Material Removed From Site:

-Three (3) truck loads of non-hazardous soil were removed from the Site and disposed off-site at Clean Earth of Carteret in Carteret, New Jersey.

Working In Grid #s: A2, A3, B2, B3, D1, E1