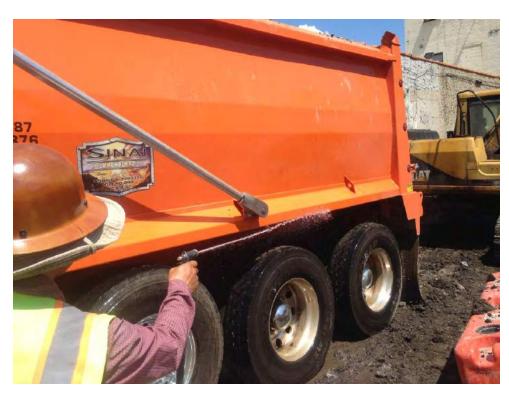

#### Photo 5 –

View of the contractor cleaning a disposal truck with water prior to exiting the site.

Photo 6 -

View of the excavation area at the end of the day.

Page 6 of 6 File Name: <u>Daily Field Report 11/06/2015</u>