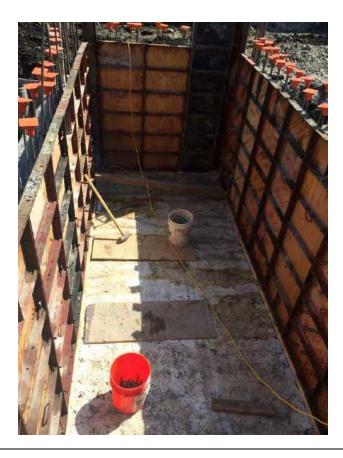

## Photo 1 –

View of the entire site, facing east.

Photo 2 –

View of the contractor installing formwork for a pile cap along the eastern boundary of the site, facing northeast.

Page 4 of 4 File Name: <u>Daily Field Report 12/22/2015</u>