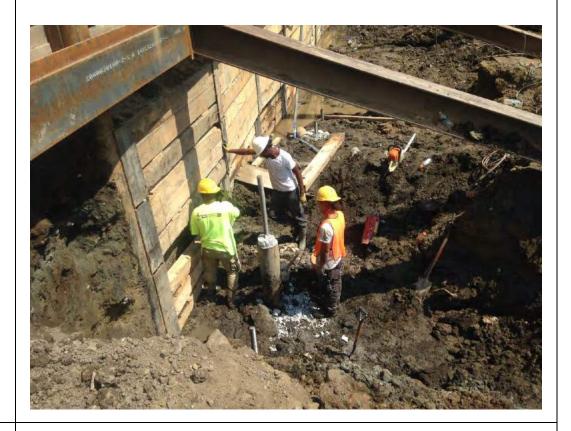

#### **Description of Work Performed:**

- -The contractor continued to install foundation piles in the central portion of the Site.
- -The contractor continued to install formwork and rebar for installation of one (1) pile cap along the eastern boundary of the site.
- -No soil excavation activities occurred today.