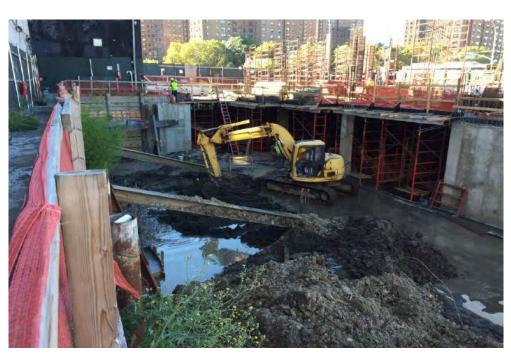

#### Photo 3 –

View of the contractor directly loading material for off-site disposal, facing north.

Photo 4 –

View of the contractor drilling piles along E. 138<sup>th</sup> Street.

Page 5 of 6 File Name: <u>Daily Field Report 11/09/2015</u>