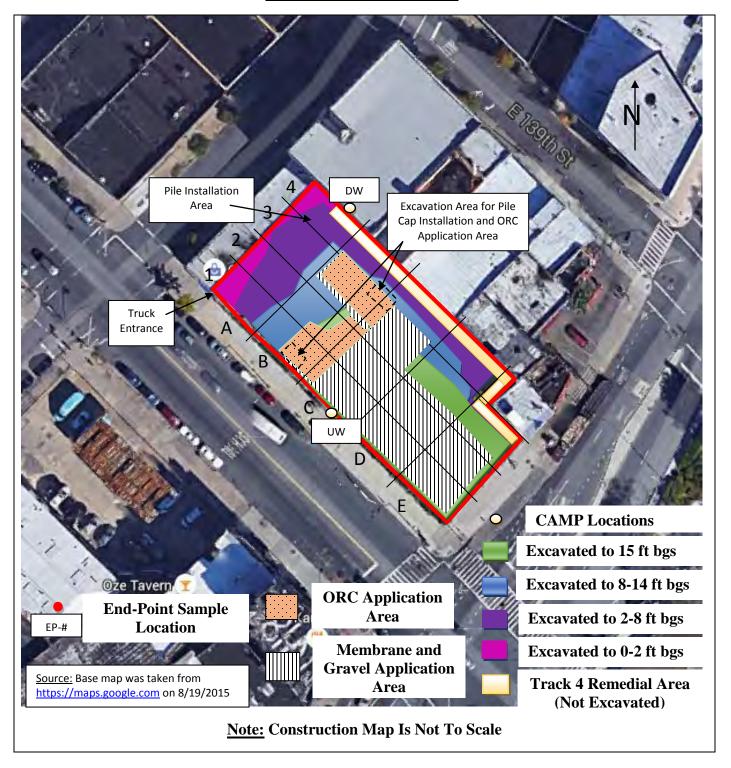

#### Samples Collected:

-Brinkerhoff collected three (3) Endpoint Samples (EP-14, EP-15, and EP-16) in the central portion of the Site. The samples were submitted to the laboratory for full Target Compound List (TCL)/ Target Analyte List (TAL) analyses. Reference the Construction Map Sketch below for approximate Endpoint Sample locations.

# BRINKERHOFF ENVIRONMENTAL SERVICES, INC. DAILY FIELD ACTIVITY REPORT Construction Map Sketch

Page 3 of 6 File Name: <u>Daily Field Report 11/09/2015</u>

#### Samples Collected:

-Brinkerhoff collected one (1) Endpoint Sample (EP- 17) in the western portion of the Site. The sample was submitted to the laboratory for full Target Compound List (TCL)/ Target Analyte List (TAL) analyses. Reference the Construction Map Sketch below for approximate Endpoint Sample location.

#### Samples Collected:

-Brinkerhoff collected one (1) Endpoint Sample (EP-18) in the eastern corner of the Site. The sample was submitted to the laboratory for TCL VOCs, SVOCS, Pesticides, PCBs, TAL Metals, and Hex/Tri Chromium analyses. Reference the Construction Map Sketch below for the approximate Endpoint Sample location.