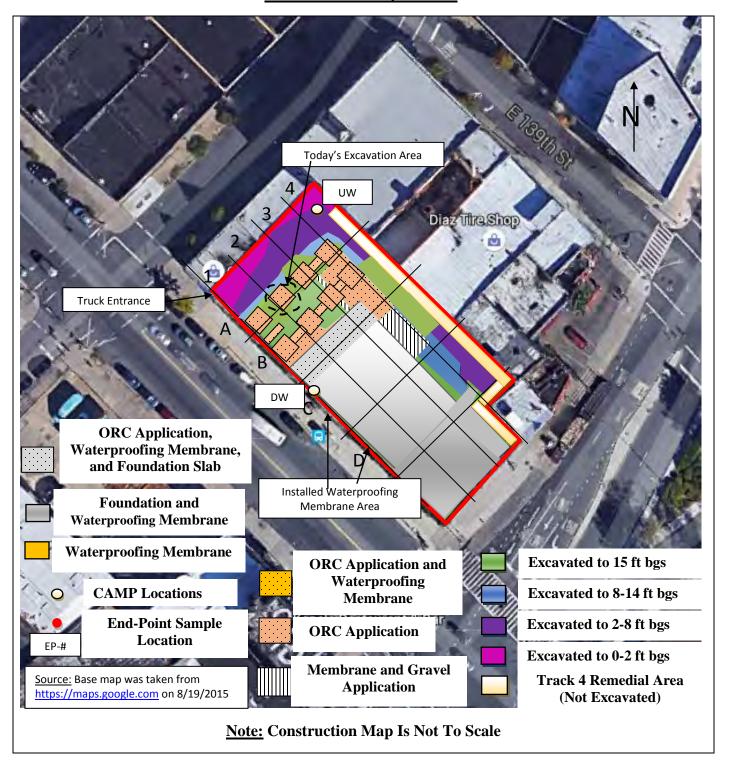

#### Samples Collected:

-Brinkerhoff collected three (3) Endpoint Samples (EP-14, EP-15, and EP-16) in the central portion of the Site. The samples were submitted to the laboratory for full Target Compound List (TCL)/ Target Analyte List (TAL) analyses. Reference the Construction Map Sketch below for approximate Endpoint Sample locations.

# BRINKERHOFF ENVIRONMENTAL SERVICES, INC. DAILY FIELD ACTIVITY REPORT Construction Map Sketch

Page 3 of 6 File Name: <u>Daily Field Report 11/09/2015</u>