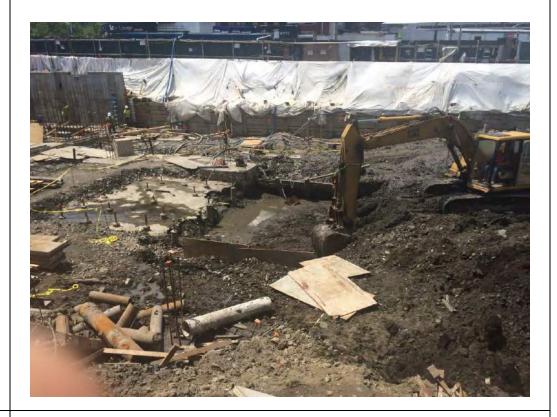

#### Photo 3 –

View of the contractor directly loading material for off-site disposal, facing north.

Photo 4 –

View of the contractor drilling piles along E. 138<sup>th</sup> Street.

Page 5 of 6 File Name: <u>Daily Field Report 11/09/2015</u>