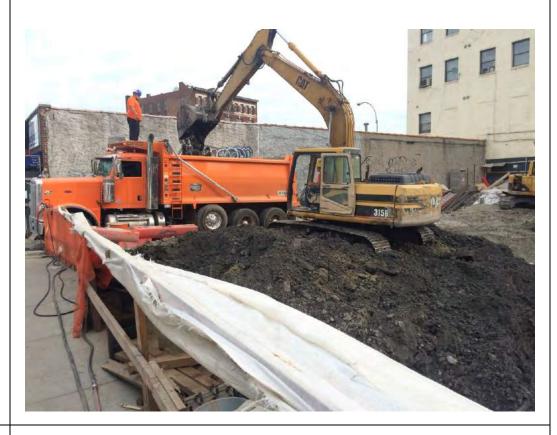

#### Photo 3 –

View of the contractor directly loading material for off-site disposal, facing north.

Photo 4 –

View of the contractor drilling piles along E. 138<sup>th</sup> Street.

Page 5 of 6 File Name: <u>Daily Field Report 11/09/2015</u>