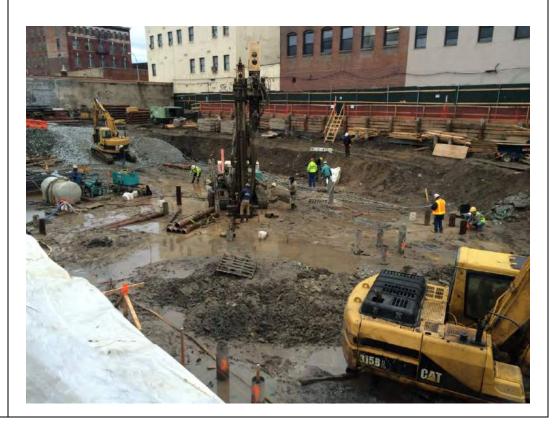

#### Photo 3 –

View of the contractor directly loading material for off-site disposal, facing north.

Photo 4 –

View of the contractor drilling piles along E. 138<sup>th</sup> Street.

Page 5 of 6 File Name: <u>Daily Field Report 11/09/2015</u>