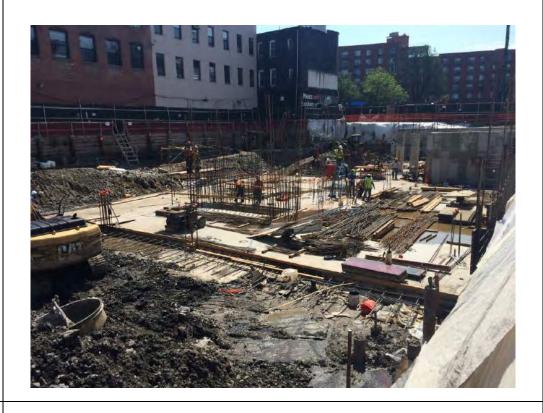

## Photo 1 –

View of the entire site, facing east.

Photo 2 –

View of the contractor installing formwork for a pile cap along the eastern boundary of the site, facing northeast.

Page 4 of 4 File Name: <u>Daily Field Report 12/22/2015</u>