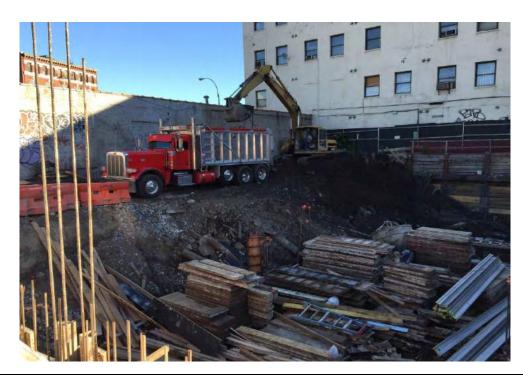

#### Photo 1 –

View of the contractor excavating in the northern portion of the Site, facing north.

#### Photo 2 –

View of the contractor applying the BioSolve ® Pinkwater vapor suppressant while excavating the petroleum-impacted soil in the northern portion of the site.

Page 4 of 6 File Name: <u>Daily Field Report 11/09/2015</u>

#### Photo 3 –

View of the contractor directly loading material for off-site disposal, facing north.

Photo 4 –

View of the contractor drilling piles along E. 138<sup>th</sup> Street.

Page 5 of 6 File Name: <u>Daily Field Report 11/09/2015</u>