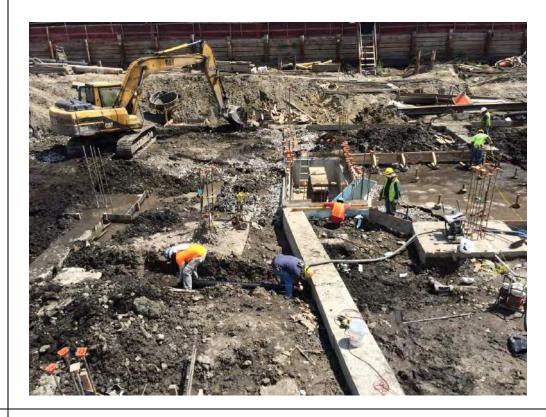

#### Photo 1 –

View of the contractor excavating in the northern portion of the Site, facing north.

#### Photo 2 –

View of the contractor applying the BioSolve ® Pinkwater vapor suppressant while excavating the petroleum-impacted soil in the northern portion of the site.

Page 4 of 6 File Name: <u>Daily Field Report 11/09/2015</u>

#### Photo 3 –

View of the contractor directly loading material for off-site disposal, facing north.

Photo 4 –

View of the contractor drilling piles along E. 138<sup>th</sup> Street.

Page 5 of 6 File Name: <u>Daily Field Report 11/09/2015</u>