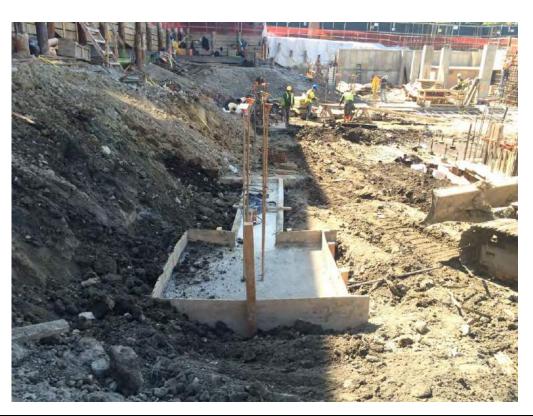

#### **Description of Work Performed:**

- -The contractor continued to install foundation piles and grout injections along the E. 138<sup>th</sup> Street boundary of the Site.
- -The contractor continued to excavate in the southern portion of the site in preparation for installing a pile cap.