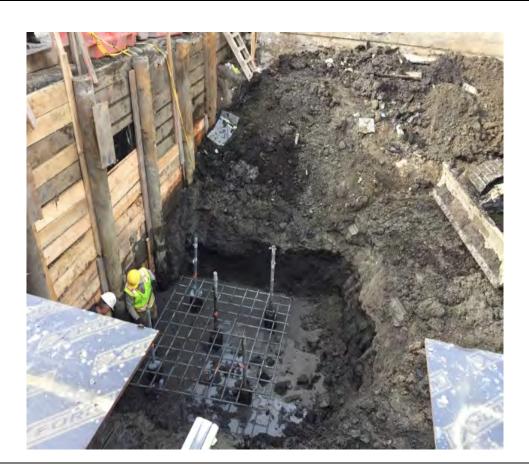

#### **Description of Work Performed:**

- -The contractor continued to install foundation piles along the E. 138<sup>th</sup> Street boundary of the Site.
- -The contractor excavated along the northern boundary of the Site between approximately six (6) and eight (8) feet below grade surface (bgs).
- -The contractor excavated in the southern corner of the site in preparation for installing a pile cap.

## Photo 3 -

View of the contractor excavating in the southern corner of the Site in preparation for installing a pile cap, facing southwest.

Photo 4 –

View of the entire Site, facing north.

Page 5 of 5 File Name: <u>Daily Field Report 12/14/2015</u>