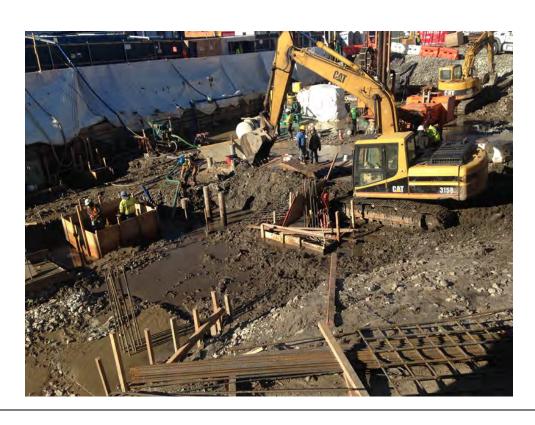

#### **Description of Work Performed:**

- -The contractor continued to install foundation piles along the eastern and E. 138<sup>th</sup> Street boundary of the Site.
- -The contractor continued applying the Oxygen Release Compound (ORC) Advanced® Pellets to the western portion of the Site. Reference the Construction Map Sketch below for the approximate ORC application extent.
- -The contractor applied the geosynthetic membrane on top of the ORC application area and applied three (3) to five (5)-inch stone on top of the membrane.

#### Photo 1 –

View of the contractor drilling piles along the eastern boundary of the Site, facing east.

#### Photo 2 -

View of the contractor applying three (3) to five (5)-inch stone on top of the geosynthetic membrane, facing northeast.

Page 4 of 5 File Name: <u>Daily Field Report 11/13/2015</u>

Photo 3 –