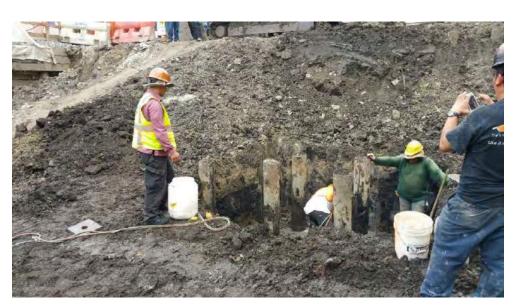

#### Photo 1 –

View of the contractor drilling piles along the eastern boundary of the Site, facing east.

#### Photo 1 –

View of the contractor drilling piles along the E. 138<sup>th</sup> Street boundary of the Site, facing northwest.