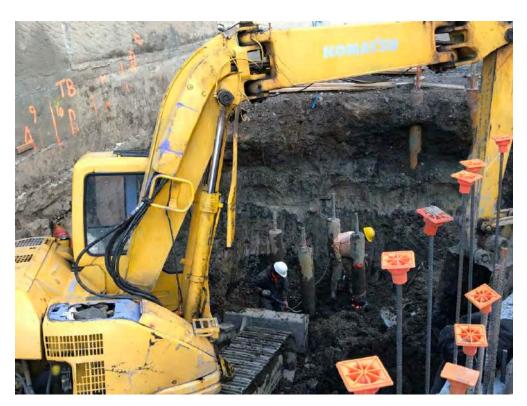

#### Photo 1 –

View of the contractor excavating in the northern portion of the Site, facing north.

#### Photo 2 –

View of the contractor applying the BioSolve ® Pinkwater vapor suppressant while excavating the petroleum-impacted soil in the northern portion of the site.

Page 4 of 6 File Name: <u>Daily Field Report 11/09/2015</u>

#### Photo 3 –

View of the contractor directly loading material for off-site disposal, facing north.

Photo 4 –

View of the contractor drilling piles along E. 138<sup>th</sup> Street.

Page 5 of 6 File Name: <u>Daily Field Report 11/09/2015</u>