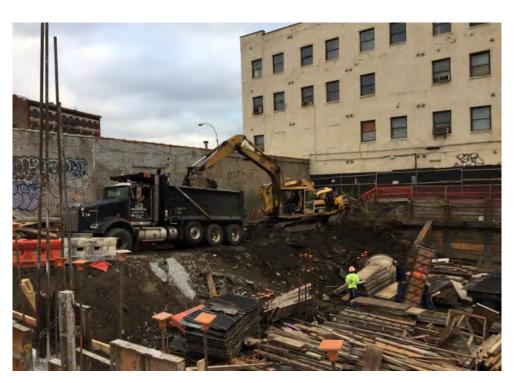

BRINKERHOFF ENVIRONMENTAL SERVICES, INC. DAILY FIELD ACTIVITY REPORT Construction Map Sketch



Page 3 of 5 File Name: <u>Daily Field Report 10/04/2</u>016

# BRINKERHOFF ENVIRONMENTAL SERVICES, INC. DAILY FIELD ACTIVITY REPORT Photographs of Work Performed:

### Photo 1 –

View of the contractor installing formwork and rebar along the southern wall, facing south.



Photo 2 -

View of the underpinning installation along the western boundary of the site, facing north.



Page 4 of 5 File Name: <u>Daily Field Report 10/04/2016</u>

### Photo 3 -

View of the formwork installation in the northeast portion of the site, facing north.



### Photo 4 –

View of the contractor directly loading soil for off-site disposal to Clean Earth of Carteret Facility in Carteret, New Jersey, facing north.



Page 5 of 5 File Name: <u>Daily Field Report 10/04/2016</u>

Field Representative(s): Monica Norton

Client: East 138th Street LLC

| WEATHER | Snow       | Rain  | Overcast |   | Partly<br>Cloudy | Bright<br>Sun | Х |
|---------|------------|-------|----------|---|------------------|---------------|---|
| TEMP.   | 0 TO 32    | 32-50 | 50-70    | Х | 70-85            | >85           |   |
| WIND    | NW 0-5 mpł | า     |          |   |                  |               |   |

| NYSDEC      | C203057 | OER E-Number: | E-227 | Date: | 10/10/2016 |
|-------------|---------|---------------|-------|-------|------------|
| Project No: |         |               |       |       |            |

Location: 255 E. 138<sup>th</sup> Street, Bronx, New York Job: Excavation of NYSDEC BCP # C203057

| Pe