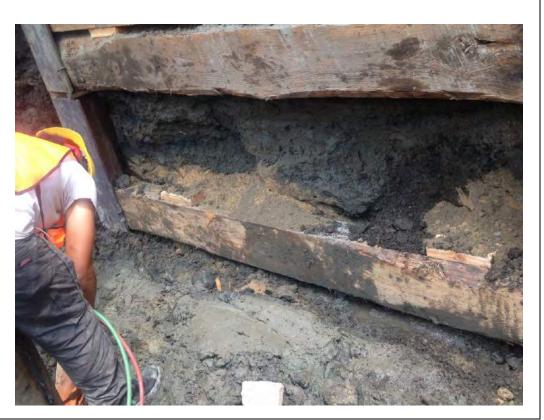

#### **Description of Work Performed:**

- -The contractor continued to install foundation piles in the central portion of the Site.
- -The contractor continued to install formwork and rebar for installation of one (1) pile cap along the eastern boundary of the site.
- -No soil excavation activities occurred today.