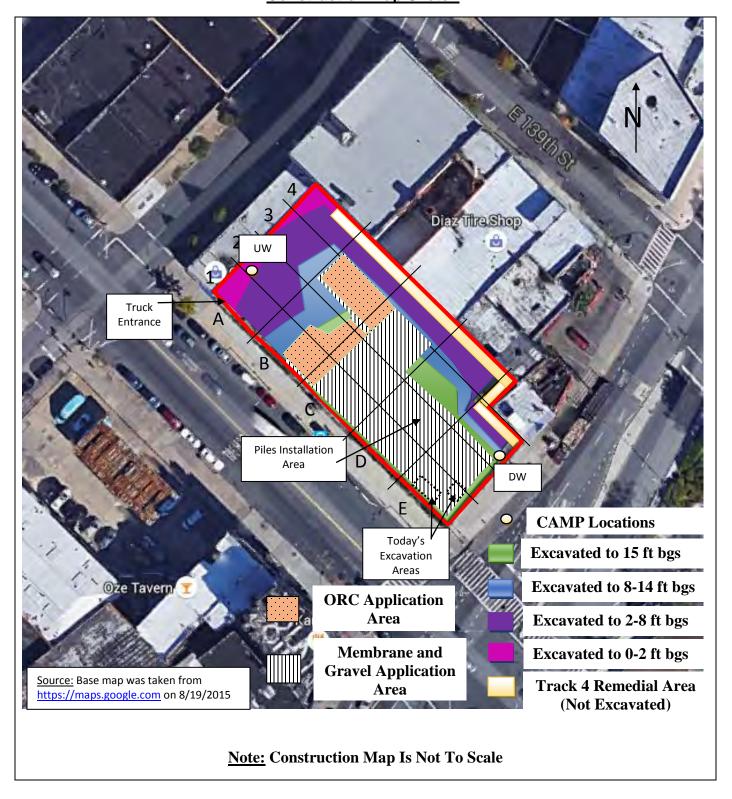

#### Samples Collected:

-Brinkerhoff collected three (3) Endpoint Samples (EP-14, EP-15, and EP-16) in the central portion of the Site. The samples were submitted to the laboratory for full Target Compound List (TCL)/ Target Analyte List (TAL) analyses. Reference the Construction Map Sketch below for approximate Endpoint Sample locations.

# BRINKERHOFF ENVIRONMENTAL SERVICES, INC. DAILY FIELD ACTIVITY REPORT Construction Map Sketch

Page 3 of 6 File Name: <u>Daily Field Report 11/09/2015</u>