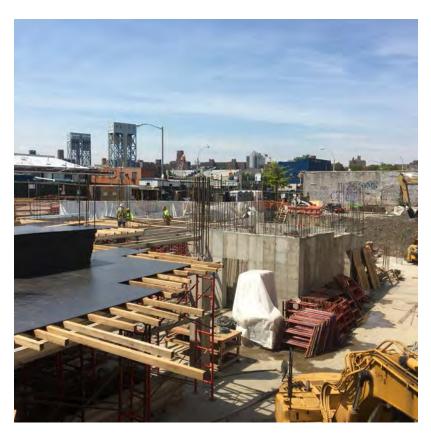

## Photo 1 –

View of the entire site, facing east.

Photo 2 –

View of the contractor installing formwork for a pile cap along the eastern boundary of the site, facing northeast.

Page 4 of 4 File Name: <u>Daily Field Report 12/22/2015</u>