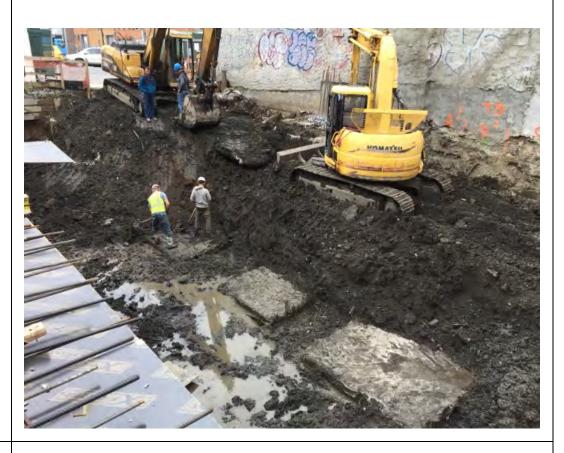

#### Photo 5 –

View of the contractor cleaning a disposal truck with water prior to exiting the site.

Photo 6 -

View of the excavation area at the end of the day.

Page 6 of 6 File Name: <u>Daily Field Report 11/06/2015</u>

Photo 5 –

View of the contractor cleaning a disposal truck with water prior to exiting the site.

Photo 6 –

View of the Site, facing west.

Page 6 of 6 File Name: <u>Daily Field Report 11/09/2015</u>

Field Representative(s): Monica Norton