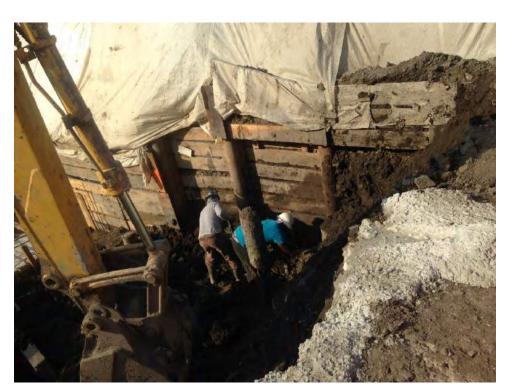

## Photo 2 –

View of the contractor excavating in the southern corner of the Site in preparation for installing a pile cap, facing west.

Page 4 of 5 File Name: <u>Daily Field Report 12/15/2015</u>

Photo 3 -

Additional view of the excavation area in the southern corner of the Site.

Photo 4 –

View of the entire Site, facing northwest.

Page 5 of 5 File Name: <u>Daily Field Report 12/15/2015</u>

Field Representative(s): Monica Norton