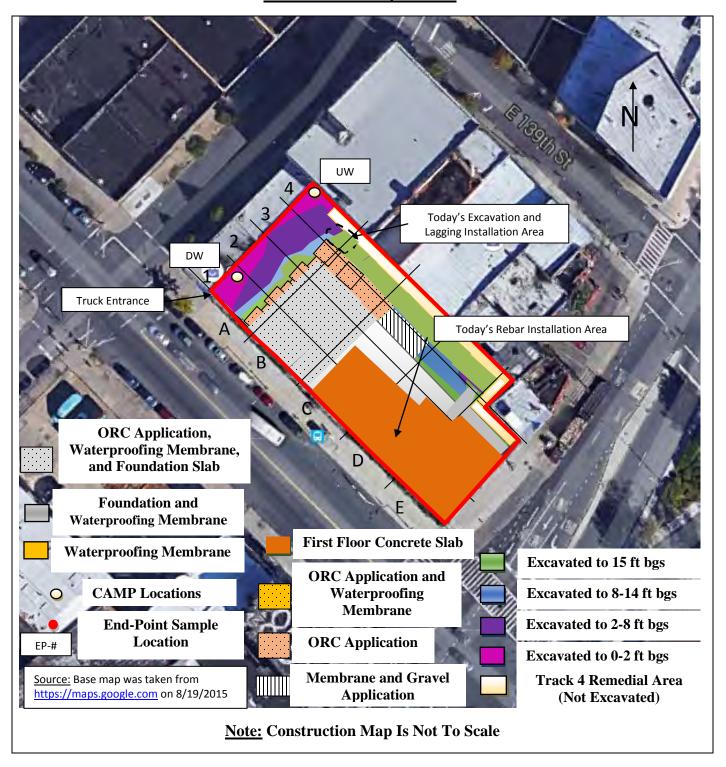

# BRINKERHOFF ENVIRONMENTAL SERVICES, INC. DAILY FIELD ACTIVITY REPORT Construction Map Sketch

Page 3 of 6 File Name: <u>Daily Field Report 11/09/2015</u>

#### Samples Collected:

-Brinkerhoff collected three (3) Endpoint Samples (EP-14, EP-15, and EP-16) in the central portion of the Site. The samples were submitted to the laboratory for full Target Compound List (TCL)/ Target Analyte List (TAL) analyses. Reference the Construction Map Sketch below for approximate Endpoint Sample locations.

#### Samples Collected:

-Brinkerhoff collected one (1) Endpoint Sample (EP- 17) in the western portion of the Site. The sample was submitted to the laboratory for full Target Compound List (TCL)/ Target Analyte List (TAL) analyses. Reference the Construction Map Sketch below for approximate Endpoint Sample location.