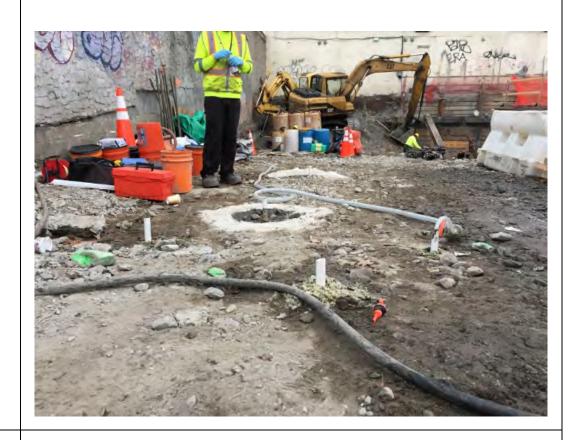

#### Samples Collected:

-Brinkerhoff collected three (3) Endpoint Samples (EP-14, EP-15, and EP-16) in the central portion of the Site. The samples were submitted to the laboratory for full Target Compound List (TCL)/ Target Analyte List (TAL) analyses. Reference the Construction Map Sketch below for approximate Endpoint Sample locations.