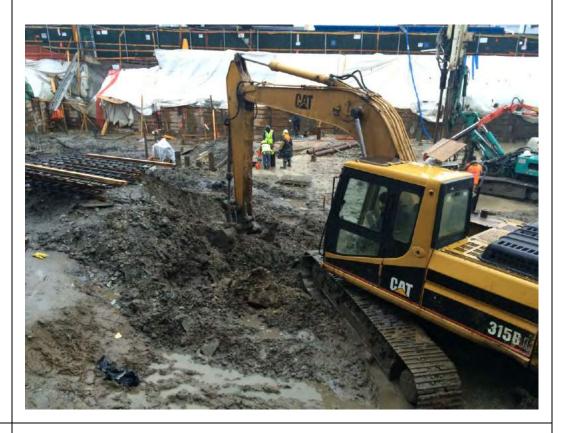

#### Photo 1 –

View of the contractor excavating in the northern portion of the Site, facing north.

#### Photo 2 –

View of the contractor applying the BioSolve ® Pinkwater vapor suppressant while excavating the petroleum-impacted soil in the northern portion of the site.

Page 4 of 6 File Name: <u>Daily Field Report 11/09/2015</u>