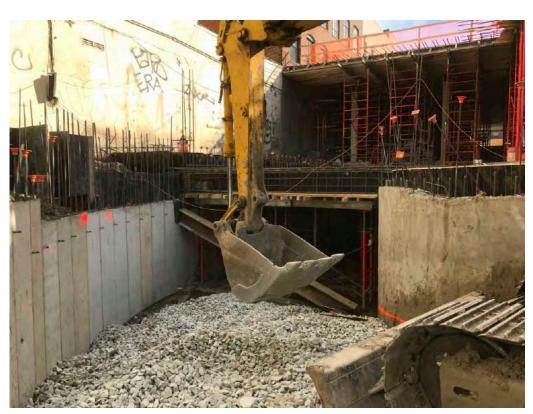

#### Photo 3 –

View of the contractor excavating in the northern portion of the Site, facing west.

Photo 4 -

View of the contractor directly loading material for off-site disposal, facing north.

Page 5 of 6 File Name: <u>Daily Field Report 11/17/2015</u>