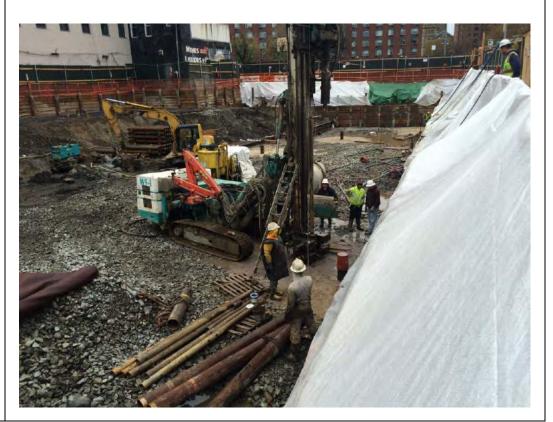

#### Photo 3 –

View of the contractor directly loading material for off-site disposal, facing north.

Photo 4 –

View of the contractor drilling piles along E. 138<sup>th</sup> Street.

Page 5 of 6 File Name: <u>Daily Field Report 11/09/2015</u>