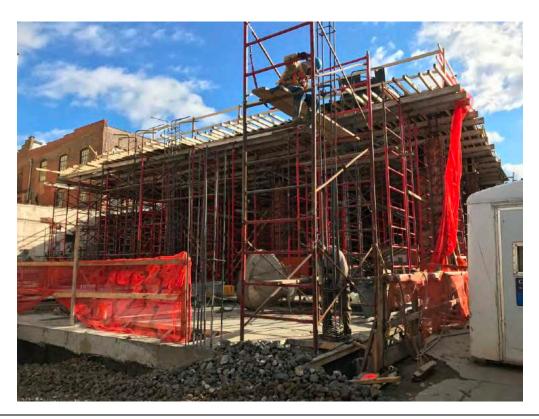

#### **Description of Work Performed:**

- -The contractor continued to install foundation piles in the central portion of the Site.
- -The contractor continued to install formwork and rebar for installation of one (1) pile cap along the eastern boundary of the site.
- -No soil excavation activities occurred today.

## Photo 1 –

View of the entire site, facing east.

Photo 2 –

View of the contractor installing formwork for a pile cap along the eastern boundary of the site, facing northeast.

Page 4 of 4 File Name: <u>Daily Field Report 12/22/2015</u>