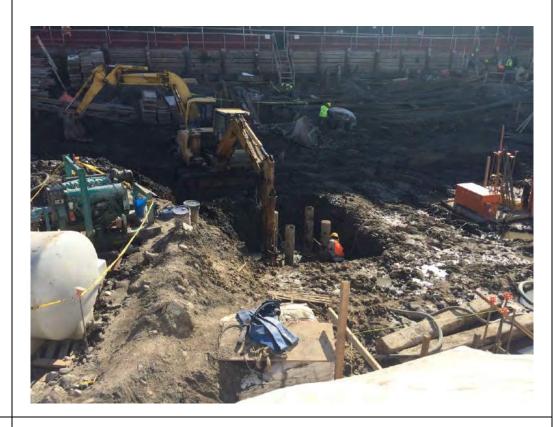

#### **Description of Work Performed:**

- -The contractor continued to install foundation piles along the E. 138<sup>th</sup> Street boundary of the Site.
- -The contractor excavated along the northern boundary of the Site between approximately six (6) and eight (8) feet below grade surface (bgs).
- -The contractor excavated in the southern corner of the site in preparation for installing a pile cap.

## Photo 3 -

View of the contractor excavating in the southern corner of the Site in preparation for installing a pile cap, facing southwest.

Photo 4 –

View of the entire Site, facing north.

Page 5 of 5 File Name: <u>Daily Field Report 12/14/2015</u>

## Photo 2 –

View of the contractor excavating in the southern corner of the Site in preparation for installing a pile cap, facing west.

Page 4 of 5 File Name: <u>Daily Field Report 12/15/2015</u>

Photo 3 -

Additional view of the excavation area in the southern corner of the Site.

Photo 4 –

View of the entire Site, facing northwest.

Page 5 of 5 File Name: <u>Daily Field Report 12/15/2015</u>

Field Representative(s): Monica Norton

### Photo 2 -

View of the contractor excavating in the southern portion of the Site in preparation for installing a pile cap.

Page 4 of 5 File Name: Daily Field Report 12/18/2015

## Photo 3 -

Additional view of the excavation area in the southern corner of the Site, facing southwest.

Photo 4 –

View of the entire Site, facing north.

Page 5 of 5 File Name: <u>Daily Field Report 12/18/2015</u>