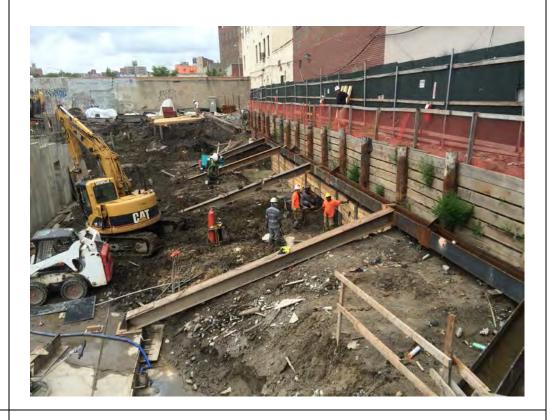

#### **Description of Work Performed:**

- -The contractor continued to install foundation piles along the eastern and E. 138<sup>th</sup> Street boundary of the Site.
- -The contractor continued applying the Oxygen Release Compound (ORC) Advanced® Pellets to the western portion of the Site. Reference the Construction Map Sketch below for the approximate ORC application extent.
- -The contractor applied the geosynthetic membrane on top of the ORC application area and applied three (3) to five (5)-inch stone on top of the membrane.

#### Photo 1 –

View of the contractor drilling piles along the eastern boundary of the Site, facing east.

#### Photo 2 -

View of the contractor applying three (3) to five (5)-inch stone on top of the geosynthetic membrane, facing northeast.

Page 4 of 5 File Name: <u>Daily Field Report 11/13/2015</u>

Photo 3 –