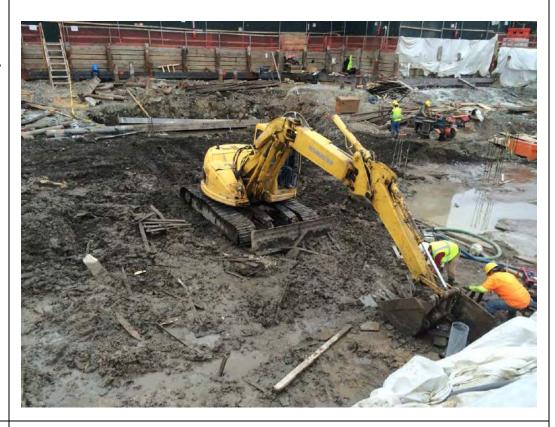

#### Photo 3 –

View of the contractor directly loading material for off-site disposal, facing north.

Photo 4 –

View of the contractor drilling piles along E. 138<sup>th</sup> Street.

Page 5 of 6 File Name: <u>Daily Field Report 11/09/2015</u>

Photo 5 –

View of the contractor cleaning a disposal truck with water prior to exiting the site.

Photo 6 –

View of the Site, facing west.

Page 6 of 6 File Name: <u>Daily Field Report 11/09/2015</u>

Field Representative(s): Monica Norton