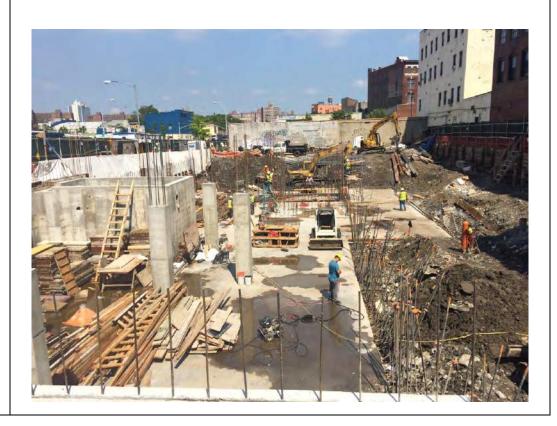

#### **Description of Work Performed:**

- -The contractor continued to install foundation piles along the E. 138<sup>th</sup> Street boundary of the Site.
- -The contractor excavated along the northern boundary of the Site between approximately six (6) and eight (8) feet below grade surface (bgs).
- -The contractor excavated in the southern corner of the site in preparation for installing a pile cap.

## Photo 1 –

View of the contractor drilling piles along the E. 138<sup>th</sup> Street boundary of the Site, facing southeast.

#### Photo 2 -

View of the contractor excavating along the northern boundary of the Site, facing north.

Page 4 of 5 File Name: <u>Daily Field Report 12/14/2015</u>