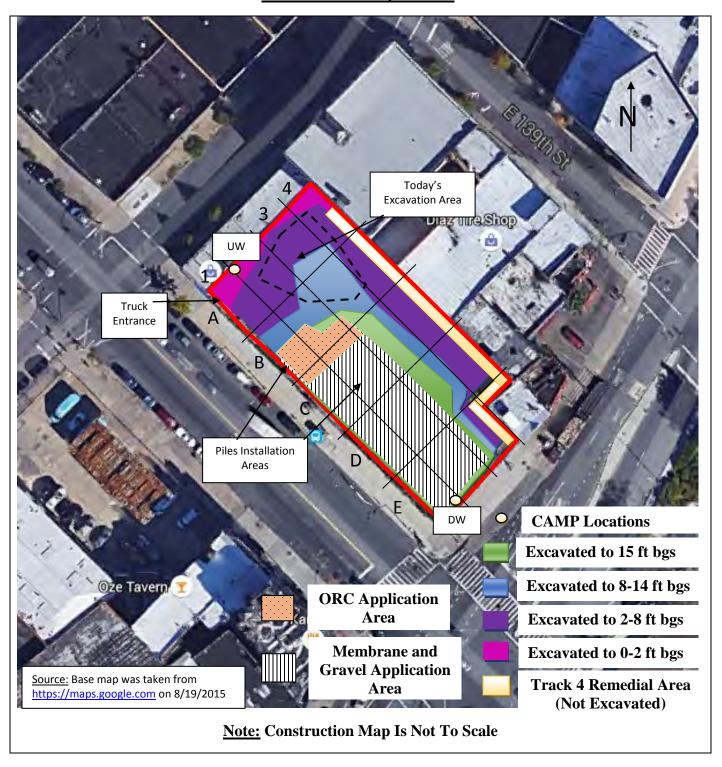

# BRINKERHOFF ENVIRONMENTAL SERVICES, INC. DAILY FIELD ACTIVITY REPORT Construction Map Sketch

Page 3 of 6 File Name: <u>Daily Field Report 11/09/2015</u>

#### Samples Collected:

-Brinkerhoff collected three (3) Endpoint Samples (EP-14, EP-15, and EP-16) in the central portion of the Site. The samples were submitted to the laboratory for full Target Compound List (TCL)/ Target Analyte List (TAL) analyses. Reference the Construction Map Sketch below for approximate Endpoint Sample locations.

#### Community Air Monitoring Plan (CAMP):

-CAMP was performed and there were no VOC or PM-10 exceedances.