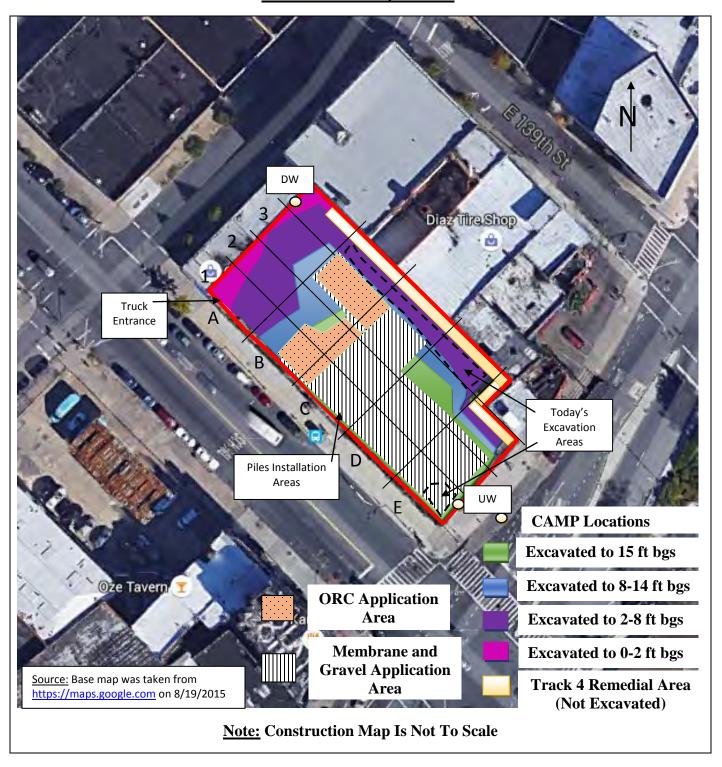

#### Samples Collected:

-Brinkerhoff collected three (3) Endpoint Samples (EP-14, EP-15, and EP-16) in the central portion of the Site. The samples were submitted to the laboratory for full Target Compound List (TCL)/ Target Analyte List (TAL) analyses. Reference the Construction Map Sketch below for approximate Endpoint Sample locations.

# BRINKERHOFF ENVIRONMENTAL SERVICES, INC. DAILY FIELD ACTIVITY REPORT Construction Map Sketch

Page 3 of 6 File Name: <u>Daily Field Report 11/09/2015</u>