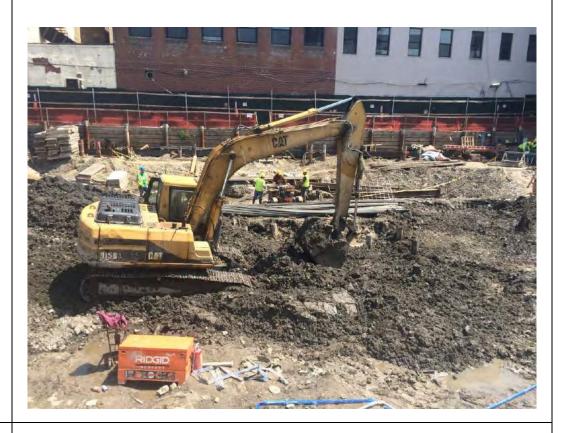

#### Photo 1 –

View of the contractor excavating in the northern portion of the Site, facing north.