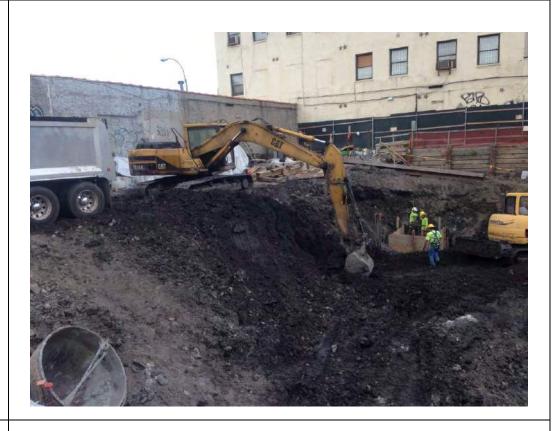

#### Photo 3 –

View of the contractor directly loading material for off-site disposal, facing north.

Photo 4 –

View of the contractor drilling piles along E. 138<sup>th</sup> Street.

Page 5 of 6 File Name: <u>Daily Field Report 11/09/2015</u>