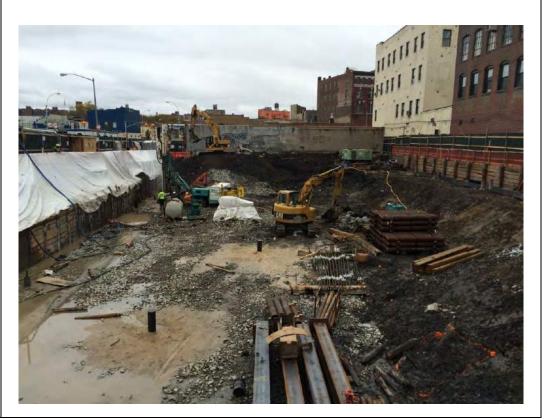

Photo 5 –

View of the contractor cleaning a disposal truck with water prior to exiting the site.

Photo 6 –

View of the Site, facing west.

Page 6 of 6 File Name: <u>Daily Field Report 11/09/2015</u>

Field Representative(s): Monica Norton