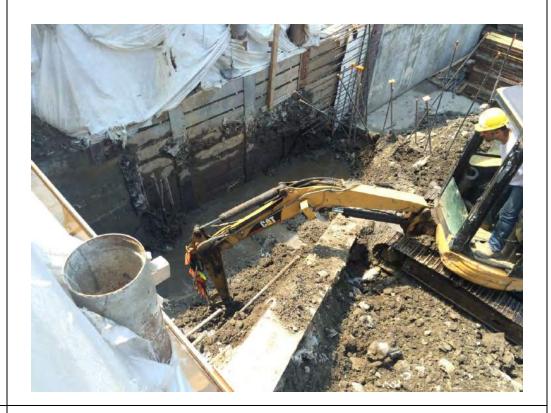

#### Photo 1 –

View of the contractor excavating in the northern portion of the Site, facing north.

#### Photo 2 –

View of the contractor applying the BioSolve ® Pinkwater vapor suppressant while excavating the petroleum-impacted soil in the northern portion of the site.

Page 4 of 6 File Name: <u>Daily Field Report 11/09/2015</u>