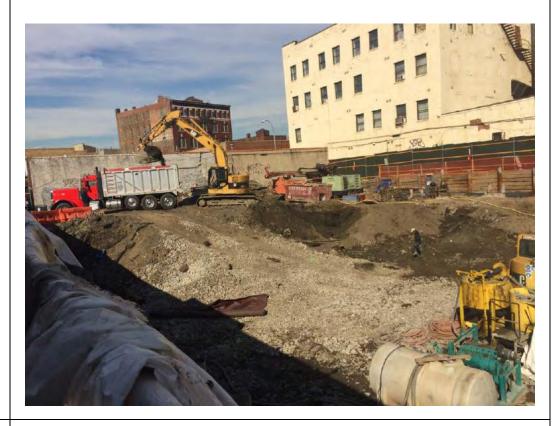

#### Photo 3 –

View of the contractor directly loading material for off-site disposal, facing north.

Photo 4 –

View of the contractor drilling piles along E. 138<sup>th</sup> Street.

Page 5 of 6 File Name: <u>Daily Field Report 11/09/2015</u>