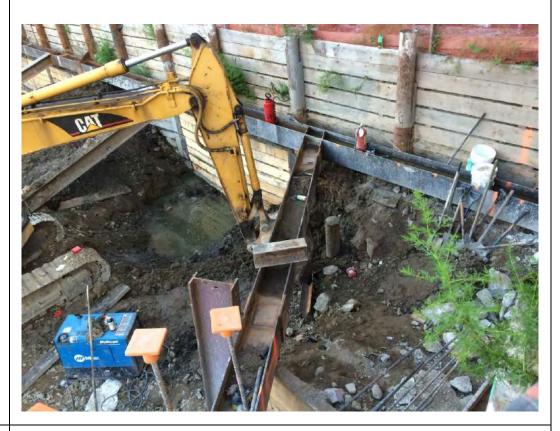

#### Photo 5 –

View of the contractor cleaning a disposal truck with water prior to exiting the site.

Photo 6 -

View of the excavation area at the end of the day.

Page 6 of 6 File Name: <u>Daily Field Report 11/06/2015</u>

Photo 5 –

View of the contractor cleaning a disposal truck with water prior to exiting the site.

Photo 6 –

View of the Site, facing west.

Page 6 of 6 File Name: <u>Daily Field Report 11/09/2015</u>

Field Representative(s): Monica Norton

#### Photo 5 –

View of the contractor cleaning a disposal truck with water prior to exiting the site.

Photo 6 -

View of the Site, facing west.

Page 6 of 6 File Name: <u>Daily Field Report 11/10/2015</u>

Field Representative(s): Monica Norton

#### Photo 5 –

View of the contractor cleaning a disposal truck with water prior to exiting the site.

Photo 6 –

View of the Site, facing west.

Page 6 of 6 File Name: <u>Daily Field Report 11/11/2015</u>

Field Representative(s): Monica Norton