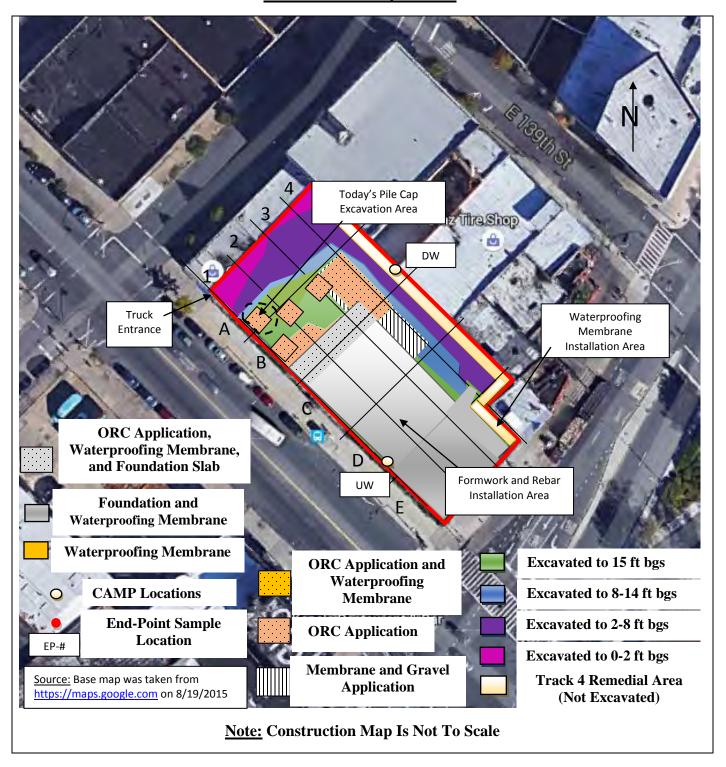

#### Samples Collected:

-Brinkerhoff collected three (3) Endpoint Samples (EP-14, EP-15, and EP-16) in the central portion of the Site. The samples were submitted to the laboratory for full Target Compound List (TCL)/ Target Analyte List (TAL) analyses. Reference the Construction Map Sketch below for approximate Endpoint Sample locations.

# BRINKERHOFF ENVIRONMENTAL SERVICES, INC. DAILY FIELD ACTIVITY REPORT Construction Map Sketch

Page 3 of 6 File Name: <u>Daily Field Report 11/09/2015</u>