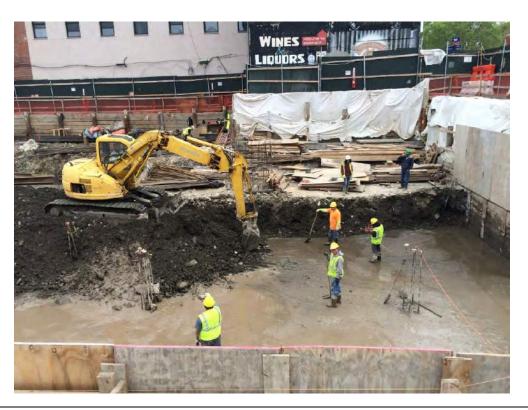

#### Photo 1 –

View of the contractor excavating in the northern portion of the Site, facing north.

#### Photo 2 –

View of the contractor applying the BioSolve ® Pinkwater vapor suppressant while excavating the petroleum-impacted soil in the northern portion of the site.

Page 4 of 6 File Name: <u>Daily Field Report 11/09/2015</u>

#### Photo 3 –

View of the contractor directly loading material for off-site disposal, facing north.

Photo 4 –

View of the contractor drilling piles along E. 138<sup>th</sup> Street.

Page 5 of 6 File Name: <u>Daily Field Report 11/09/2015</u>