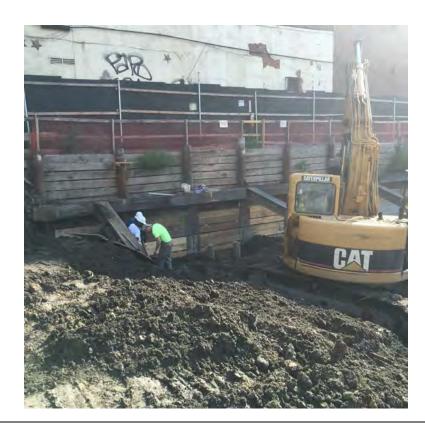

#### Photo 1 –

View of the contractor excavating in the northern portion of the Site, facing north.

#### Photo 2 –

View of the contractor applying the BioSolve ® Pinkwater vapor suppressant while excavating the petroleum-impacted soil in the northern portion of the site.

Page 4 of 6 File Name: <u>Daily Field Report 11/09/2015</u>

#### Photo 3 –

View of the contractor directly loading material for off-site disposal, facing north.

Photo 4 –

View of the contractor drilling piles along E. 138<sup>th</sup> Street.

Page 5 of 6 File Name: <u>Daily Field Report 11/09/2015</u>