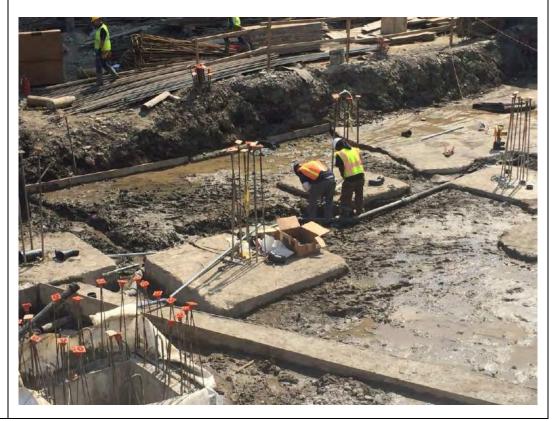

#### Photo 1 –

View of the contractor excavating in the northern portion of the Site, facing north.

#### Photo 2 –

View of the contractor applying the BioSolve ® Pinkwater vapor suppressant while excavating the petroleum-impacted soil in the northern portion of the site.

Page 4 of 6 File Name: <u>Daily Field Report 11/09/2015</u>

#### Photo 3 –

View of the contractor directly loading material for off-site disposal, facing north.

Photo 4 –

View of the contractor drilling piles along E. 138<sup>th</sup> Street.

Page 5 of 6 File Name: <u>Daily Field Report 11/09/2015</u>