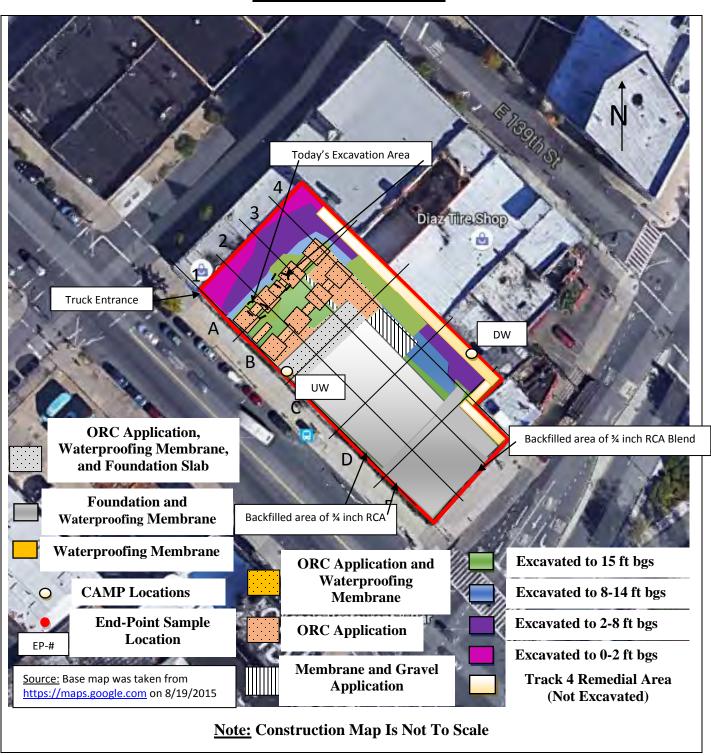

# BRINKERHOFF ENVIRONMENTAL SERVICES, INC. DAILY FIELD ACTIVITY REPORT Construction Map Sketch

Page 3 of 6 File Name: <u>Daily Field Report 11/09/2015</u>

#### Samples Collected:

-Brinkerhoff collected three (3) Endpoint Samples (EP-14, EP-15, and EP-16) in the central portion of the Site. The samples were submitted to the laboratory for full Target Compound List (TCL)/ Target Analyte List (TAL) analyses. Reference the Construction Map Sketch below for approximate Endpoint Sample locations.