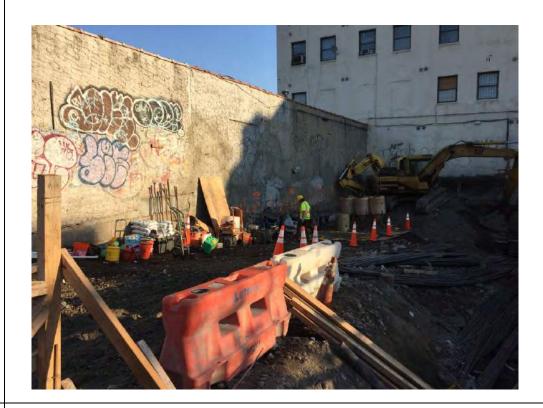

#### Photo 1 –

View of the contractor excavating in the northern portion of the Site, facing north.

#### Photo 2 –

View of the contractor applying the BioSolve ® Pinkwater vapor suppressant while excavating the petroleum-impacted soil in the northern portion of the site.

Page 4 of 6 File Name: <u>Daily Field Report 11/09/2015</u>

#### Photo 3 –

View of the contractor directly loading material for off-site disposal, facing north.

Photo 4 –

View of the contractor drilling piles along E. 138<sup>th</sup> Street.

Page 5 of 6 File Name: <u>Daily Field Report 11/09/2015</u>

Photo 5 –

View of the contractor cleaning a disposal truck with water prior to exiting the site.

Photo 6 –

View of the Site, facing west.

Page 6 of 6 File Name: <u>Daily Field Report 11/09/2015</u>

Field Representative(s): Monica Norton