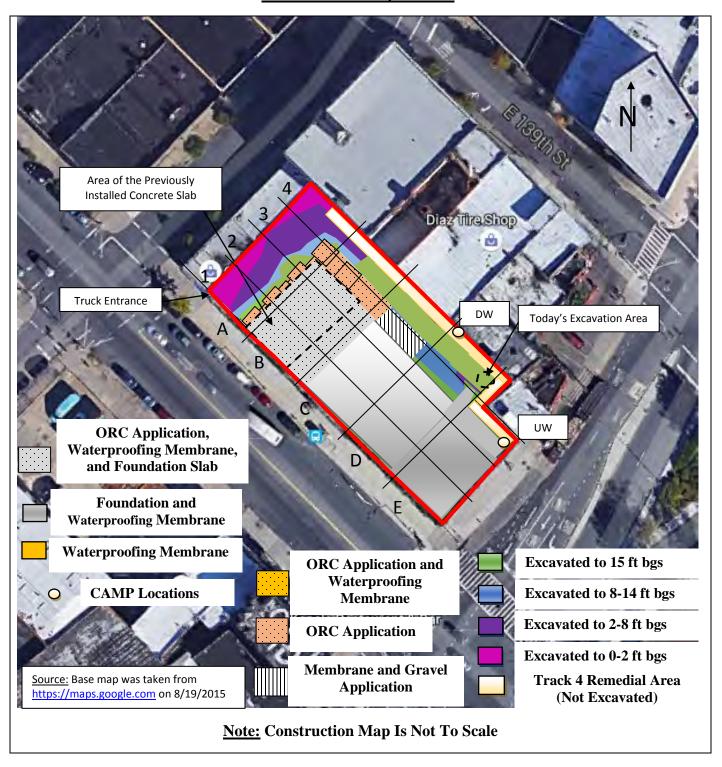

#### Samples Collected:

-Brinkerhoff collected three (3) Endpoint Samples (EP-14, EP-15, and EP-16) in the central portion of the Site. The samples were submitted to the laboratory for full Target Compound List (TCL)/ Target Analyte List (TAL) analyses. Reference the Construction Map Sketch below for approximate Endpoint Sample locations.

# BRINKERHOFF ENVIRONMENTAL SERVICES, INC. DAILY FIELD ACTIVITY REPORT Construction Map Sketch

Page 3 of 6 File Name: <u>Daily Field Report 11/09/2015</u>