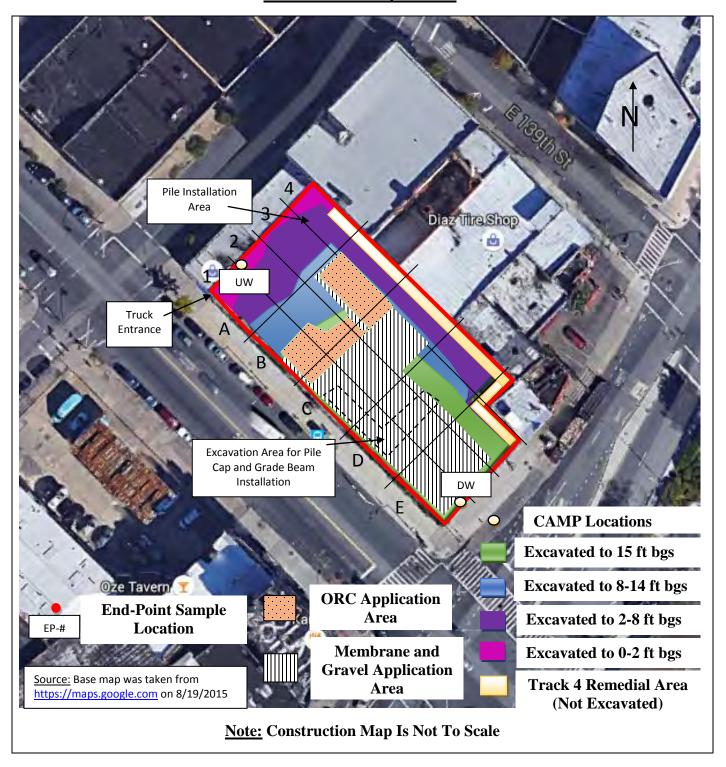

# BRINKERHOFF ENVIRONMENTAL SERVICES, INC. DAILY FIELD ACTIVITY REPORT Construction Map Sketch

Page 3 of 6 File Name: <u>Daily Field Report 11/09/2015</u>

#### Samples Collected:

-Brinkerhoff collected three (3) Endpoint Samples (EP-14, EP-15, and EP-16) in the central portion of the Site. The samples were submitted to the laboratory for full Target Compound List (TCL)/ Target Analyte List (TAL) analyses. Reference the Construction Map Sketch below for approximate Endpoint Sample locations.

#### Community Air Monitoring Plan (CAMP):

-CAMP was performed and there were no VOC or PM-10 exceedances.