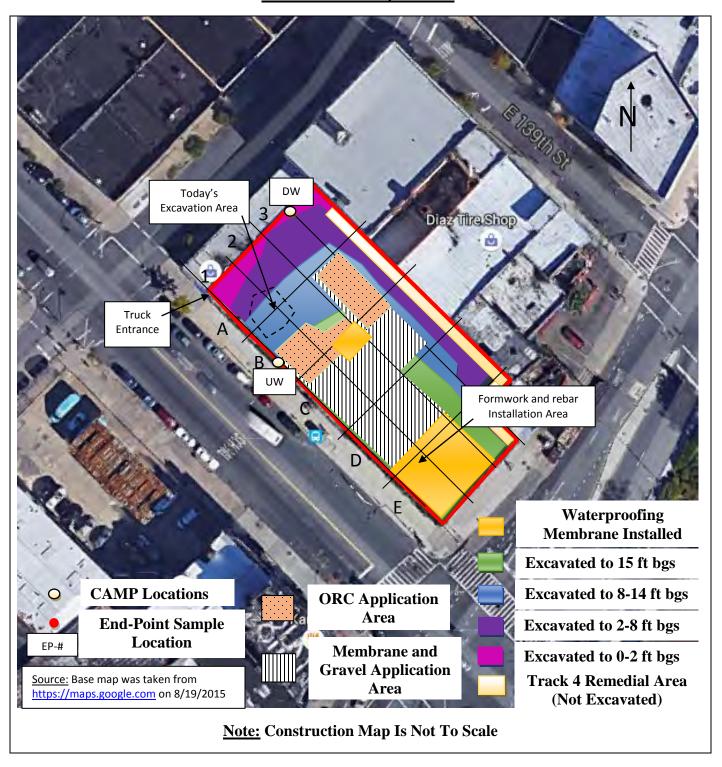

#### Samples Collected:

-Brinkerhoff collected three (3) Endpoint Samples (EP-14, EP-15, and EP-16) in the central portion of the Site. The samples were submitted to the laboratory for full Target Compound List (TCL)/ Target Analyte List (TAL) analyses. Reference the Construction Map Sketch below for approximate Endpoint Sample locations.

# BRINKERHOFF ENVIRONMENTAL SERVICES, INC. DAILY FIELD ACTIVITY REPORT Construction Map Sketch

Page 3 of 6 File Name: <u>Daily Field Report 11/09/2015</u>