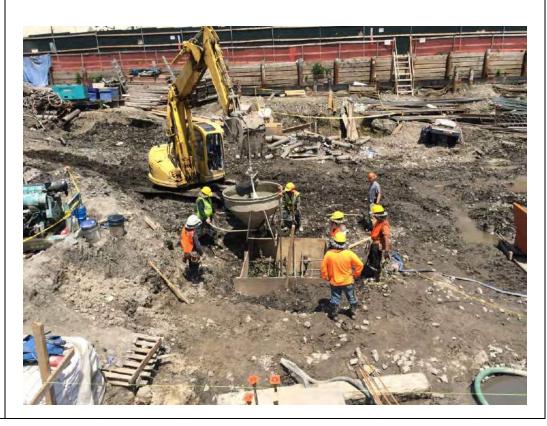

#### Description of Work Performed:

- -The contractor excavated soil in the central portion of the Site to approximately thirteen (13) feet below grade surface (bgs).
- -The contractor continued to install foundation piles along the eastern boundary of the Site.
- -The contractor continued applying the Oxygen Release Compound (ORC) Advanced® Pellets to the western portion of the Site. Reference the Construction Map Sketch below for the approximate ORC application extent.

#### Photo 3 -

View of the contractor drilling piles along the eastern boundary of the Site, facing northeast.