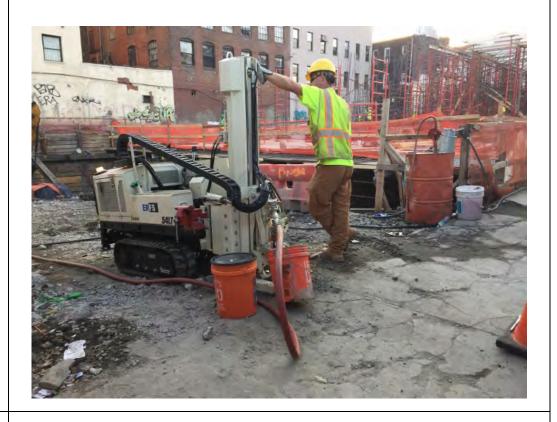

#### Photo 1 –

View of the contractor excavating in the northern portion of the Site, facing north.

#### Photo 2 –

View of the contractor applying the BioSolve ® Pinkwater vapor suppressant while excavating the petroleum-impacted soil in the northern portion of the site.

Page 4 of 6 File Name: <u>Daily Field Report 11/09/2015</u>

#### Photo 3 –

View of the contractor directly loading material for off-site disposal, facing north.

Photo 4 –

View of the contractor drilling piles along E. 138<sup>th</sup> Street.

Page 5 of 6 File Name: <u>Daily Field Report 11/09/2015</u>