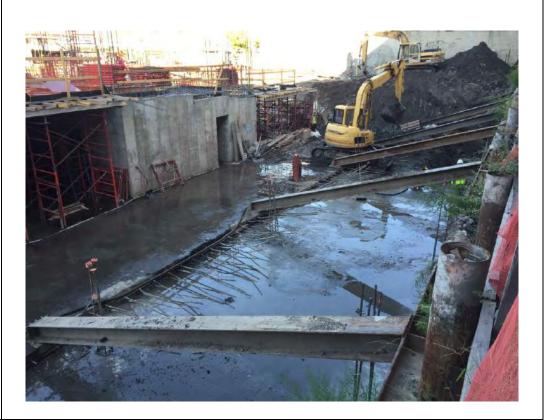

#### Photo 3 –

View of the contractor directly loading material for off-site disposal, facing north.

Photo 4 –

View of the contractor drilling piles along E. 138<sup>th</sup> Street.

Page 5 of 6 File Name: <u>Daily Field Report 11/09/2015</u>

Photo 5 –

View of the contractor cleaning a disposal truck with water prior to exiting the site.

Photo 6 –

View of the Site, facing west.

Page 6 of 6 File Name: <u>Daily Field Report 11/09/2015</u>

Field Representative(s): Monica Norton