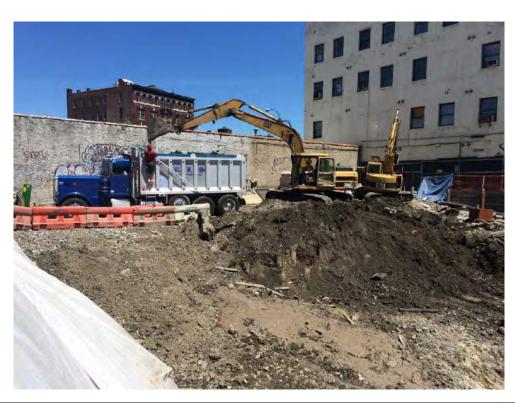

#### Photo 3 –

View of the contractor directly loading material for off-site disposal, facing north.

Photo 4 –

View of the contractor drilling piles along E. 138<sup>th</sup> Street.

Page 5 of 6 File Name: <u>Daily Field Report 11/09/2015</u>

Photo 5 –

View of the contractor cleaning a disposal truck with water prior to exiting the site.

Photo 6 –

View of the Site, facing west.

Page 6 of 6 File Name: <u>Daily Field Report 11/09/2015</u>

Field Representative(s): Monica Norton