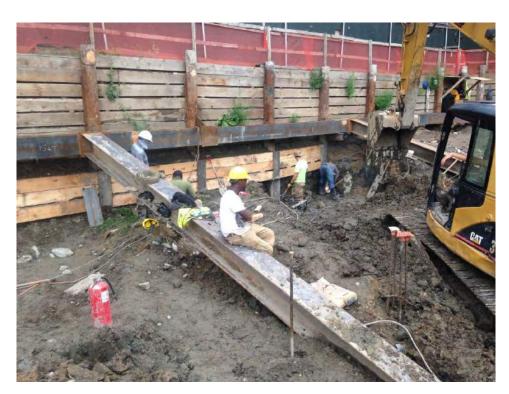

#### **Description of Work Performed:**

- -The contractor excavated soil in the northern portion of the Site between approximately two (2) and ten (10) feet below grade surface (bgs).
- -The contractor continued to install foundation piles along the 138<sup>th</sup> Street boundary.
- -The contractor directly loaded three (3) trucks for off-site disposal to Clean Earth of Carteret in Carteret, New Jersey.