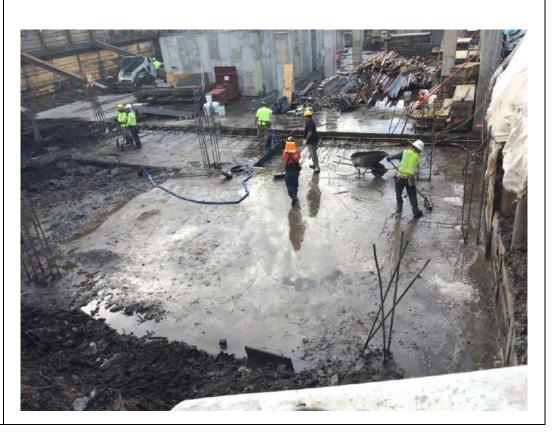

#### Photo 2 -

View of the contractor applying three (3) to five (5)-inch stone on top of the geosynthetic membrane, facing northeast.

Page 4 of 5 File Name: <u>Daily Field Report 11/13/2015</u>

Photo 3 –

View of the Site, facing east.

Photo 4 –

View of the Site, facing northwest.

Page 5 of 5 File Name: \_\_\_\_Daily Field Report 11/13/2015\_\_

Field Representative(s): Monica Norton

Client: East 138th Street LLC