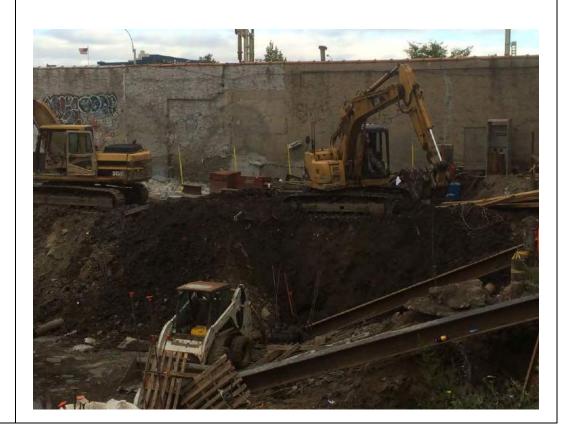

#### Photo 1 –

View of the contractor excavating in the northern portion of the Site, facing west.