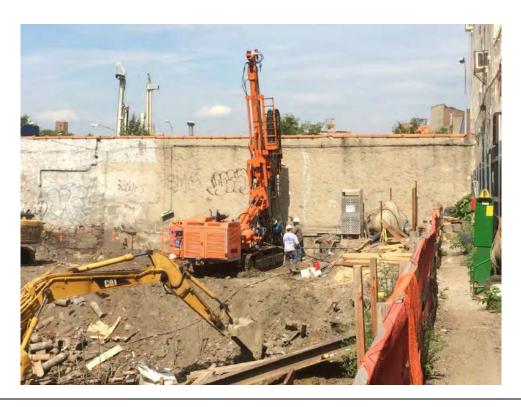

#### Photo 1 –

View of the contractor excavating in the northern portion of the Site, facing north.

#### Photo 2 –

View of the contractor applying the BioSolve ® Pinkwater vapor suppressant while excavating the petroleum-impacted soil in the northern portion of the site.

Page 4 of 6 File Name: <u>Daily Field Report 11/09/2015</u>

#### Photo 3 –

View of the contractor directly loading material for off-site disposal, facing north.

Photo 4 –

View of the contractor drilling piles along E. 138<sup>th</sup> Street.

Page 5 of 6 File Name: <u>Daily Field Report 11/09/2015</u>