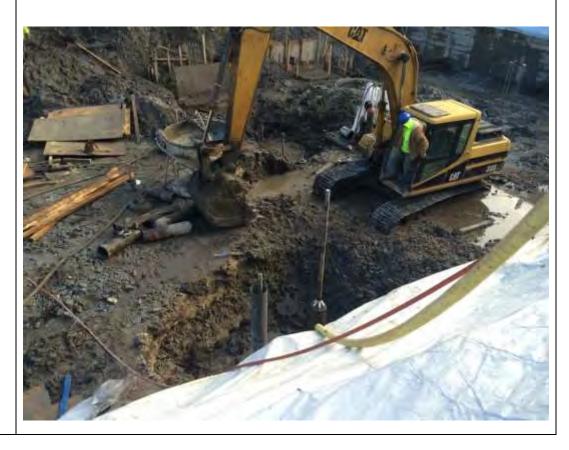

#### Photo 3 –

View of the contractor directly loading material for off-site disposal, facing north.

Photo 4 –

View of the contractor drilling piles along E. 138<sup>th</sup> Street.

Page 5 of 6 File Name: <u>Daily Field Report 11/09/2015</u>

Photo 5 –

View of the contractor cleaning a disposal truck with water prior to exiting the site.

Photo 6 –

View of the Site, facing west.

Page 6 of 6 File Name: <u>Daily Field Report 11/09/2015</u>

Field Representative(s): Monica Norton