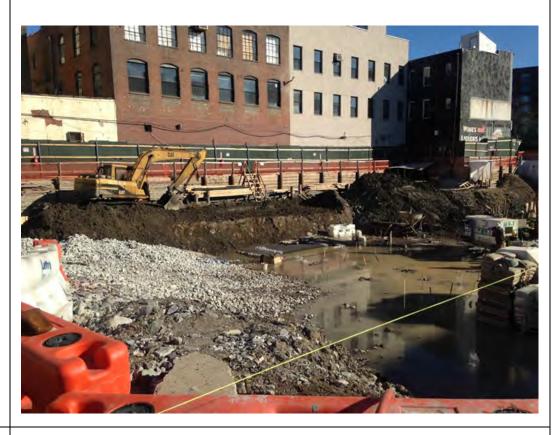

#### Photo 3 –

View of the contractor directly loading material for off-site disposal, facing north.

Photo 4 –

View of the contractor drilling piles along E. 138<sup>th</sup> Street.

Page 5 of 6 File Name: <u>Daily Field Report 11/09/2015</u>

Photo 5 –

View of the contractor cleaning a disposal truck with water prior to exiting the site.

Photo 6 –

View of the Site, facing west.

Page 6 of 6 File Name: <u>Daily Field Report 11/09/2015</u>

Field Representative(s): Monica Norton