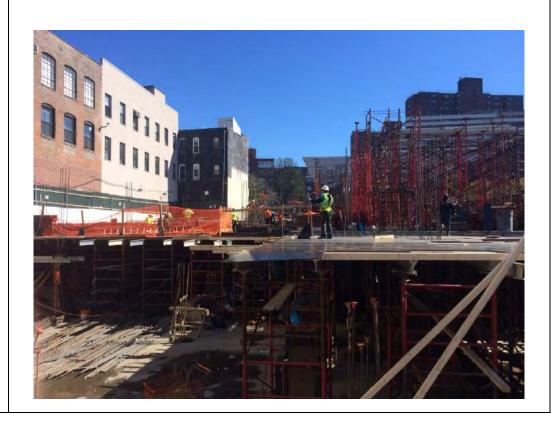

## Photo 1 –

View of the entire site, facing east.

Photo 2 –

View of the contractor installing formwork for a pile cap along the eastern boundary of the site, facing northeast.

Page 4 of 4 File Name: <u>Daily Field Report 12/22/2015</u>