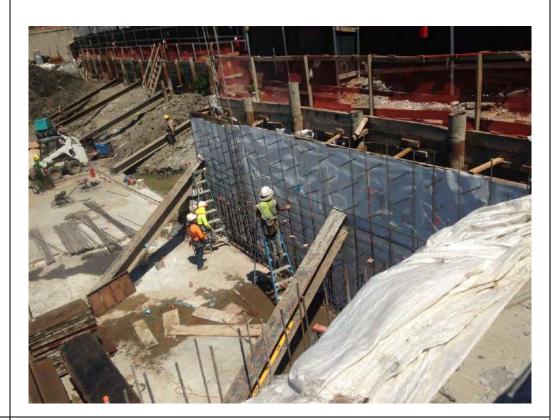

## Photo 1 –

View of the entire site, facing east.

Photo 2 –

View of the contractor installing formwork for a pile cap along the eastern boundary of the site, facing northeast.

Page 4 of 4 File Name: <u>Daily Field Report 12/22/2015</u>