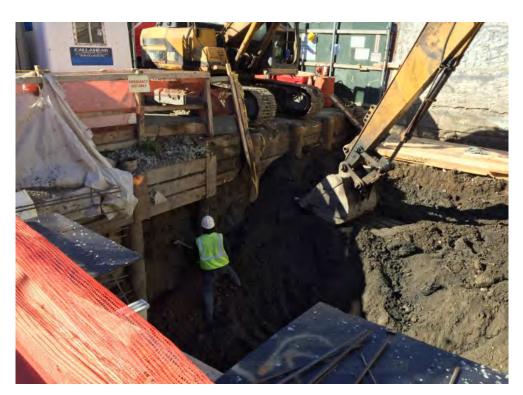

#### Photo 1 –

View of the contractor excavating in the northern portion of the Site, facing north.

#### Photo 2 –

View of the contractor applying the BioSolve ® Pinkwater vapor suppressant while excavating the petroleum-impacted soil in the northern portion of the site.

Page 4 of 6 File Name: <u>Daily Field Report 11/09/2015</u>

#### Photo 3 –

View of the contractor directly loading material for off-site disposal, facing north.

Photo 4 –

View of the contractor drilling piles along E. 138<sup>th</sup> Street.

Page 5 of 6 File Name: <u>Daily Field Report 11/09/2015</u>