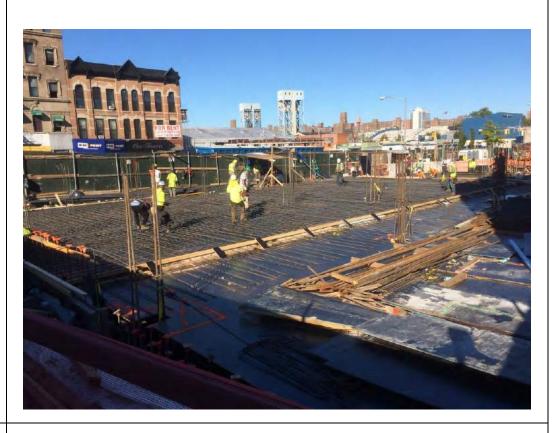

#### Photo 5 –

View of the contractor cleaning a disposal truck with water prior to exiting the site.

Photo 6 -

View of the excavation area at the end of the day.

Page 6 of 6 File Name: <u>Daily Field Report 11/06/2015</u>

Photo 5 –

View of the contractor cleaning a disposal truck with water prior to exiting the site.

Photo 6 –

View of the Site, facing west.

Page 6 of 6 File Name: <u>Daily Field Report 11/09/2015</u>

Field Representative(s): Monica Norton

#### Photo 5 –

View of the contractor cleaning a disposal truck with water prior to exiting the site.

Photo 6 -

View of the Site, facing west.

Page 6 of 6 File Name: <u>Daily Field Report 11/10/2015</u>

Field Representative(s): Monica Norton

#### Photo 5 –

View of the contractor cleaning a disposal truck with water prior to exiting the site.

Photo 6 –

View of the Site, facing west.

Page 6 of 6 File Name: <u>Daily Field Report 11/11/2015</u>

Field Representative(s): Monica Norton

Photo 5 –

View of the Site, facing north.

Page 6 of 6 File Name: <u>Daily Field Report 11/12/2015</u>

Field Representative(s): Monica Norton

Client: East 138th Street LLC

| WEATHER | Snow    |              | Rain  |  | Overcast |   | Partly<br>Cloudy |  | Bright<br>Sun | Х |
|---------|---------|--------------|-------|--|----------|---|------------------|--|---------------|---|
| TEMP.   | TO 32   |              | 32-50 |  | 50-70    | Х | 70-85            |  | >85           |   |
| WIND    | NW 15-2 | NW 15-20 mph |       |  |          |   |                  |  |               |   |

View of the Site, facing east.

Photo 4 –

View of the Site, facing northwest.

Page 5 of 5 File Name: \_\_\_\_Daily Field Report 11/13/2015\_\_

Field Representative(s): Monica Norton

Client: East 138th Street LLC

Photo 5 –

View of the Site, facing northwest.

Photo 6-

View of a clean truck bed and secure truck cover.

Page 6 of 6 File Name: <u>Daily Field Report 11/17/2015</u>

Field Representative(s): Monica Norton

Client: East 138th Street LLC