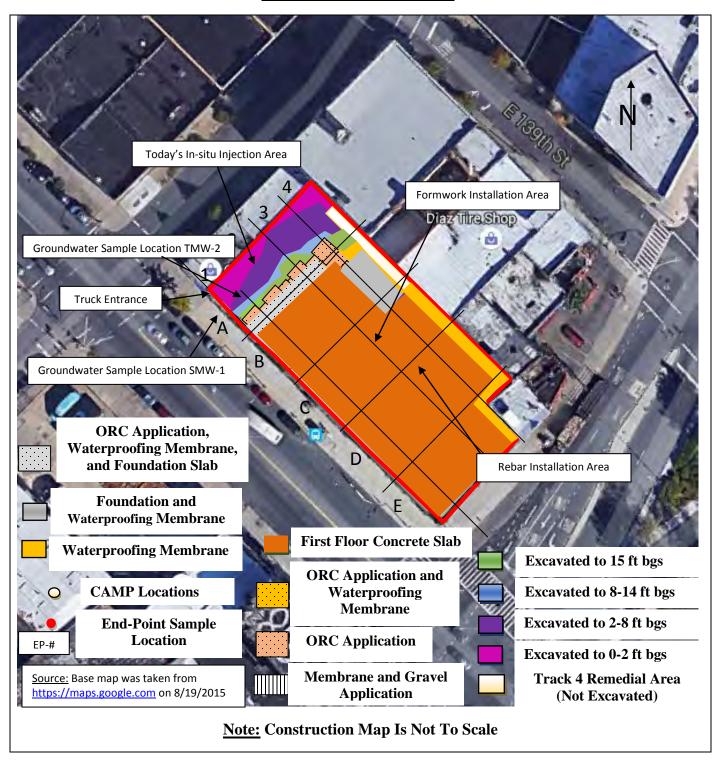

# BRINKERHOFF ENVIRONMENTAL SERVICES, INC. DAILY FIELD ACTIVITY REPORT Construction Map Sketch

Page 3 of 6 File Name: <u>Daily Field Report 11/09/2015</u>

#### Description of Work Performed:

- -The contractor excavated soil in the central portion of the Site to approximately thirteen (13) feet below grade surface (bgs).
- -The contractor continued to install foundation piles along the eastern boundary of the Site.
- -The contractor continued applying the Oxygen Release Compound (ORC) Advanced® Pellets to the western portion of the Site. Reference the Construction Map Sketch below for the approximate ORC application extent.

#### **Description of Work Performed:**

- -The contractor continued to install foundation piles along the eastern and E. 138<sup>th</sup> Street boundary of the Site.
- -The contractor continued applying the Oxygen Release Compound (ORC) Advanced® Pellets to the western portion of the Site. Reference the Construction Map Sketch below for the approximate ORC application extent.
- -The contractor applied the geosynthetic membrane on top of the ORC application area and applied three (3) to five (5)-inch stone on top of the membrane.

#### **Description of Work Performed:**

- -The contractor continued to install foundation piles along the eastern and E. 138<sup>th</sup> Street boundaries of the Site.
- -The contractor continued to excavate in the northern portion of the Site between approximately four (4) and thirteen (13) feet below grade surface (bgs).
- -The contractor continued to apply the Oxygen Release Compound (ORC) Advanced® Pellets within the western portion of the Site. Reference the Construction Map Sketch below for the approximate ORC application extent.
- -The contractor applied the geosynthetic membrane on top of the ORC application area and applied three (3) to five (5)-inch stone on top of the membrane.
- -The contractor directly loaded two (2) trucks for off-site disposal to Clean Earth of Carteret in Carteret, New Jersey.

#### Samples Collected:

-Brinkerhoff collected one (1) Endpoint Sample (EP- 17) in the western portion of the Site. The sample was submitted to the laboratory for full Target Compound List (TCL)/ Target Analyte List (TAL) analyses. Reference the Construction Map Sketch below for approximate Endpoint Sample location.

#### Samples Collected:

-Brinkerhoff collected one (1) Endpoint Sample (EP-18) in the eastern corner of the Site. The sample was submitted to the laboratory for TCL VOCs, SVOCS, Pesticides, PCBs, TAL Metals, and Hex/Tri Chromium analyses. Reference the Construction Map Sketch below for the approximate Endpoint Sample location.