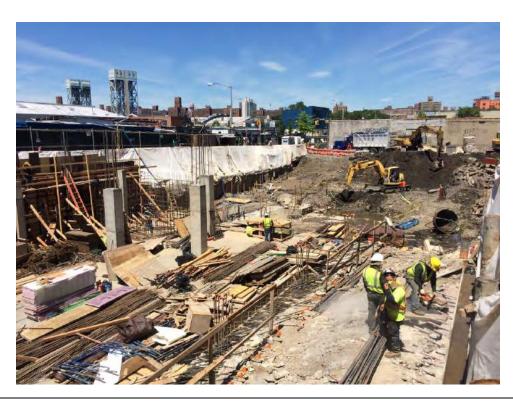

## Photo 1 –

View of the contractor drilling piles in the central portion of the Site, facing northwest.

## Photo 2 –

View of the contractor excavating in the southern corner of the Site in preparation for installing a pile cap, facing west.

Page 4 of 5 File Name: <u>Daily Field Report 12/15/2015</u>

Photo 3 -