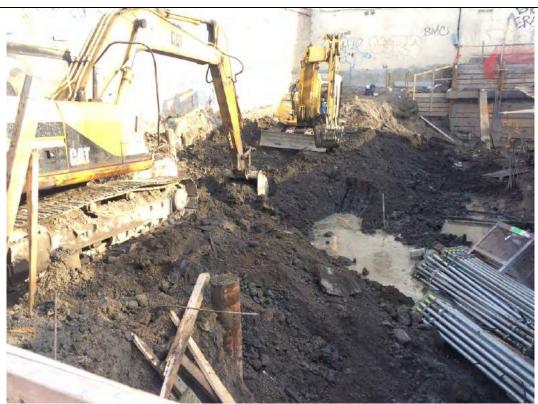

#### **Description of Work Performed:**

- -The contractor excavated soil in the northern portion of the Site between approximately two (2) and ten (10) feet below grade surface (bgs).
- -The contractor continued to install foundation piles along the 138<sup>th</sup> Street boundary.
- -The contractor directly loaded three (3) trucks for off-site disposal to Clean Earth of Carteret in Carteret, New Jersey.