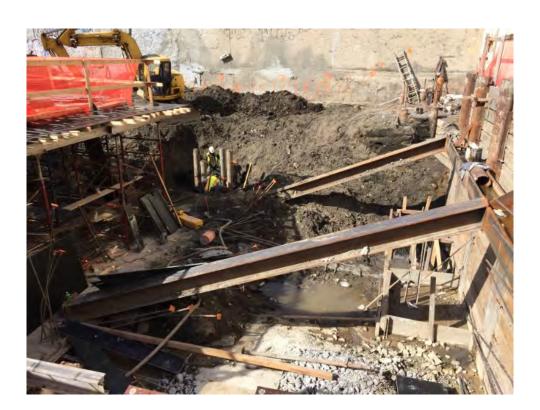

#### Photo 2 -

View of the contractor applying three (3) to five (5)-inch stone on top of the geosynthetic membrane, facing northeast.

Page 4 of 5 File Name: <u>Daily Field Report 11/13/2015</u>

Photo 3 –

View of the Site, facing east.

Photo 4 –

View of the Site, facing northwest.

Page 5 of 5 File Name: \_\_\_\_Daily Field Report 11/13/2015\_\_

Field Representative(s): Monica Norton

Client: East 138th Street LLC