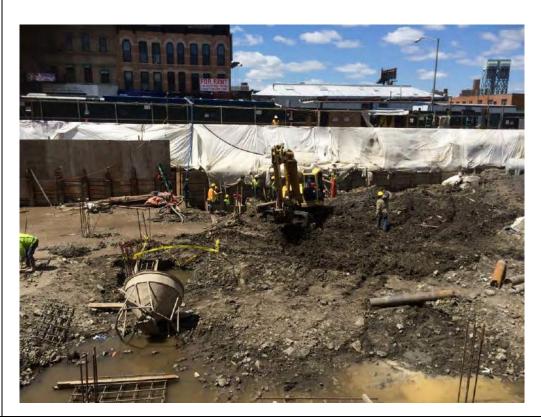

#### Photo 5 –

View of the contractor cleaning a disposal truck with water prior to exiting the site.

Photo 6 -

View of the excavation area at the end of the day.

Page 6 of 6 File Name: <u>Daily Field Report 11/06/2015</u>

Photo 5 –

View of the contractor cleaning a disposal truck with water prior to exiting the site.

Photo 6 –

View of the Site, facing west.

Page 6 of 6 File Name: <u>Daily Field Report 11/09/2015</u>

Field Representative(s): Monica Norton

#### Photo 5 –

View of the contractor cleaning a disposal truck with water prior to exiting the site.

Photo 6 -

View of the Site, facing west.

Page 6 of 6 File Name: <u>Daily Field Report 11/10/2015</u>

Field Representative(s): Monica Norton

#### Photo 5 –

View of the contractor cleaning a disposal truck with water prior to exiting the site.

Photo 6 –

View of the Site, facing west.

Page 6 of 6 File Name: <u>Daily Field Report 11/11/2015</u>

Field Representative(s): Monica Norton