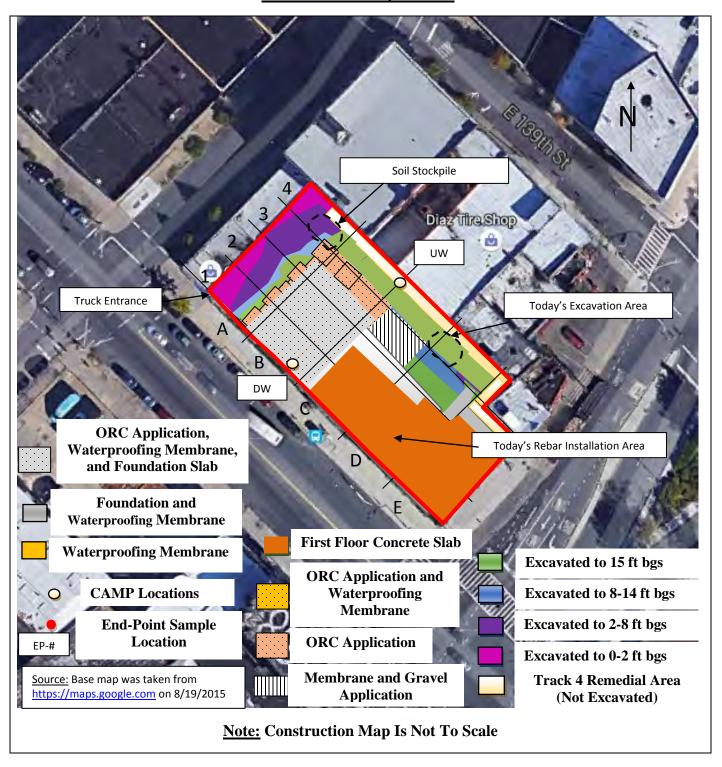

# BRINKERHOFF ENVIRONMENTAL SERVICES, INC. DAILY FIELD ACTIVITY REPORT Construction Map Sketch

Page 3 of 6 File Name: <u>Daily Field Report 11/09/2015</u>

# BRINKERHOFF ENVIRONMENTAL SERVICES, INC. DAILY FIELD ACTIVITY REPORT Photographs of Work Performed:

#### Photo 1 –

View of the contractor excavating in the northern portion of the Site, facing north.

#### Photo 2 –

View of the contractor applying the BioSolve ® Pinkwater vapor suppressant while excavating the petroleum-impacted soil in the northern portion of the site.

Page 4 of 6 File Name: <u>Daily Field Report 11/09/2015</u>

#### Photo 3 –

View of the contractor directly loading material for off-site disposal, facing north.

Photo 4 –

View of the contractor drilling piles along E. 138<sup>th</sup> Street.

Page 5 of 6 File Name: <u>Daily Field Report 11/09/2015</u>

Photo 5 –

View of the contractor cleaning a disposal truck with water prior to exiting the site.

Photo 6 –

View of the Site, facing west.

Page 6 of 6 File Name: <u>Daily Field Report 11/09/2015</u>

Field Representative(s): Monica Norton