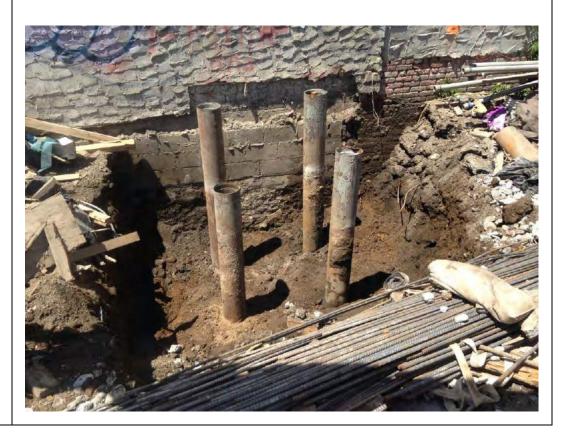

## Photo 3 -

View of the contractor excavating in the southern corner of the Site in preparation for installing a pile cap, facing southwest.

Photo 4 –

View of the entire Site, facing north.

Page 5 of 5 File Name: <u>Daily Field Report 12/14/2015</u>

Additional view of the excavation area in the southern corner of the Site.

Photo 4 –

View of the entire Site, facing northwest.

Page 5 of 5 File Name: <u>Daily Field Report 12/15/2015</u>

Field Representative(s): Monica Norton