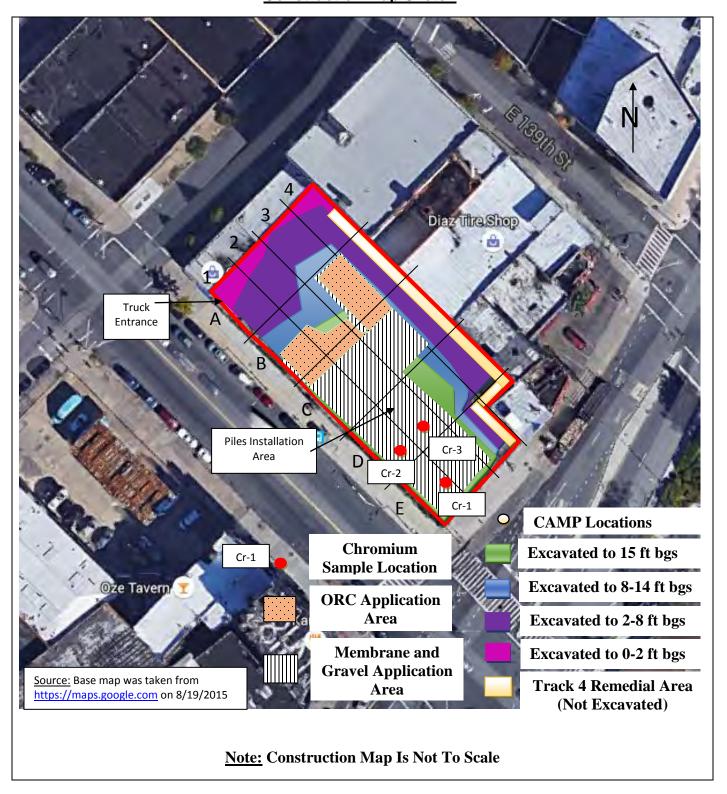

# BRINKERHOFF ENVIRONMENTAL SERVICES, INC. DAILY FIELD ACTIVITY REPORT Construction Map Sketch

Page 3 of 6 File Name: <u>Daily Field Report 11/09/2015</u>

#### Samples Collected:

-Brinkerhoff collected three (3) Endpoint Samples (EP-14, EP-15, and EP-16) in the central portion of the Site. The samples were submitted to the laboratory for full Target Compound List (TCL)/ Target Analyte List (TAL) analyses. Reference the Construction Map Sketch below for approximate Endpoint Sample locations.

#### Community Air Monitoring Plan (CAMP):

-CAMP was performed and there were no VOC or PM-10 exceedances.