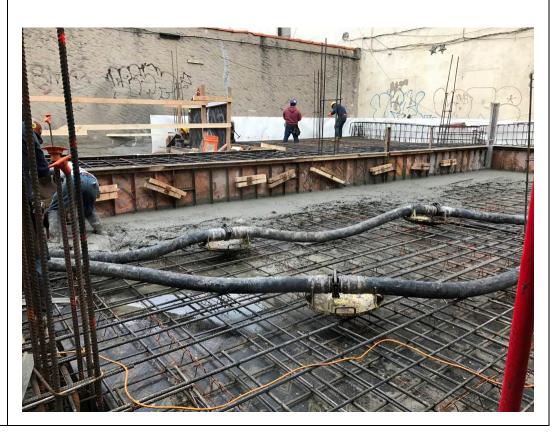

|         |         |
| Total        | 634          | 15,850                                               |             |            |         |            |           |           |         |         |
| * = cubic ya | rd totals ar | e approximate                                        | since co    | ountersig  | ned mai | nifests ha | ave yet t | o been re | eceived |         |

Page 2 of 7

File Name: \_\_\_\_\_Daily Field Report 12/27/2016\_

## **Construction Map Sketch**



Page 3 of 7 File Name: <u>Daily Field Report 12/27/2016</u>

## Photo 1 –

View of the Site in preparation for the first floor concrete installation in the northern portion of the Site, facing northeast.



# Photo 2 –

View of the concrete installation in the northern portion of the Site, facing north.



Page 4 of 7 File Name: <u>Daily Field Report 12/27/2016</u>

## BRINKERHOFF ENVIRONMENTAL SERVICES, INC. DAILY FIELD ACTIVITY REPORT

## Photo 3 -

View of the installed concrete in the northern portion of the Site for the first floor, facing north.



Photo 4 -

View of the installed concrete along the northern boundary of the Site, facing northwest.



Page 5 of 7 File Name: <u>Daily Field Report 12/27/2016</u>

## BRINKERHOFF ENVIRONMENTAL SERVICES, INC. DAILY FIELD ACTIVITY REPORT

## Photo 5 –

View of the installed concrete along the northwest boundary of the Site, facing northwest.



Photo 6 -

View of the concrete installation in the northern corner of the Site, facing north.



Page 6 of 7 File Name: <u>Daily Field Report 12/27/2016</u>

## BRINKERHOFF ENVIRONMENTAL SERVICES, I