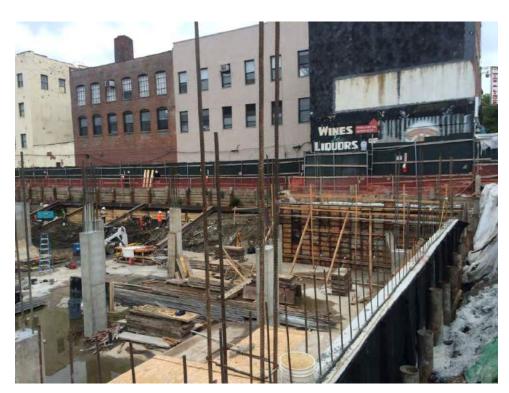

#### Photo 1 –

View of the contractor excavating in the northern portion of the Site, facing north.

#### Photo 2 –

View of the contractor applying the BioSolve ® Pinkwater vapor suppressant while excavating the petroleum-impacted soil in the northern portion of the site.

Page 4 of 6 File Name: <u>Daily Field Report 11/09/2015</u>

#### Photo 3 –

View of the contractor directly loading material for off-site disposal, facing north.

Photo 4 –

View of the contractor drilling piles along E. 138<sup>th</sup> Street.

Page 5 of 6 File Name: <u>Daily Field Report 11/09/2015</u>