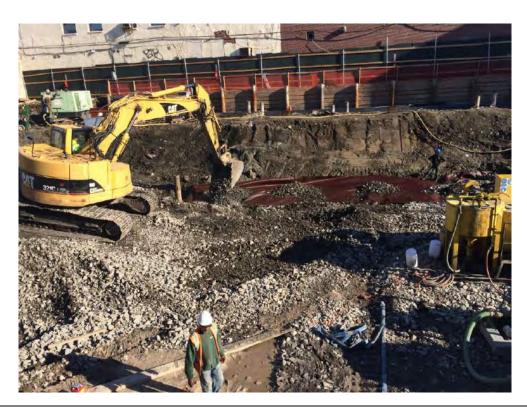

#### Photo 1 –

View of the contractor excavating in the northern portion of the Site, facing north.