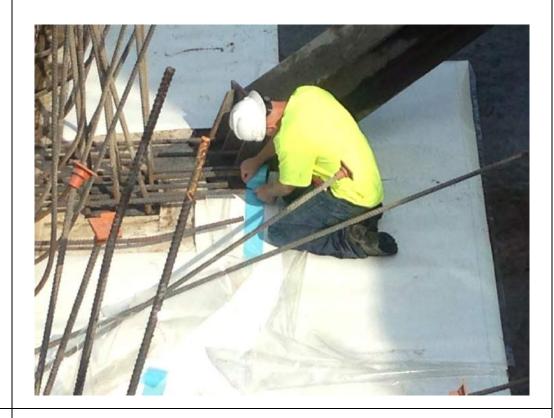

## Photo 1 –

View of the entire site, facing east.

Photo 2 –

View of the contractor installing formwork for a pile cap along the eastern boundary of the site, facing northeast.

Page 4 of 4 File Name: <u>Daily Field Report 12/22/2015</u>