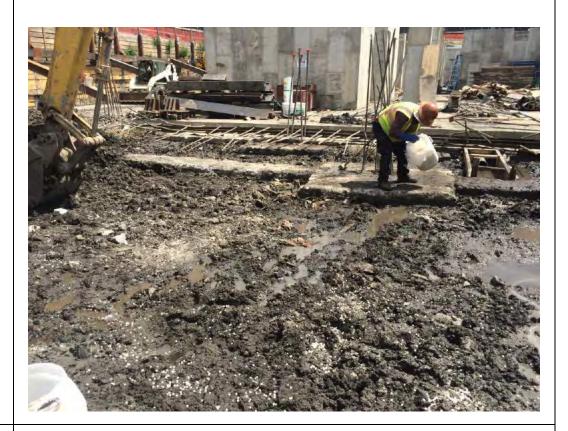

#### Photo 3 –

View of the contractor directly loading material for off-site disposal, facing north.

Photo 4 –

View of the contractor drilling piles along E. 138<sup>th</sup> Street.

Page 5 of 6 File Name: <u>Daily Field Report 11/09/2015</u>