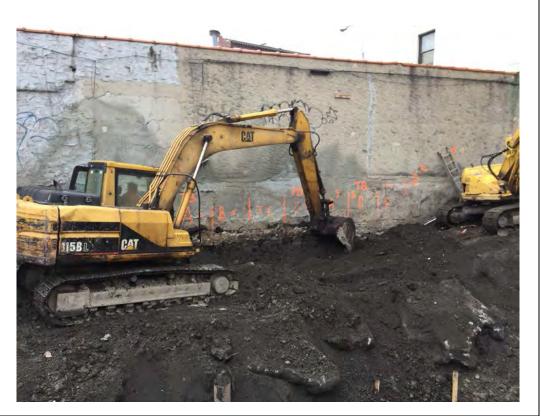

#### Photo 1 –

View of the contractor excavating in the northern portion of the Site, facing north.