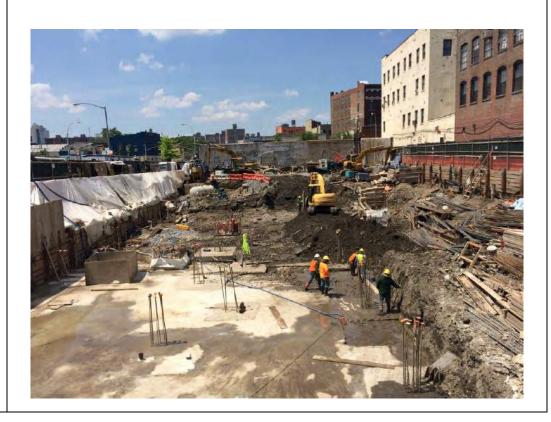

#### Photo 5 –

View of the contractor cleaning a disposal truck with water prior to exiting the site.

Photo 6 -

View of the excavation area at the end of the day.

Page 6 of 6 File Name: <u>Daily Field Report 11/06/2015</u>

Photo 5 –

View of the contractor cleaning a disposal truck with water prior to exiting the site.

Photo 6 –

View of the Site, facing west.

Page 6 of 6 File Name: <u>Daily Field Report 11/09/2015</u>

Field Representative(s): Monica Norton

#### Photo 5 –

View of the contractor cleaning a disposal truck with water prior to exiting the site.

Photo 6 -

View of the Site, facing west.

Page 6 of 6 File Name: <u>Daily Field Report 11/10/2015</u>

Field Representative(s): Monica Norton

#### Photo 5 –

View of the contractor cleaning a disposal truck with water prior to exiting the site.

Photo 6 –

View of the Site, facing west.

Page 6 of 6 File Name: <u>Daily Field Report 11/11/2015</u>

Field Representative(s): Monica Norton

Photo 5 –

View of the Site, facing north.

Page 6 of 6 File Name: <u>Daily Field Report 11/12/2015</u>

Field Representative(s): Monica Norton

Client: East 138th Street LLC

| WEATHER | Snow    |              | Rain  |  | Overcast |   | Partly<br>Cloudy |  | Bright<br>Sun | Х |
|---------|---------|--------------|-------|--|----------|---|------------------|--|---------------|---|
| TEMP.   | TO 32   |              | 32-50 |  | 50-70    | Х | 70-85            |  | >85           |   |
| WIND    | NW 15-2 | NW 15-20 mph |       |  |          |   |                  |  |               |   |

View of the Site, facing east.

Photo 4 –

View of the Site, facing northwest.

Page 5 of 5 File Name: \_\_\_\_Daily Field Report 11/13/2015\_\_

Field Representative(s): Monica Norton

Client: East 138th Street LLC

Photo 5 –

View of the Site, facing northwest.

Photo 6-

View of a clean truck bed and secure truck cover.

Page 6 of 6 File Name: <u>Daily Field Report 11/17/2015</u>

Field Representative(s): Monica Norton

Client: East 138th Street LLC