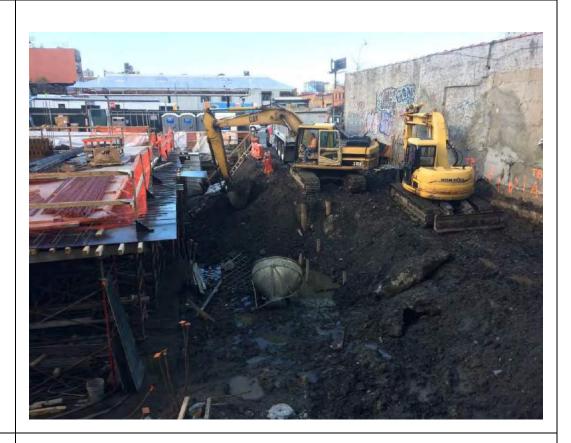

#### Photo 1 –

View of the contractor excavating in the northern portion of the Site, facing north.