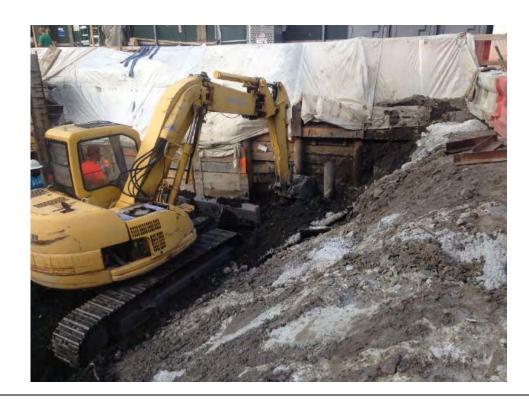

#### **Description of Work Performed:**

- -The contractor continued to install foundation piles along the E. 138<sup>th</sup> Street boundary of the Site.
- -The contractor excavated along the northern boundary of the Site between approximately six (6) and eight (8) feet below grade surface (bgs).
- -The contractor excavated in the southern corner of the site in preparation for installing a pile cap.

## Photo 3 -

View of the contractor excavating in the southern corner of the Site in preparation for installing a pile cap, facing southwest.

Photo 4 –

View of the entire Site, facing north.

Page 5 of 5 File Name: <u>Daily Field Report 12/14/2015</u>