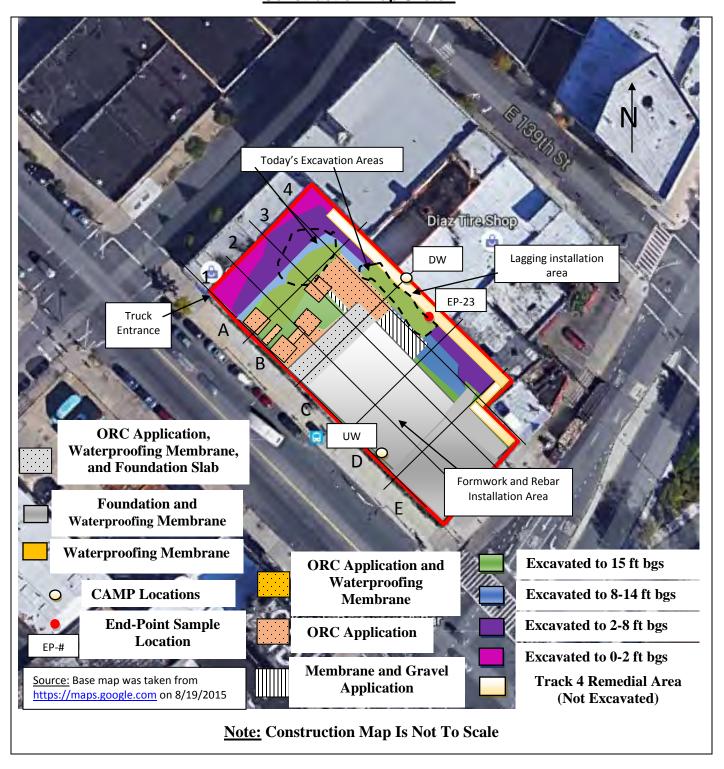

# BRINKERHOFF ENVIRONMENTAL SERVICES, INC. DAILY FIELD ACTIVITY REPORT Construction Map Sketch

Page 3 of 6 File Name: <u>Daily Field Report 11/09/2015</u>