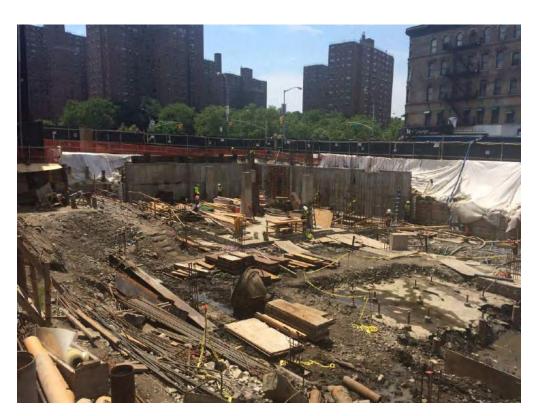

## Photo 1 –

View of the entire site, facing east.

Photo 2 –

View of the contractor installing formwork for a pile cap along the eastern boundary of the site, facing northeast.

Page 4 of 4 File Name: <u>Daily Field Report 12/22/2015</u>