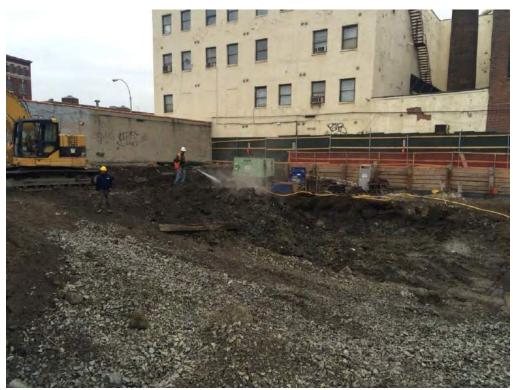

#### Photo 2 –

View of the contractor applying the BioSolve ® Pinkwater vapor suppressant while excavating the petroleum-impacted soil in the northern portion of the site.

Page 4 of 6 File Name: <u>Daily Field Report 11/09/2015</u>