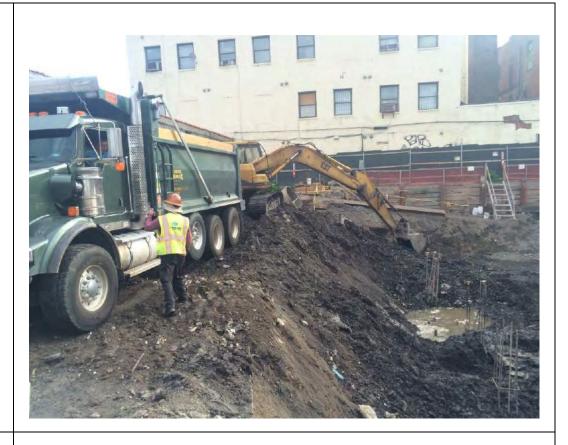

#### Photo 3 –

View of the contractor directly loading material for off-site disposal, facing north.

Photo 4 –

View of the contractor drilling piles along E. 138<sup>th</sup> Street.

Page 5 of 6 File Name: <u>Daily Field Report 11/09/2015</u>