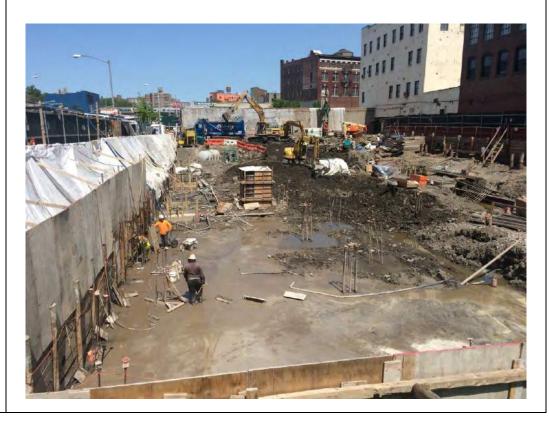

#### Photo 5 –

View of the contractor cleaning a disposal truck with water prior to exiting the site.

Photo 6 -

View of the excavation area at the end of the day.

Page 6 of 6 File Name: <u>Daily Field Report 11/06/2015</u>