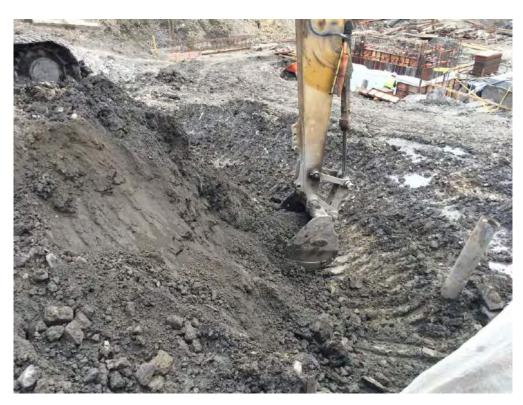

#### Photo 1 –

View of the contractor excavating in the northern portion of the Site, facing north.

#### Photo 2 –

View of the contractor applying the BioSolve ® Pinkwater vapor suppressant while excavating the petroleum-impacted soil in the northern portion of the site.

Page 4 of 6 File Name: <u>Daily Field Report 11/09/2015</u>