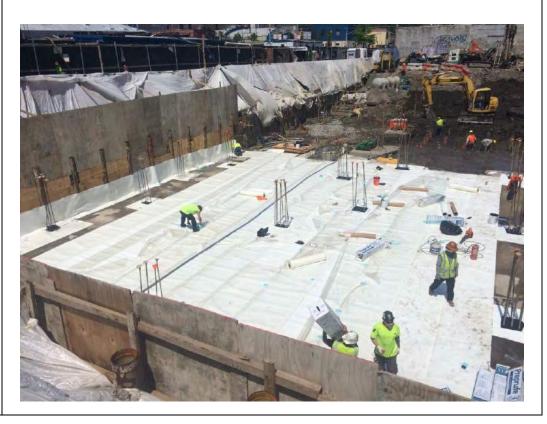

#### Photo 3 –

View of the contractor directly loading material for off-site disposal, facing north.

Photo 4 –

View of the contractor drilling piles along E. 138<sup>th</sup> Street.

Page 5 of 6 File Name: <u>Daily Field Report 11/09/2015</u>

Photo 5 –

View of the contractor cleaning a disposal truck with water prior to exiting the site.

Photo 6 –

View of the Site, facing west.

Page 6 of 6 File Name: <u>Daily Field Report 11/09/2015</u>

Field Representative(s): Monica Norton