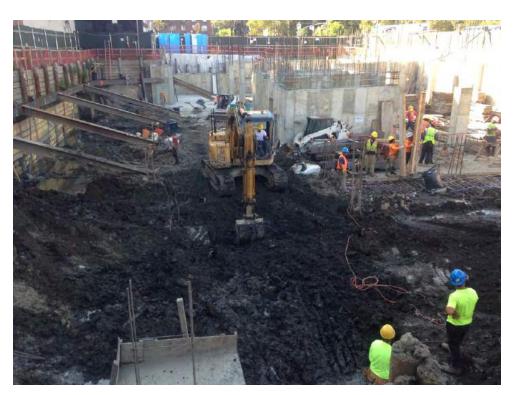

#### Photo 3 –

View of the contractor directly loading material for off-site disposal, facing north.

Photo 4 –

View of the contractor drilling piles along E. 138<sup>th</sup> Street.

Page 5 of 6 File Name: <u>Daily Field Report 11/09/2015</u>