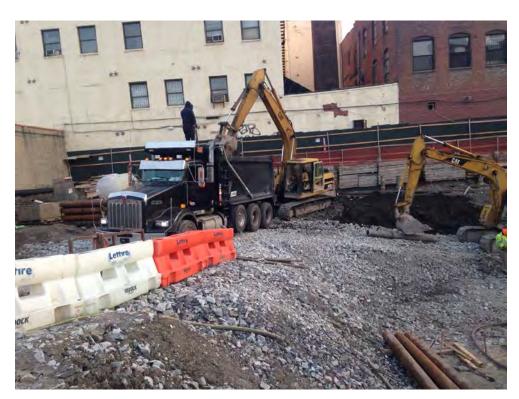

#### Photo 1 –

View of the contractor excavating in the northern portion of the Site, facing north.

#### Photo 2 –

View of the contractor applying the BioSolve ® Pinkwater vapor suppressant while excavating the petroleum-impacted soil in the northern portion of the site.

Page 4 of 6 File Name: <u>Daily Field Report 11/09/2015</u>

#### Photo 3 –

View of the contractor directly loading material for off-site disposal, facing north.

Photo 4 –

View of the contractor drilling piles along E. 138<sup>th</sup> Street.

Page 5 of 6 File Name: <u>Daily Field Report 11/09/2015</u>