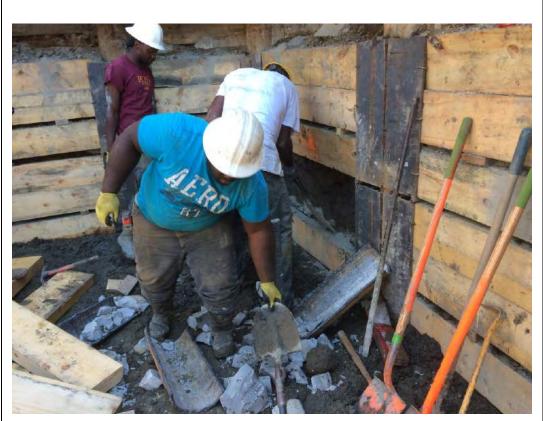

#### Photo 1 –

View of the contractor excavating in the northern portion of the Site, facing north.

#### Photo 2 –

View of the contractor applying the BioSolve ® Pinkwater vapor suppressant while excavating the petroleum-impacted soil in the northern portion of the site.

Page 4 of 6 File Name: <u>Daily Field Report 11/09/2015</u>