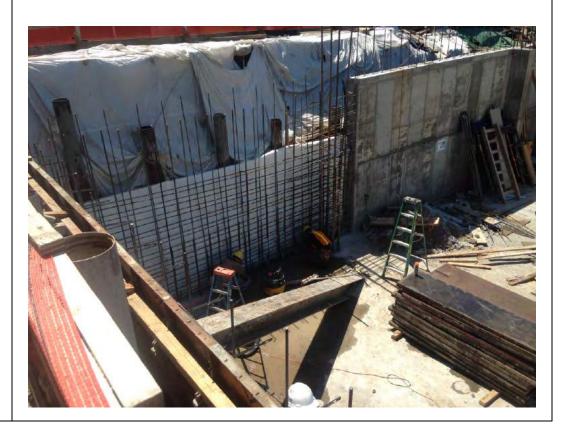

# BRINKERHOFF ENVIRONMENTAL SERVICES, INC. DAILY FIELD ACTIVITY REPORT Construction Map Sketch

Page 3 of 6 File Name: <u>Daily Field Report 11/09/2015</u>

# BRINKERHOFF ENVIRONMENTAL SERVICES, INC. DAILY FIELD ACTIVITY REPORT Photographs of Work Performed:

#### Photo 1 –

View of the contractor excavating in the northern portion of the Site, facing north.

#### Photo 2 –

View of the contractor applying the BioSolve ® Pinkwater vapor suppressant while excavating the petroleum-impacted soil in the northern portion of the site.

Page 4 of 6 File Name: <u>Daily Field Report 11/09/2015</u>

#### Photo 3 –

View of the contractor directly loading material for off-site disposal, facing north.

Photo 4 –

View of the contractor drilling piles along E. 138<sup>th</sup> Street.

Page 5 of 6 File Name: <u>Daily Field Report 11/09/2015</u>