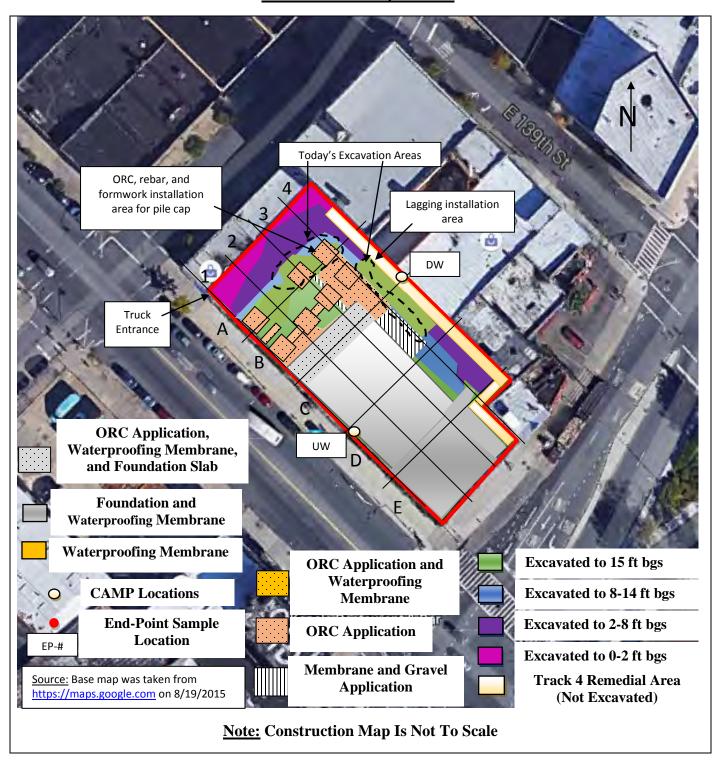

# BRINKERHOFF ENVIRONMENTAL SERVICES, INC. DAILY FIELD ACTIVITY REPORT Construction Map Sketch

Page 3 of 6 File Name: <u>Daily Field Report 11/09/2015</u>

# BRINKERHOFF ENVIRONMENTAL SERVICES, INC. DAILY FIELD ACTIVITY REPORT Photographs of Work Performed:

#### Photo 1 –

View of the contractor excavating in the northern portion of the Site, facing north.

#### Photo 2 –

View of the contractor applying the BioSolve ® Pinkwater vapor suppressant while excavating the petroleum-impacted soil in the northern portion of the site.

Page 4 of 6 File Name: <u>Daily Field Report 11/09/2015</u>

#### Photo 3 –

View of the contractor directly loading material for off-site disposal, facing north.

Photo 4 –

View of the contractor drilling piles along E. 138<sup>th</sup> Street.

Page 5 of 6 File Name: <u>Daily Field Report 11/09/2015</u>