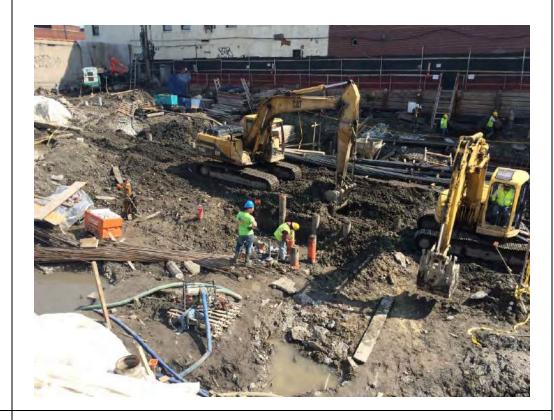

#### Photo 1 –

View of the contractor excavating in the northern portion of the Site, facing north.