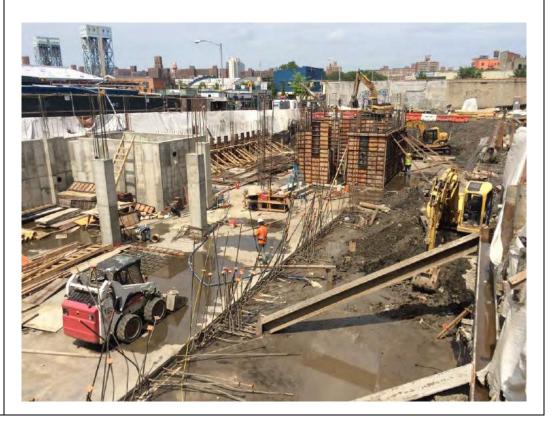

#### **Description of Work Performed:**

- -The contractor continued to install foundation piles in the central portion of the Site.
- -The contractor continued to install formwork and rebar for installation of one (1) pile cap along the eastern boundary of the site.
- -No soil excavation activities occurred today.

## Photo 1 –

View of the entire site, facing east.

Photo 2 –

View of the contractor installing formwork for a pile cap along the eastern boundary of the site, facing northeast.

Page 4 of 4 File Name: <u>Daily Field Report 12/22/2015</u>