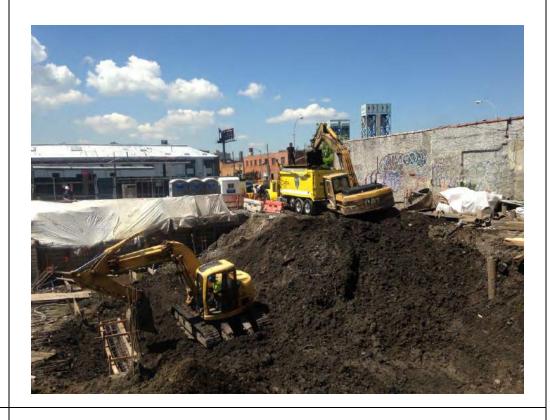

#### Photo 5 –

View of the contractor cleaning a disposal truck with water prior to exiting the site.

Photo 6 -

View of the excavation area at the end of the day.

Page 6 of 6 File Name: <u>Daily Field Report 11/06/2015</u>