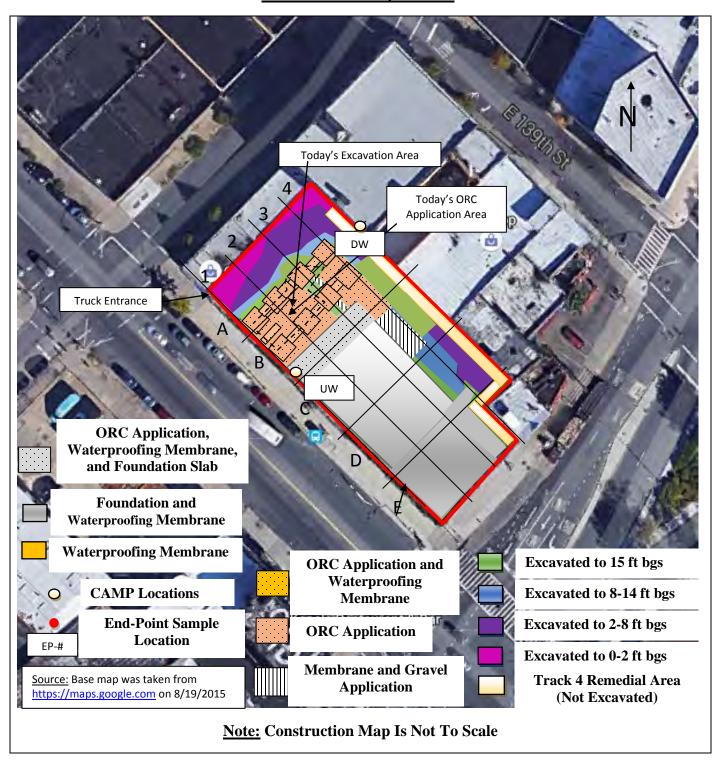

#### Description of Work Performed:

- -The contractor excavated soil in the central portion of the Site to approximately thirteen (13) feet below grade surface (bgs).
- -The contractor continued to install foundation piles along the eastern boundary of the Site.
- -The contractor continued applying the Oxygen Release Compound (ORC) Advanced® Pellets to the western portion of the Site. Reference the Construction Map Sketch below for the approximate ORC application extent.

# BRINKERHOFF ENVIRONMENTAL SERVICES, INC. DAILY FIELD ACTIVITY REPORT Construction Map Sketch

Page 3 of 6 File Name: Daily Field Report 11/12/2015