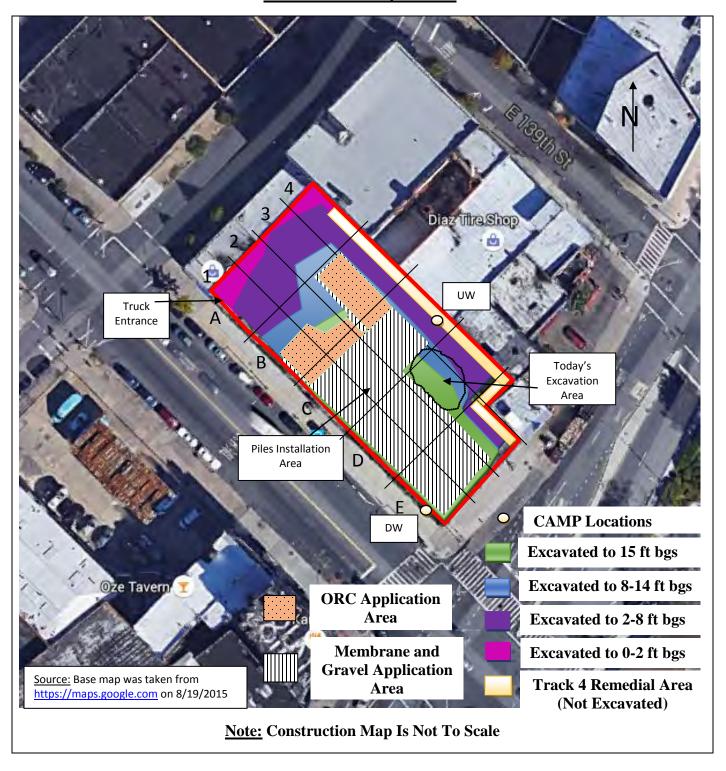

#### Samples Collected:

-Brinkerhoff collected three (3) Endpoint Samples (EP-14, EP-15, and EP-16) in the central portion of the Site. The samples were submitted to the laboratory for full Target Compound List (TCL)/ Target Analyte List (TAL) analyses. Reference the Construction Map Sketch below for approximate Endpoint Sample locations.

# BRINKERHOFF ENVIRONMENTAL SERVICES, INC. DAILY FIELD ACTIVITY REPORT Construction Map Sketch

Page 3 of 6 File Name: <u>Daily Field Report 11/09/2015</u>