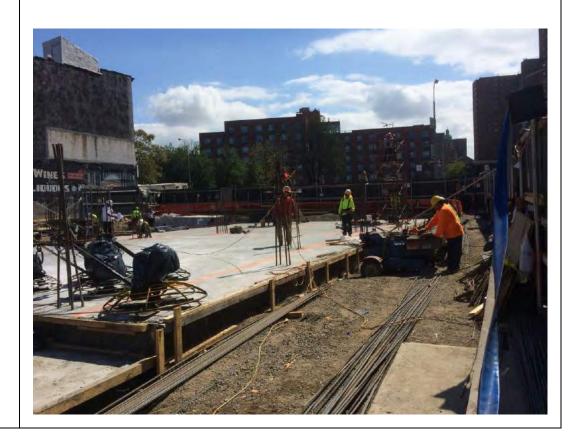

#### Photo 2 -

View of the contractor applying three (3) to five (5)-inch stone on top of the geosynthetic membrane, facing northeast.

Page 4 of 5 File Name: <u>Daily Field Report 11/13/2015</u>

Photo 3 –