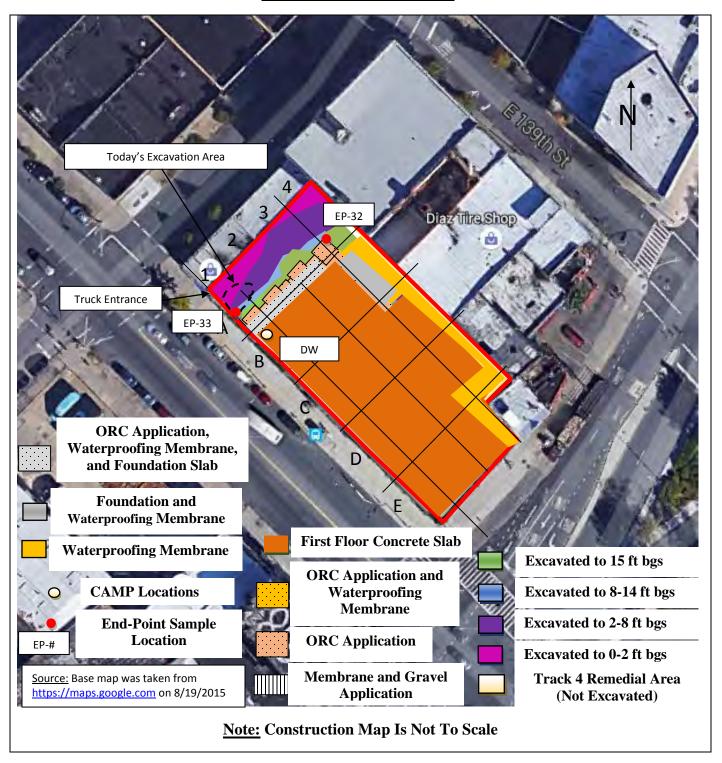

# BRINKERHOFF ENVIRONMENTAL SERVICES, INC. DAILY FIELD ACTIVITY REPORT Construction Map Sketch

Page 3 of 6 File Name: <u>Daily Field Report 11/09/2015</u>

#### Samples Collected:

-Brinkerhoff collected three (3) Endpoint Samples (EP-14, EP-15, and EP-16) in the central portion of the Site. The samples were submitted to the laboratory for full Target Compound List (TCL)/ Target Analyte List (TAL) analyses. Reference the Construction Map Sketch below for approximate Endpoint Sample locations.