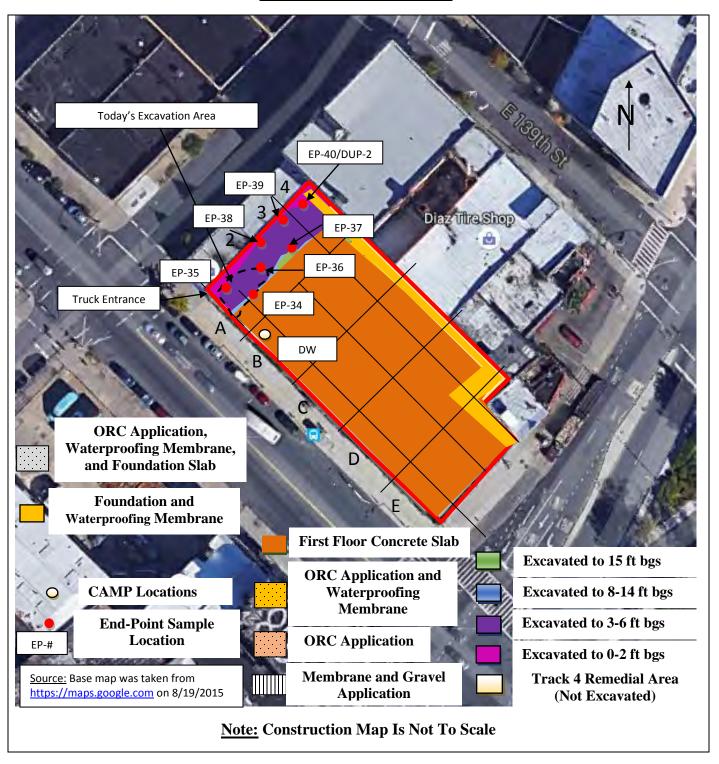

#### Samples Collected:

-Brinkerhoff collected three (3) Endpoint Samples (EP-14, EP-15, and EP-16) in the central portion of the Site. The samples were submitted to the laboratory for full Target Compound List (TCL)/ Target Analyte List (TAL) analyses. Reference the Construction Map Sketch below for approximate Endpoint Sample locations.

# BRINKERHOFF ENVIRONMENTAL SERVICES, INC. DAILY FIELD ACTIVITY REPORT Construction Map Sketch

Page 3 of 6 File Name: <u>Daily Field Report 11/09/2015</u>