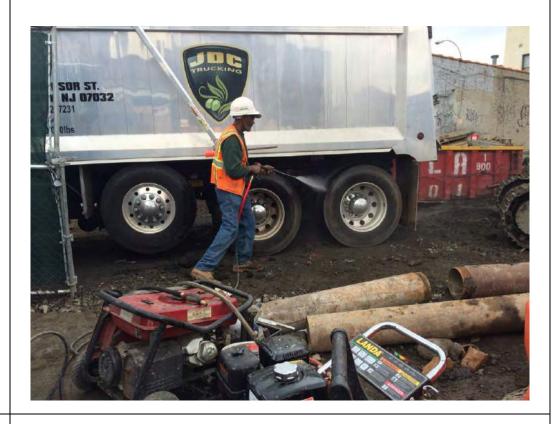

Photo 5 –

View of the contractor cleaning a disposal truck with water prior to exiting the site.

Photo 6 –

View of the Site, facing west.

Page 6 of 6 File Name: <u>Daily Field Report 11/09/2015</u>

Field Representative(s): Monica Norton