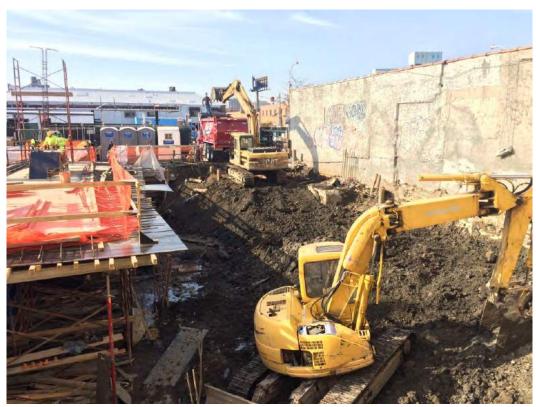

#### Photo 1 –

View of the contractor excavating in the northern portion of the Site, facing north.

#### Photo 2 –

View of the contractor applying the BioSolve ® Pinkwater vapor suppressant while excavating the petroleum-impacted soil in the northern portion of the site.

Page 4 of 6 File Name: <u>Daily Field Report 11/09/2015</u>

#### Photo 3 –

View of the contractor directly loading material for off-site disposal, facing north.

Photo 4 –

View of the contractor drilling piles along E. 138<sup>th</sup> Street.

Page 5 of 6 File Name: <u>Daily Field Report 11/09/2015</u>