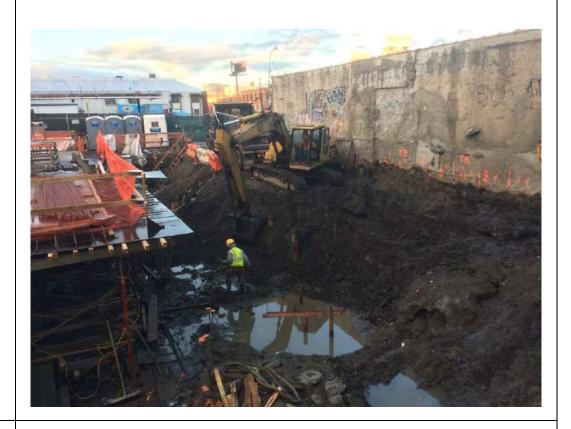

#### Photo 3 –

View of the contractor directly loading material for off-site disposal, facing north.

Photo 4 –

View of the contractor drilling piles along E. 138<sup>th</sup> Street.

Page 5 of 6 File Name: <u>Daily Field Report 11/09/2015</u>