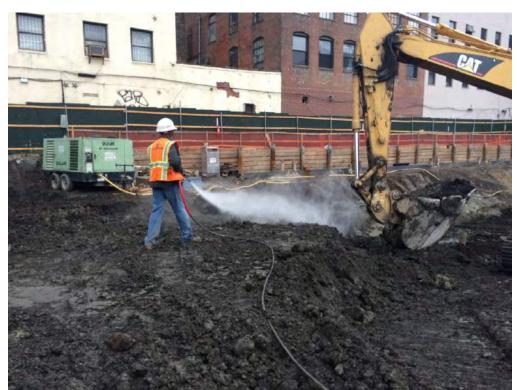

#### Photo 2 –

View of the contractor applying the BioSolve ® Pinkwater vapor suppressant while excavating the petroleum-impacted soil in the northern portion of the site.

Page 4 of 6 File Name: <u>Daily Field Report 11/09/2015</u>