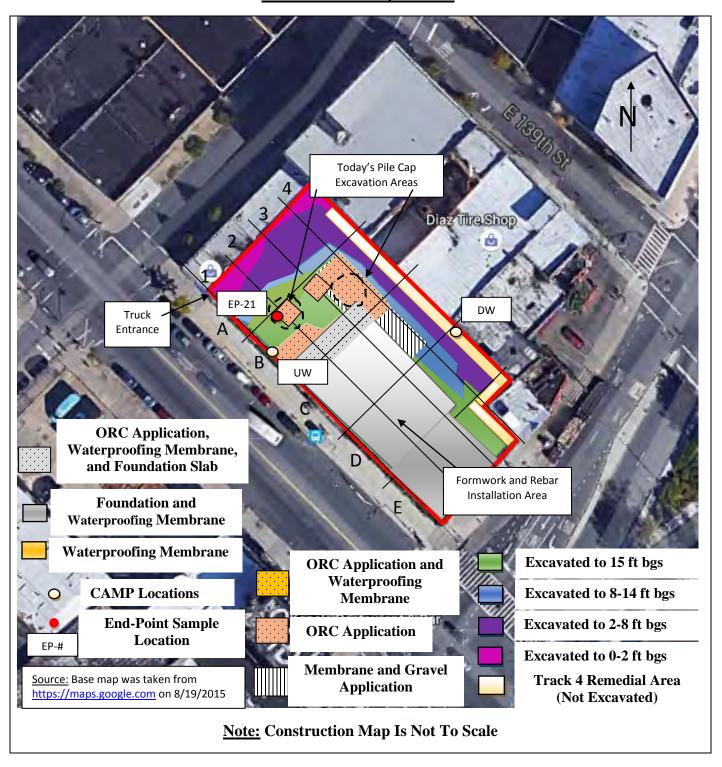

# BRINKERHOFF ENVIRONMENTAL SERVICES, INC. DAILY FIELD ACTIVITY REPORT Construction Map Sketch

Page 3 of 6 File Name: <u>Daily Field Report 11/09/2015</u>

#### Samples Collected:

-Brinkerhoff collected three (3) Endpoint Samples (EP-14, EP-15, and EP-16) in the central portion of the Site. The samples were submitted to the laboratory for full Target Compound List (TCL)/ Target Analyte List (TAL) analyses. Reference the Construction Map Sketch below for approximate Endpoint Sample locations.

#### Samples Collected:

-Brinkerhoff collected one (1) Endpoint Sample (EP- 17) in the western portion of the Site. The sample was submitted to the laboratory for full Target Compound List (TCL)/ Target Analyte List (TAL) analyses. Reference the Construction Map Sketch below for approximate Endpoint Sample location.