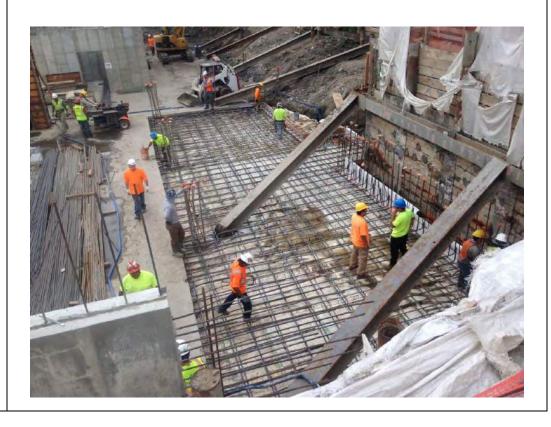

#### **Description of Work Performed:**

- -The contractor continued to install foundation piles in the central portion of the Site.
- -The contractor continued to install formwork and rebar for installation of one (1) pile cap along the eastern boundary of the site.
- -No soil excavation activities occurred today.

## Photo 1 –

View of the entire site, facing east.

Photo 2 –

View of the contractor installing formwork for a pile cap along the eastern boundary of the site, facing northeast.

Page 4 of 4 File Name: <u>Daily Field Report 12/22/2015</u>