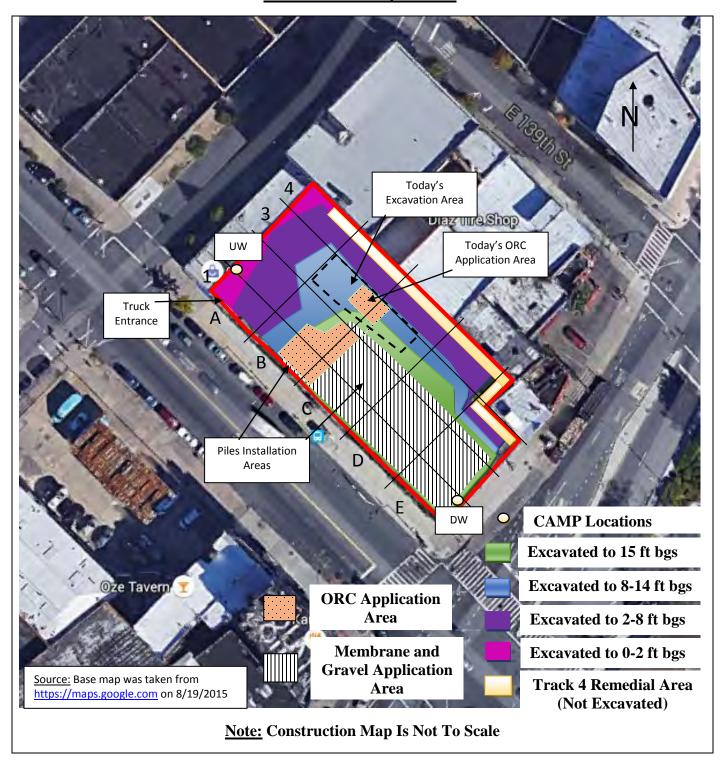

#### Samples Collected:

-Brinkerhoff collected three (3) Endpoint Samples (EP-14, EP-15, and EP-16) in the central portion of the Site. The samples were submitted to the laboratory for full Target Compound List (TCL)/ Target Analyte List (TAL) analyses. Reference the Construction Map Sketch below for approximate Endpoint Sample locations.

# BRINKERHOFF ENVIRONMENTAL SERVICES, INC. DAILY FIELD ACTIVITY REPORT Construction Map Sketch

Page 3 of 6 File Name: <u>Daily Field Report 11/09/2015</u>