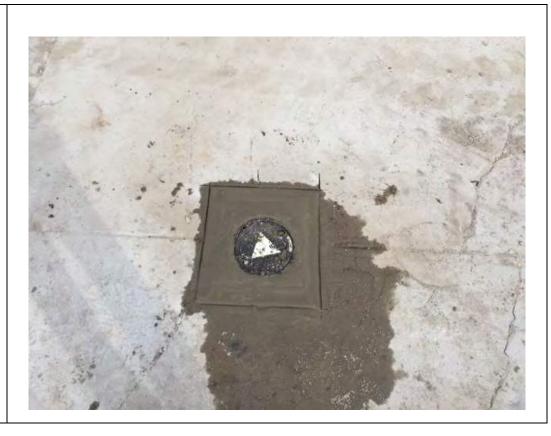

#### Samples Collected:

-Brinkerhoff collected three (3) Endpoint Samples (EP-14, EP-15, and EP-16) in the central portion of the Site. The samples were submitted to the laboratory for full Target Compound List (TCL)/ Target Analyte List (TAL) analyses. Reference the Construction Map Sketch below for approximate Endpoint Sample locations.

#### Samples Collected:

-Brinkerhoff collected one (1) Endpoint Sample (EP- 17) in the western portion of the Site. The sample was submitted to the laboratory for full Target Compound List (TCL)/ Target Analyte List (TAL) analyses. Reference the Construction Map Sketch below for approximate Endpoint Sample location.

#### Samples Collected:

-Brinkerhoff collected one (1) Endpoint Sample (EP-18) in the eastern corner of the Site. The sample was submitted to the laboratory for TCL VOCs, SVOCS, Pesticides, PCBs, TAL Metals, and Hex/Tri Chromium analyses. Reference the Construction Map Sketch below for the approximate Endpoint Sample location.