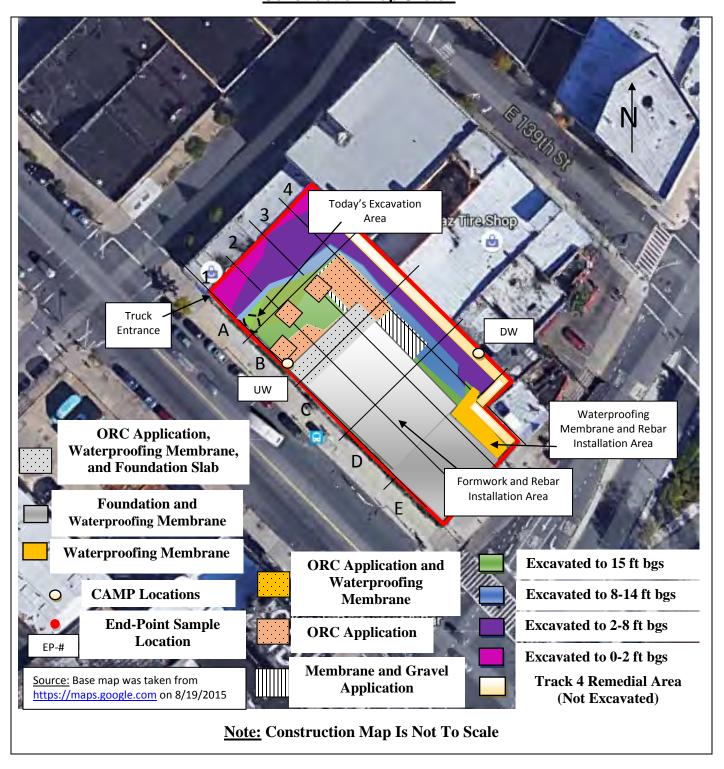

#### Samples Collected:

-Brinkerhoff collected three (3) Endpoint Samples (EP-14, EP-15, and EP-16) in the central portion of the Site. The samples were submitted to the laboratory for full Target Compound List (TCL)/ Target Analyte List (TAL) analyses. Reference the Construction Map Sketch below for approximate Endpoint Sample locations.

#### Samples Collected:

-Brinkerhoff collected one (1) Endpoint Sample (EP- 17) in the western portion of the Site. The sample was submitted to the laboratory for full Target Compound List (TCL)/ Target Analyte List (TAL) analyses. Reference the Construction Map Sketch below for approximate Endpoint Sample location.

#### Samples Collected:

-Brinkerhoff collected one (1) Endpoint Sample (EP-18) in the eastern corner of the Site. The sample was submitted to the laboratory for TCL VOCs, SVOCS, Pesticides, PCBs, TAL Metals, and Hex/Tri Chromium analyses. Reference the Construction Map Sketch below for the approximate Endpoint Sample location.