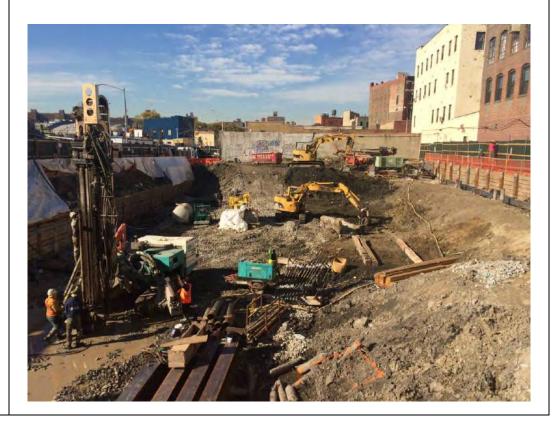

#### Photo 1 –

View of the contractor excavating in the northern portion of the Site, facing north.

#### Photo 2 –

View of the contractor applying the BioSolve ® Pinkwater vapor suppressant while excavating the petroleum-impacted soil in the northern portion of the site.

Page 4 of 6 File Name: <u>Daily Field Report 11/09/2015</u>

#### Photo 3 –

View of the contractor directly loading material for off-site disposal, facing north.

Photo 4 –

View of the contractor drilling piles along E. 138<sup>th</sup> Street.

Page 5 of 6 File Name: <u>Daily Field Report 11/09/2015</u>