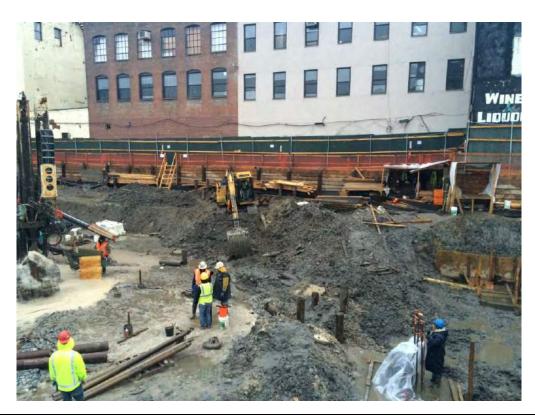

#### Photo 3 –

View of the contractor directly loading material for off-site disposal, facing north.

Photo 4 –

View of the contractor drilling piles along E. 138<sup>th</sup> Street.

Page 5 of 6 File Name: <u>Daily Field Report 11/09/2015</u>