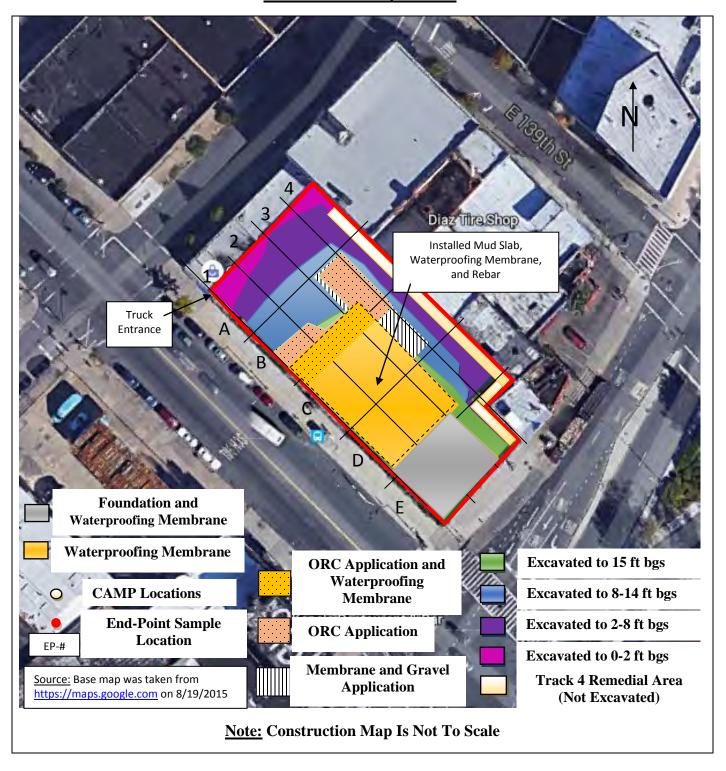

#### Samples Collected:

-Brinkerhoff collected three (3) Endpoint Samples (EP-14, EP-15, and EP-16) in the central portion of the Site. The samples were submitted to the laboratory for full Target Compound List (TCL)/ Target Analyte List (TAL) analyses. Reference the Construction Map Sketch below for approximate Endpoint Sample locations.

# BRINKERHOFF ENVIRONMENTAL SERVICES, INC. DAILY FIELD ACTIVITY REPORT Construction Map Sketch

Page 3 of 6 File Name: <u>Daily Field Report 11/09/2015</u>

#### Description of Work Performed:

- -The contractor excavated soil in the central portion of the Site to approximately thirteen (13) feet below grade surface (bgs).
- -The contractor continued to install foundation piles along the eastern boundary of the Site.
- -The contractor continued applying the Oxygen Release Compound (ORC) Advanced® Pellets to the western portion of the Site. Reference the Construction Map Sketch below for the approximate ORC application extent.

#### **Description of Work Performed:**

- -The contractor continued to install foundation piles along the eastern and E. 138<sup>th</sup> Street boundary of the Site.
- -The contractor continued applying the Oxygen Release Compound (ORC) Advanced® Pellets to the western portion of the Site. Reference the Construction Map Sketch below for the approximate ORC application extent.
- -The contractor applied the geosynthetic membrane on top of the ORC application area and applied three (3) to five (5)-inch stone on top of the membrane.

#### Samples Collected:

-Brinkerhoff collected one (1) Endpoint Sample (EP- 17) in the western portion of the Site. The sample was submitted to the laboratory for full Target Compound List (TCL)/ Target Analyte List (TAL) analyses. Reference the Construction Map Sketch below for approximate Endpoint Sample location.

#### Samples Collected:

-Brinkerhoff collected one (1) Endpoint Sample (EP-18) in the eastern corner of the Site. The sample was submitted to the laboratory for TCL VOCs, SVOCS, Pesticides, PCBs, TAL Metals, and Hex/Tri Chromium analyses. Reference the Construction Map Sketch below for the approximate Endpoint Sample location.