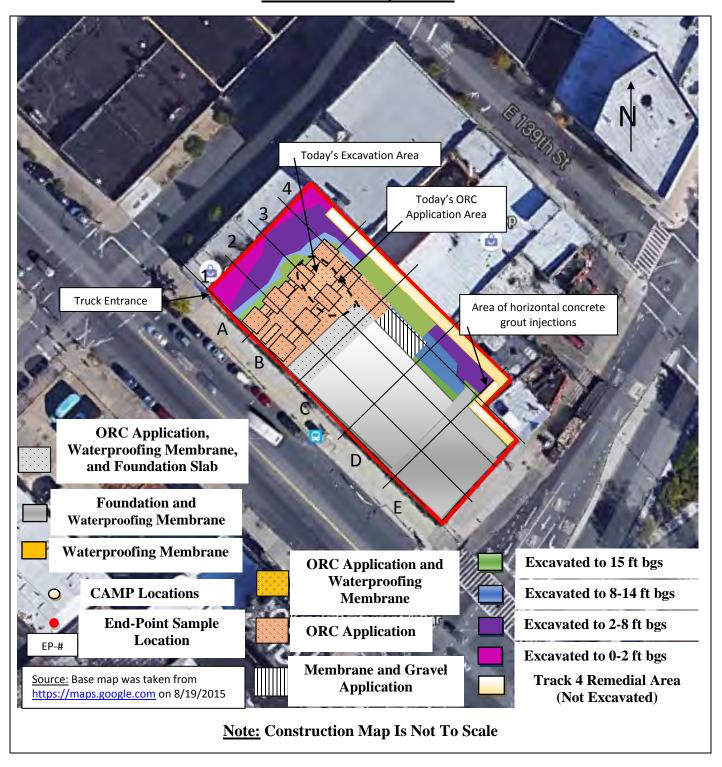

#### Samples Collected:

-Brinkerhoff collected three (3) Endpoint Samples (EP-14, EP-15, and EP-16) in the central portion of the Site. The samples were submitted to the laboratory for full Target Compound List (TCL)/ Target Analyte List (TAL) analyses. Reference the Construction Map Sketch below for approximate Endpoint Sample locations.

# BRINKERHOFF ENVIRONMENTAL SERVICES, INC. DAILY FIELD ACTIVITY REPORT Construction Map Sketch

Page 3 of 6 File Name: <u>Daily Field Report 11/09/2015</u>