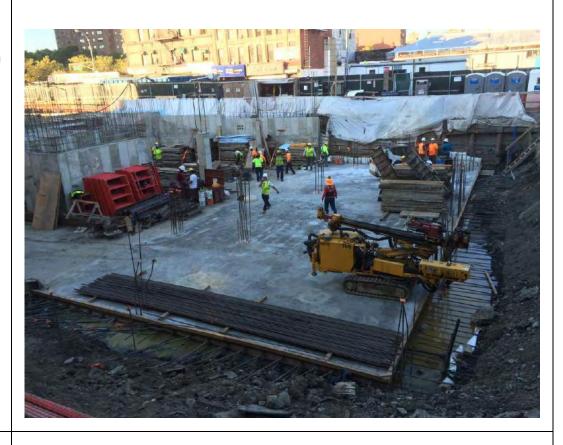

#### Photo 1 –

View of the contractor excavating in the northern portion of the Site, facing north.