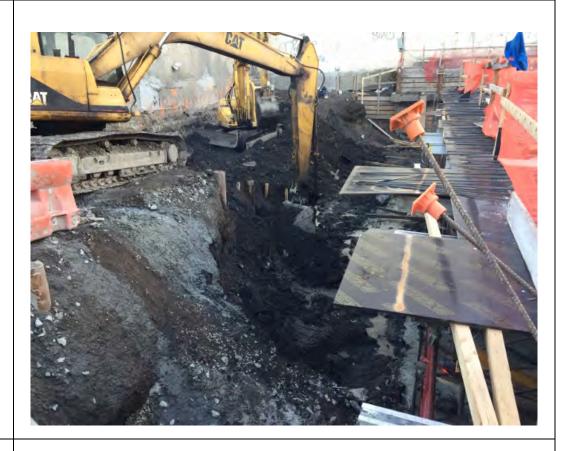

#### Photo 1 –

View of the contractor excavating in the northern portion of the Site, facing north.

#### Photo 2 –

View of the contractor applying the BioSolve ® Pinkwater vapor suppressant while excavating the petroleum-impacted soil in the northern portion of the site.

Page 4 of 6 File Name: <u>Daily Field Report 11/09/2015</u>

#### Photo 3 –

View of the contractor directly loading material for off-site disposal, facing north.

Photo 4 –

View of the contractor drilling piles along E. 138<sup>th</sup> Street.

Page 5 of 6 File Name: <u>Daily Field Report 11/09/2015</u>