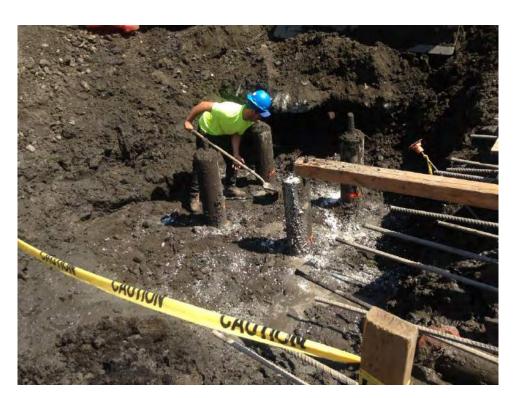

## Description of Work Performed:

- -The contractor installed foundation piles in the central portion of the Site.
- -The contractor continued to excavate in the southern corner of the site in preparation for installing a pile cap.

## Photo 1 –

View of the contractor drilling piles in the central portion of the Site, facing northwest.