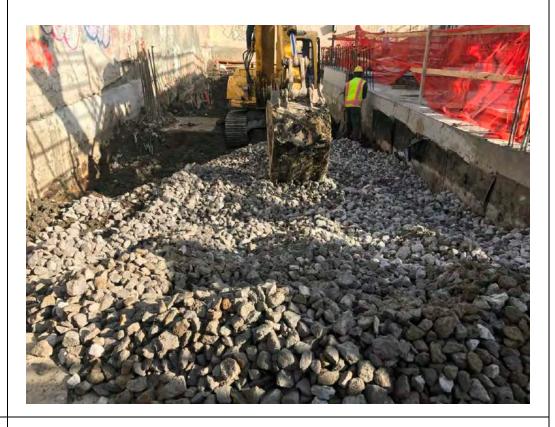

#### Photo 2 -

View of the contractor applying three (3) to five (5)-inch stone on top of the geosynthetic membrane, facing northeast.

Page 4 of 5 File Name: <u>Daily Field Report 11/13/2015</u>

Photo 3 –

View of the Site, facing east.

Photo 4 –

View of the Site, facing northwest.

Page 5 of 5 File Name: \_\_\_\_Daily Field Report 11/13/2015\_\_

Field Representative(s): Monica Norton

Client: East 138th Street LLC