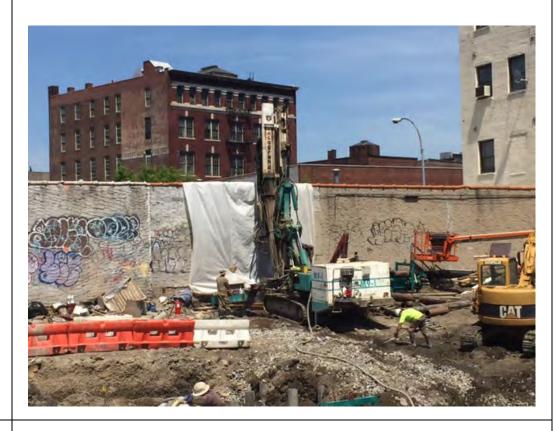

#### Photo 1 –

View of the contractor excavating in the northern portion of the Site, facing north.

#### Photo 2 –

View of the contractor applying the BioSolve ® Pinkwater vapor suppressant while excavating the petroleum-impacted soil in the northern portion of the site.

Page 4 of 6 File Name: <u>Daily Field Report 11/09/2015</u>

#### Photo 3 –

View of the contractor directly loading material for off-site disposal, facing north.

Photo 4 –

View of the contractor drilling piles along E. 138<sup>th</sup> Street.

Page 5 of 6 File Name: <u>Daily Field Report 11/09/2015</u>