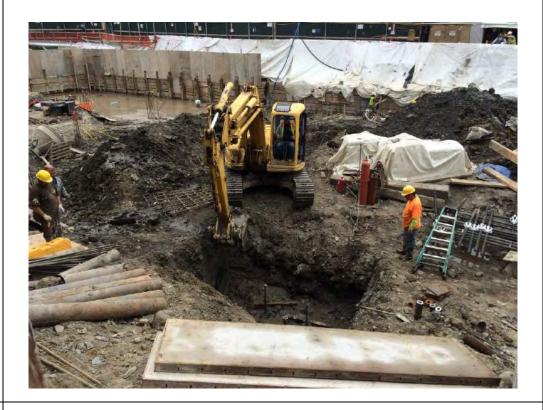

#### **Description of Work Performed:**

- -The contractor continued to install foundation piles along the E. 138<sup>th</sup> Street boundary of the Site.
- -The contractor excavated along the northern boundary of the Site between approximately six (6) and eight (8) feet below grade surface (bgs).
- -The contractor excavated in the southern corner of the site in preparation for installing a pile cap.

## Photo 3 -

View of the contractor excavating in the southern corner of the Site in preparation for installing a pile cap, facing southwest.

Photo 4 –

View of the entire Site, facing north.

Page 5 of 5 File Name: <u>Daily Field Report 12/14/2015</u>

## Photo 2 –

View of the contractor excavating in the southern corner of the Site in preparation for installing a pile cap, facing west.

Page 4 of 5 File Name: <u>Daily Field Report 12/15/2015</u>

Photo 3 -

Additional view of the excavation area in the southern corner of the Site.

Photo 4 –

View of the entire Site, facing northwest.

Page 5 of 5 File Name: <u>Daily Field Report 12/15/2015</u>

Field Representative(s): Monica Norton