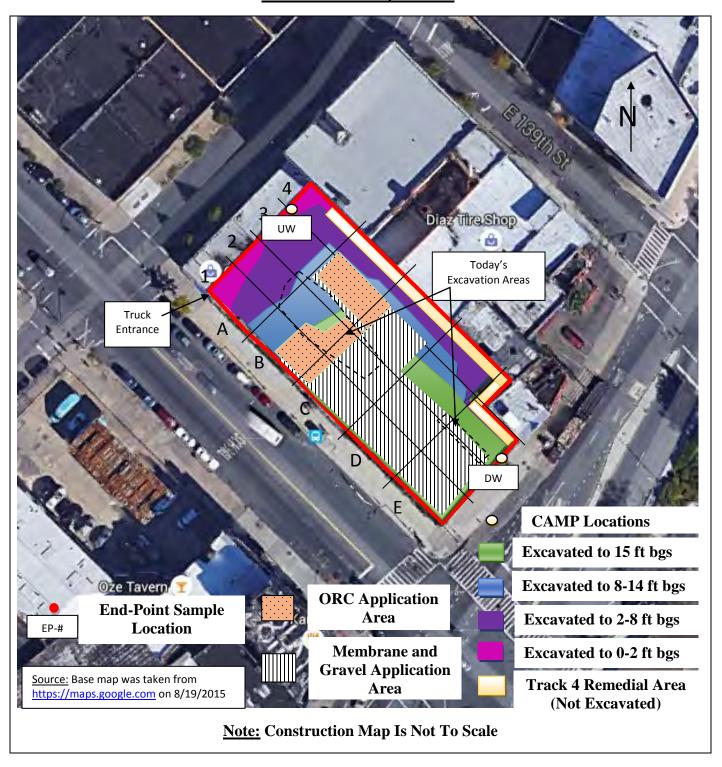

#### Samples Collected:

-Brinkerhoff collected three (3) Endpoint Samples (EP-14, EP-15, and EP-16) in the central portion of the Site. The samples were submitted to the laboratory for full Target Compound List (TCL)/ Target Analyte List (TAL) analyses. Reference the Construction Map Sketch below for approximate Endpoint Sample locations.

# BRINKERHOFF ENVIRONMENTAL SERVICES, INC. DAILY FIELD ACTIVITY REPORT Construction Map Sketch

Page 3 of 6 File Name: <u>Daily Field Report 11/09/2015</u>