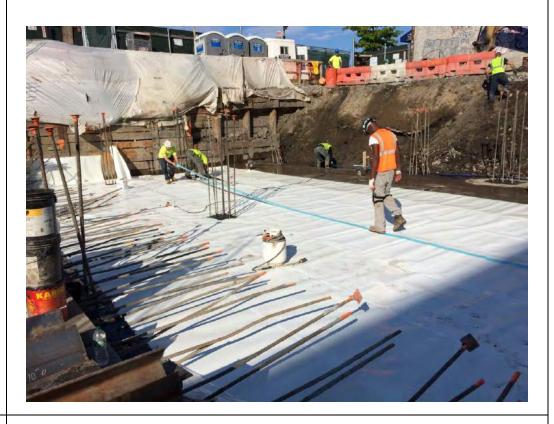

#### **Description of Work Performed:**

- -The contractor continued to install foundation piles along the eastern and E. 138<sup>th</sup> Street boundary of the Site.
- -The contractor continued applying the Oxygen Release Compound (ORC) Advanced® Pellets to the western portion of the Site. Reference the Construction Map Sketch below for the approximate ORC application extent.
- -The contractor applied the geosynthetic membrane on top of the ORC application area and applied three (3) to five (5)-inch stone on top of the membrane.

#### Photo 2 -

View of the contractor applying three (3) to five (5)-inch stone on top of the geosynthetic membrane, facing northeast.

Page 4 of 5 File Name: <u>Daily Field Report 11/13/2015</u>

Photo 3 –