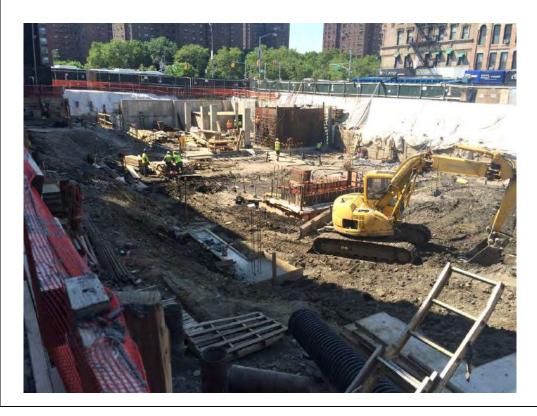

#### Photo 3 –

View of the contractor directly loading material for off-site disposal, facing north.

Photo 4 –

View of the contractor drilling piles along E. 138<sup>th</sup> Street.

Page 5 of 6 File Name: <u>Daily Field Report 11/09/2015</u>

Photo 5 –

View of the contractor cleaning a disposal truck with water prior to exiting the site.

Photo 6 –

View of the Site, facing west.

Page 6 of 6 File Name: <u>Daily Field Report 11/09/2015</u>

Field Representative(s): Monica Norton