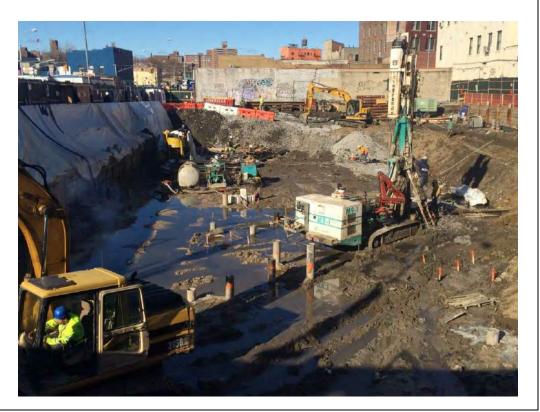

#### Photo 3 –

View of the contractor directly loading material for off-site disposal, facing north.

Photo 4 –

View of the contractor drilling piles along E. 138<sup>th</sup> Street.

Page 5 of 6 File Name: <u>Daily Field Report 11/09/2015</u>