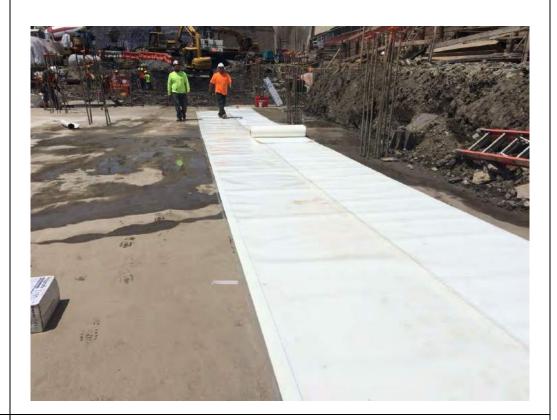

#### **Description of Work Performed:**

- -The contractor continued to install foundation piles along the eastern and E. 138<sup>th</sup> Street boundary of the Site.
- -The contractor continued applying the Oxygen Release Compound (ORC) Advanced® Pellets to the western portion of the Site. Reference the Construction Map Sketch below for the approximate ORC application extent.
- -The contractor applied the geosynthetic membrane on top of the ORC application area and applied three (3) to five (5)-inch stone on top of the membrane.

#### Photo 2 -

View of the contractor applying three (3) to five (5)-inch stone on top of the geosynthetic membrane, facing northeast.

Page 4 of 5 File Name: <u>Daily Field Report 11/13/2015</u>

Photo 3 –