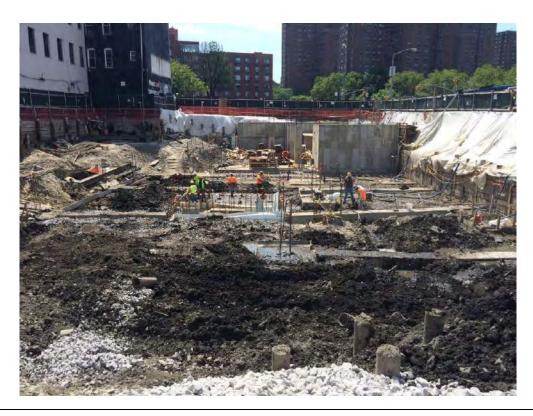

## Photo 1 –

View of the entire site, facing east.

Photo 2 –

View of the contractor installing formwork for a pile cap along the eastern boundary of the site, facing northeast.

Page 4 of 4 File Name: <u>Daily Field Report 12/22/2015</u>