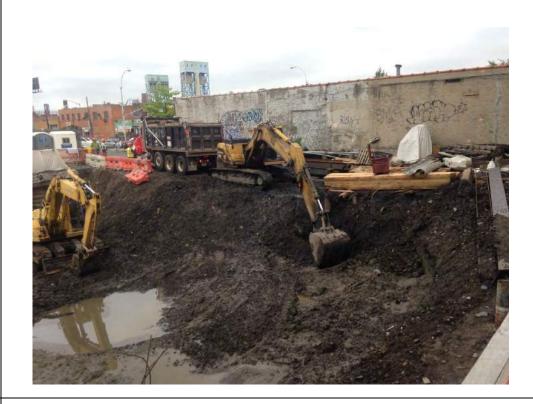

#### Photo 1 –

View of the contractor excavating in the northern portion of the Site, facing north.