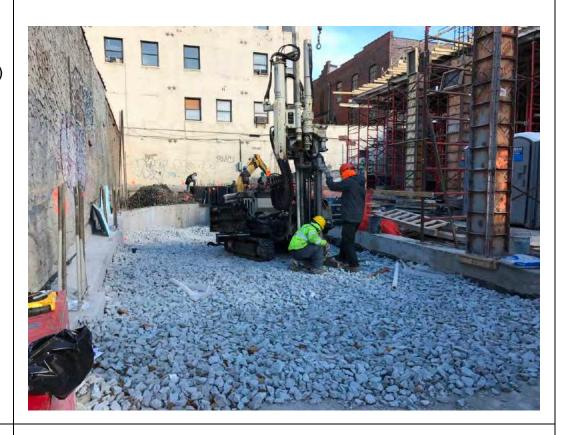

#### Photo 1 –

View of the contractor drilling piles along the E. 138<sup>th</sup> Street boundary of the Site, facing northwest.

#### Photo 2 –

View of the contractor manually applying the ORC Advanced®
Pellets at the base of excavation in the western portion of the Site.

Page 4 of 6 File Name: <u>Daily Field Report 11/17/2015</u>