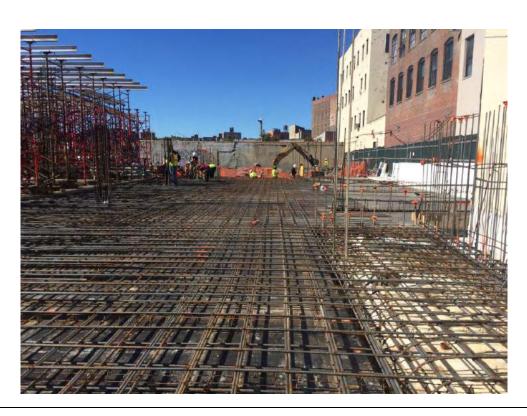

#### **Description of Work Performed:**

- -The contractor continued to install foundation piles along the eastern and E. 138<sup>th</sup> Street boundaries of the Site.
- -The contractor continued to excavate in the northern portion of the Site between approximately four (4) and thirteen (13) feet below grade surface (bgs).
- -The contractor continued to apply the Oxygen Release Compound (ORC) Advanced® Pellets within the western portion of the Site. Reference the Construction Map Sketch below for the approximate ORC application extent.
- -The contractor applied the geosynthetic membrane on top of the ORC application area and applied three (3) to five (5)-inch stone on top of the membrane.
- -The contractor directly loaded two (2) trucks for off-site disposal to Clean Earth of Carteret in Carteret, New Jersey.