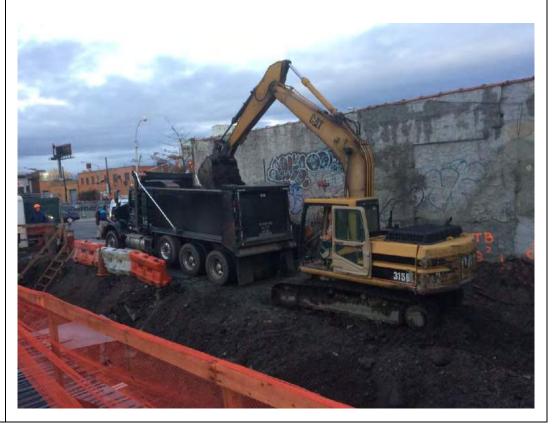

#### Photo 3 –

View of the contractor directly loading material for off-site disposal, facing north.

Photo 4 –

View of the contractor drilling piles along E. 138<sup>th</sup> Street.

Page 5 of 6 File Name: <u>Daily Field Report 11/09/2015</u>