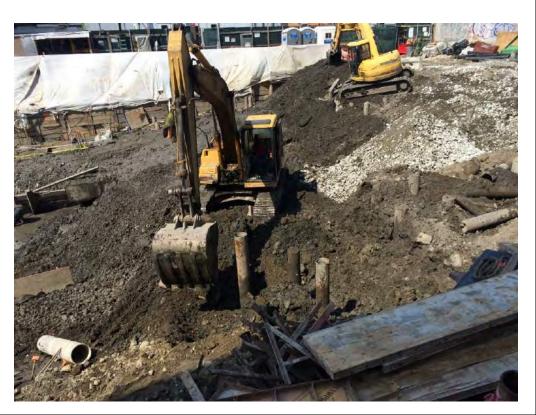

#### Photo 1 –

View of the contractor excavating in the northern portion of the Site, facing north.

#### Photo 2 –

View of the contractor applying the BioSolve ® Pinkwater vapor suppressant while excavating the petroleum-impacted soil in the northern portion of the site.

Page 4 of 6 File Name: <u>Daily Field Report 11/09/2015</u>