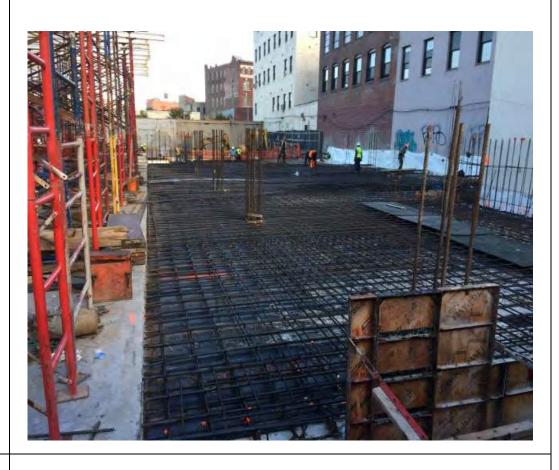

## Description of Work Performed:

- -The contractor installed foundation piles in the central portion of the Site.
- -The contractor continued to excavate in the southern corner of the site in preparation for installing a pile cap.

## Photo 1 –

View of the contractor drilling piles in the central portion of the Site, facing northwest.