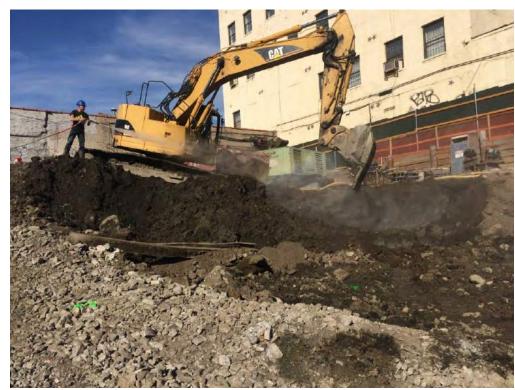

#### Photo 1 –

View of the contractor excavating in the northern portion of the Site, facing north.