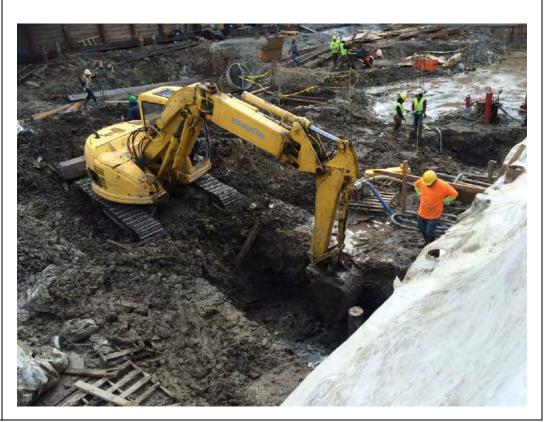

#### Photo 3 –

View of the contractor directly loading material for off-site disposal, facing north.

Photo 4 –

View of the contractor drilling piles along E. 138<sup>th</sup> Street.

Page 5 of 6 File Name: <u>Daily Field Report 11/09/2015</u>