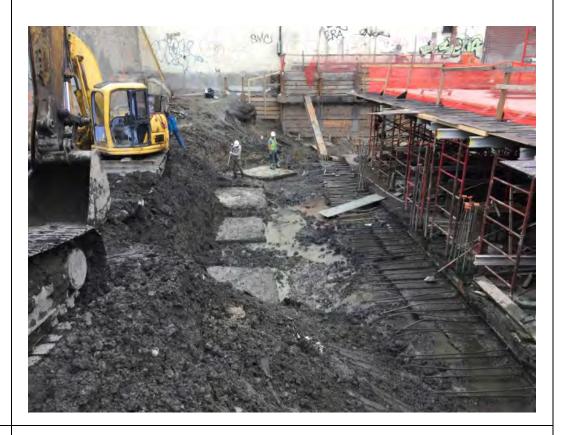

#### Photo 3 –

View of the contractor excavating in the northern portion of the Site, facing west.

Photo 4 -

View of the contractor directly loading material for off-site disposal, facing north.

Page 5 of 6 File Name: <u>Daily Field Report 11/17/2015</u>

Photo 5 –

View of the Site, facing northwest.

Photo 6-

View of a clean truck bed and secure truck cover.

Page 6 of 6 File Name: <u>Daily Field Report 11/17/2015</u>

Field Representative(s): Monica Norton

Client: East 138th Street LLC