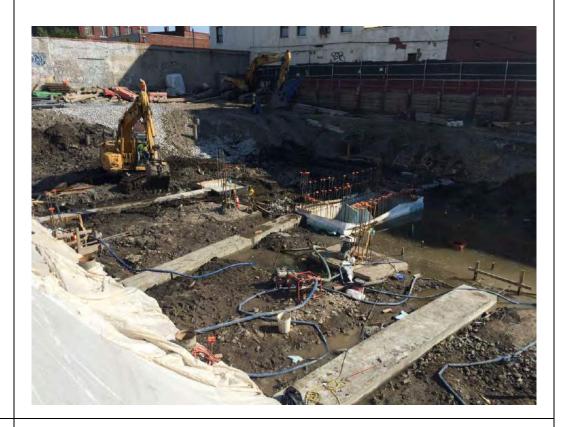

#### **Description of Work Performed:**

- -The contractor continued to install foundation piles along the eastern and E. 138<sup>th</sup> Street boundary of the Site.
- -The contractor continued applying the Oxygen Release Compound (ORC) Advanced® Pellets to the western portion of the Site. Reference the Construction Map Sketch below for the approximate ORC application extent.
- -The contractor applied the geosynthetic membrane on top of the ORC application area and applied three (3) to five (5)-inch stone on top of the membrane.

#### Photo 1 –

View of the contractor drilling piles along the eastern boundary of the Site, facing east.