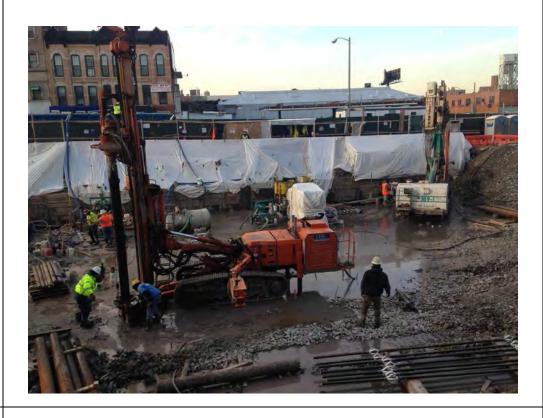

#### Photo 3 –

View of the contractor directly loading material for off-site disposal, facing north.

Photo 4 –

View of the contractor drilling piles along E. 138<sup>th</sup> Street.

Page 5 of 6 File Name: <u>Daily Field Report 11/09/2015</u>