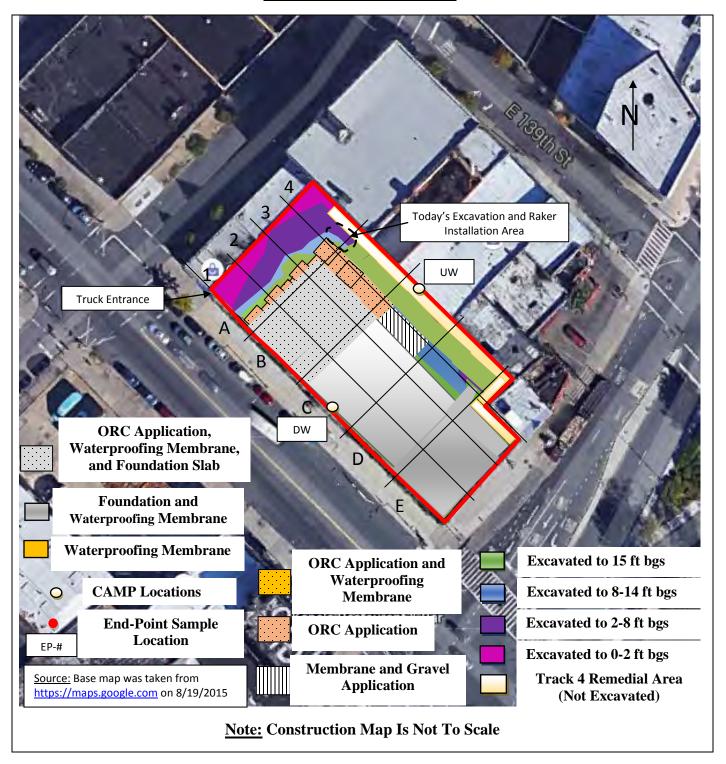

#### Samples Collected:

-Brinkerhoff collected three (3) Endpoint Samples (EP-14, EP-15, and EP-16) in the central portion of the Site. The samples were submitted to the laboratory for full Target Compound List (TCL)/ Target Analyte List (TAL) analyses. Reference the Construction Map Sketch below for approximate Endpoint Sample locations.

# BRINKERHOFF ENVIRONMENTAL SERVICES, INC. DAILY FIELD ACTIVITY REPORT Construction Map Sketch

Page 3 of 6 File Name: <u>Daily Field Report 11/09/2015</u>