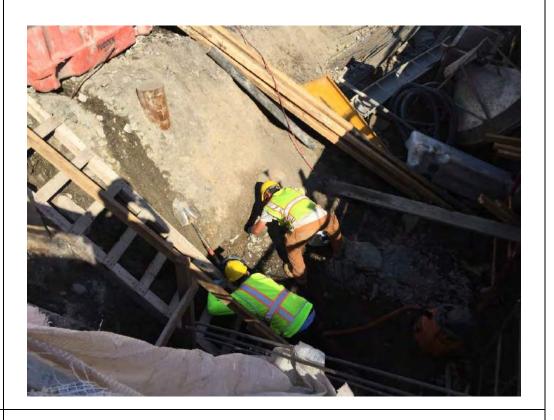

#### Photo 3 –

View of the contractor directly loading material for off-site disposal, facing north.

Photo 4 –

View of the contractor drilling piles along E. 138<sup>th</sup> Street.

Page 5 of 6 File Name: <u>Daily Field Report 11/09/2015</u>