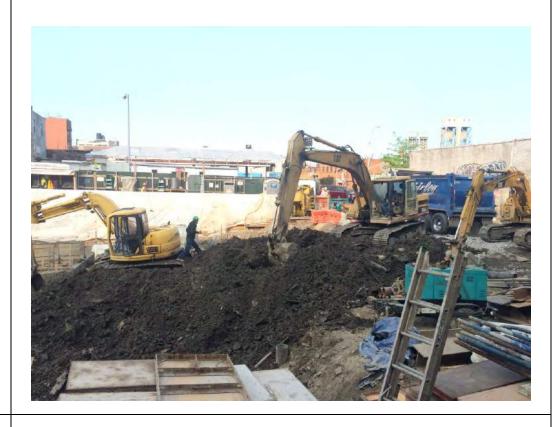

#### Photo 1 –

View of the contractor excavating in the northern portion of the Site, facing north.