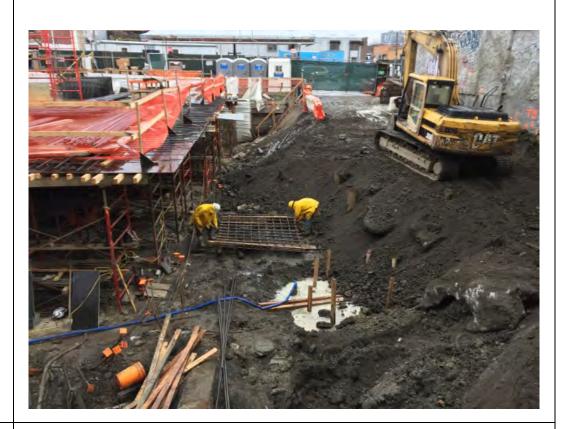

#### Photo 2 –

View of the contractor applying the BioSolve ® Pinkwater vapor suppressant while excavating the petroleum-impacted soil in the northern portion of the site.

Page 4 of 6 File Name: <u>Daily Field Report 11/09/2015</u>