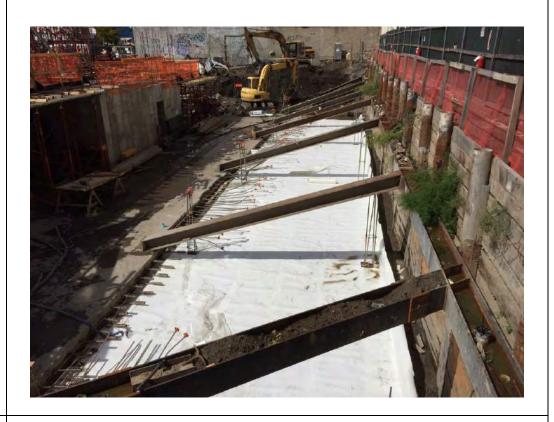

#### Photo 2 -

View of the contractor applying three (3) to five (5)-inch stone on top of the geosynthetic membrane, facing northeast.

Page 4 of 5 File Name: <u>Daily Field Report 11/13/2015</u>

Photo 3 –

View of the Site, facing east.

Photo 4 –

View of the Site, facing northwest.

Page 5 of 5 File Name: \_\_\_\_Daily Field Report 11/13/2015\_\_

Field Representative(s): Monica Norton

Client: East 138th Street LLC