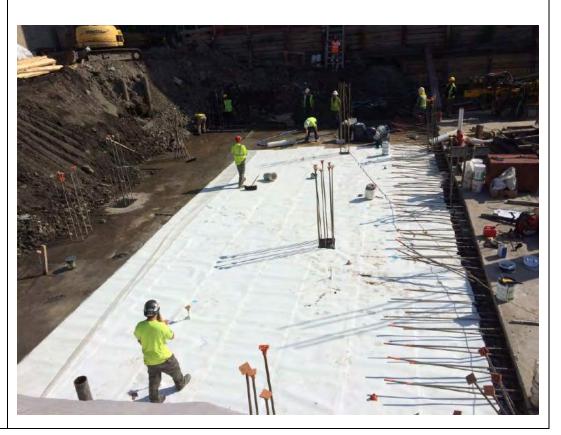

#### **Description of Work Performed:**

- -The contractor continued to install foundation piles along the eastern and E. 138<sup>th</sup> Street boundary of the Site.
- -The contractor continued applying the Oxygen Release Compound (ORC) Advanced® Pellets to the western portion of the Site. Reference the Construction Map Sketch below for the approximate ORC application extent.
- -The contractor applied the geosynthetic membrane on top of the ORC application area and applied three (3) to five (5)-inch stone on top of the membrane.

#### Photo 2 -

View of the contractor applying three (3) to five (5)-inch stone on top of the geosynthetic membrane, facing northeast.

Page 4 of 5 File Name: <u>Daily Field Report 11/13/2015</u>

Photo 3 –