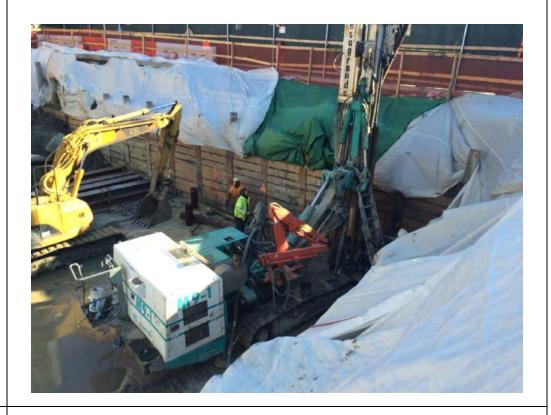

#### Photo 3 –

View of the contractor directly loading material for off-site disposal, facing north.

Photo 4 –

View of the contractor drilling piles along E. 138<sup>th</sup> Street.

Page 5 of 6 File Name: <u>Daily Field Report 11/09/2015</u>