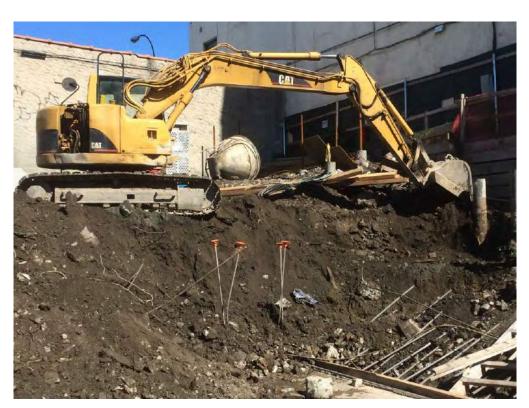

#### **Description of Work Performed:**

- -The contractor continued to install foundation piles along the E. 138<sup>th</sup> Street boundary of the Site.
- -The contractor excavated along the northern boundary of the Site between approximately six (6) and eight (8) feet below grade surface (bgs).
- -The contractor excavated in the southern corner of the site in preparation for installing a pile cap.

#### Photo 2 -

View of the contractor excavating along the northern boundary of the Site, facing north.

Page 4 of 5 File Name: <u>Daily Field Report 12/14/2015</u>