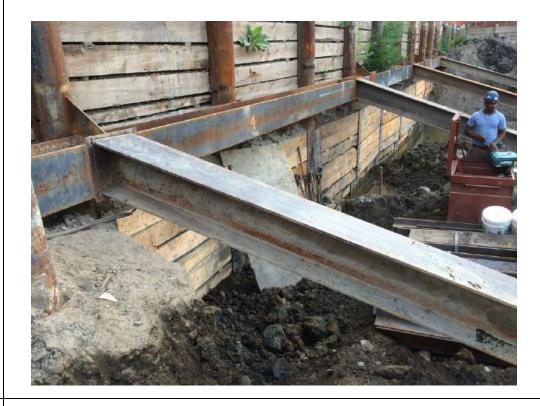

#### **Description of Work Performed:**

- -The contractor continued to install foundation piles along the eastern and E. 138<sup>th</sup> Street boundary of the Site.
- -The contractor continued applying the Oxygen Release Compound (ORC) Advanced® Pellets to the western portion of the Site. Reference the Construction Map Sketch below for the approximate ORC application extent.
- -The contractor applied the geosynthetic membrane on top of the ORC application area and applied three (3) to five (5)-inch stone on top of the membrane.