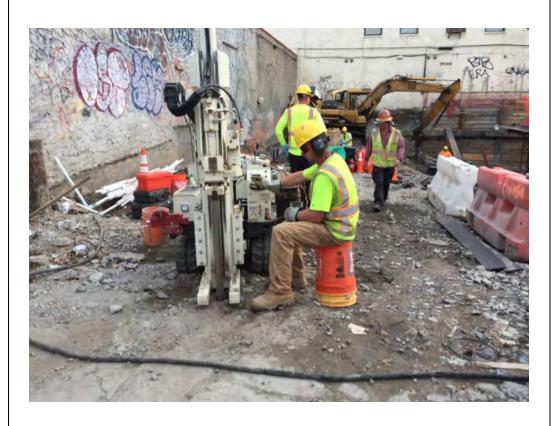

#### Photo 1 –

View of the contractor drilling piles along the eastern boundary of the Site, facing east.