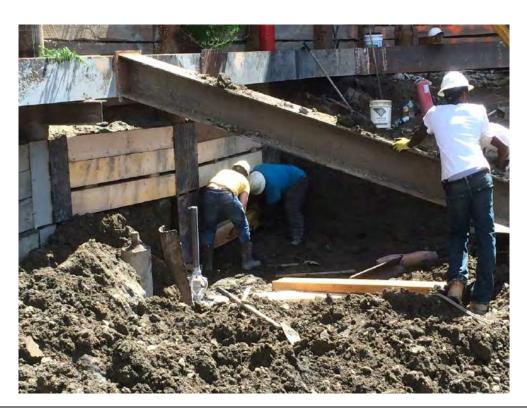

#### Photo 2 –

View of the contractor applying the BioSolve ® Pinkwater vapor suppressant while excavating the petroleum-impacted soil in the northern portion of the site.

Page 4 of 6 File Name: <u>Daily Field Report 11/09/2015</u>