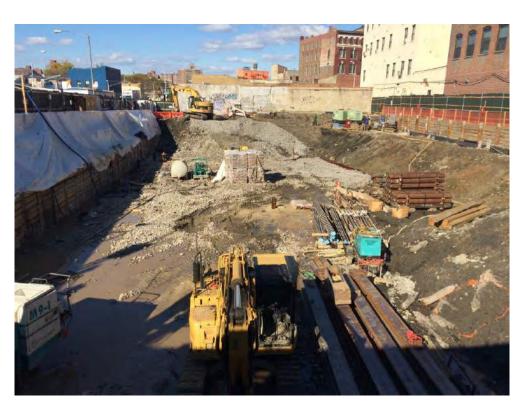

#### Photo 1 –

View of the contractor excavating in the northern portion of the Site, facing north.

#### Photo 2 –

View of the contractor applying the BioSolve ® Pinkwater vapor suppressant while excavating the petroleum-impacted soil in the northern portion of the site.

Page 4 of 6 File Name: <u>Daily Field Report 11/09/2015</u>