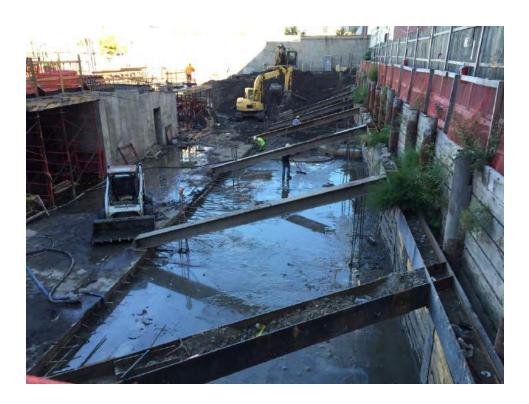

#### **Description of Work Performed:**

- -The contractor continued to install foundation piles along the eastern and E. 138<sup>th</sup> Street boundary of the Site.
- -The contractor continued applying the Oxygen Release Compound (ORC) Advanced® Pellets to the western portion of the Site. Reference the Construction Map Sketch below for the approximate ORC application extent.
- -The contractor applied the geosynthetic membrane on top of the ORC application area and applied three (3) to five (5)-inch stone on top of the membrane.

#### Photo 1 –

View of the contractor drilling piles along the eastern boundary of the Site, facing east.

#### Photo 2 -

View of the contractor applying three (3) to five (5)-inch stone on top of the geosynthetic membrane, facing northeast.

Page 4 of 5 File Name: <u>Daily Field Report 11/13/2015</u>

Photo 3 –