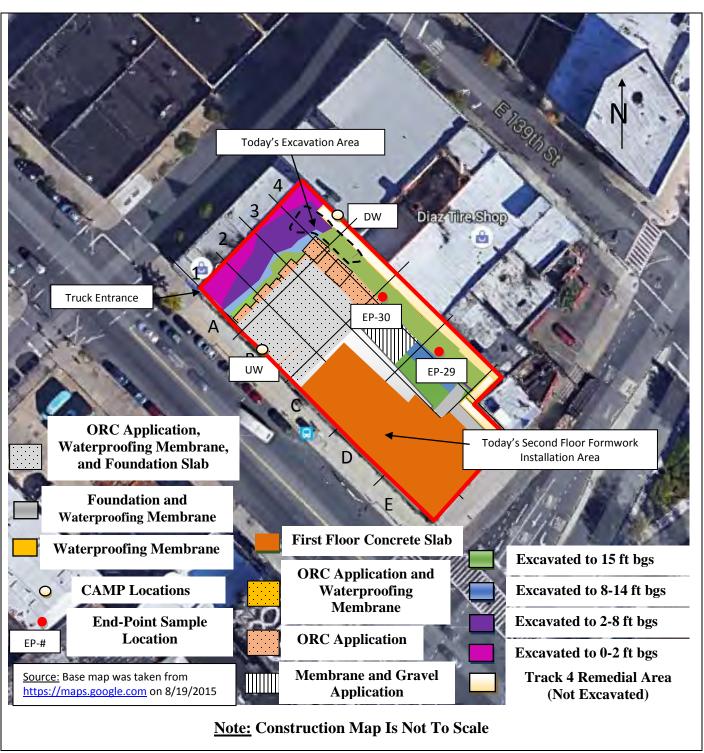

# BRINKERHOFF ENVIRONMENTAL SERVICES, INC. DAILY FIELD ACTIVITY REPORT Construction Map Sketch

Page 3 of 6 File Name: <u>Daily Field Report 11/09/2015</u>

# BRINKERHOFF ENVIRONMENTAL SERVICES, INC. DAILY FIELD ACTIVITY REPORT Photographs of Work Performed:

#### Photo 1 –

View of the contractor excavating in the northern portion of the Site, facing north.

#### Photo 2 –

View of the contractor applying the BioSolve ® Pinkwater vapor suppressant while excavating the petroleum-impacted soil in the northern portion of the site.

Page 4 of 6 File Name: <u>Daily Field Report 11/09/2015</u>

#### Photo 3 –

View of the contractor directly loading material for off-site disposal, facing north.

Photo 4 –

View of the contractor drilling piles along E. 138<sup>th</sup> Street.

Page 5 of 6 File Name: <u>Daily Field Report 11/09/2015</u>

Photo 5 –

View of the contractor cleaning a disposal truck with water prior to exiting the site.

Photo 6 –

View of the Site, facing west.

Page 6 of 6 File Name: <u>Daily Field Report 11/09/2015</u>

Field Representative(s): Monica Norton