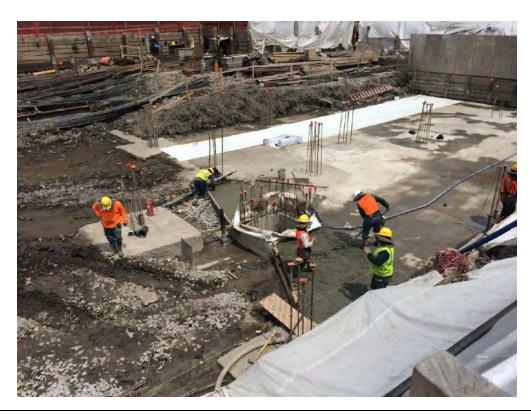

#### **Description of Work Performed:**

- -The contractor continued to install foundation piles in the central portion of the Site.
- -The contractor continued to install formwork and rebar for installation of one (1) pile cap along the eastern boundary of the site.
- -No soil excavation activities occurred today.

## Photo 1 –

View of the entire site, facing east.

Photo 2 –

View of the contractor installing formwork for a pile cap along the eastern boundary of the site, facing northeast.

Page 4 of 4 File Name: <u>Daily Field Report 12/22/2015</u>