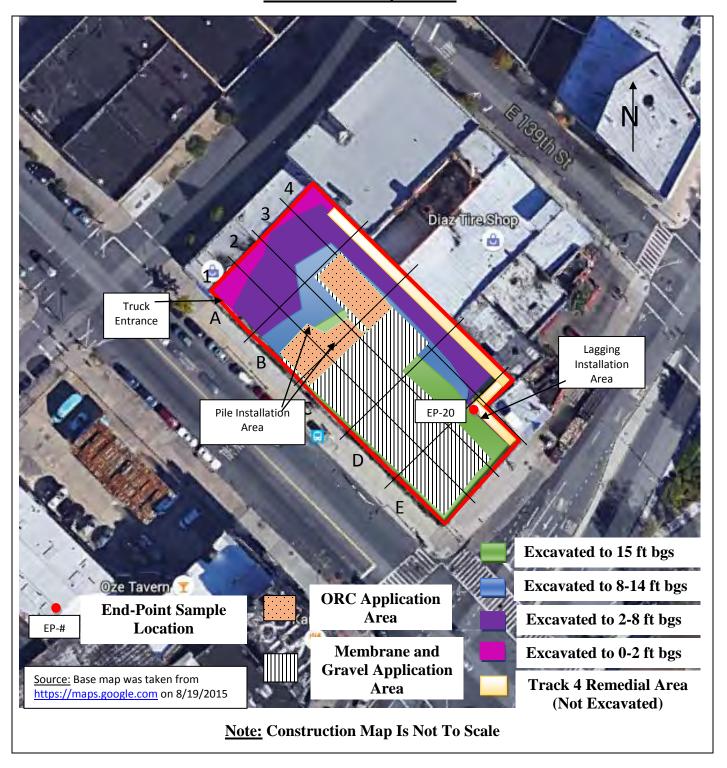

# BRINKERHOFF ENVIRONMENTAL SERVICES, INC. DAILY FIELD ACTIVITY REPORT Construction Map Sketch

Page 3 of 6 File Name: <u>Daily Field Report 11/09/2015</u>

#### Samples Collected:

-Brinkerhoff collected three (3) Endpoint Samples (EP-14, EP-15, and EP-16) in the central portion of the Site. The samples were submitted to the laboratory for full Target Compound List (TCL)/ Target Analyte List (TAL) analyses. Reference the Construction Map Sketch below for approximate Endpoint Sample locations.

#### Samples Collected:

-Brinkerhoff collected one (1) Endpoint Sample (EP- 17) in the western portion of the Site. The sample was submitted to the laboratory for full Target Compound List (TCL)/ Target Analyte List (TAL) analyses. Reference the Construction Map Sketch below for approximate Endpoint Sample location.

#### Samples Collected:

-Brinkerhoff collected one (1) Endpoint Sample (EP-18) in the eastern corner of the Site. The sample was submitted to the laboratory for TCL VOCs, SVOCS, Pesticides, PCBs, TAL Metals, and Hex/Tri Chromium analyses. Reference the Construction Map Sketch below for the approximate Endpoint Sample location.