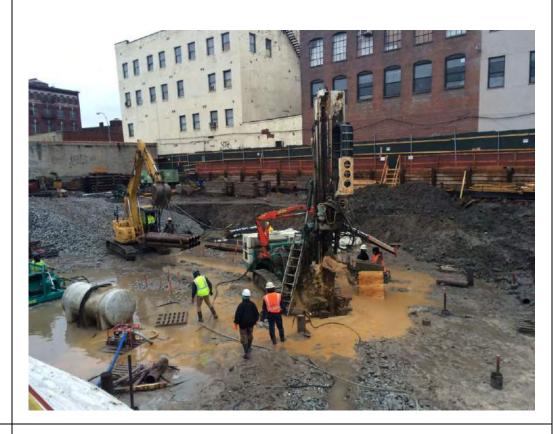

#### Photo 3 –

View of the contractor directly loading material for off-site disposal, facing north.

Photo 4 –

View of the contractor drilling piles along E. 138<sup>th</sup> Street.

Page 5 of 6 File Name: <u>Daily Field Report 11/09/2015</u>