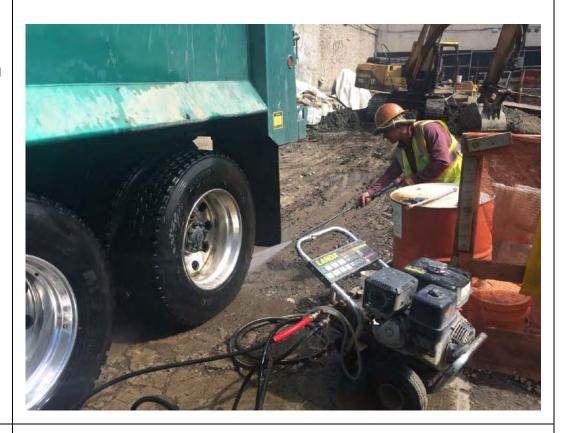

#### Photo 5 –

View of the contractor cleaning a disposal truck with water prior to exiting the site.

Photo 6 -

View of the excavation area at the end of the day.

Page 6 of 6 File Name: <u>Daily Field Report 11/06/2015</u>

Photo 5 –

View of the contractor cleaning a disposal truck with water prior to exiting the site.

Photo 6 –

View of the Site, facing west.

Page 6 of 6 File Name: <u>Daily Field Report 11/09/2015</u>

Field Representative(s): Monica Norton