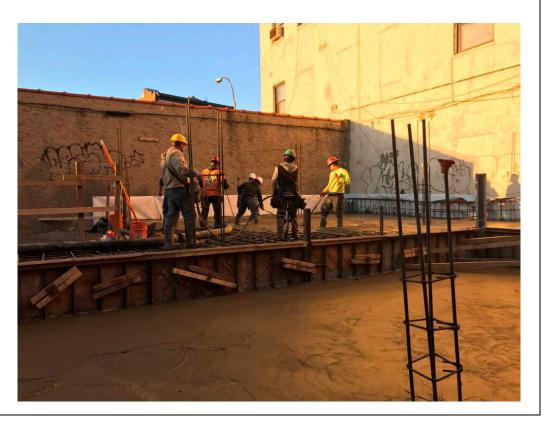

## Photo 1 –

View of the entire site, facing east.

Photo 2 –

View of the contractor installing formwork for a pile cap along the eastern boundary of the site, facing northeast.

Page 4 of 4 File Name: <u>Daily Field Report 12/22/2015</u>