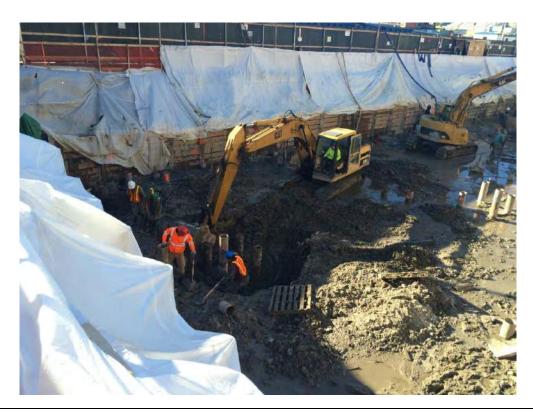

#### Photo 1 –

View of the contractor excavating in the northern portion of the Site, facing north.

#### Photo 2 –

View of the contractor applying the BioSolve ® Pinkwater vapor suppressant while excavating the petroleum-impacted soil in the northern portion of the site.

Page 4 of 6 File Name: <u>Daily Field Report 11/09/2015</u>

#### Photo 3 –

View of the contractor directly loading material for off-site disposal, facing north.

Photo 4 –

View of the contractor drilling piles along E. 138<sup>th</sup> Street.

Page 5 of 6 File Name: <u>Daily Field Report 11/09/2015</u>