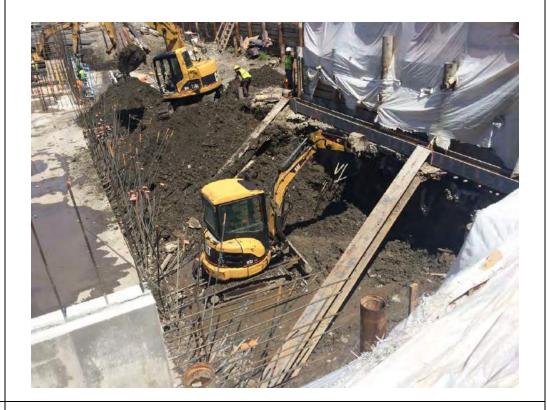

#### Photo 1 –

View of the contractor excavating in the northern portion of the Site, facing north.