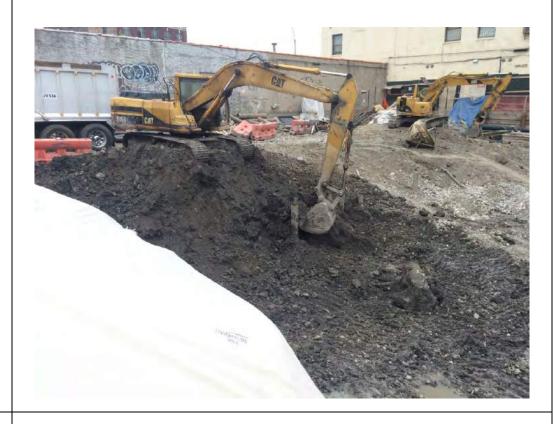

#### Photo 2 –

View of the contractor applying the BioSolve ® Pinkwater vapor suppressant while excavating the petroleum-impacted soil in the northern portion of the site.

Page 4 of 6 File Name: <u>Daily Field Report 11/09/2015</u>