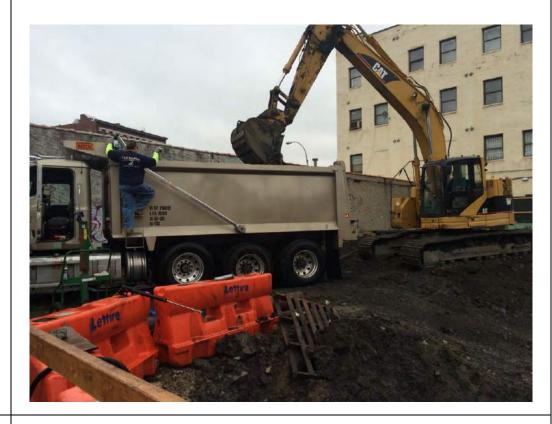

#### Photo 3 –

View of the contractor directly loading material for off-site disposal, facing north.

Photo 4 –

View of the contractor drilling piles along E. 138<sup>th</sup> Street.

Page 5 of 6 File Name: <u>Daily Field Report 11/09/2015</u>

Photo 5 –

View of the contractor cleaning a disposal truck with water prior to exiting the site.

Photo 6 –

View of the Site, facing west.

Page 6 of 6 File Name: <u>Daily Field Report 11/09/2015</u>

Field Representative(s): Monica Norton