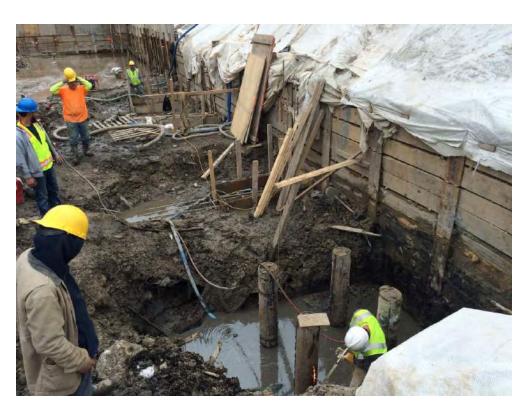

#### **Description of Work Performed:**

- -The contractor continued to install foundation piles in the central portion of the Site.
- -The contractor continued to install formwork and rebar for installation of one (1) pile cap along the eastern boundary of the site.
- -No soil excavation activities occurred today.

## Photo 1 –

View of the entire site, facing east.

Photo 2 –

View of the contractor installing formwork for a pile cap along the eastern boundary of the site, facing northeast.

Page 4 of 4 File Name: <u>Daily Field Report 12/22/2015</u>