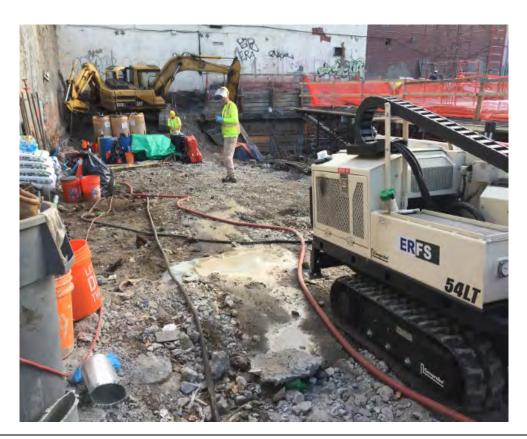

Photo 5 –

View of the contractor cleaning a disposal truck with water prior to exiting the site.

Photo 6 –

View of the Site, facing west.

Page 6 of 6 File Name: <u>Daily Field Report 11/09/2015</u>

Field Representative(s): Monica Norton