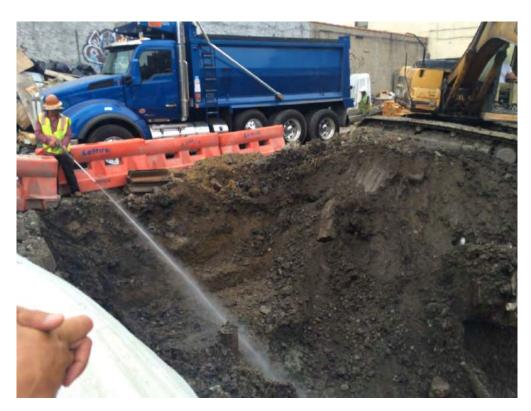

#### Photo 5 –

View of the contractor cleaning a disposal truck with water prior to exiting the site.

Photo 6 -

View of the excavation area at the end of the day.

Page 6 of 6 File Name: <u>Daily Field Report 11/06/2015</u>

Photo 5 –

View of the contractor cleaning a disposal truck with water prior to exiting the site.

Photo 6 –

View of the Site, facing west.

Page 6 of 6 File Name: <u>Daily Field Report 11/09/2015</u>

Field Representative(s): Monica Norton