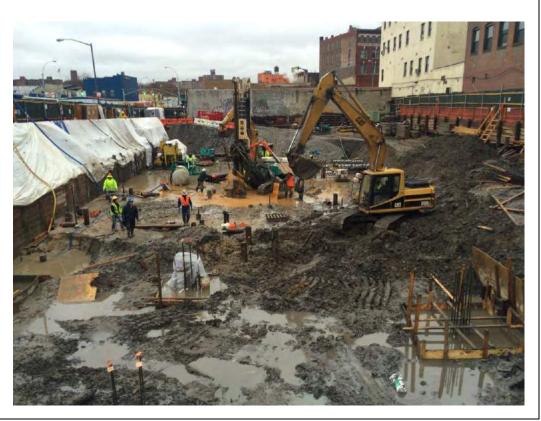

#### Photo 3 –

View of the contractor directly loading material for off-site disposal, facing north.

Photo 4 –

View of the contractor drilling piles along E. 138<sup>th</sup> Street.

Page 5 of 6 File Name: <u>Daily Field Report 11/09/2015</u>