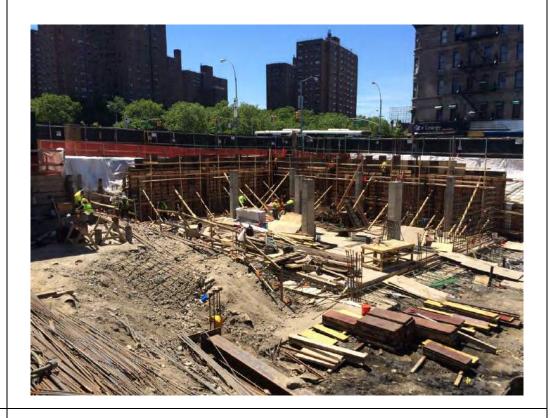

## Description of Work Performed:

- -The contractor installed foundation piles in the central portion of the Site.
- -The contractor continued to excavate in the southern corner of the site in preparation for installing a pile cap.

## Photo 1 –

View of the contractor drilling piles in the central portion of the Site, facing northwest.