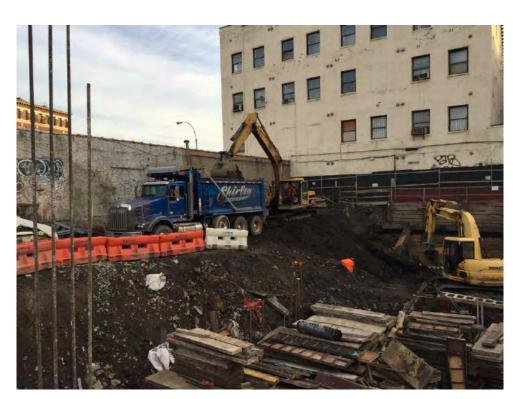

#### Photo 3 –

View of the contractor directly loading material for off-site disposal, facing north.

Photo 4 –

View of the contractor drilling piles along E. 138<sup>th</sup> Street.

Page 5 of 6 File Name: <u>Daily Field Report 11/09/2015</u>