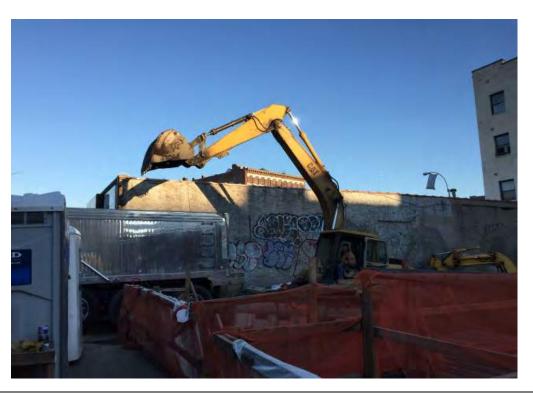

#### Photo 3 -

View of the contractor drilling piles along the eastern boundary of the Site, facing northeast.

#### Photo 1 –

View of the contractor drilling piles along the eastern boundary of the Site, facing east.