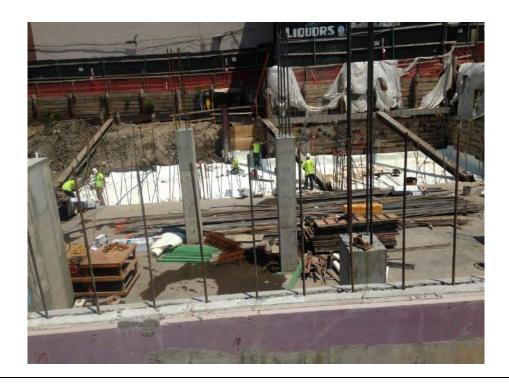

. DAILY FIELD ACTIVITY REPORT Photographs of Work Performed:

### Photo 1 –

View of the contractor excavating soil in the western portion of the Site for the installation of a pile cap, facing east.



Photo 2 -

View of the Preprufe 300R waterproofing membrane installation in the northeast corner of the site, facing southeast.



Page 4 of 6

File Name: <u>Daily Field Report 07/22/2016</u>

### Photo 3 –

View of the contractor applying Preprufe Tape LT to join layers of the waterproofing membrane.



Photo 4 -

View of the raker installation along the northern boundary of the site, facing southeast.



Page 5 of 6 File Name: <u>Daily Field Report 07/22/2016</u>

Photo 5 –

View of the installed Preprufe 300R waterproofing membrane in the northeast corner of the site, facing northeast.



Page 6 of 6

File Name: Daily Field Report 07/22/2016

Field Representative(s): Jonathan Kraus

Client: East 138th Street LLC

| WEATHER | Snow      | Rain  | Overcast | Partly<br>Cloudy | X | Bright<br>Sun |  |
|---------|-----------|-------|----------|------------------|---|---------------|--|
| TEMP.   | 0 TO 32   | 32-50 | 50-70    | 70-85            | Х | >85           |  |
| WIND    | SW 0-10 m | nph   |          |                  |   |               |  |

| NYSDEC<br>Project No: | C203057                              | OER E-Number: | E-2  | 227             | Date: | 07/25/2016    |
|-----------------------|--------------------------------------|---------------|------|-----------------|-------|---------------|
| Location:             | 255 E. 138 <sup>th</sup> Street. Bro | nx. N