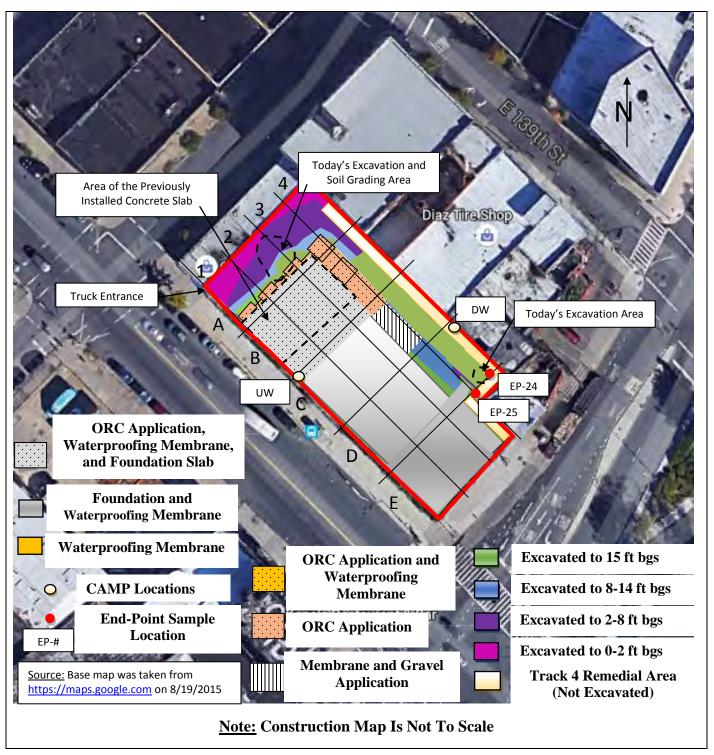

# BRINKERHOFF ENVIRONMENTAL SERVICES, INC. DAILY FIELD ACTIVITY REPORT Construction Map Sketch

Page 3 of 6 File Name: <u>Daily Field Report 11/09/2015</u>

#### Samples Collected:

-Brinkerhoff collected three (3) Endpoint Samples (EP-14, EP-15, and EP-16) in the central portion of the Site. The samples were submitted to the laboratory for full Target Compound List (TCL)/ Target Analyte List (TAL) analyses. Reference the Construction Map Sketch below for approximate Endpoint Sample locations.

#### Community Air Monitoring Plan (CAMP):

-CAMP was performed and there were no VOC or PM-10 exceedances.