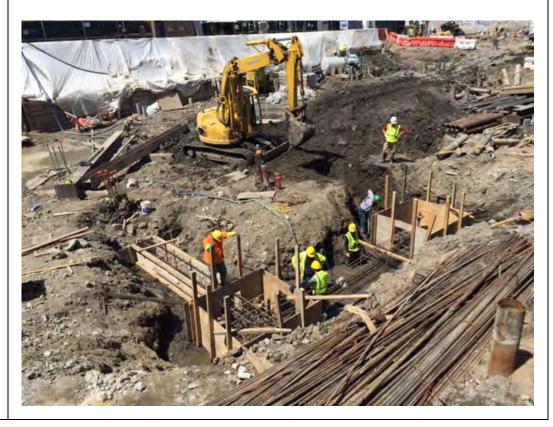

## Photo 1 –

View of the contractor drilling piles in the central portion of the Site, facing northwest.

## Photo 2 –

View of the contractor excavating in the southern corner of the Site in preparation for installing a pile cap, facing west.

Page 4 of 5 File Name: <u>Daily Field Report 12/15/2015</u>

Photo 3 -