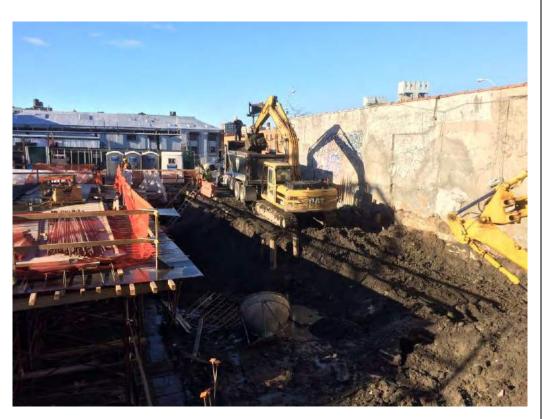

#### Photo 1 –

View of the contractor excavating in the northern portion of the Site, facing north.

#### Photo 2 –

View of the contractor applying the BioSolve ® Pinkwater vapor suppressant while excavating the petroleum-impacted soil in the northern portion of the site.

Page 4 of 6 File Name: <u>Daily Field Report 11/09/2015</u>

#### Photo 3 –

View of the contractor directly loading material for off-site disposal, facing north.

Photo 4 –

View of the contractor drilling piles along E. 138<sup>th</sup> Street.

Page 5 of 6 File Name: <u>Daily Field Report 11/09/2015</u>

Photo 5 –

View of the contractor cleaning a disposal truck with water prior to exiting the site.

Photo 6 –

View of the Site, facing west.

Page 6 of 6 File Name: <u>Daily Field Report 11/09/2015</u>

Field Representative(s): Monica Norton