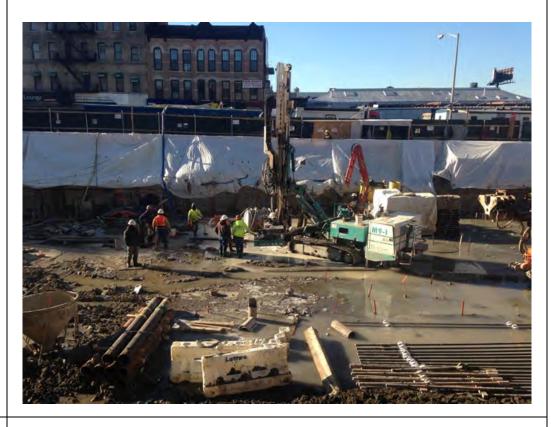

#### Photo 1 –

View of the contractor excavating in the northern portion of the Site, facing north.

#### Photo 2 –

View of the contractor applying the BioSolve ® Pinkwater vapor suppressant while excavating the petroleum-impacted soil in the northern portion of the site.

Page 4 of 6 File Name: <u>Daily Field Report 11/09/2015</u>

#### Photo 3 –

View of the contractor directly loading material for off-site disposal, facing north.

Photo 4 –

View of the contractor drilling piles along E. 138<sup>th</sup> Street.

Page 5 of 6 File Name: <u>Daily Field Report 11/09/2015</u>