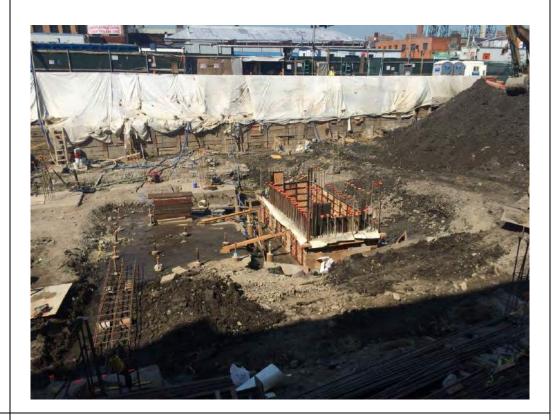

## Photo 1 –

View of the entire site, facing east.

Photo 2 –

View of the contractor installing formwork for a pile cap along the eastern boundary of the site, facing northeast.

Page 4 of 4 File Name: <u>Daily Field Report 12/22/2015</u>