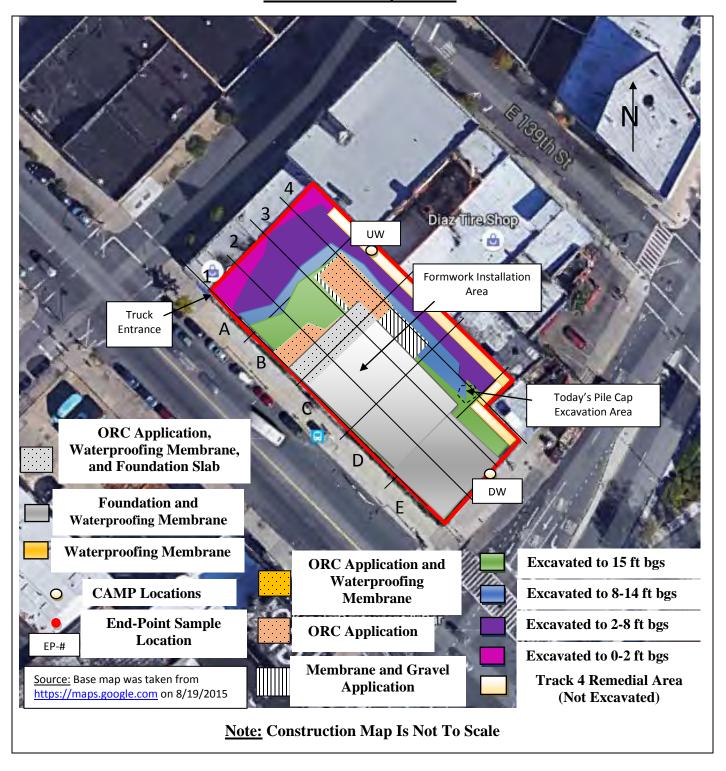

# BRINKERHOFF ENVIRONMENTAL SERVICES, INC. DAILY FIELD ACTIVITY REPORT Construction Map Sketch

Page 3 of 6 File Name: <u>Daily Field Report 11/09/2015</u>

#### Description of Work Performed:

- -The contractor excavated soil in the central portion of the Site to approximately thirteen (13) feet below grade surface (bgs).
- -The contractor continued to install foundation piles along the eastern boundary of the Site.
- -The contractor continued applying the Oxygen Release Compound (ORC) Advanced® Pellets to the western portion of the Site. Reference the Construction Map Sketch below for the approximate ORC application extent.

#### **Description of Work Performed:**

- -The contractor continued to install foundation piles along the eastern and E. 138<sup>th</sup> Street boundary of the Site.
- -The contractor continued applying the Oxygen Release Compound (ORC) Advanced® Pellets to the western portion of the Site. Reference the Construction Map Sketch below for the approximate ORC application extent.
- -The contractor applied the geosynthetic membrane on top of the ORC application area and applied three (3) to five (5)-inch stone on top of the membrane.

#### **Description of Work Performed:**

- -The contractor continued to install foundation piles along the eastern and E. 138<sup>th</sup> Street boundaries of the Site.
- -The contractor continued to excavate in the northern portion of the Site between approximately four (4) and thirteen (13) feet below grade surface (bgs).
- -The contractor continued to apply the Oxygen Release Compound (ORC) Advanced® Pellets within the western portion of the Site. Reference the Construction Map Sketch below for the approximate ORC application extent.
- -The contractor applied the geosynthetic membrane on top of the ORC application area and applied three (3) to five (5)-inch stone on top of the membrane.
- -The contractor directly loaded two (2) trucks for off-site disposal to Clean Earth of Carteret in Carteret, New Jersey.