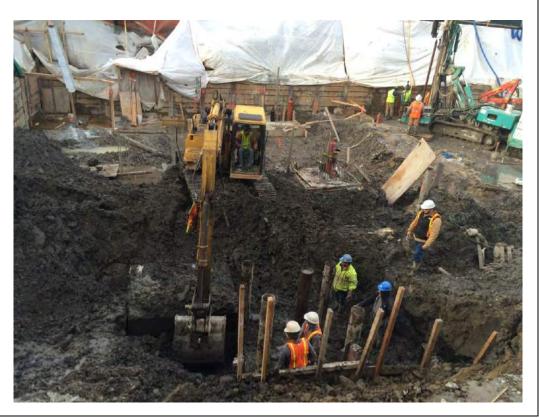

#### Photo 3 –

View of the contractor directly loading material for off-site disposal, facing north.

Photo 4 –

View of the contractor drilling piles along E. 138<sup>th</sup> Street.

Page 5 of 6 File Name: <u>Daily Field Report 11/09/2015</u>