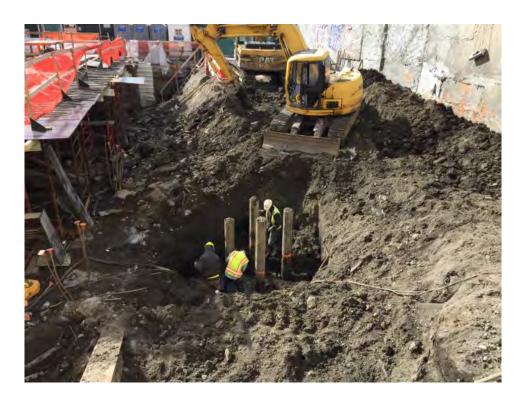

#### Photo 1 –

View of the contractor drilling piles along the eastern boundary of the Site, facing east.