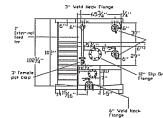

# **Mechanical Features**

- Bare steel interior
- 3" fill line
- Three (3) standard 22" side-hinged manways
- Multiple valved fill/drain ports, including floor-level valves for low point drain out
- Sloped and V bottom for quicker drain out and easier cleaning
- Easy-to-clean design with smooth wall interior, no corrugations and no internal rods
- · Fixed rear axle for increased maneuverability
- Nose rail cut-out for easy access when installing hose and fittings on the front/bottom of tank
- Open top for easy access to liquids being stored, pumped or treated
- Full-length catwalk equipped with safety rails and non-slip tread
- Two (2) front and two (2) rear 4" valved fill/drain port