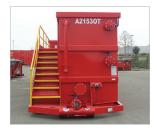

# **18,000 Gallon** Open-Top Tank

(Available in California)

At Adler Tank Rentals, we are committed to providing safe and reliable containment solutions for all types of applications where performance matters.

Designed to allow tank content access via an open top, the 18,000 Gallon Open Top Tank is outfitted with a complete set of safety features, including a built-in stair and walkway, safety decals and non-slip step materials on all climbable surfaces.

#### **Safety Features**

- · Non-slip step materials on ladderwells and catwalks
- · "Safety yellow" rails and catwalks for high visibility
- Safe operation reminder decals
- Built-in stair and walkway