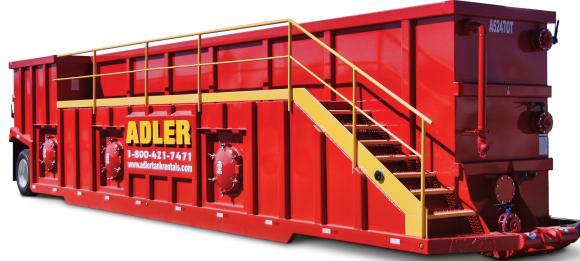

Designed to allow tank content access via an open top, the 18,000 Gallon Open Top Tank is outfitted with a complete set of safety features, including a built-in stair and walkway, safety decals and non-slip step materials on all climbable surfaces.

# 18,000 Gallon Open-Top Tank

Tank configurations may vary in selected markets

#### **Safety Features**

- · Non-slip step materials on ladderwells and catwalks
- · "Safety yellow" rails and catwalks for high visibility
- Safe operation reminder decals
- Built-in stair and walkway