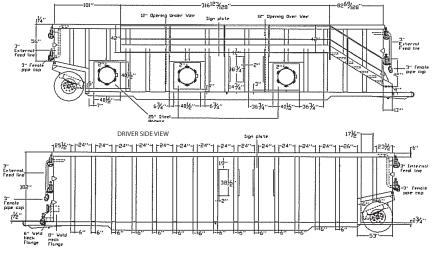

Capacity: 18,060 gal (430 bbl) Height: 13' Width: 8' Length: 46' 1" Tare Weight: 26,820 lbs All sizes are approximate

# **Mechanical Features**

- Bare steel interior
- 3" fill line
- Three (3) standard 22" side-hinged manways
- Multiple valved fill/drain ports, including floor-level valves for low point drain out
- Sloped and V bottom for quicker drain out and easier cleaning
- Easy-to-clean design with smooth wall interior, no corrugations and no internal rods
- · Fixed rear axle for increased maneuverability
- Nose rail cut-out for easy access when installing hose and fittings on the front/bottom of tank
- Open top for easy access to liquids being stored, pumped or treated
- Full-length catwalk equipped with safety rails and non-slip tread
- Two (2) front and two (2) rear 4" valved fill/drain port